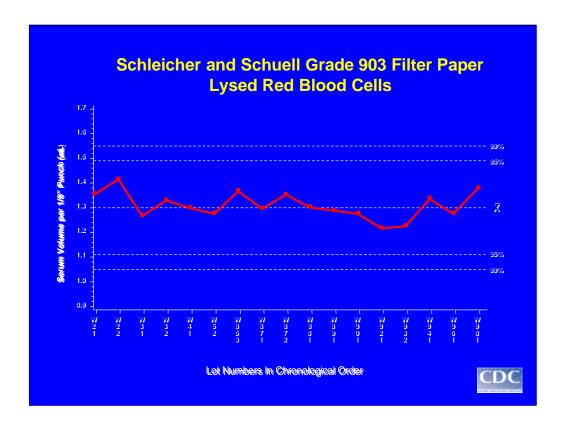

At the Newborn Screening Quality Assurance Program, we monitor the performance of new lots of filter paper for homogeneity and reproducibility. Both the volume of blood applied to the filter paper and the hematocrit are kept constant, as is the size of the punch taken for analysis. By doing this we can observe changes from lot to lot over time.