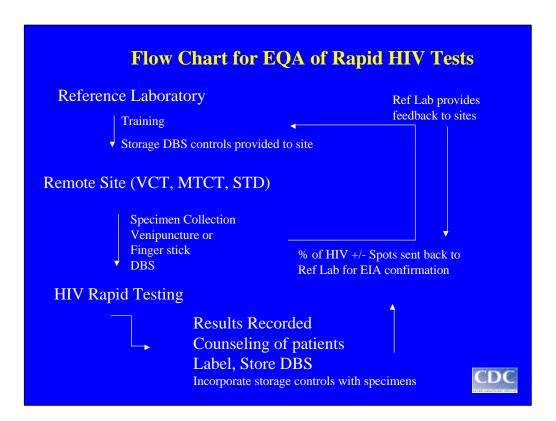

### Why Use DBS for Rapid Test EQA?

- HIV antibodies in DBS are stable (keep spots dry with desiccant)
- Remote sites collect DBS at the same time as samples are collected for HIV rapid testing
- DBS are easy to transport
- Reference labs test DBS specimens by EIA
- EIA and rapid test results are compared
- Results are provided back to remote clinic

### EQA of Rapid Tests Cont.

Sites receive storage spot controls to be added to bags as patient spots are collected

- Sites collect dried blood spots from individuals at the time of finger stick or venipuncture
- Spots are stored, then sent to a centralized Reference lab for EIA/WB testing
- Reference lab tests spots, calculates correlation between rapid test results and matching EIA results, provides feedback to sites

# Role of the Reference Lab EQA of Rapid Testing

- In-country reference lab(s) will be responsible for providing EQA for remote testing sites
- Reference lab(s) will be trained to test DBS by EIA
- Reference labs will aid and guide remote site HIV rapid testing
- Reference labs will test DBS, compare to HIV rapid test results, and give feedback to sites
- CDC will provide EQA for reference lab(s)

### Role of Testing Sites EQA of Rapid Testing

- Sites receive storage spot controls to be added to bags as patient spots are collected
- Sites collect dried blood spots from individuals at the time of finger stick or venipuncture
- Spots are stored, then sent to a centralized Reference lab for testing