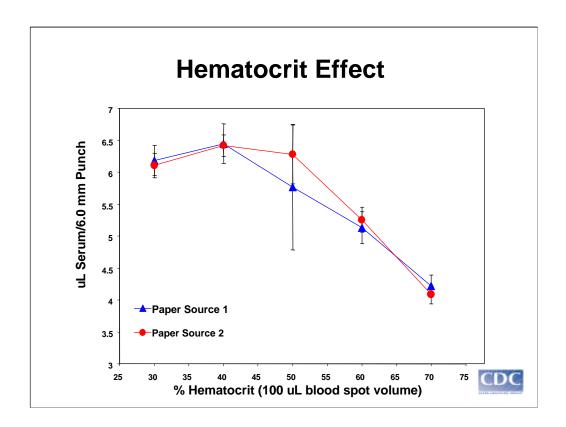

You can see here that the volume of blood in a punch varies greatly from small blood spots to large blood spots, while keeping the hematocrit constant.

We also see large changes in punch volume If we keep the volume of blood in the spot constant and vary the hematocrit.

At the Newborn Screening Quality Assurance Program, we monitor the performance of new lots of filter paper for homogeneity and reproducibility. Both the volume of blood applied to the filter paper and the hematocrit are kept constant, as is the size of the punch taken for analysis. By doing this we can observe changes from lot to lot over time.