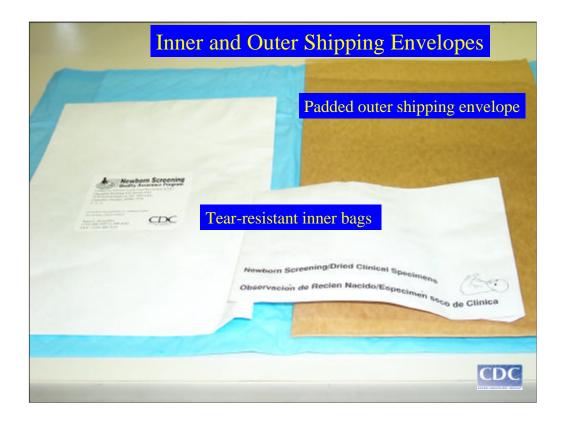

It is important to keep the spots dry. Humid conditions will accelerate blood spot degradation.

For shipping blood spots, choose tear-resistant inner and outer envelopes. These envelopes ensure that blood spots are protected within and that mail handlers are not exposed to biological specimens.