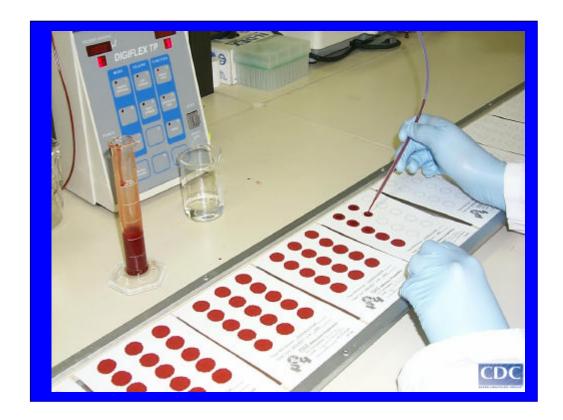

Quality control materials are produced in large quantities at CDC, including dried blood controls for HIV antibody testing.

Blood spots are air-dried overnight. Humidity levels in CDC labs can range from very dry (20% to very humid >80%). Drying overnight ensures complete drying. Spots can often dry within 3-4 hours, depending on humidity conditions.