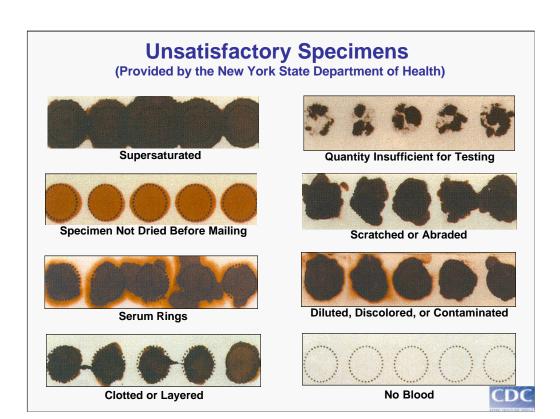

### Problems with Blood Spots

- Improper collection
  - Blood caked on paper
  - Blood applied to both sides of paper
  - Blood did not absorb through paper completely
- Improper drying
  - Serum separated from cells forms halosSpots placed in bags before completely dry
- Identifying information form not completed or filled out incorrectly.