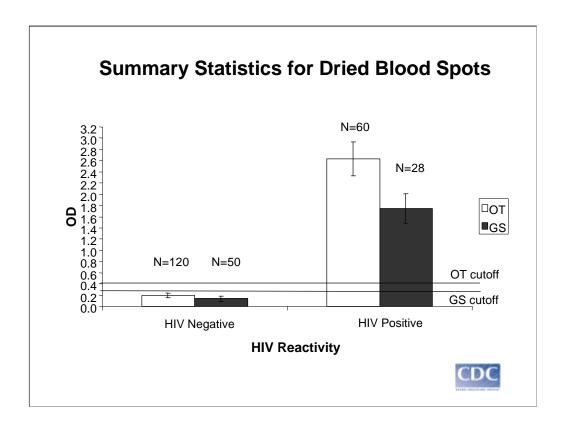

### **EQA for HIV in DBS**

- Laboratory Performance Evaluation Program for Anti-HIV-1 in Dried Blood Spots
- Administered by NSQAP, CDC
- Contact: Ms. Carol Bell

CBell@cdc.gov

770-488-4023

The graph summarizes EIA results from labs participating in our blood spot EQA program. The majority of participants use either of two manufacturers that have claims for dried blood spot testing. Here you see the differences in performance of both the kits and of the labs. The error bars refer to the spread of optical density results obtained for the blinded specimens.