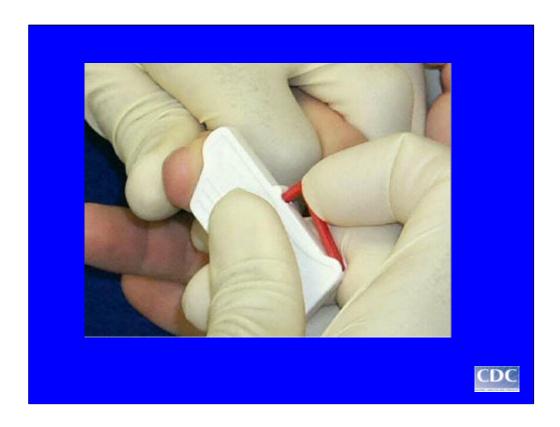

Puncture Ring or middle finger palmer surface- approximately half way between the center of finger and side or tip, with a sterile lancet.

Puncture the patients finger with a sterile lancet or autolet. Dispose of the used autolet in the appropriately labeled sharp's container.

Wipe away the first drop of blood with a clean gauze pad. The first drop of blood often contains excess tissue fluids which can alter the results of the test. Gently massage the patients finger to establish the flow of blood and to create a small bubble of blood to sample. Do NOT squeeze the patients finger as tissue fluid may dilute the sample.