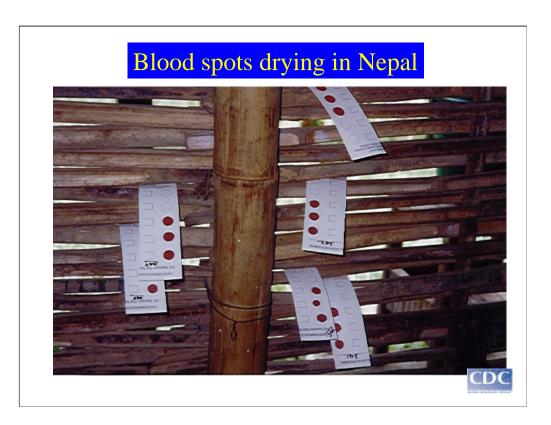

Quality control materials are produced in large quantities at CDC, including dried blood controls for HIV antibody testing.

Blood spots are air-dried overnight. Humidity levels in CDC labs can range from very dry (20% to very humid >80%). Drying overnight ensures complete drying. Spots can often dry within 3-4 hours, depending on humidity conditions.

Spots can be dried in any number of ways. Filter papers should be kept as horizontal as possible.

Biological markers in dried blood spots are very, including HIV antibodies. To maintain the integrity of dried blood spots, they should be stored in low gas permeable bags with desiccant, at –20oC. However, spots can remain at room temperature or in the refrigerator for up to one month without a decrease in HIV antibody response.