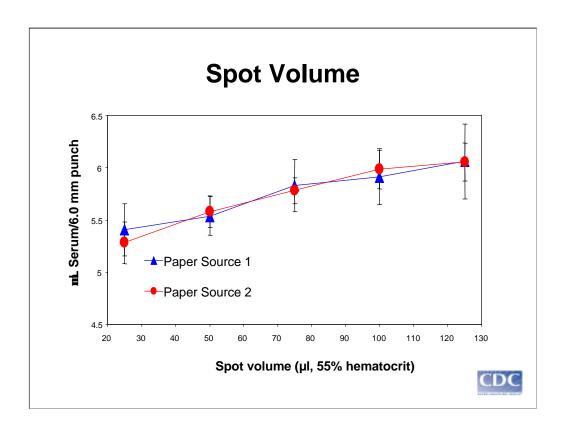

You can see here that the volume of blood in a punch varies greatly from small blood spots to large blood spots, while keeping the hematocrit constant.

We also see large changes in punch volume If we keep the volume of blood in the spot constant and vary the hematocrit.

At the Newborn Screening Quality Assurance Program, we monitor the performance of new lots of filter paper for homogeneity and reproducibility. Both the volume of blood applied to the filter paper and the hematocrit are kept constant, as is the size of the punch taken for analysis. By doing this we can observe changes from lot to lot over time.