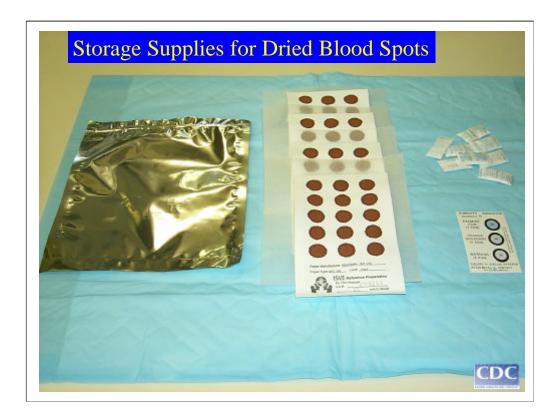

Spots can be dried in any number of ways. Filter papers should be kept as horizontal as possible.

Biological markers in dried blood spots are very, including HIV antibodies. To maintain the integrity of dried blood spots, they should be stored in low gas permeable bags with desiccant, at –20oC. However, spots can remain at room temperature or in the refrigerator for up to one month without a decrease in HIV antibody response.

It is important to keep the spots dry. Humid conditions will accelerate blood spot degradation.

For shipping blood spots, choose tear-resistant inner and outer envelopes. These envelopes ensure that blood spots are protected within and that mail handlers are not exposed to biological specimens.