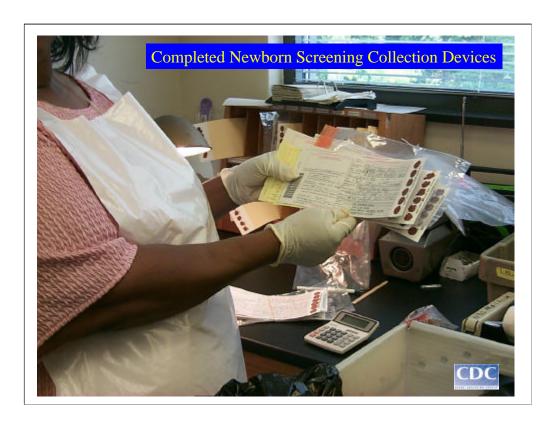

There are many types of filter paper collection devices. These are 2 examples of newborn screening collection devices.