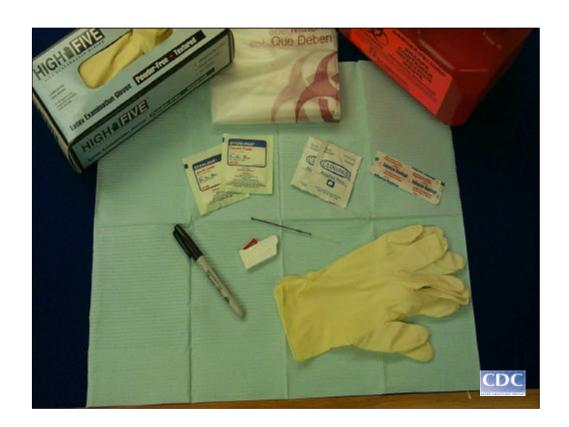

### Fingerstick Screening Supplies

Sterile Lancets or Autolets
Filter paper collection
device
Sterile gauze pads
Pen/marker
Lab coat
Sterile disposable powderfree gloves

Alcohol wipes
Adhesive bandages
Biohazard disposal
bags
Sharps container
Disinfectant