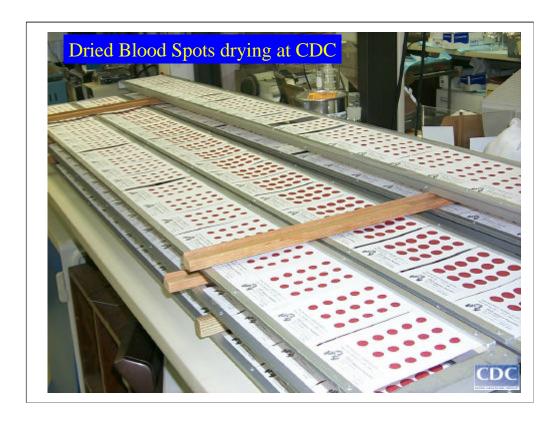

Quality control materials are produced in large quantities at CDC, including dried blood controls for HIV antibody testing.

Blood spots are air-dried overnight. Humidity levels in CDC labs can range from very dry (20% to very humid >80%). Drying overnight ensures complete drying. Spots can often dry within 3-4 hours, depending on humidity conditions.

Spots can be dried in any number of ways. Filter papers should be kept as horizontal as possible.

Biological markers in dried blood spots are very, including HIV antibodies. To maintain the integrity of dried blood spots, they should be stored in low gas permeable bags with desiccant, at –20oC. However, spots can remain at room temperature or in the refrigerator for up to one month without a decrease in HIV antibody response.