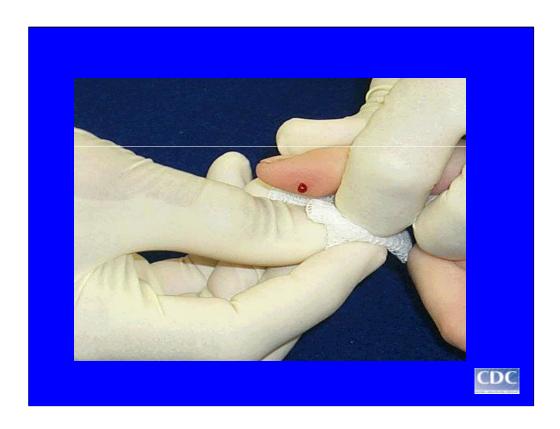

Puncture the patients finger with a sterile lancet or autolet. Dispose of the used autolet in the appropriately labeled sharp's container.

Wipe away the first drop of blood with a clean gauze pad. The first drop of blood often contains excess tissue fluids which can alter the results of the test. Gently massage the patients finger to establish the flow of blood and to create a small bubble of blood to sample. Do NOT squeeze the patients finger as tissue fluid may dilute the sample.

## Collecting Newborn Screening Sample from a Heel Stick

For collection on filter paper, lightly touch the paper to a large blood drop. Allow the blood to the blood to soak through and completely fill the circle with a single application of blood. Apply blood to one side of the paper only. Fill remaining circles in the same manner.