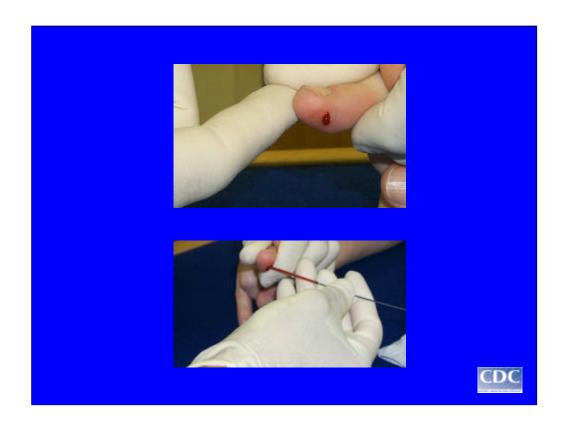

## Collecting Newborn Screening Sample from a Heel Stick

For collection on filter paper, lightly touch the paper to a large blood drop. Allow the blood to the blood to soak through and completely fill the circle with a single application of blood. Apply blood to one side of the paper only. Fill remaining circles in the same manner.

### **Specimen Collection: Dried Blood Spots**

- •Do not touch any of the filter paper circle before or after collection.
- •Select puncture site and cleanse with 70% isopropanol.
- •Use a sterile, disposable lancet with 2.0 mm, or less, point
- •Wipe away first blood drop.
- •Use second LARGE blood drop to apply to surface of FDA-approved filter paper circle.
- •If not completely filled, add a second LARGE drop immediately.
- •FILL all required circles completely. FILL from only one side of the filter paper.
- •Dry specimen at room temperature 3-4 hours in HORIZONTAL position.
- •See NCCLS LA4-A3, 1997. Blood collection on filter paper for neonatal screening programs; Approved standard Third edition.