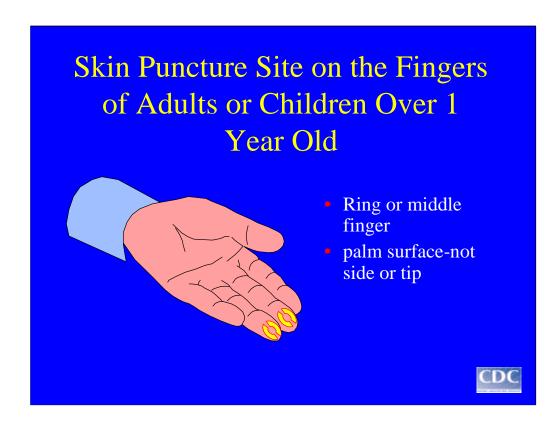

Puncture Ring or middle finger palmer surface- approximately half way between the center of finger and side or tip, with a sterile lancet.