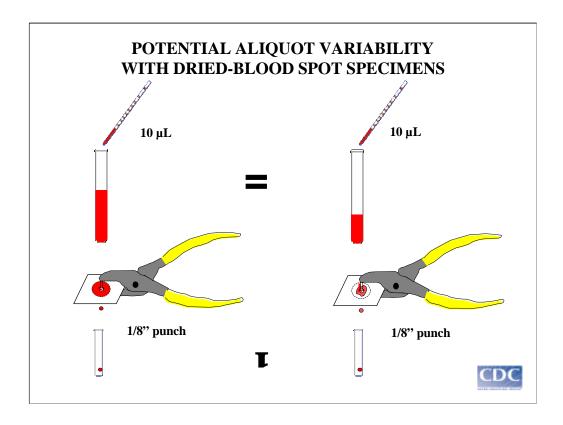

We have found that it is very important to keep the volume of blood that is applied to the filter paper constant. Unlike liquid measurements, a 1/8" punch (3 mm) from a 100 uL spot does not equal the same volume of blood as a 1/8" punch from a spot containing less blood.

You can see here that the volume of blood in a punch varies greatly from small blood spots to large blood spots, while keeping the hematocrit constant.

We also see large changes in punch volume If we keep the volume of blood in the spot constant and vary the hematocrit.