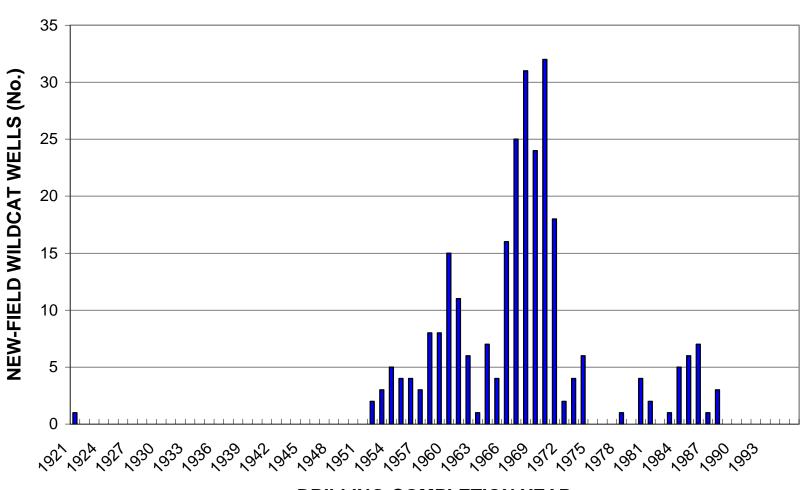

#### Second White Specks-Cardium Gas, Assessment Unit 52430601 Discovery-History Sequence

[MMBO, million barrels of oil. BCFG, billion cubic feet of gas. Fields containing less than 0.5 MMBO in oil pools or 3 BCFG in gas pools were not considered in the assessment. Pools were classified as oil or gas by the USGS. The first half or third shows year of first pool discovery as well as end of period. NA means not applicable and is shown where fewer than four fields are present. Growth functions were not applied to pool sizes and no tables showing the discovery-history sequence for grown volumes were made.]

|                | Discovery-History Sequence - Known (Discovered) Volumes |                 |           |        |      |        |  |  |  |  |
|----------------|---------------------------------------------------------|-----------------|-----------|--------|------|--------|--|--|--|--|
| Pool           |                                                         |                 | i         | •      | •    |        |  |  |  |  |
| Type           |                                                         | Year            | Number of | Total  | Mean | Median |  |  |  |  |
|                |                                                         | (End of Period) | Pools     | Volume | Size | Size   |  |  |  |  |
| Oil Pools Know | wn Sizes (MMBO)                                         | <del> </del>    |           |        |      |        |  |  |  |  |
| First          |                                                         | NA              | NA        | NA     | NA   |        |  |  |  |  |
|                |                                                         | 1               |           |        |      |        |  |  |  |  |
|                | ond third                                               | NA              | NA        | NA     | NA   |        |  |  |  |  |
| I hiro         | d third                                                 | NA              | NA        | NA     | NA   |        |  |  |  |  |
| All C          | il Pools                                                |                 | NA        | NA     | NA   |        |  |  |  |  |
| Gas Pools Know | wn Sizes (BCFG)                                         |                 |           |        |      |        |  |  |  |  |
| First          | third                                                   | 1955-1980       | 31        | 1,449  | 47   |        |  |  |  |  |
| Seco           | ond third                                               | 1989            | 31        | 325    | 10   |        |  |  |  |  |
| Third          | d third                                                 | 1994            | 30        | 237    | 8    |        |  |  |  |  |
| All G          | as Pools                                                |                 | 92        | 2,011  | 22   |        |  |  |  |  |