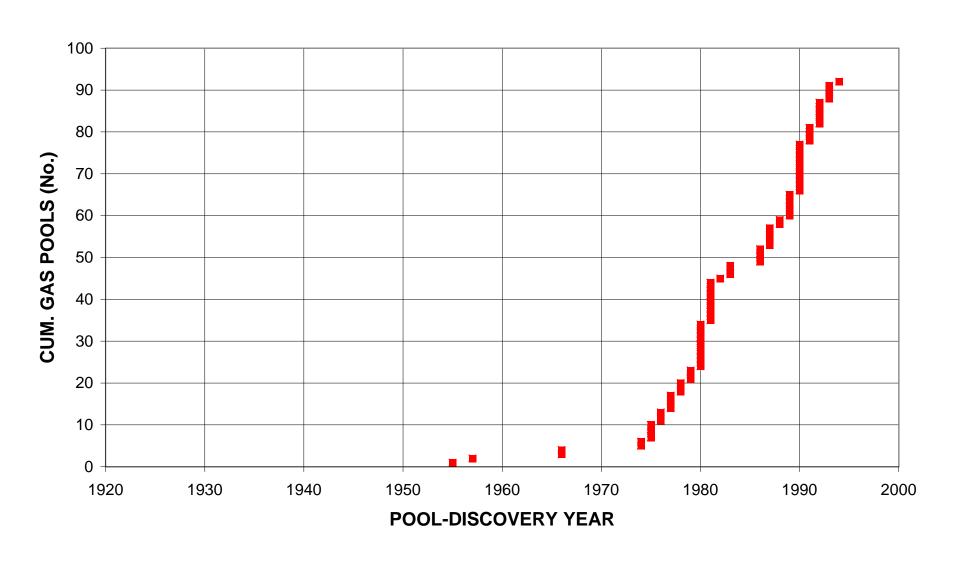

#### Second White Specks-Cardium Gas, Assessment Unit 52430601 Discovery-History Sequence

[MMBO, million barrels of oil. BCFG, billion cubic feet of gas. Fields containing less than 0.5 MMBO in oil pools or 3 BCFG in gas pools were not considered in the assessment. Pools were classified as oil or gas by the USGS. The first half or third shows year of first pool discovery as well as end of period. NA means not applicable and is shown where fewer than four fields are present. Growth functions were not applied to pool sizes and no tables showing the discovery-history sequence for grown volumes were made.]

|                | Discovery-History Sequence - Known (Discovered) Volumes |                 |           |        |      |        |  |  |  |  |
|----------------|---------------------------------------------------------|-----------------|-----------|--------|------|--------|--|--|--|--|
| Pool           |                                                         |                 | i         | •      | •    |        |  |  |  |  |
| Type           |                                                         | Year            | Number of | Total  | Mean | Median |  |  |  |  |
|                |                                                         | (End of Period) | Pools     | Volume | Size | Size   |  |  |  |  |
| Oil Pools Know | wn Sizes (MMBO)                                         | <del> </del>    |           |        |      |        |  |  |  |  |
| First          |                                                         | NA              | NA        | NA     | NA   |        |  |  |  |  |
|                |                                                         | 1               |           |        |      |        |  |  |  |  |
|                | ond third                                               | NA              | NA        | NA     | NA   |        |  |  |  |  |
| I hiro         | d third                                                 | NA              | NA        | NA     | NA   |        |  |  |  |  |
| All C          | il Pools                                                |                 | NA        | NA     | NA   |        |  |  |  |  |
| Gas Pools Know | wn Sizes (BCFG)                                         |                 |           |        |      |        |  |  |  |  |
| First          | third                                                   | 1955-1980       | 31        | 1,449  | 47   |        |  |  |  |  |
| Seco           | ond third                                               | 1989            | 31        | 325    | 10   |        |  |  |  |  |
| Third          | d third                                                 | 1994            | 30        | 237    | 8    |        |  |  |  |  |
| All G          | as Pools                                                |                 | 92        | 2,011  | 22   |        |  |  |  |  |