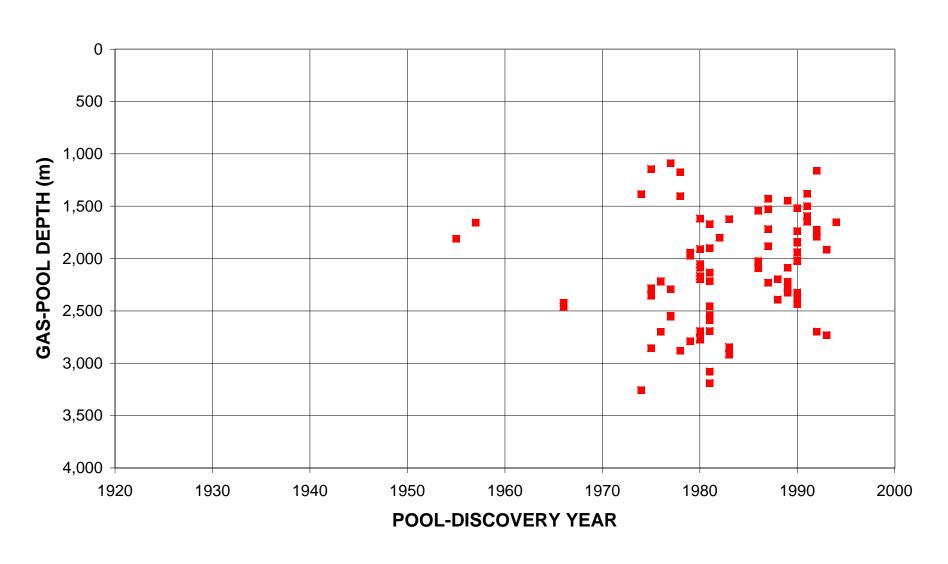

**DRILLING-COMPLETION YEAR** 





**KNOWN GAS-POOL SIZE (BCFG)** 



**KNOWN GAS-POOL SIZE (BCFG)** 



















#### Second White Specks-Cardium Gas, Assessment Unit 52430601 Volumes of Discovered Petroleum

[MMBO, million barrels of oil. BCFG, billion cubic feet of gas. MMBNGL, million barrels of natural gas liquids. Pools containing less than 0.5 MMBO in oil pools or 3 BCFG in gas pools were not considered in the assessment. Pools were classified as oil or gas by the USGS. Pools without reported discovery dates were not included. NA means not applicable and is shown for volumes where only one pool is present and for grown volumes. Growth functions were not applied to pool sizes. Calculated values may not be equal to the sums of the component values because numbers have been independently rounded.]

|                  |          | Known (Disco | vered) Volumes |              | Grown (Discover