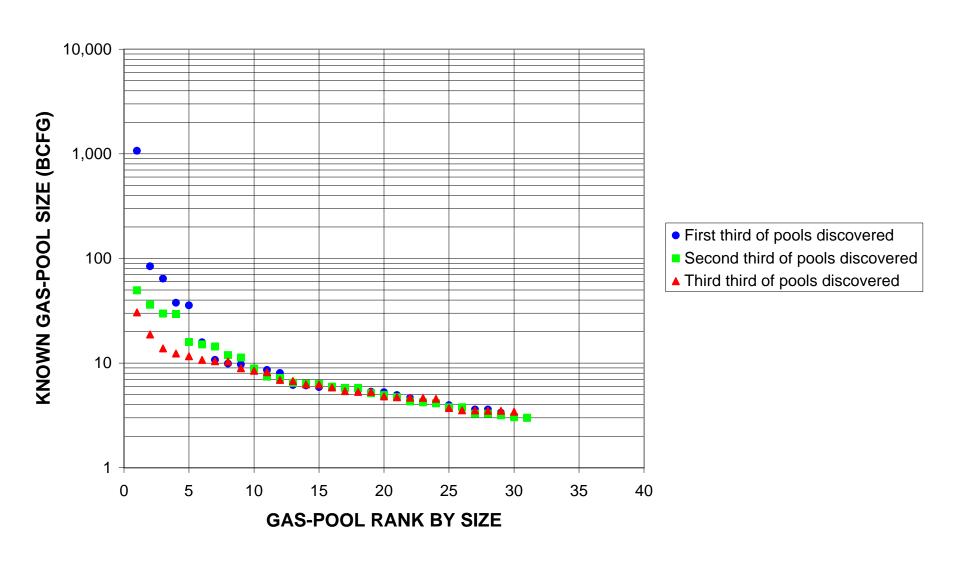

#### Second White Specks-Cardium Gas, Assessment Unit 52430601 Discovery-History Sequence

[MMBO, million barrels of oil. BCFG, billion cubic feet of gas. Fields containing less than 0.5 MMBO in oil pools or 3 BCFG in gas pools were not considered in the assessment. Pools were classified as oil or gas by the USGS. The first half or third shows year of first pool discovery as well as end of period. NA means not applicable and is shown where fewer than four fields are present. Growth functions were not applied to pool sizes and no tables showing the discovery-history sequence for grown volumes were made.]

|                | Discovery-History Sequence - Known (Discovered) Volumes |                 |           |        |      |        |  |  |  |  |
|----------------|---------------------------------------------------------|-----------------|-----------|--------|------|--------|--|--|--|--|
| Pool           |                                                         |                 | i         | •      | •    |        |  |  |  |  |
| Type           |                                                         | Year            | Number of | Total  | Mean | Median |  |  |  |  |
|                |                                                         | (End of Period) | Pools     | Volume | Size | Size   |  |  |  |  |
| Oil Pools Know | wn Sizes (MMBO)                                         | <del> </del>    |           |        |      |        |  |  |  |  |
| First          |                                                         | NA              | NA        | NA     | NA   |        |  |  |  |  |
|                |                                                         | 1               |           |        |      |        |  |  |  |  |
|                | ond third                                               | NA              | NA        | NA     | NA   |        |  |  |  |  |
| I hiro         | d third                                                 | NA              | NA        | NA     | NA   |        |  |  |  |  |
| All C          | il Pools                                                |                 | NA        | NA     | NA   |        |  |  |  |  |
| Gas Pools Know | wn Sizes (BCFG)                                         |                 |           |        |      |        |  |  |  |  |
| First          | third                                                   | 1955-1980       | 31        | 1,449  | 47   |        |  |  |  |  |
| Seco           | ond third                                               | 1989            | 31        | 325    | 10   |        |  |  |  |  |
| Third          | d third                                                 | 1994            | 30        | 237    | 8    |        |  |  |  |  |
| All G          | as Pools                                                |                 | 92        | 2,011  | 22   |        |  |  |  |  |