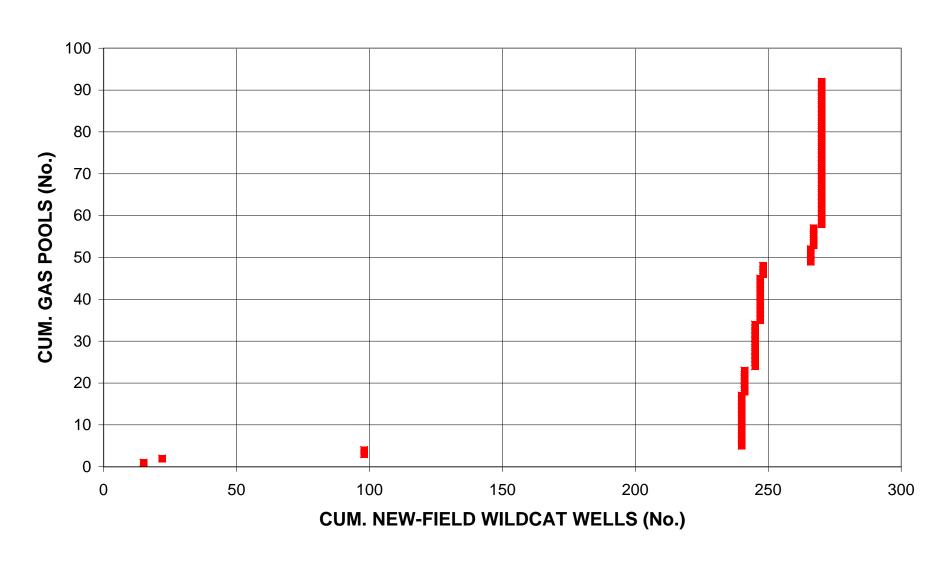

#### Second White Specks-Cardium Gas, Assessment Unit 52430601 Discovery-History Sequence

[MMBO, million barrels of oil. BCFG, billion cubic feet of gas. Fields containing less than 0.5 MMBO in oil pools or 3 BCFG in gas pools were not considered in the assessment. Pools were classified as oil or gas by the USGS. The first half or third shows year of first pool discovery as well as end of period. NA means not applicable and is shown where fewer than four fields are present. Growth functions were not applied to pool sizes and no tables showing the discovery-history sequence for grown volumes were made.]

|                | Discovery-History Sequence - Known (Discovered) Volumes |                 |           |        |      |        |  |  |  |  |
|----------------|---------------------------------------------------------|-----------------|-----------|--------|------|--------|--|--|--|--|
| Pool           |                                                         |                 | i         | •      | •    |        |  |  |  |  |
| Type           |                                                         | Year            | Number of | Total  | Mean | Median |  |  |  |  |
|                |                                                         | (End of Period) | Pools     | Volume | Size | Size   |  |  |  |  |
| Oil Pools Know | wn Sizes (MMBO)                                         | <del> </del>    |           |        |      |        |  |  |  |  |
| First          |                                                         | NA              | NA        | NA     | NA   |        |  |  |  |  |
|                |                                                         | 1               |           |        |      |        |  |  |  |  |
|                | ond third                                               | NA              | NA        | NA     | NA   |        |  |  |  |  |
| I hiro         | d third                                                 | NA              | NA        | NA     | NA   |        |  |  |  |  |
| All C          | il Pools                                                |                 | NA        | NA     | NA   |        |  |  |  |  |
| Gas Pools Know | wn Sizes (BCFG)                                         |                 |           |        |      |        |  |  |  |  |
| First          | third                                                   | 1955-1980       | 31        | 1,449  | 47   |        |  |  |  |  |
| Seco           | ond third                                               | 1989            | 31        | 325    | 10   |        |  |  |  |  |
| Third          | d third                                                 | 1994            | 30        | 237    | 8    |        |  |  |  |  |
| All G          | as Pools                                                |                 | 92        | 2,011  | 22   |        |  |  |  |  |