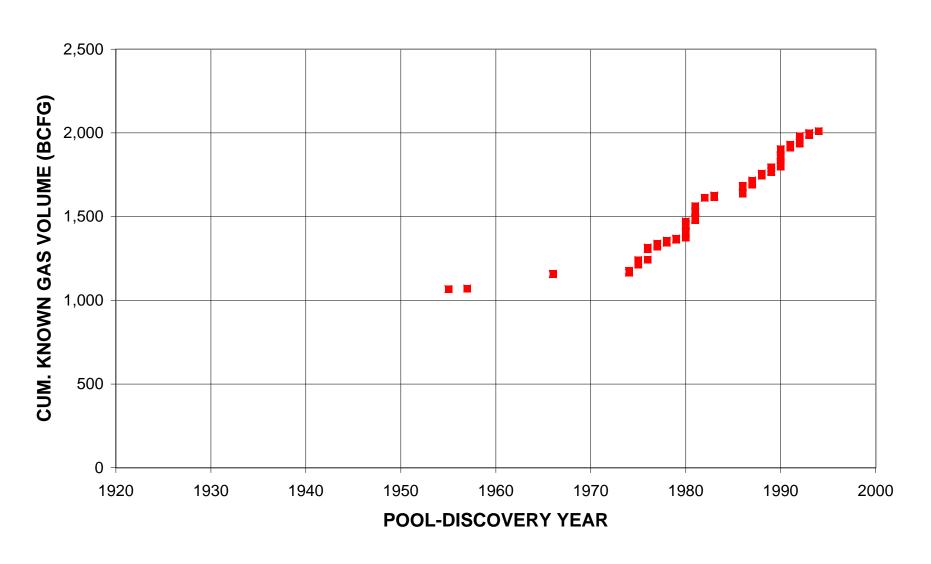

#### Second White Specks-Cardium Gas, Assessment Unit 52430601 Discovery-History Sequence

[MMBO, million barrels of oil. BCFG, billion cubic feet of gas. Fields containing less than 0.5 MMBO in oil pools or 3 BCFG in gas pools were not considered in the assessment. Pools were classified as oil or gas by the USGS. The first half or third shows year of first pool discovery as well as end of period. NA means not applicable and is shown where fewer than four fields are present. Growth functions were not applied to pool sizes and no tables showing the discovery-history sequence for grown volumes were made.]

|                | Discovery-History Sequence - Known (Discovered) Volumes |                 |           |        |      |        |  |  |  |  |
|----------------|---------------------------------------------------------|-----------------|-----------|--------|------|--------|--|--|--|--|
| Pool           |                                                         |                 | i         | •      | •    |        |  |  |  |  |
| Type           |                                                         | Year            | Number of | Total  | Mean | Median |  |  |  |  |
|                |                                                         | (End of Period) | Pools     | Volume | Size | Size   |  |  |  |  |
| Oil Pools Know | wn Sizes (MMBO)                                         | <del> </del>    |           |        |      |        |  |  |  |  |
| First          |                                                         | NA              | NA        | NA     | NA   |        |  |  |  |  |
|                |                                                         | 1               |           |        |      |        |  |  |  |  |
|                | ond third                                               | NA              | NA        | NA     | NA   |        |  |  |  |  |
| I hiro         | d third                                                 | NA              | NA        | NA     | NA   |        |  |  |  |  |
| All C          | il Pools                                                |                 | NA        | NA     | NA   |        |  |  |  |  |
| Gas Pools Know | wn Sizes (BCFG)                                         |                 |           |        |      |        |  |  |  |  |
| First          | third                                                   | 1955-1980       | 31        | 1,449  | 47   |        |  |  |  |  |
| Seco           | ond third                                               | 1989            | 31        | 325    | 10   |        |  |  |  |  |
| Third          | d third                                                 | 1994            | 30        | 237    | 8    |        |  |  |  |  |
| All G          | as Pools                                                |                 | 92        | 2,011  | 22   |        |  |  |  |  |