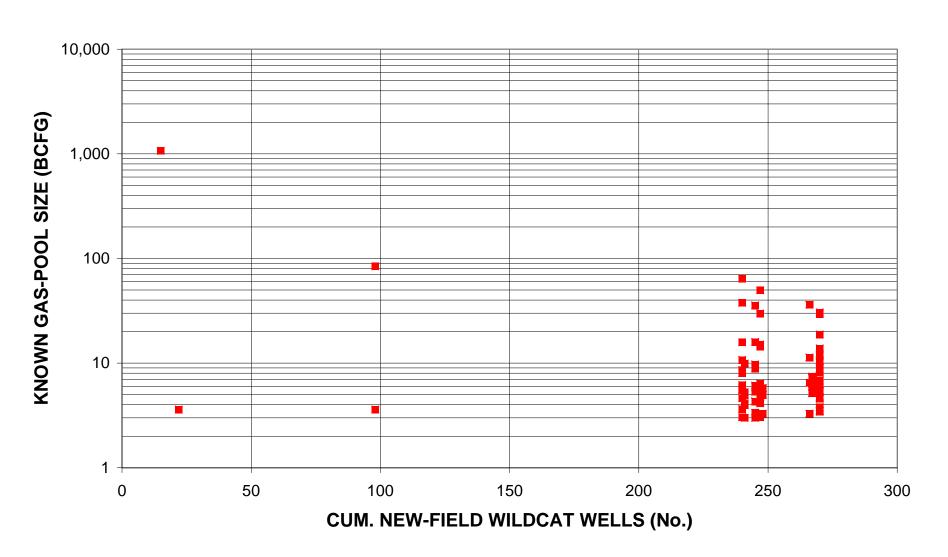

**DRILLING-COMPLETION YEAR** 





**KNOWN GAS-POOL SIZE (BCFG)** 



**KNOWN GAS-POOL SIZE (BCFG)** 



















#### Second White Specks-Cardium Gas, Assessment Unit 52430601 Volumes of Discovered Petroleum

[MMBO, million barrels of oil. BCFG, billion cubic feet of gas. MMBNGL, million barrels of natural gas liquids. Pools containing less than 0.5 MMBO in oil pools or 3 BCFG in gas pools were not considered in the assessment. Pools were classified as oil or gas by the USGS. Pools without reported discovery dates were not included. NA means not applicable and is shown for volumes where only one pool is present and for grown volumes. Growth functions were not applied to pool sizes. Calculated values may not be equal to the sums of the component values because numbers have been independently rounded.]

|                  |          | Known (Disco | vered) Volumes |              | Grown