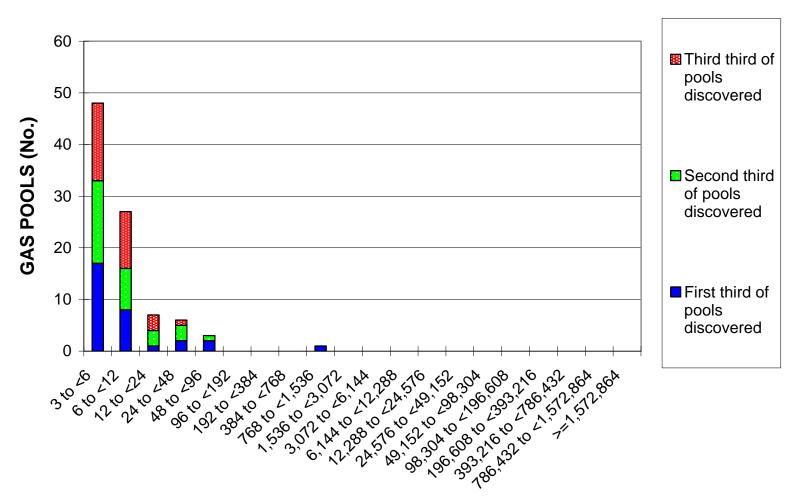

#### Second White Specks-Cardium Gas, Assessment Unit 52430601 Discovery-History Sequence

[MMBO, million barrels of oil. BCFG, billion cubic feet of gas. Fields containing less than 0.5 MMBO in oil pools or 3 BCFG in gas pools were not considered in the assessment. Pools were classified as oil or gas by the USGS. The first half or third shows year of first pool discovery as well as end of period. NA means not applicable and is shown where fewer than four fields are present. Growth functions were not applied to pool sizes and no tables showing the discovery-history sequence for grown volumes were made.]

|                | Discovery-History Sequence - Known (Discovered) Volumes |                 |           |        |      |        |  |  |  |  |
|----------------|---------------------------------------------------------|-----------------|-----------|--------|------|--------|--|--|--|--|
| Pool           |                                                         |                 | i         | •      | •    |        |  |  |  |  |
| Type           |                                                         | Year            | Number of | Total  | Mean | Median |  |  |  |  |
|                |                                                         | (End of Period) | Pools     | Volume | Size | Size   |  |  |  |  |
| Oil Pools Know | wn Sizes (MMBO)                                         | <del> </del>    |           |        |      |        |  |  |  |  |
| First          |                                                         | NA              | NA        | NA     | NA   |        |  |  |  |  |
|                |                                                         | 1               |           |        |      |        |  |  |  |  |
|                | ond third                                               | NA              | NA        | NA     | NA   |        |  |  |  |  |
| I hiro         | d third                                                 | NA              | NA        | NA     | NA   |        |  |  |  |  |
| All C          | il Pools                                                |                 | NA        | NA     | NA   |        |  |  |  |  |
| Gas Pools Know | wn Sizes (BCFG)                                         |                 |           |        |      |        |  |  |  |  |
| First          | third                                                   | 1955-1980       | 31        | 1,449  | 47   |        |  |  |  |  |
| Seco           | ond third                                               | 1989            | 31        | 325    | 10   |        |  |  |  |  |
| Third          | d third                                                 | 1994            | 30        | 237    | 8    |        |  |  |  |  |
| All G          | as Pools                                                |                 | 92        | 2,011  | 22   |        |  |  |  |  |