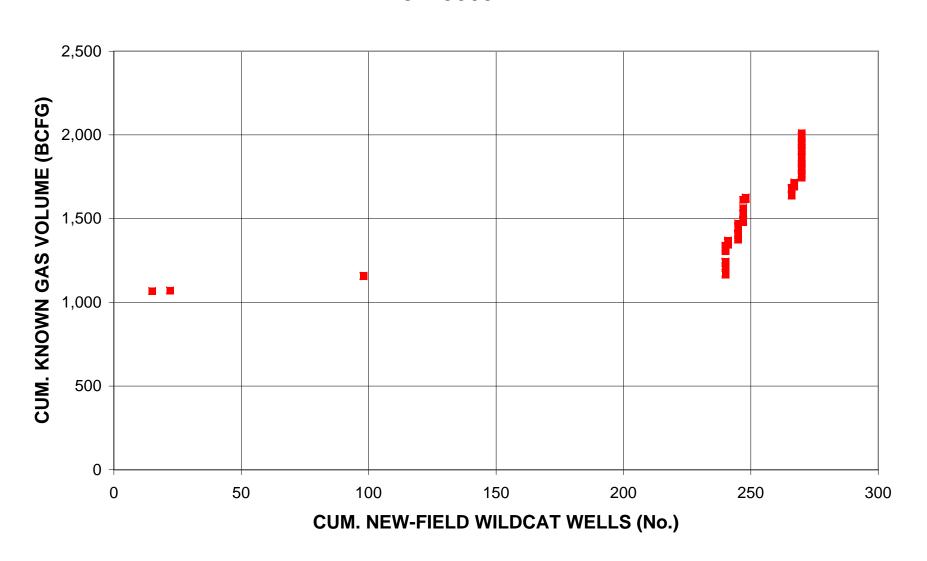

#### Second White Specks-Cardium Gas, Assessment Unit 52430601 Discovery-History Sequence

[MMBO, million barrels of oil. BCFG, billion cubic feet of gas. Fields containing less than 0.5 MMBO in oil pools or 3 BCFG in gas pools were not considered in the assessment. Pools were classified as oil or gas by the USGS. The first half or third shows year of first pool discovery as well as end of period. NA means not applicable and is shown where fewer than four fields are present. Growth functions were not applied to pool sizes and no tables showing the discovery-history sequence for grown volumes were made.]

|                | Discovery-History Sequence - Known (Discovered) Volumes |                 |           |        |      |        |  |  |  |  |
|----------------|---------------------------------------------------------|-----------------|-----------|--------|------|--------|--|--|--|--|
| Pool           |                                                         |                 | i         | •      | •    |        |  |  |  |  |
| Type           |                                                         | Year            | Number of | Total  | Mean | Median |  |  |  |  |
|                |                                                         | (End of Period) | Pools     | Volume | Size | Size   |  |  |  |  |
| Oil Pools Know | wn Sizes (MMBO)                                         | <del> </del>    |           |        |      |        |  |  |  |  |
| First          |                                                         | NA              | NA        | NA     | NA   |        |  |  |  |  |
|                |                                                         | 1               |           |        |      |        |  |  |  |  |
|                | ond third                                               | NA              | NA        | NA     | NA   |        |  |  |  |  |
| I hiro         | d third                                                 | NA              | NA        | NA     | NA   |        |  |  |  |  |
| All C          | il Pools                                                |                 | NA        | NA     | NA   |        |  |  |  |  |
| Gas Pools Know | wn Sizes (BCFG)                                         |                 |           |        |      |        |  |  |  |  |
| First          | third                                                   | 1955-1980       | 31        | 1,449  | 47   |        |  |  |  |  |
| Seco           | ond third                                               | 1989            | 31        | 325    | 10   |        |  |  |  |  |
| Third          | d third                                                 | 1994            | 30        | 237    | 8    |        |  |  |  |  |
| All G          | as Pools                                                |                 | 92        | 2,011  | 22   |        |  |  |  |  |