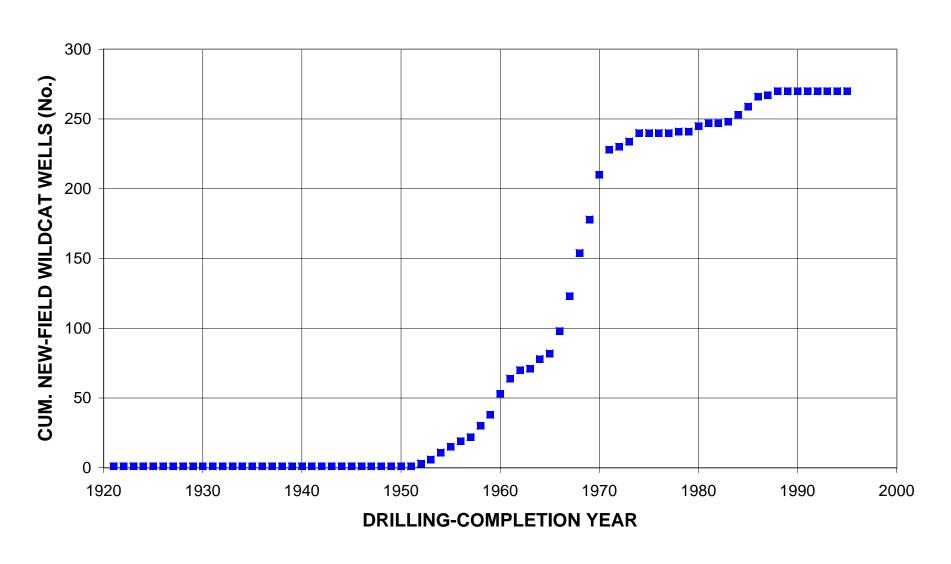

#### Second White Specks-Cardium Gas, Assessment Unit 52430601 Discovery-History Sequence

[MMBO, million barrels of oil. BCFG, billion cubic feet of gas. Fields containing less than 0.5 MMBO in oil pools or 3 BCFG in gas pools were not considered in the assessment. Pools were classified as oil or gas by the USGS. The first half or third shows year of first pool discovery as well as end of period. NA means not applicable and is shown where fewer than four fields are present. Growth functions were not applied to pool sizes and no tables showing the discovery-history sequence for grown volumes were made.]

|                | Discovery-History Sequence - Known (Discovered) Volumes |                 |           |        |      |        |  |  |  |  |
|----------------|---------------------------------------------------------|-----------------|-----------|--------|------|--------|--|--|--|--|
| Pool           |                                                         |                 | i         | •      | •    |        |  |  |  |  |
| Type           |                                                         | Year            | Number of | Total  | Mean | Median |  |  |  |  |
|                |                                                         | (End of Period) | Pools     | Volume | Size | Size   |  |  |  |  |
| Oil Pools Know | wn Sizes (MMBO)                                         | <del> </del>    |           |        |      |        |  |  |  |  |
| First          |                                                         | NA              | NA        | NA     | NA   |        |  |  |  |  |
|                |                                                         | 1               |           |        |      |        |  |  |  |  |
|                | ond third                                               | NA              | NA        | NA     | NA   |        |  |  |  |  |
| I hiro         | d third                                                 | NA              | NA        | NA     | NA   |        |  |  |  |  |
| All C          | il Pools                                                |                 | NA        | NA     | NA   |        |  |  |  |  |
| Gas Pools Know | wn Sizes (BCFG)                                         |                 |           |        |      |        |  |  |  |  |
| First          | third                                                   | 1955-1980       | 31        | 1,449  | 47   |        |  |  |  |  |
| Seco           | ond third                                               | 1989            | 31        | 325    | 10   |        |  |  |  |  |
| Third          | d third                                                 | 1994            | 30        | 237    | 8    |        |  |  |  |  |
| All G          | as Pools                                                |                 | 92        | 2,011  | 22   |        |  |  |  |  |