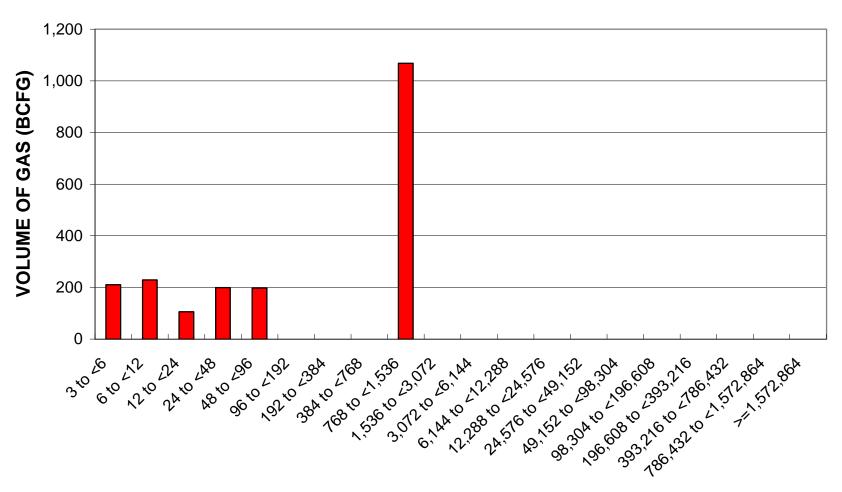

#### Second White Specks-Cardium Gas, Assessment Unit 52430601 Volumes of Discovered Petroleum

[MMBO, million barrels of oil. BCFG, billion cubic feet of gas. MMBNGL, million barrels of natural gas liquids. Pools containing less than 0.5 MMBO in oil pools or 3 BCFG in gas pools were not considered in the assessment. Pools were classified as oil or gas by the USGS. Pools without reported discovery dates were not included. NA means not applicable and is shown for volumes where only one pool is present and for grown volumes. Growth functions were not applied to pool sizes. Calculated values may not be equal to the sums of the component values because numbers have been independently rounded.]

|                  |          | Known (Disco | vered) Volumes |              | Grown (Discovered) Volumes |            |            |              |  |
|------------------|----------|--------------|----------------|--------------|----------------------------|------------|------------|--------------|--|
| Pool Type        | Number   |              |                |              | Number                     |            |            |              |  |
|                  | of Pools | Oil (MMBO)   | Gas (BCFG)     | NGL (MMBNGL) | of Pools                   | Oil (MMBO) | Gas (BCFG) | NGL (MMBNGL) |  |
|                  |          |              |                |              |                            |            |            |              |  |
| Oil Pools        | 0        | 0            | 0              | 0            | NA                         | NA         | NA         | NA           |  |
| Gas Pools        | 92       | 0            | 2,011          | 50           | NA                         | NA         | NA         | NA           |  |
|                  |          |              |                |              |                            |            |            |              |  |
| Pools <0.5 MMBOE | 23       | 0            | 60             | 2            | NA                         | NA         | NA         | NA           |  |
|                  |          |              |                |              |                            |            |            |              |  |
| All Pools        | 115      | 0            | 2,071          | 53           | NA                         | NA         | NA         | NA           |  |