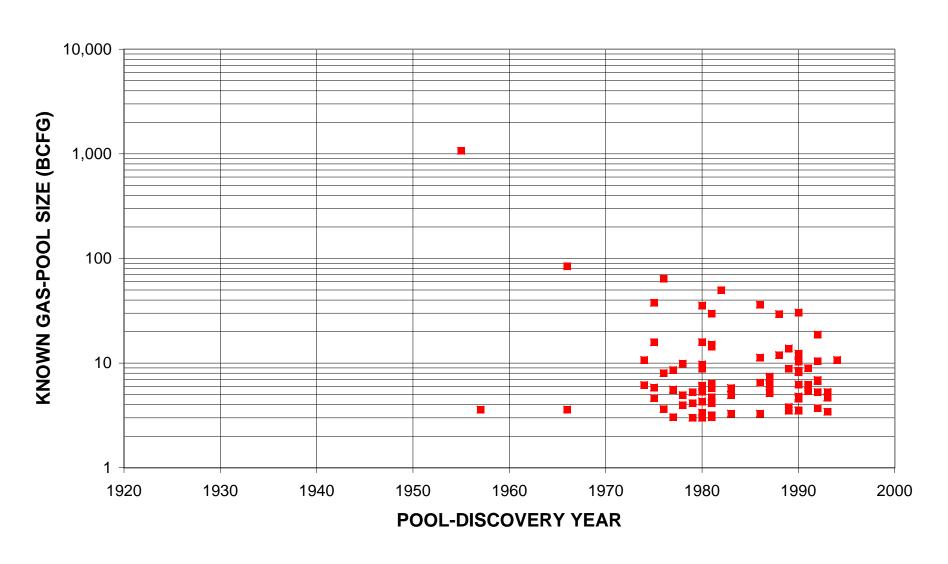

#### Second White Specks-Cardium Gas, Assessment Unit 52430601 Discovery-History Sequence

[MMBO, million barrels of oil. BCFG, billion cubic feet of gas. Fields containing less than 0.5 MMBO in oil pools or 3 BCFG in gas pools were not considered in the assessment. Pools were classified as oil or gas by the USGS. The first half or third shows year of first pool discovery as well as end of period. NA means not applicable and is shown where fewer than four fields are present. Growth functions were not applied to pool sizes and no tables showing the discovery-history sequence for grown volumes were made.]

|                | Discovery-History Sequence - Known (Discovered) Volumes |                 |           |        |      |        |  |  |  |  |
|----------------|---------------------------------------------------------|-----------------|-----------|--------|------|--------|--|--|--|--|
| Pool           |                                                         |                 | i         | •      | •    |        |  |  |  |  |
| Type           |                                                         | Year            | Number of | Total  | Mean | Median |  |  |  |  |
|                |                                                         | (End of Period) | Pools     | Volume | Size | Size   |  |  |  |  |
| Oil Pools Know | wn Sizes (MMBO)                                         | <del> </del>    |           |        |      |        |  |  |  |  |
| First          |                                                         | NA              | NA        | NA     | NA   |        |  |  |  |  |
|                |                                                         | 1               |           |        |      |        |  |  |  |  |
|                | ond third                                               | NA              | NA        | NA     | NA   |        |  |  |  |  |
| I hiro         | d third                                                 | NA              | NA        | NA     | NA   |        |  |  |  |  |
| All C          | il Pools                                                |                 | NA        | NA     | NA   |        |  |  |  |  |
| Gas Pools Know | wn Sizes (BCFG)                                         |                 |           |        |      |        |  |  |  |  |
| First          | third                                                   | 1955-1980       | 31        | 1,449  | 47   |        |  |  |  |  |
| Seco           | ond third                                               | 1989            | 31        | 325    | 10   |        |  |  |  |  |
| Third          | d third                                                 | 1994            | 30        | 237    | 8    |        |  |  |  |  |
| All G          | as Pools                                                |                 | 92        | 2,011  | 22   |        |  |  |  |  |