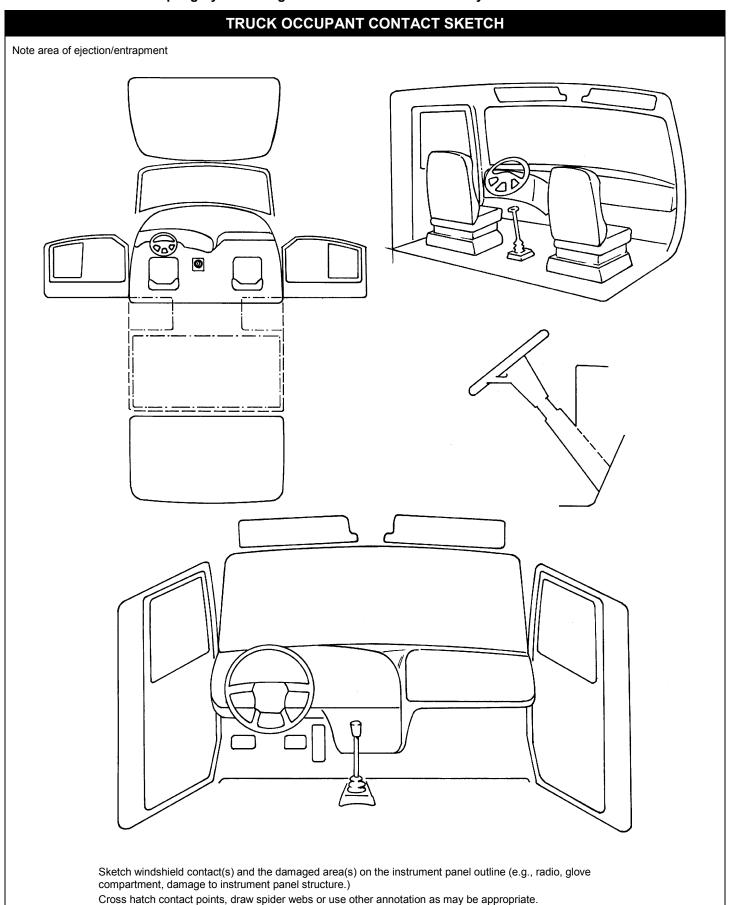

# National Automotive Sampling System-Large Truck Crash Causation Study

|                                                                                                                                                                                                         |                                     | POINT                                                                                                                                                                                                  | S OF TRUCK                    | OCCUPANT CONTACT                                             |                                                                                                                                                                             |                                            |
|---------------------------------------------------------------------------------------------------------------------------------------------------------------------------------------------------------|-------------------------------------|--------------------------------------------------------------------------------------------------------------------------------------------------------------------------------------------------------|-------------------------------|--------------------------------------------------------------|-----------------------------------------------------------------------------------------------------------------------------------------------------------------------------|--------------------------------------------|
| Contact                                                                                                                                                                                                 | Interior<br>Component<br>Contracted | Occupant<br>No. If<br>Known                                                                                                                                                                            | Body<br>Region<br>If<br>Known | Supporting Physical E                                        | vidence                                                                                                                                                                     | Confidence<br>Level of<br>Contact<br>Point |
| Α                                                                                                                                                                                                       |                                     |                                                                                                                                                                                                        |                               |                                                              |                                                                                                                                                                             |                                            |
| В                                                                                                                                                                                                       |                                     |                                                                                                                                                                                                        |                               |                                                              |                                                                                                                                                                             |                                            |
| С                                                                                                                                                                                                       |                                     |                                                                                                                                                                                                        |                               |                                                              |                                                                                                                                                                             |                                            |
| D                                                                                                                                                                                                       |                                     |                                                                                                                                                                                                        |                               |                                                              |                                                                                                                                                                             |                                            |
| Е                                                                                                                                                                                                       |                                     |                                                                                                                                                                                                        |                               |                                                              |                                                                                                                                                                             |                                            |
| F                                                                                                                                                                                                       |                                     |                                                                                                                                                                                                        |                               |                                                              |                                                                                                                                                                             |                                            |
| G                                                                                                                                                                                                       |                                     |                                                                                                                                                                                                        |                               |                                                              |                                                                                                                                                                             |                                            |
| Н                                                                                                                                                                                                       |                                     |                                                                                                                                                                                                        |                               |                                                              |                                                                                                                                                                             |                                            |
| I                                                                                                                                                                                                       |                                     |                                                                                                                                                                                                        |                               |                                                              |                                                                                                                                                                             |                                            |
| J                                                                                                                                                                                                       |                                     |                                                                                                                                                                                                        |                               |                                                              |                                                                                                                                                                             |                                            |
| K                                                                                                                                                                                                       |                                     |                                                                                                                                                                                                        |                               |                                                              |                                                                                                                                                                             |                                            |
| L                                                                                                                                                                                                       |                                     |                                                                                                                                                                                                        |                               |                                                              |                                                                                                                                                                             |                                            |
| М                                                                                                                                                                                                       |                                     |                                                                                                                                                                                                        |                               |                                                              |                                                                                                                                                                             |                                            |
| N                                                                                                                                                                                                       |                                     |                                                                                                                                                                                                        |                               |                                                              |                                                                                                                                                                             |                                            |
|                                                                                                                                                                                                         |                                     | CO                                                                                                                                                                                                     | DES FOR INTE                  | ERIOR COMPONENTS                                             |                                                                                                                                                                             |                                            |
| FRONT (001) Windshield (002) Mirror (003) Sunvisor (004) Steering wheel rim (005) Steering wheel hub/spoke                                                                                              |                                     | LEFT SIDE  (051) Left side interior surface, excluding hardware or armrests  (052) Left side hardware or armrest  (053) Left A (A1/A2)-pillar  (054) Left B-pillar  (055) Other left pillar (specify): |                               | INTERIOR<br>(151) Seat, back support                         | FLOOR (251) Floor (including toe pan) (252) Floor or console mounted transmission lever, including console (253) Parking brake handle (254) Foot controls including parking |                                            |
| <ul> <li>(006) Steering wheel (combination of codes 004 and 005)</li> <li>(007) Steering column, transmission selector lever, other attachment</li> <li>(008) Cellular telephone or CB radio</li> </ul> |                                     | (055) Other left pillar (specify):  (056) Left side window glass (057) Left side window frame (058) Left side window sill                                                                              |                               | (155) Head restraint system (160) Other occupants (specify): | (254) Foot controls including parking brake  REAR (301) Backlight (rear window)                                                                                             |                                            |