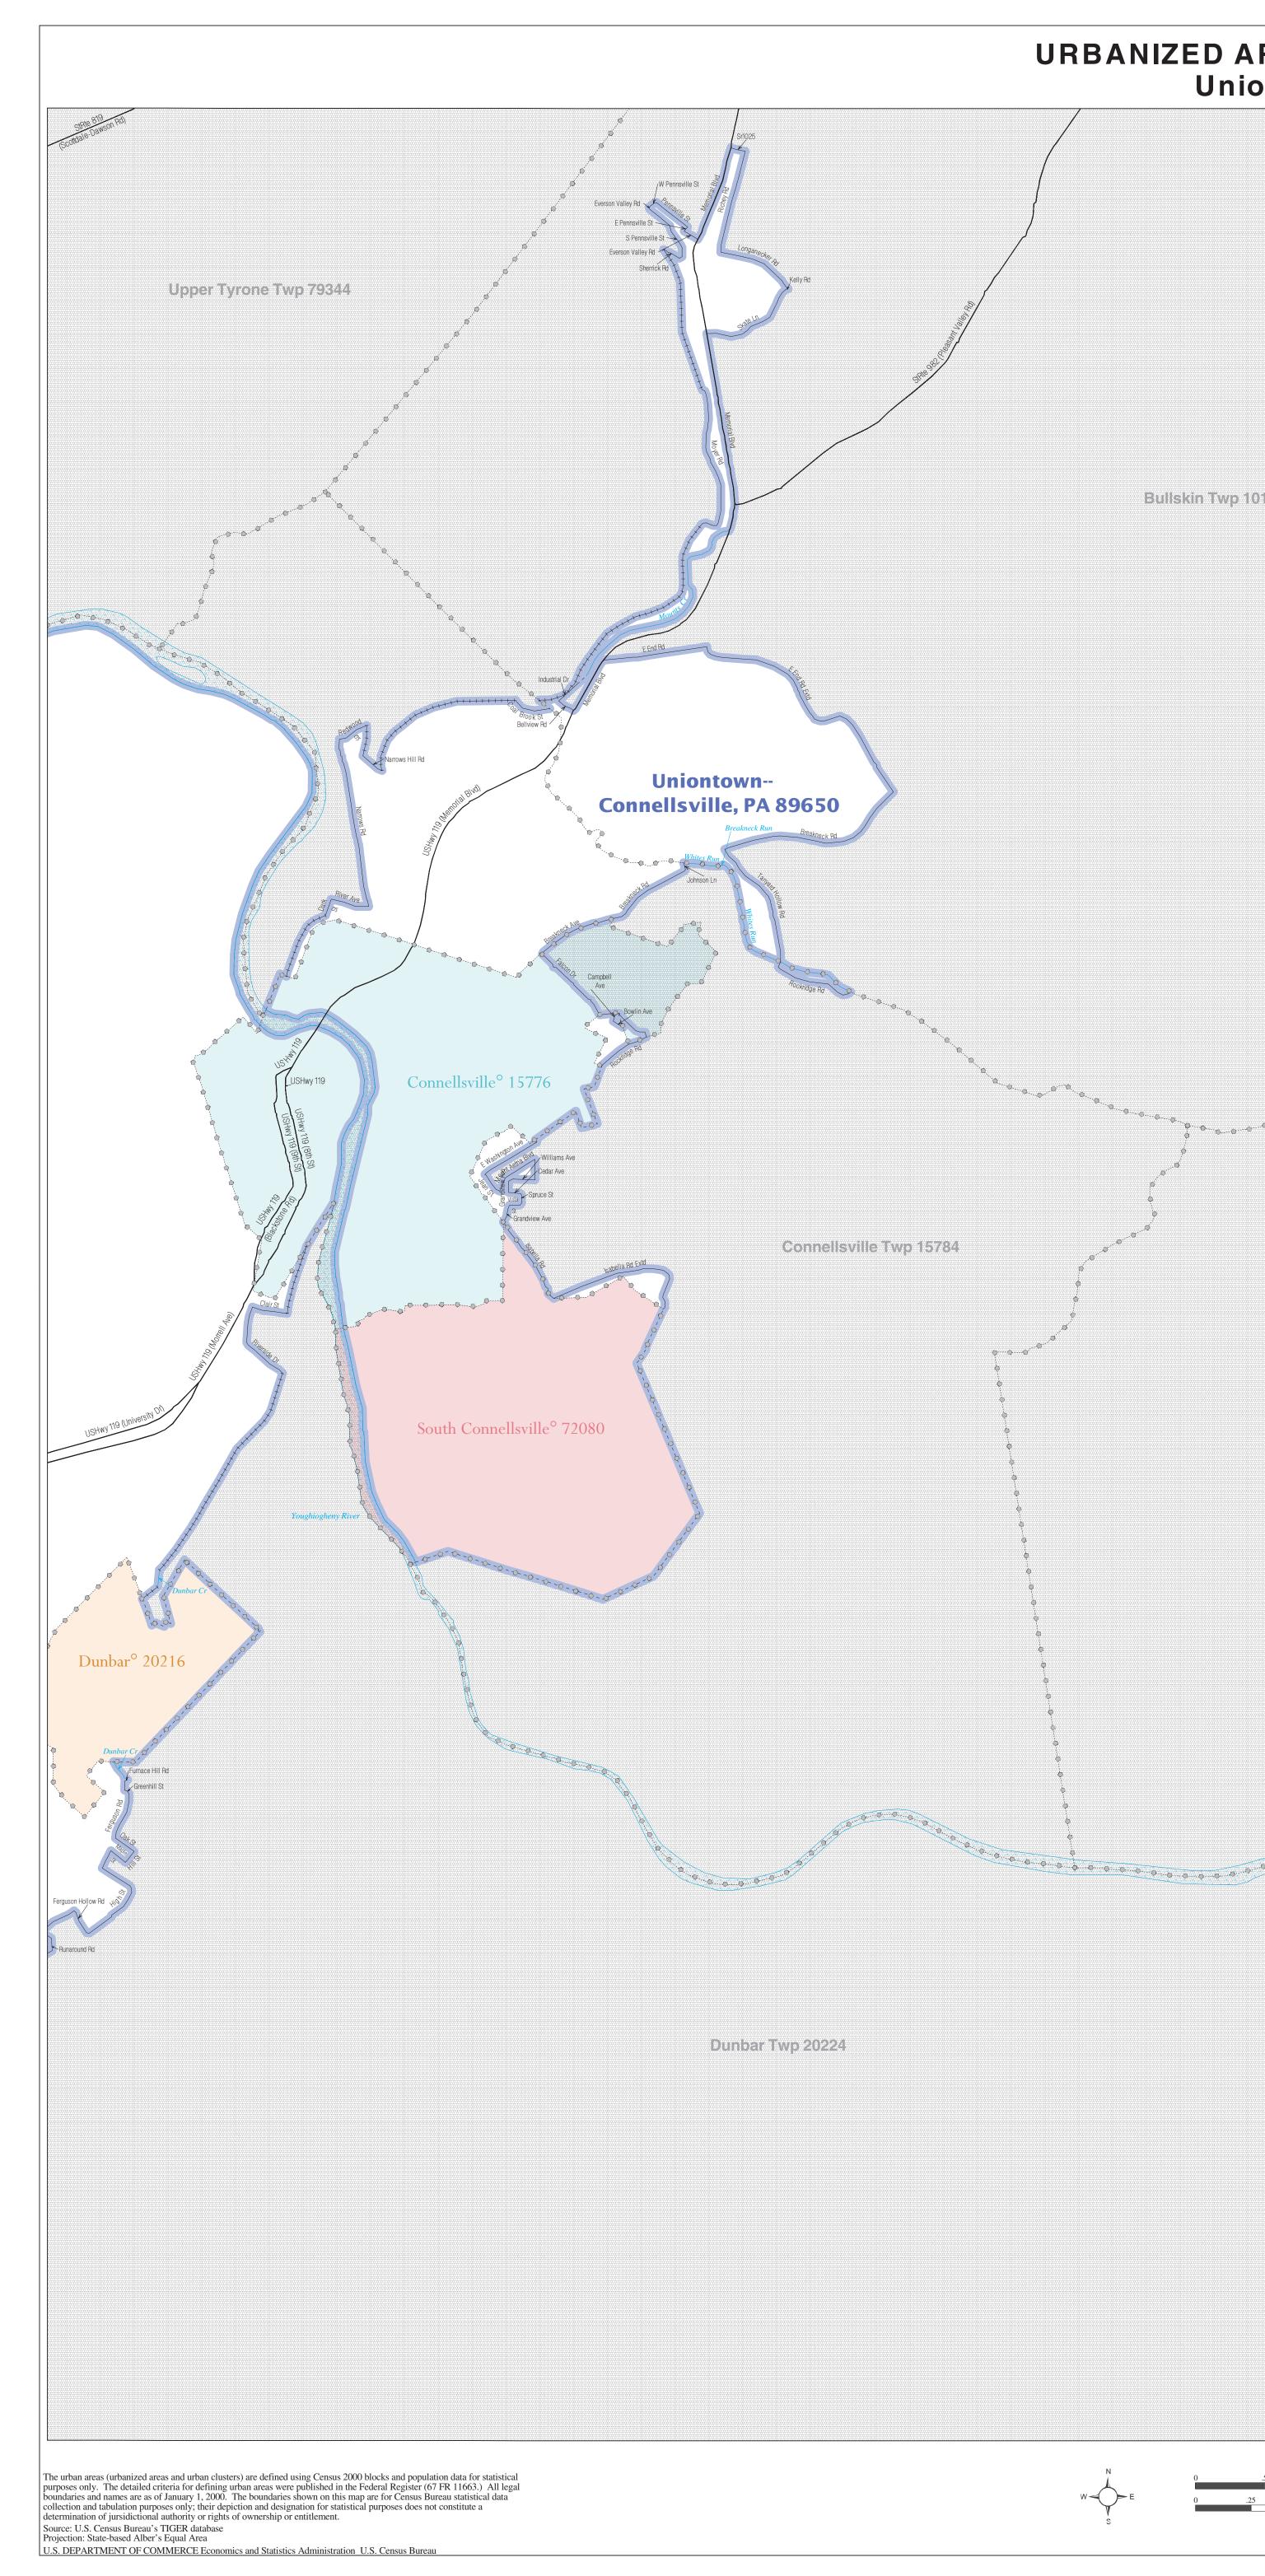

## URBANIZED AREA OUTLINE MAP (CENSUS 2000) Uniontown--Connellsville, PA

in the second second

Springfield Twp 73064

The plotted map scale is 1:22,498

| LI                                        | EGEND               |
|-------------------------------------------|---------------------|
| SYMBOL DESCRIPTION / SYMBOL               | NAME STYLE          |
| International<br>* * * * *                | CANADA              |
| AIR (Federal) <sup>1</sup>                | L'ANSE RES (1880)   |
| Trust Land / Home Land                    | T1880               |
| OTSA / TDSA / ANVSA                       | KAW OTSA (5340)     |
| Tribal Subdivision                        | SHONTO (620)        |
| AIR (State) <sup>1</sup>                  | Tama Res (4125)     |
| SDAISA                                    | Lumbee (9815)       |
| ANRC                                      | NANA ANRC 52120     |
| Urbanized Area                            | Baltimore, MD 04843 |
| Urban Cluster                             | Tooele, VT 88057    |
| State or Statistically Equivalent Entity  | NEW YORK 36         |
| County or Statistically Equivalent Entity | ERIE 029            |
| Minor Civil Division (MCD) <sup>1</sup>   | Pike Twp 59742      |
| Census County Division (CCD)              | Kula CCD 91890      |
| Consolidated City                         | MILFORD 47500       |
| Incorporated Place <sup>1</sup>           |                     |
|                                           | Rome 63418          |
| Census Designated Place (CDP)             |                     |
|                                           | Zena 84187          |

| Where international, state, county, and/or MCD / CCD boundaries coincide, or where American Indian reservations and tribal subdivision boundaries coincide, the map shows the boundary symbol for only the highest-ranking of these boundaries.                                                                                                                                                                                                    |                                         |                                  |               |  |
|----------------------------------------------------------------------------------------------------------------------------------------------------------------------------------------------------------------------------------------------------------------------------------------------------------------------------------------------------------------------------------------------------------------------------------------------------|-----------------------------------------|----------------------------------|---------------|--|
| ABBREVIATION REFERENCE: AIR = American Indian Reservation; Trust Land = Off-Reservation Trust Land;<br>Home Land = Hawaiian Home Land; OTSA = Oklahoma Tribal Statistical Area; TDSA = Tribal Designated<br>Statistical Area; ANVSA = Alaska Native Village Statistical Area; Tribal Subdivision = American Indian<br>Tribal Subdivision; SDAISA = State Designated American Indian Statistical Area; ANRC = Alaska Native<br>Regional Corporation |                                         |                                  |               |  |
| FEATURE                                                                                                                                                                                                                                                                                                                                                                                                                                            | SYMBOL                                  | FEATURE                          | <u>SYMBOL</u> |  |
| Major Roads                                                                                                                                                                                                                                                                                                                                                                                                                                        | I-95                                    | Stream or Shoreline <sup>2</sup> | Rock Creek    |  |
| Other Roads <sup>2</sup>                                                                                                                                                                                                                                                                                                                                                                                                                           | Marsh Ln                                | Large River or Lake              | Spring Lake   |  |
| Railroad <sup>2</sup>                                                                                                                                                                                                                                                                                                                                                                                                                              | +++++++++++++++++++++++++++++++++++++++ | Military Installation            | Fort Hood     |  |
| Pipeline or Power Line <sup>2</sup>                                                                                                                                                                                                                                                                                                                                                                                                                | *** *** *** ***                         |                                  |               |  |
| Ridgeline or<br>other physical feature <sup>2</sup>                                                                                                                                                                                                                                                                                                                                                                                                |                                         | Outside Subject Area             |               |  |
| Nonvisible Boundary <sup>2</sup>                                                                                                                                                                                                                                                                                                                                                                                                                   |                                         | Major Airports                   | + BWI         |  |
| Other Boundary Feature <sup>3</sup>                                                                                                                                                                                                                                                                                                                                                                                                                |                                         |                                  |               |  |

<sup>1</sup> A 'o' following an entity name indicates that the entity is also a false MCD; the false MCD name is not shown. <sup>2</sup> Feature shown only when coincident with the subject urbanized area / urban cluster boundary.  $^3$  Feature coincident with the boundary of an entity other than the subject urbanized area / urban cluster.

Sheet Locator

URBANIZED AREA OUTLINE MAP (Census 2000) Uniontown--Connellsville, PA (89650) Map Sheet: 2 (Total Sheets: 4)