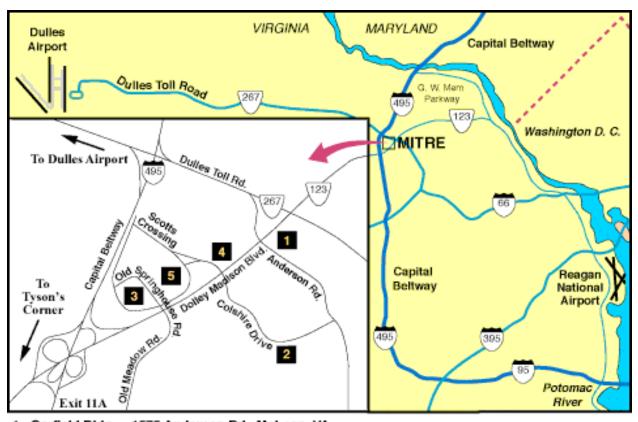

# Directions to The MITRE Corporation Westgate Building http://www.caasd.org/

- 1 Garfield Bldg. · 1575 Anderson Rd., McLean, VA
- 2 Hayes Bldg. 7525 Colshire Drive, McLean, VA
- 3 Washington Bldg. · 7798 Old Springhouse Rd., McLean, VA
- 4 Westgate Bldg. 1820 Dolly Madison Blvd., McLean, VA
- 5 Wilson Bldg. · 7600 Old Springhouse Rd., McLean, VA

### From Dulles Airport

Take the Dulles Airport Access and Toll Road to Exit 19. Take Exit 19A, following the signs to Route 123 South, Tysons
Corner. Bear right onto Route 123 (also called Dolley Madison Boulevard). Stay in the right lane, and at the next traffic
light, turn right onto Scotts Crossing Road, and then right into the Westgate parking lot.

### From National Airport

Take the George Washington Parkway North approximately 6 miles to the Route 123 South, McLean exit. Exit onto Route
123 (also called Dolley Madison Boulevard) and follow it south for approximately four miles. After proceeding through the
light just past the exit for Route 66 East, get in the far right lane and look for the sign for MITRE, 1820 Dolley Madison
Boulevard, which will be on your right. At the next light (Scotts Crossing Road), turn right. Keep right and turn into the
Westgate parking lot.

- or

Take I-66 West. Exit at Route 267 (Dulles Airport extension). Take Exit 19A, following the signs to Route 123 South, Tysons Corner. Bear right onto Route 123 (also called Dolley Madison Boulevard). Stay in the right lane, and at the next traffic light (Scotts Crossing Road), turn right. Keep right and turn into the Westgate parking lot.

### From points North of Washington, D.C., on Route 95

 Take I-95 South to I-495 West (Capital Beltway Outer Loop) toward Silver Spring. After crossing the Potomac River into Virginia, get in the left lane and take Exit 12A (to I-66 East). Stay in the right lane and follow the exit ramp to Route 123 (Tysons Corner). Turn right on Route 123, stay in the right lane and turn right at Scotts Crossing Road. Turn right into the Westgate parking lot.

#### From points South of Washington, D.C., on Route 95

1. Take I-95 North to I-495 West (Capital Beltway Inner Loop) toward Northern Virginia. Continue on the Beltway and take Exit 11 (Route toward McLean). Move into left lane of Route 123 and take left at 2nd traffic light (Scotts Crossing Road; Colshire Drive goes right). Turn immediately right into the parking lot of the Westgate building.