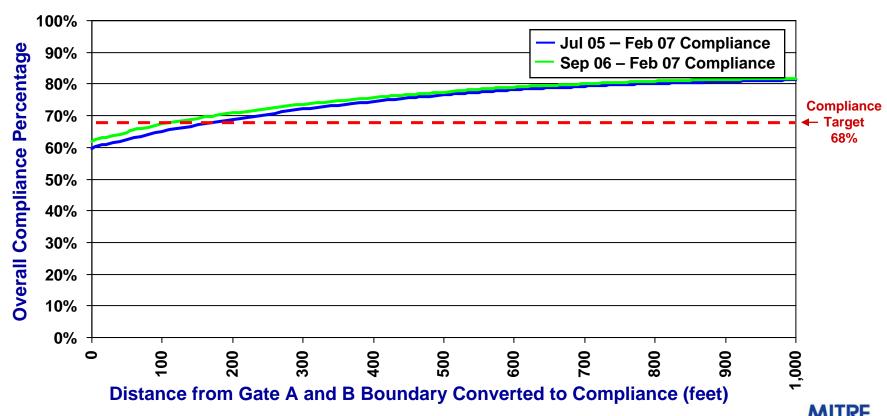

# **Small Shifts in Lateral Flight Paths Could Greatly Improve Compliance**

- If those flights that missed Gates A and B by 120 feet or less had been compliant, compliance for the past six months would have reached the 68% target
- The wingspan of a B752 is 125 feet