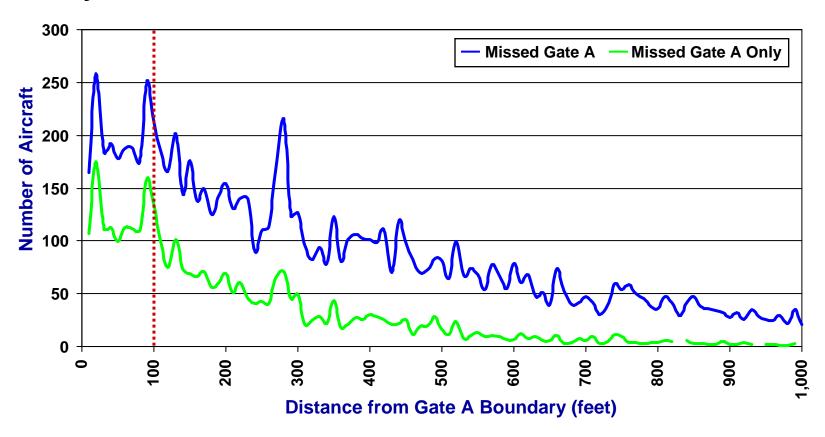

# Many Tracks Missed Gate 'A' by less than 100 feet

 Of the 3,235 flights that missed Gate 'A' only, 40% missed by 100 feet or less