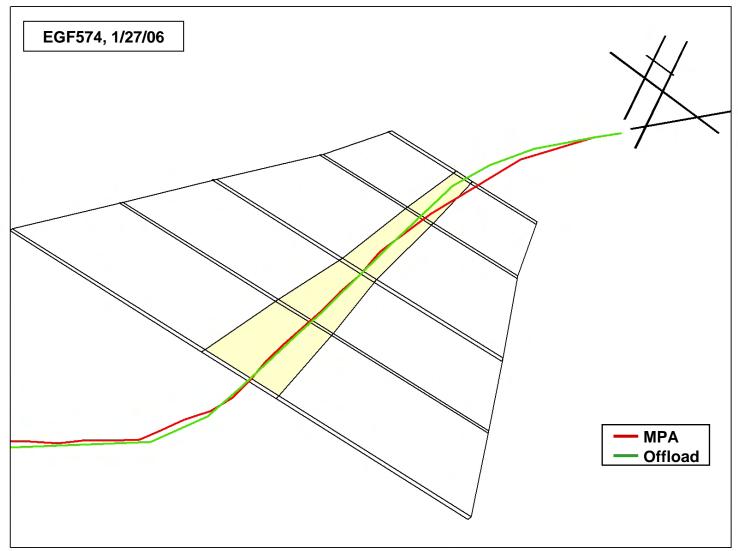

# MPA Non-Compliant Tracks Identified as Compliant Using Offload





### MPA Non-Compliant Tracks Identified as Compliant Using Offload (continued)





### MPA Non-Compliant Tracks Identified as Compliant Using Offload (continued)





### MPA Non-Compliant Tracks Identified as Compliant Using Offload (continued)





### MPA Non-Compliant Tracks Identified as Compliant Using Offload (concluded)





### Monthly Corridor Compliance MITRE vs. MPA vs. ATA Lab





### **Top Seven Categories MITRE vs. ATA Lab**



Source: Offload Analysis, July 2005 through March 2006.





# MITRE and ATA Lab Comparison of Selected Aircraft Types

|                                                    |      | July 05 -<br>Cou |         | July 05 -<br>Complia |         | July 05 - Mar 06<br>Compliance Pct |         |  |  |
|----------------------------------------------------|------|------------------|---------|----------------------|---------|------------------------------------|---------|--|--|
| Aircraft Typ                                       | е    | MITRE            | ATA Lab | MITRE                | ATA Lab | M