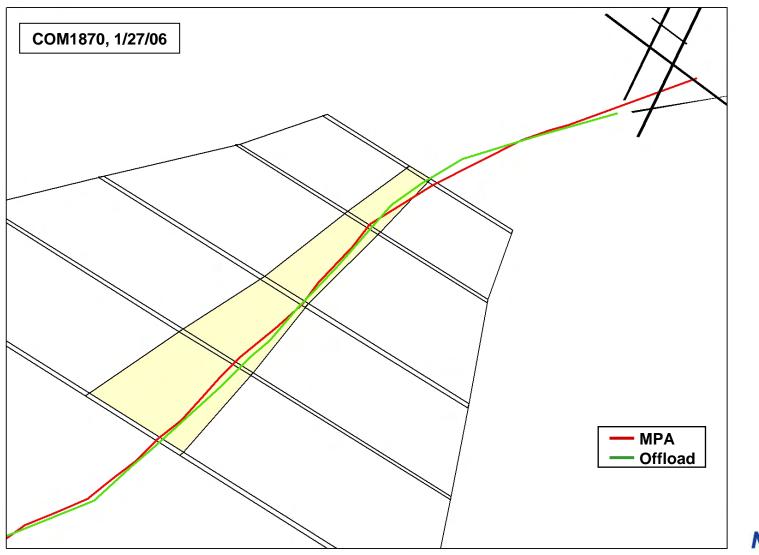

# MPA Non-Compliant Tracks Identified as Compliant Using Offload





### MPA Non-Compliant Tracks Identified as Compliant Using Offload (continued)





### MPA Non-Compliant Tracks Identified as Compliant Using Offload (continued)





### MPA Non-Compliant Tracks Identified as Compliant Using Offload (continued)





### MPA Non-Compliant Tracks Identified as Compliant Using Offload (concluded)





### Monthly Corridor Compliance MITRE vs. MPA vs. ATA Lab





### **Top Seven Categories MITRE vs. ATA Lab**



Source: Offload Analysis, July 2005 through March 2006.





# MITRE and ATA Lab Comparison of Selected Aircraft Types

|                                                    |      | July 05 -<br>Cou |         | July 05 -<br>Complia |         | July 05 - Mar 06<br>Compliance Pct |         |  |  |
|----------------------------------------------------|------|------------------|---------|----------------------|---------|------------------------------------|---------|--|--|
| Aircraft Typ