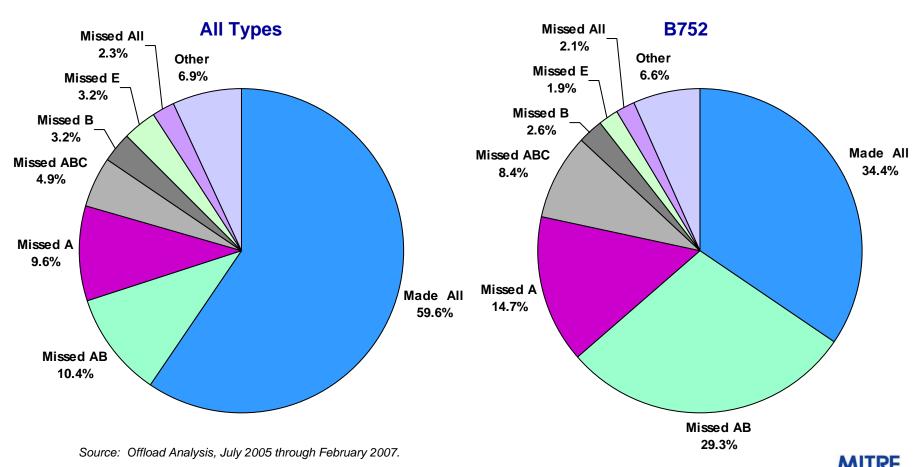

# Top Seven Categories All Types vs. B752

 B752s miss the first two gates much more frequently than other aircraft types