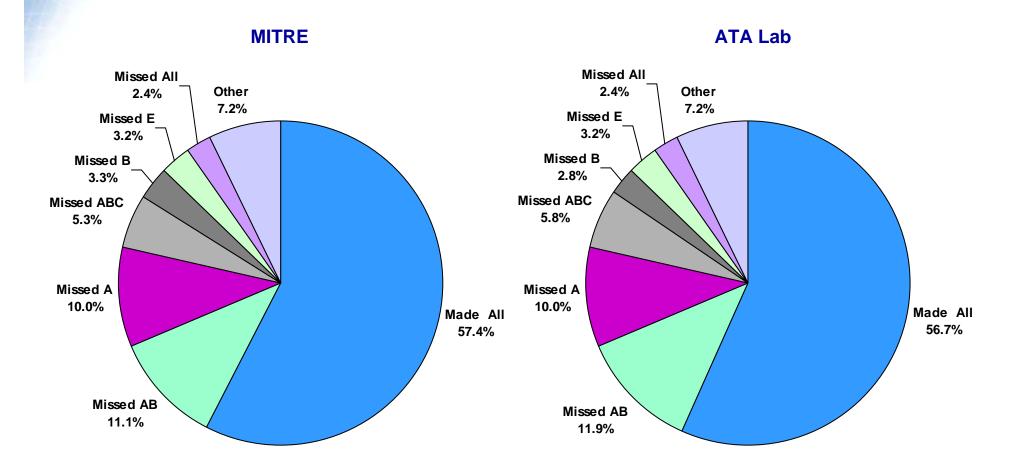

### **Top Seven Categories MITRE vs. ATA Lab**

Source: Offload Analysis, July 2005 through March 2006.