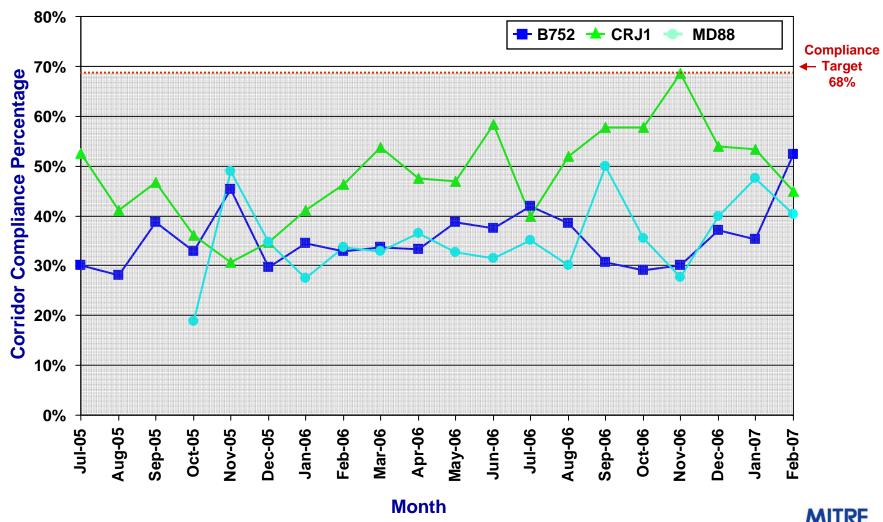

| 349     | 44.0%                              | 43.7%   |  |  |
| Performers                                         | MD88 | 608              | 581     | 204                  | 190     | 33.6%                              | 32.7%   |  |  |

Source: Offload Analysis, July 2005 through March 2006.





#### **Analysis of Bad Performers**



# Top Seven Categories All Types vs. B752

 B752s miss the first two gates much more frequently than other aircraft types





# Top Seven Categories All Types vs. CRJ1

 The large percentage of other misses is due primarily to CRJ1s that made Gate E only or that missed Gates C, D, and E





# **Top Seven Categories All Types vs. MD88**

A large percentage of MD88s miss Gates A, B, and C





#### Monthly Corridor Compliance B752, CRJ1, MD88





#### **Analysis of Miss Distance**



# Many Tracks Missed Gate 'A' by less than 100 feet

 Of the 3,235 flights that missed Gate 'A' only, 40% missed by 100 feet or less







# Many Tracks Missed Gate 'B' by less than 100 feet

 Of the 1,085 flights that missed Gate 'B' only, 38% missed by 100 feet or less







# **Small Shifts in Lateral Flight Paths Could Greatly Improve Compliance**

- If those flights that missed Gates A and B by 120 feet or less had been compliant, compliance for the past six months would have reached the 68% target
- The wingspan of a B752 is 125 feet





#### **Conclusions**



#### **Conclusions**

- The MITRE analysis confirms the findings of the ATA Lab analysis
  - Similar overall compliance
  - Consistent gate category and aircraft type findings
- The