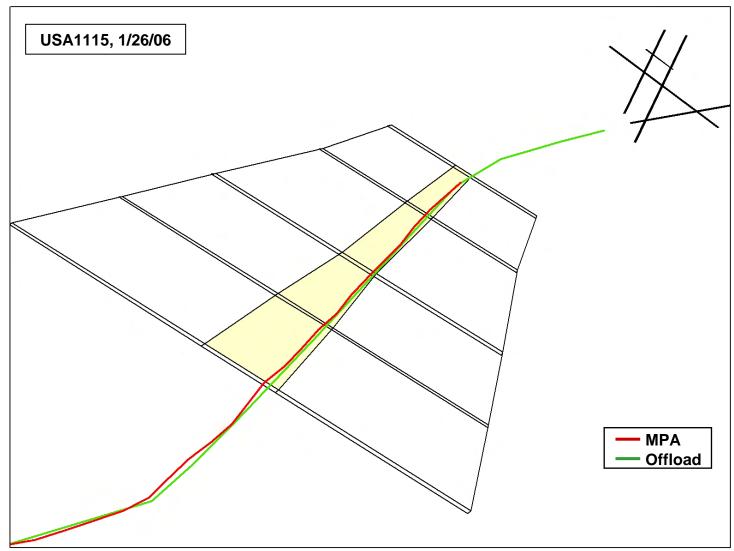

# MPA Non-Compliant Tracks Identified as Compliant Using Offload

### MPA Non-Compliant Tracks Identified as Compliant Using Offload (continued)

### MPA Non-Compliant Tracks Identified as Compliant Using Offload (concluded)