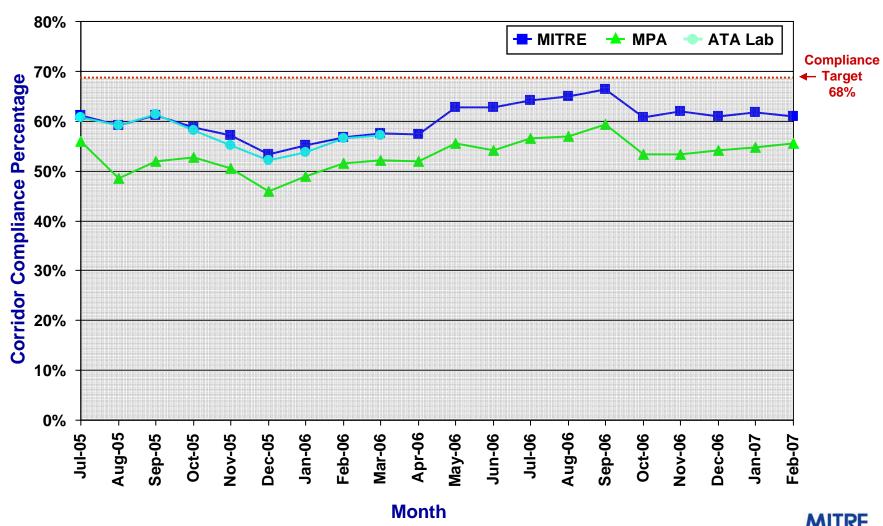

### Monthly Corridor Compliance MITRE vs. MPA vs. ATA Lab

#### **Conclusions**

- The MITRE analysis confirms the findings of the ATA Lab analysis
  - Similar overall compliance
  - Consistent gate category and aircraft type findings
- The MITRE analysis is consistent with the MPA analysis, but the MPA analysis is more conservative
- Automated processing will now allow monthly reporting going forward
- Overall compliance improved beginning May 2006, and has averaged 62% over the past 6 months