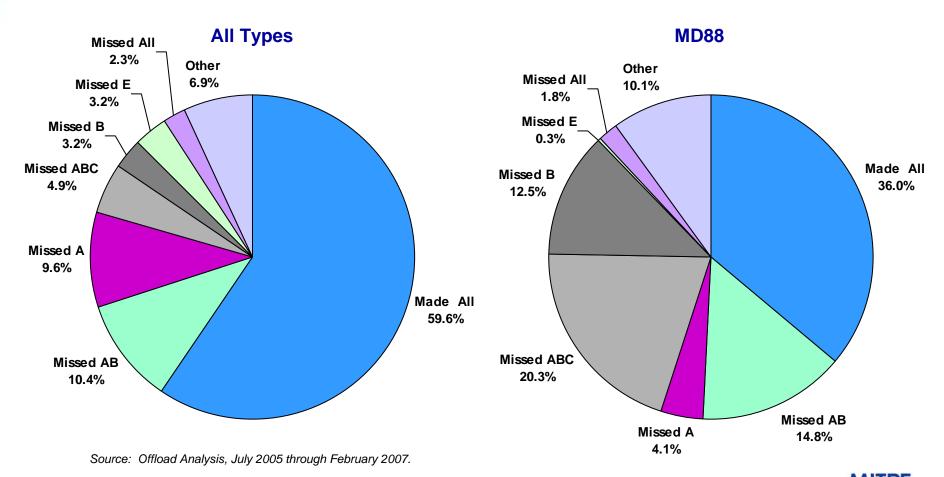

# **Top Seven Categories All Types vs. MD88**

A large percentage of MD88s miss Gates A, B, and C