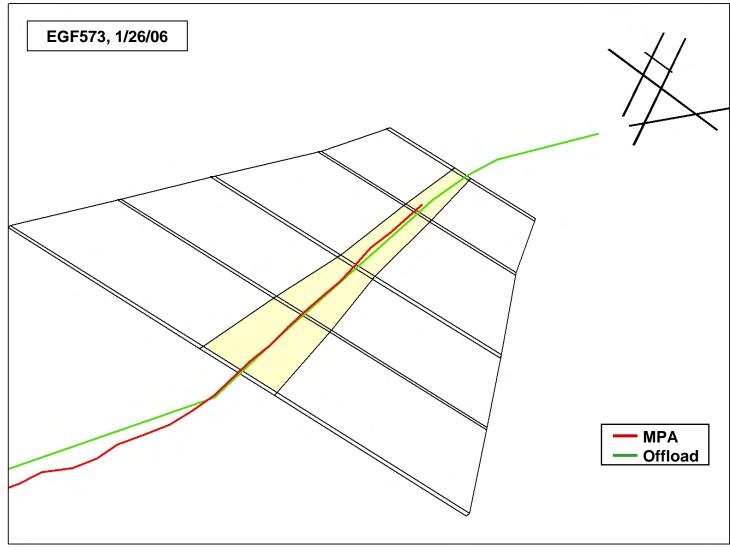

# MPA Non-Compliant Tracks Identified as Compliant Using Offload





### MPA Non-Compliant Tracks Identified as Compliant Using Offload (continued)





### MPA Non-Compliant Tracks Identified as Compliant Using Offload (continued)





### MPA Non-Compliant Tracks Identified as Compliant Using Offload (continued)





### MPA Non-Compliant Tracks Identified as Compliant Using Offload (concluded)





### Monthly Corridor Compliance MITRE vs. MPA vs. ATA Lab





### **Top Seven Categories MITRE vs. ATA Lab**



Source: Offload Analysis, July 2005 through March 2006.





# MITRE and ATA Lab Comparison of Selected Aircraft Types

|                                                    |      | July 05 -<br>Cou |         | July 05 -<br>Complia |         | July 05 - Mar 06<br>Compliance Pct |         |  |  |
|-------------------------------------------------