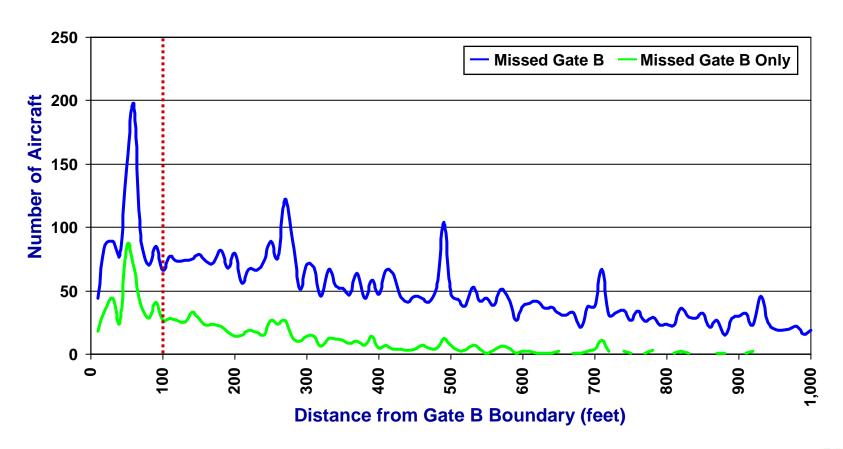

# Many Tracks Missed Gate 'B' by less than 100 feet

 Of the 1,085 flights that missed Gate 'B' only, 38% missed by 100 feet or less