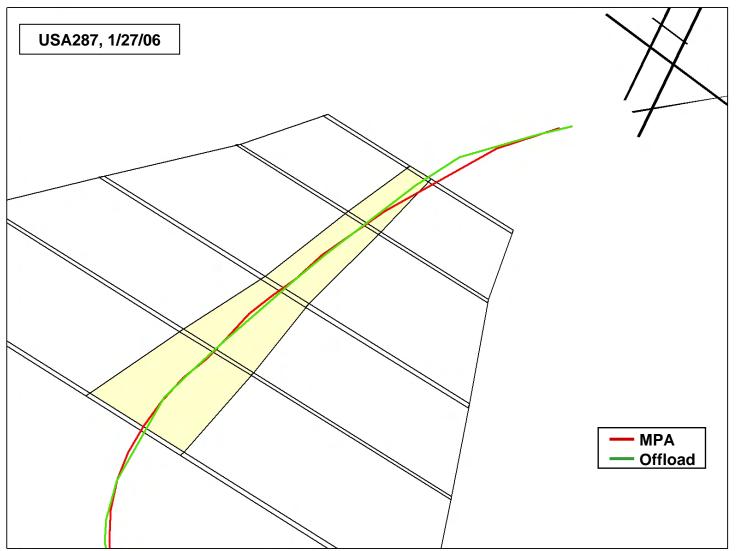

# MPA Non-Compliant Tracks Identified as Compliant Using Offload





### MPA Non-Compliant Tracks Identified as Compliant Using Offload (continued)





### MPA Non-Compliant Tracks Identified as Compliant Using Offload (continued)





### MPA Non-Compliant Tracks Identified as Compliant Using Offload (continued)





### MPA Non-Compliant Tracks Identified as Compliant Using Offload (concluded)





### Monthly Corridor Compliance MITRE vs. MPA vs. ATA Lab





### **Top Seven Categories MITRE vs. ATA Lab**



Source: Offload Analysis, July 2005 through March 2006.





# MITRE and ATA Lab Comparison of Selected Aircraft Types

|                                                    |      | July 05 -<br>Cou |         | July 05 -<br>Complia |         | July 05 - Mar 06<br>Compliance Pct |         |  |  |
|----------------------------------------------------|------|------------------|---------|----------------------|---------|-----------