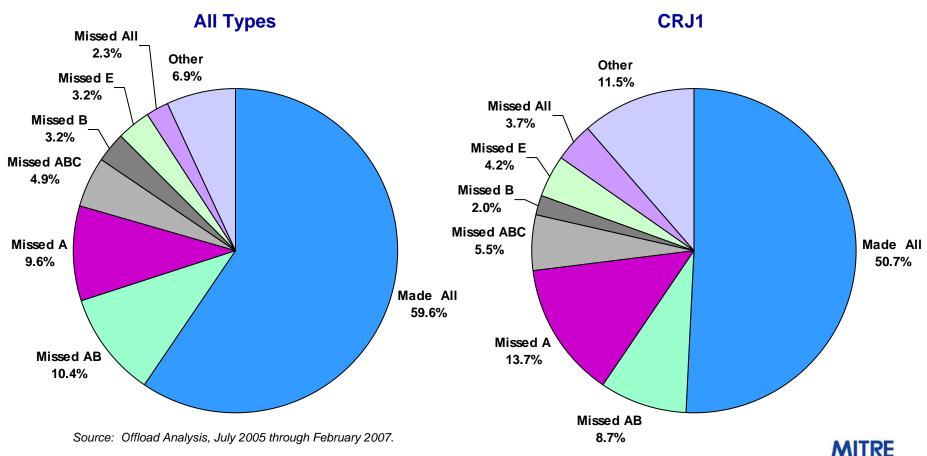

# Top Seven Categories All Types vs. CRJ1

 The large percentage of other misses is due primarily to CRJ1s that made Gate E only or that missed Gates C, D, and E