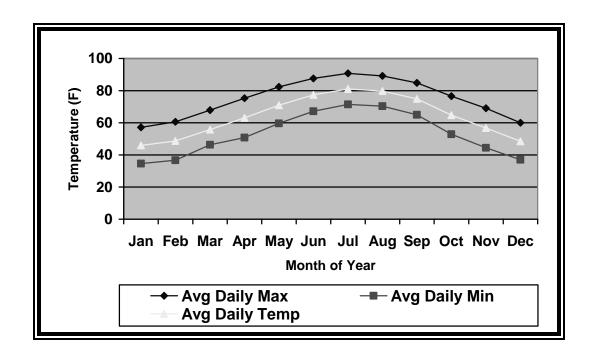

## AVERAGE MONTHLY TEMPERATURES: FOR N. MYRTLE BEACH, SC

## WEATHER SERVICE OFFICE - WILMINGTON, NC RECORDS 1971 - 2004

| MONTH            | AVG DAILY | AVG DAILY | AVG DAILY |
|------------------|-----------|-----------|-----------|
|                  | MAX       | MIN       | TEMP      |
| JANUARY          | 57.1      | 34.6      | 45.9      |
| FEBRUARY         | 60.6      | 36.7      | 48.7      |
| MARCH            | 67.9      | 43.6      | 55.8      |
| APRIL            | 75.3      | 50.8      | 63.1      |
| MAY              | 82.3      | 59.6      | 70.9      |
| JUNE             | 87.6      | 67.2      | 77.4      |
| JULY             | 90.8      | 71.4      | 81.1      |
| AUGUST           | 89.2      | 70.3      | 79.8      |
| <b>SEPTEMBER</b> | 84.8      | 65.0      | 74.9      |
| OCTOBER          | 76.6      | 52.9      | 64.8      |
| NOVEMBER         | 69.0      | 44.4      | 56.7      |
| DECEMBER         | 60.0      | 37.0      | 48.5      |