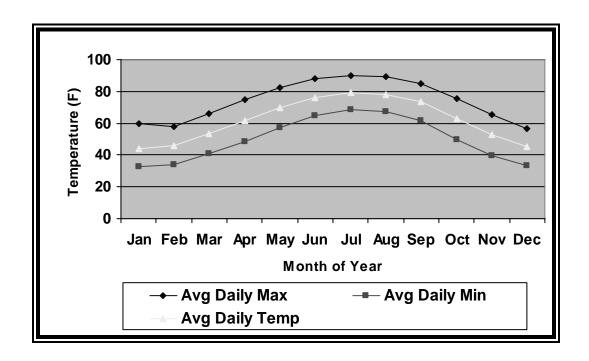

## AVERAGE MONTHLY TEMPERATURES: FOR LUMBERTON, NC

### WEATHER SERVICE OFFICE - WILMINGTON, NC RECORDS 1903 - 2004

| MONTH     | AVG DAILY | AVG DAILY | AVG DAILY |
|-----------|-----------|-----------|-----------|
|           | MAX       | MIN       | TEMP      |
| JANUARY   | 60.0      | 32.6      | 43.8      |
| FEBRUARY  | 57.8      | 34.0      | 45.8      |
| MARCH     | 65.7      | 40.8      | 53.3      |
| APRIL     | 74.9      | 48.5      | 61.7      |
| MAY       | 82.2      | 56.9      | 69.6      |
| JUNE      | 87.9      | 64.8      | 76.3      |
| JULY      | 90.1      | 68.6      | 79.3      |
| AUGUST    | 89.2      | 67.5      | 78.3      |
| SEPTEMBER | 84.8      | 61.8      | 73.3      |
| OCTOBER   | 75.7      | 49.5      | 62.6      |
| NOVEMBER  | 65.7      | 39.6      | 52.6      |
| DECEMBER  | 56.6      | 33.4      | 45.1      |