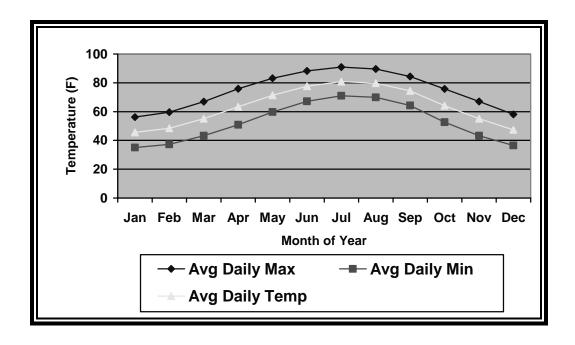

# AVERAGE MONTHLY TEMPERATURES: FOR FLORENCE, SC

### WEATHER SERVICE OFFICE - WILMINGTON, NC RECORDS 1948 - 2004

| MONTH     | AVG. DAILY | AVG. DAILY | AVG. DAILY |
|-----------|------------|------------|------------|
|           | MAX        | MIN        | TEMP       |
| JANUARY   | 56.2       | 35.1       | 45.6       |
| FEBRUARY  | 59.6       | 37.3       | 48.5       |
| MARCH     | 66.9       | 43.3       | 55.1       |
| APRIL     | 75.9       | 50.9       | 63.4       |
| MAY       | 83.2       | 59.7       | 71.4       |
| JUNE      | 88.3       | 67.2       | 77.7       |
| JULY      | 90.9       | 71.0       | 80.9       |
| AUGUST    | 89.6       | 69.9       | 79.8       |
| SEPTEMBER | 84.4       | 64.3       | 74.4       |
| OCTOBER   | 75.8       | 52.6       | 64.2       |
| NOVEMBER  | 67.0       | 43.2       | 55.1       |
| DECEMBER  | 58.1       | 36.5       | 47.3       |