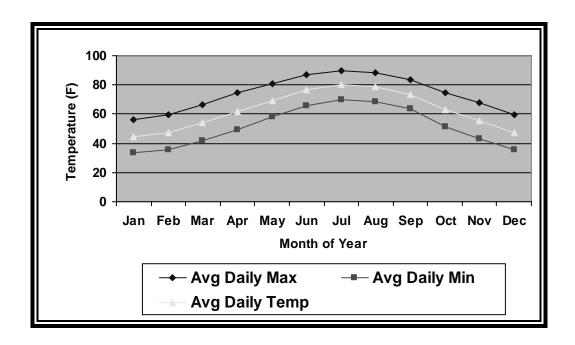

# AVERAGE MONTHLY TEMPERATURES: FOR WILMINGTON, NC

## WEATHER SERVICE OFFICE - WILMINGTON, NC RECORDS 1871 - 2004

| MONTH     | AVG. DAILY | AVG. DAILY | AVG. DAILY |
|-----------|------------|------------|------------|
|           | MAX        | MIN        | TEMP       |
| JANUARY   | 56.2       | 33.3       | 44.8       |
| FEBRUARY  | 59.3       | 35.3       | 47.3       |
| MARCH     | 66.5       | 42.1       | 54.3       |
| APRIL     | 74.5       | 49.0       | 61.7       |
| MAY       | 81.0       | 58.0       | 69.5       |
| JUNE      | 86.9       | 66.0       | 76.4       |
| JULY      | 90.0       | 70.2       | 80.1       |
| AUGUST    | 88.3       | 68.7       | 78.5       |
| SEPTEMBER | 83.7       | 63.4       | 73.6       |
| OCTOBER   | 75.0       | 51.4       | 63.2       |
| NOVEMBER  | 67.7       | 43.2       | 55.5       |
| DECEMBER  | 59.3       | 35.9       | 47.6       |