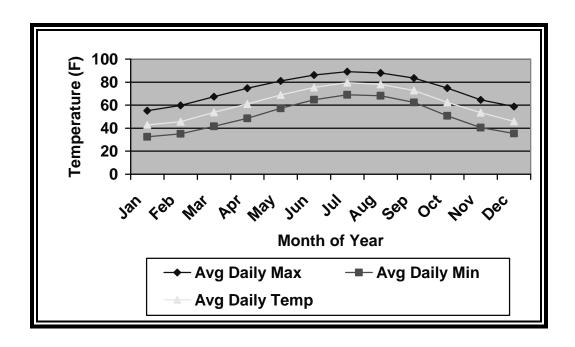

# AVERAGE MONTHLY TEMPERATURES: FOR WILMINGTON, NC

## WEATHER SERVICE OFFICE - WILMINGTON, NC RECORDS 1871 - 2004

| MONTH     | AVG. DAILY | AVG. DAILY | AVG. DAILY |
|-----------|------------|------------|------------|
|           | MAX        | MIN        | TEMP       |
| JANUARY   | 56.2       | 33.3       | 44.8       |
| FEBRUARY  | 59.3       | 35.3       | 47.3       |
| MARCH     | 66.5       | 42.1       | 54.3       |
| APRIL     | 74.5       | 49.0       | 61.7       |
| MAY       | 81.0       | 58.0       | 69.5       |
| JUNE      | 86.9       | 66.0       | 76.4       |
| JULY      | 90.0       | 70.2       | 80.1       |
| AUGUST    | 88.3       | 68.7       | 78.5       |
| SEPTEMBER | 83.7       | 63.4       | 73.6       |
| OCTOBER   | 75.0       | 51.4       | 63.2       |
| NOVEMBER  | 67.7       | 43.2       | 55.5       |
| DECEMBER  | 59.3       | 35.9       | 47.6       |