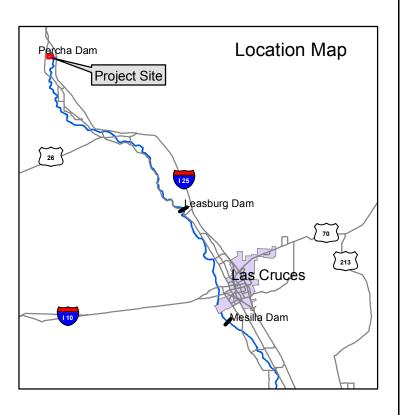

## Figure 2-4 Mile 105 Oxbow Restoration

South of Percha Dam is a 6.6 ac former meander diked off during RGCP construction. This oxbow was originally the main channel of the river until the current channel was excavated. The oxbow is heavily vegetated.