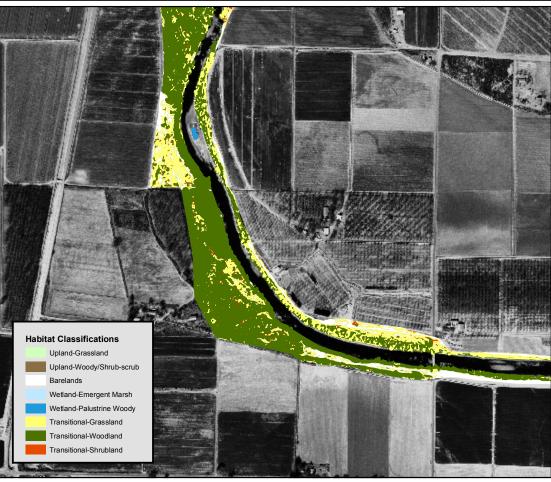

## Figure 2-4 Mile 105 Oxbow Restoration

South of Percha Dam is a 6.6 ac former meander diked off during RGCP construction. This oxbow was originally the main channel of the river until the current channel was excavated. The oxbow is heavily vegetated.