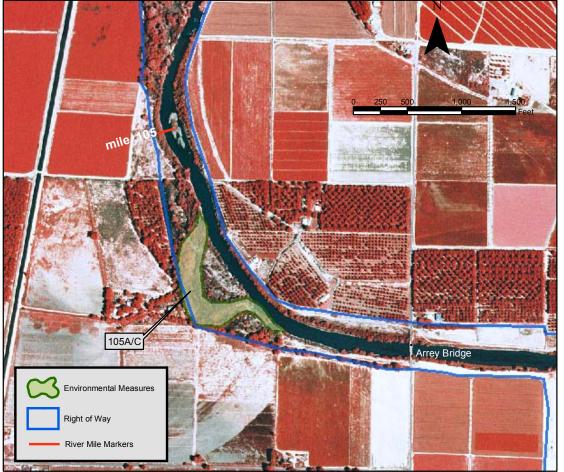

## Figure 2-4 Mile 105 Oxbow Restoration

South of Percha Dam is a 6.6 ac former meander diked off during RGCP construction. This oxbow was originally the main channel of the river until the current channel was excavated. The oxbow is heavily vegetated.

## Integrated USIBWC Land Management Alternative

| Point Project Measures | ID   | # | Area<br>(ac) |
|------------------------|------|---|--------------|
| Native Vegetation      | 105A | 1 | 6.6          |
| Planting/enhancement   |      |   |              |

## **Targeted River Restoration Alternative**

| Point Project Measures | ID   | # | Area<br>(ac) |
|------------------------|------|---|--------------|
| Open former meander    | 105C | 1 | 6.6          |