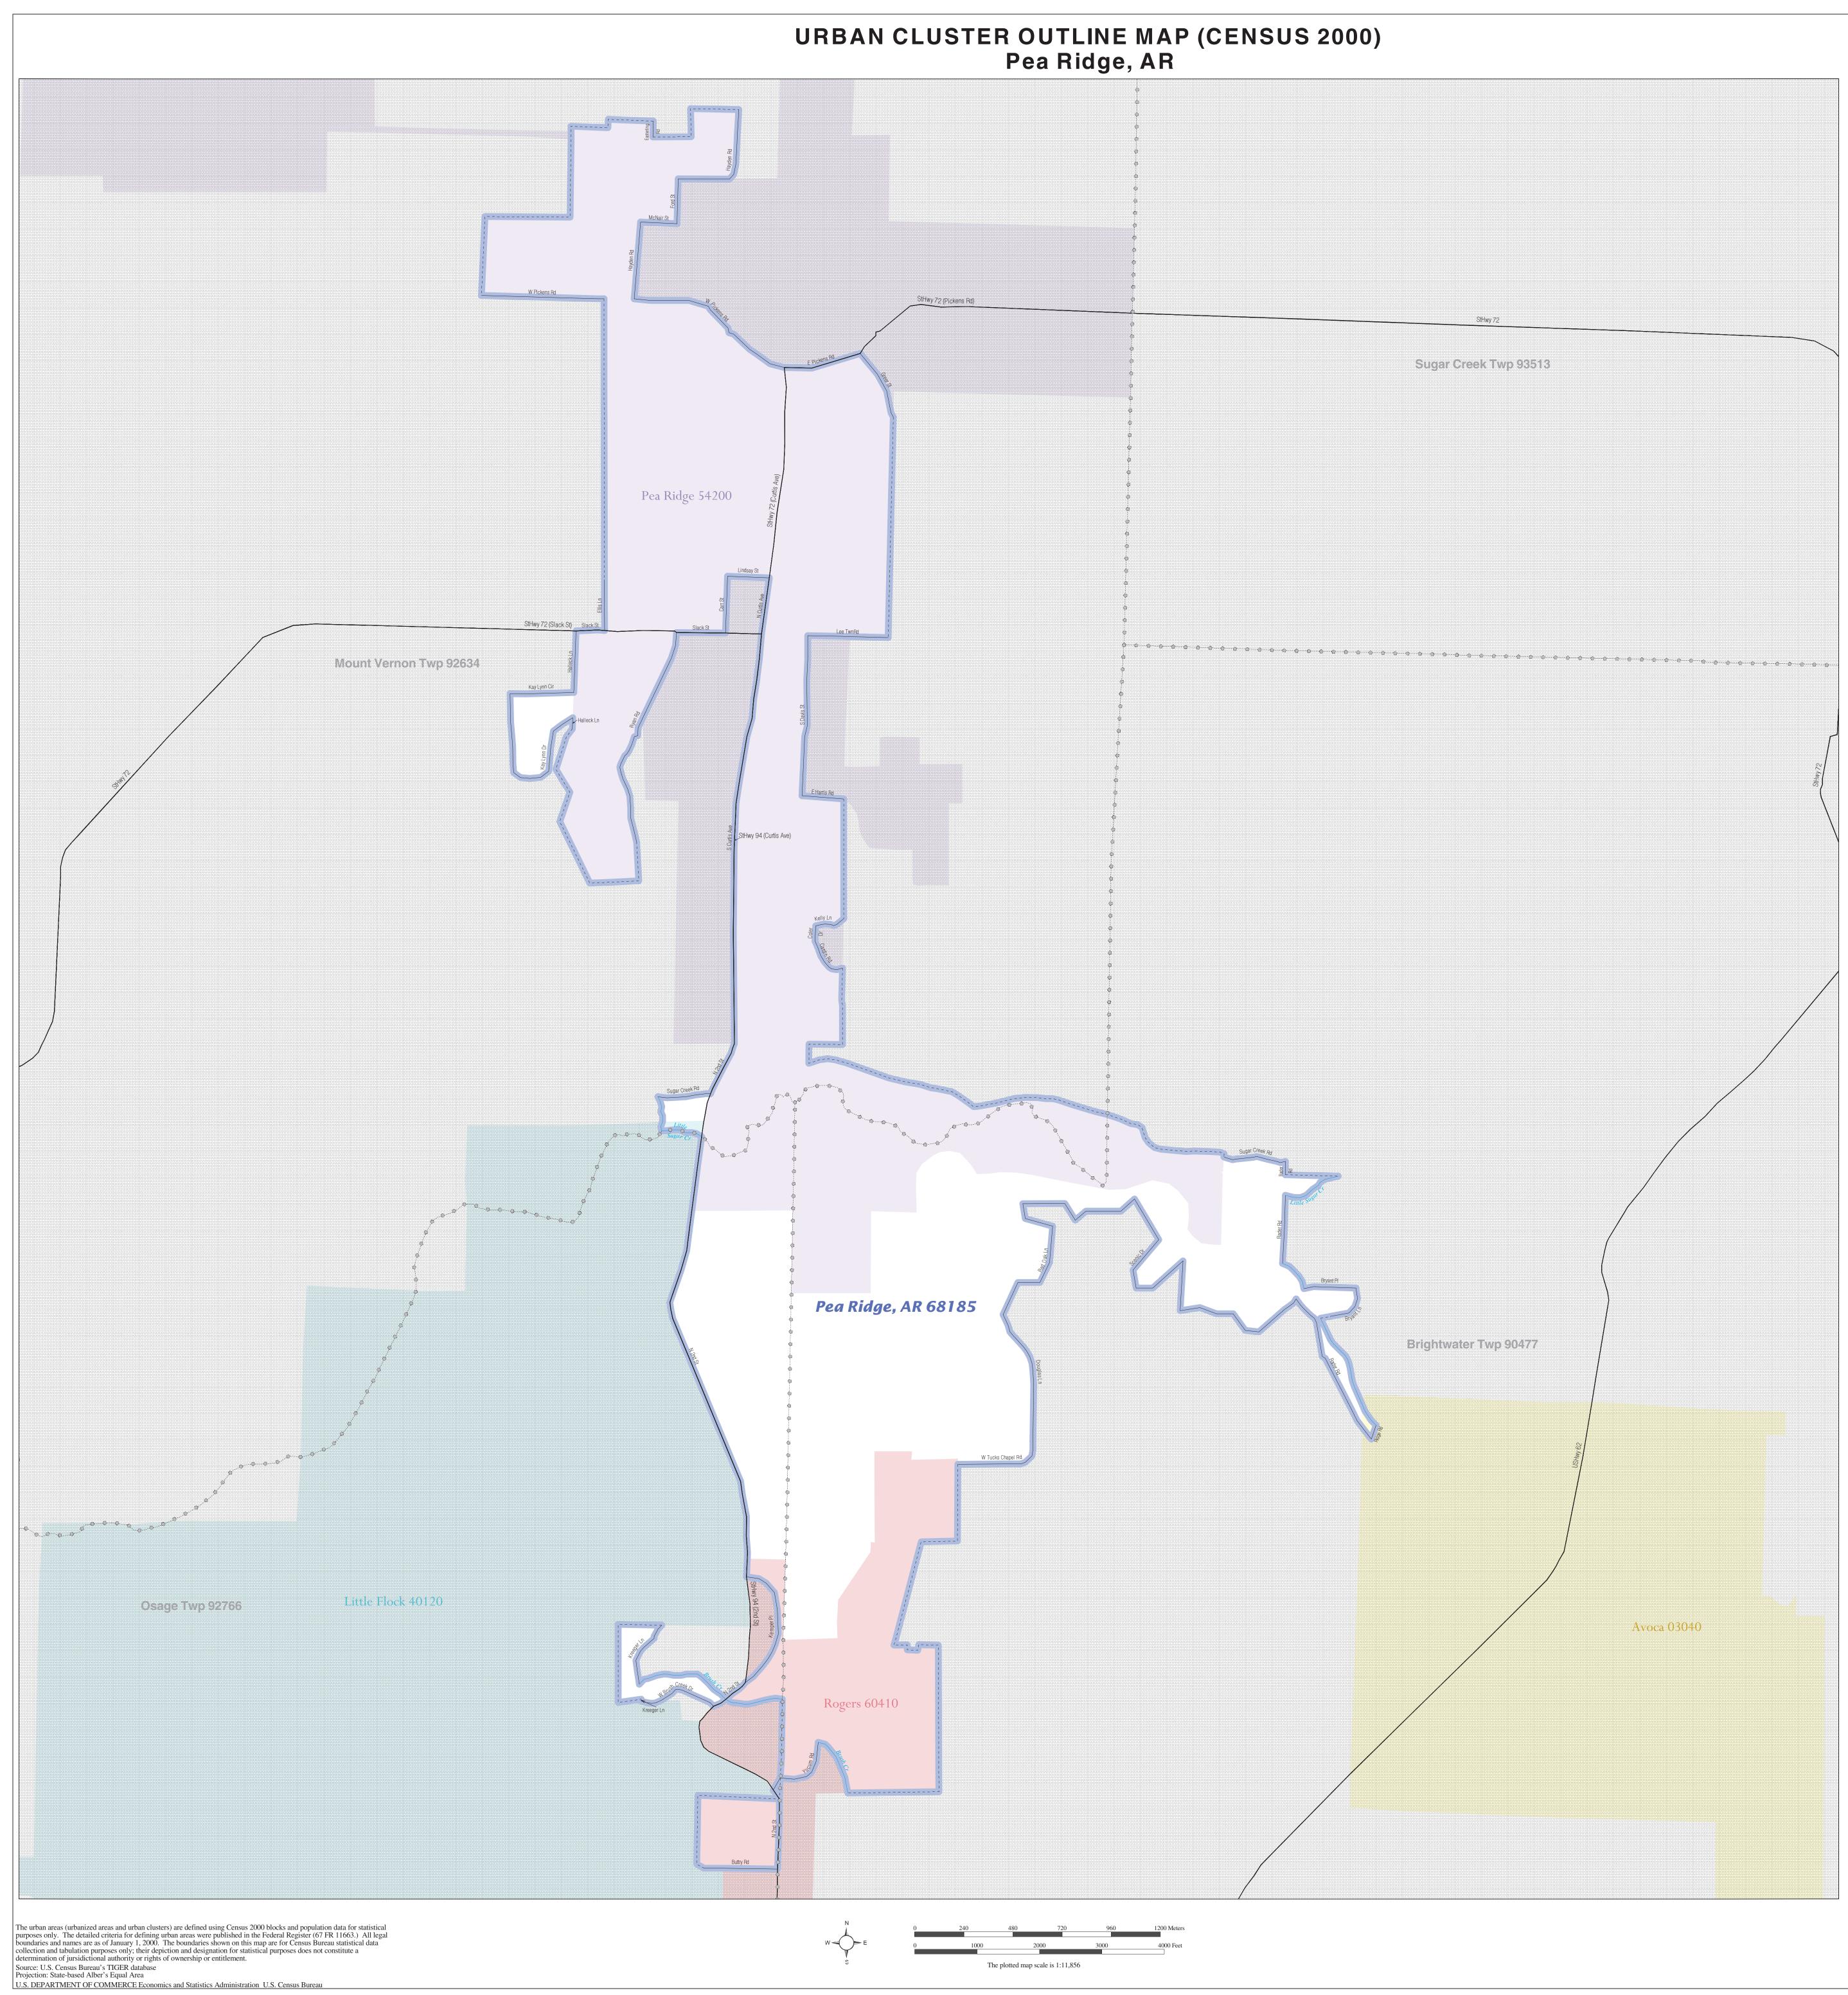

|                                                                                   | LF                                                     | CGEND                                                                                                                                                                 |                                                 |
|-----------------------------------------------------------------------------------|--------------------------------------------------------|-----------------------------------------------------------------------------------------------------------------------------------------------------------------------|-------------------------------------------------|
| SYMBOL DESCRIPTIC                                                                 | <u> N / SYMBOL</u>                                     | NAME STYLE                                                                                                                                                            |                                                 |
| International                                                                     |                                                        | CANADA                                                                                                                                                                |                                                 |
| AIR (Federal) <sup>1</sup>                                                        |                                                        | L'ANSE RES (1880)                                                                                                                                                     |                                                 |
| Trust Land / Home Land                                                            |                                                        | T1880                                                                                                                                                                 |                                                 |
| OTSA / TDSA / ANVSA<br>Tribal Subdivision<br>AIR (State) <sup>1</sup>             |                                                        | KAW OTSA (5340)                                                                                                                                                       |                                                 |
|                                                                                   |                                                        |                                                                                                                                                                       |                                                 |
|                                                                                   |                                                        | SHONTO (620)                                                                                                                                                          |                                                 |
|                                                                                   |                                                        | Tama Res (4125)                                                                                                                                                       |                                                 |
| SDAISA                                                                            |                                                        | Lumbee (9815)                                                                                                                                                         |                                                 |
| ANRC                                                                              |                                                        | NANA ANRC 52120                                                                                                                                                       |                                                 |
| Urbanized Area                                                                    |                                                        | Baltimore, MD 04843                                                                                                                                                   |                                                 |
| Urban Cluster                                                                     |                                                        | Tooele, VT 88057                                                                                                                                                      |                                                 |
| State or Statistically Equivalent Entity                                          |                                                        | NEW YORK 36                                                                                                                                                           |                                                 |
| County or Statistically Equivalent Entity                                         |                                                        | ERIE 029                                                                                                                                                              |                                                 |
| Minor Civil Division (MCD) <sup>1</sup>                                           |                                                        | Pike Twp 59742                                                                                                                                                        |                                                 |
| Census County Division (CCD)                                                      |                                                        |                                                                                                                                                                       |                                                 |
| Consolidated City                                                                 |                                                        | Kula CCD 91890                                                                                                                                                        |                                                 |
| Incorporated Place <sup>1</sup>                                                   |                                                        | MILFORD 47500                                                                                                                                                         |                                                 |
|                                                                                   |                                                        | Rome 63418                                                                                                                                                            |                                                 |
| Census Designated Place (                                                         | CDP)                                                   |                                                                                                                                                                       |                                                 |
|                                                                                   |                                                        | Zena 84187                                                                                                                                                            |                                                 |
| Where international, state, cou<br>tribal subdivision boundaries o<br>boundaries. | inty, and/or MCD / CCD b<br>coincide, the map shows th | ooundaries coincide, or where Americar<br>he boundary symbol for only the highes                                                                                      | n Indian reservations and<br>t-ranking of these |
| Home Land = Hawaiian Home<br>Statistical Area; ANVSA = A                          | e Land; OTSA = Oklahom<br>laska Native Village Statis  | ian Reservation; Trust Land = Off-Res<br>na Tribal Statistical Area; TDSA = Trib<br>tical Area; Tribal Subdivision = Americ<br>can Indian Statistical Area; ANRC = Al | al Designated<br>can Indian                     |
| FEATURE                                                                           | SYMBOL                                                 | FEATURE                                                                                                                                                               | <u>SYMBOL</u>                                   |
| Major Roads                                                                       | 1-95                                                   | Stream or Shoreline <sup>2</sup>                                                                                                                                      | Rock Creek                                      |
| Other Roads <sup>2</sup>                                                          | Marsh Ln                                               | Large River or Lake                                                                                                                                                   | Spring Lake                                     |
| Railroad <sup>2</sup>                                                             |                                                        | Military Installation                                                                                                                                                 | Fort Hood                                       |
| Pipeline or Power Line <sup>2</sup>                                               | *** *** *** ***                                        |                                                                                                                                                                       |                                                 |
| Ridgeline or other physical feature <sup>2</sup>                                  |                                                        | Outside Subject Area                                                                                                                                                  |                                                 |
|                                                                                   |                                                        |                                                                                                                                                                       |                                                 |

Nonvisible Boundary<sup>2</sup>

Other Boundary Feature <sup>3</sup>

\_ \_ \_ \_ \_ \_ \_ \_ \_ \_ \_ \_ \_

<sup>1</sup> A 'o' following an entity name indicates that the entity is also a false MCD; the false MCD name is not shown.

<sup>2</sup> Feature shown only when coincident with the subject urbanized area / urban cluster boundary.
<sup>3</sup> Feature coincident with the boundary of an entity other than the subject urbanized area / urban cluster.

Major Airports

★<sub>BWI</sub>

URBAN CLUSTER OUTLINE MAP (Census 2000) Pea Ridge, AR (68185) Map Sheet: 1 (Total Sheets: 1)