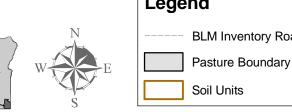

# Louse Canyon GMA Evaluation

6

9

0

1.5

3

# Legend -----BLM Inventory Roads Proposed Fences Pastures → New Boundary ----Proposed Pipelines → New Exclosure Major Streams → New Gap Fence Well → Private Fence Trough → Removal

No warranty is made by the Bureau of Land Management as to the accuracy, reliability, or completeness of these data for individual or aggregate use with other data. Original data were complied from various sources. This information may not meet National Map Accuracy Standards. This product was developed through digital means and may be updated without notification.