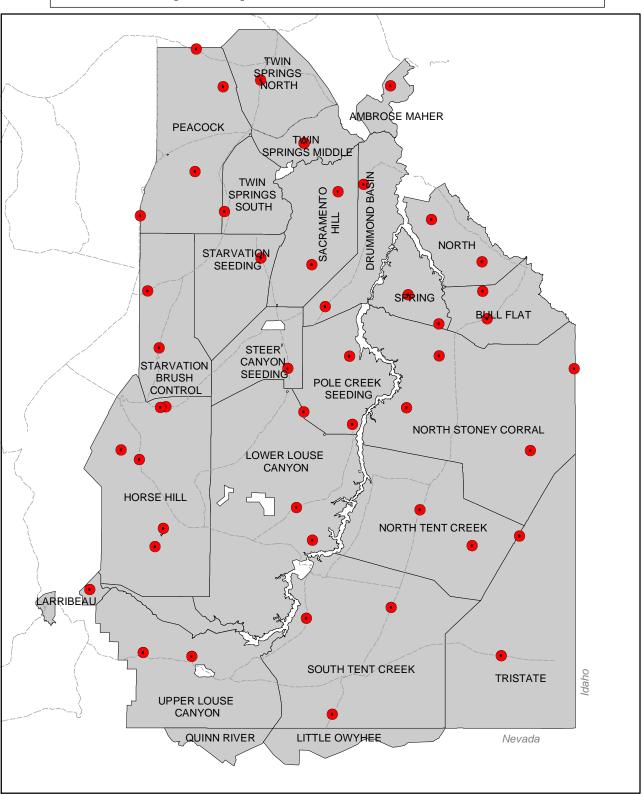

#### Map 1: Geographic Management Areas and Land Status



# **Map 2: Grazing Allotments and Pastures**



### Map 3: Painted Relief - Interior Columbia Basin Ecosystem Management Project



# Map 4: Vegetation Types (OAESIS DATA)





## Map 5: Upland Assessment Sites











#### Map 7: Streams and Proper Functioning Condition Ratings



#### Map 8: Springs/Seeps Proper Functioning Condition Ratings





#### Map 9: Perennial and Fish-Bearing Stream Reaches











#### Map 12: Greater Sage Grouse Lek Locations





# Map 13: Altered Vegetation Communities



on GMA

Seeded - Shrubs Present

Brush Control

# Map 14: General Soils



GMA









# Louse Canyon GMA Evaluation



6

9

0

1.5

3

# Legend -----BLM Inventory Roads Proposed Fences Pastures → New Boundary ----Proposed Pipelines → New Exclosure Major Streams → New Gap Fence Well → Private Fence Trough → Removal



No warranty is made by the Bureau of Land Management as to the accuracy, reliability, or completeness of these data for individual or aggregate use with other data. Original d