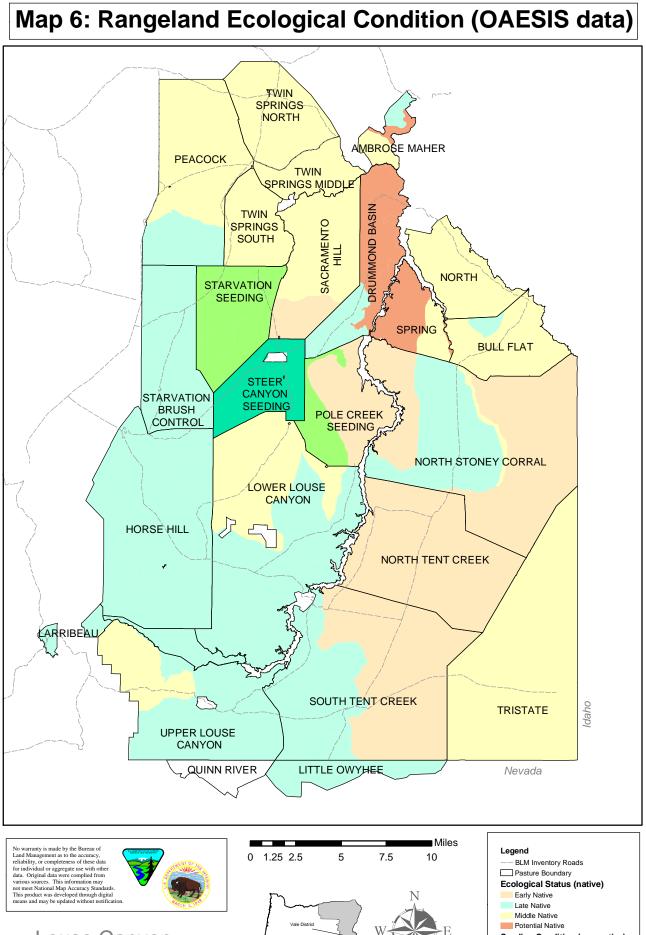

#### Map 1: Geographic Management Areas and Land Status



# **Map 2: Grazing Allotments and Pastures**



### Map 3: Painted Relief - Interior Columbia Basin Ecosystem Management Project



# Map 4: Vegetation Types (OAESIS DATA)





## Map 5: Upland Assessment Sites











#### Map 7: Streams and Proper Functioning Condition Ratings



#### Map 8: Springs/Seeps Proper Functioning Condition Ratings





#### Map 9: Perennial and Fish-Bearing Stream Reaches











#### Map 12: Greater Sage Grouse Lek Locations





# Map 13: Altered Vegetation Communities



on GMA

Seeded - Shrubs Present

Brush Control

# Map 14: General Soils



GMA









# Louse Canyon GMA Evaluation



6

9

0

1.5

3

# Legend -----BLM Inventory Roads Proposed Fences Pastures → New Boundary ----Proposed Pipelines → New Exclosure Major Streams → New Gap Fence Well → Private Fence Trough → Removal



No warranty is made by the Bureau of Land Management as to the accuracy, reliability, or completeness of these data for individual or aggregate use with other data. Original data