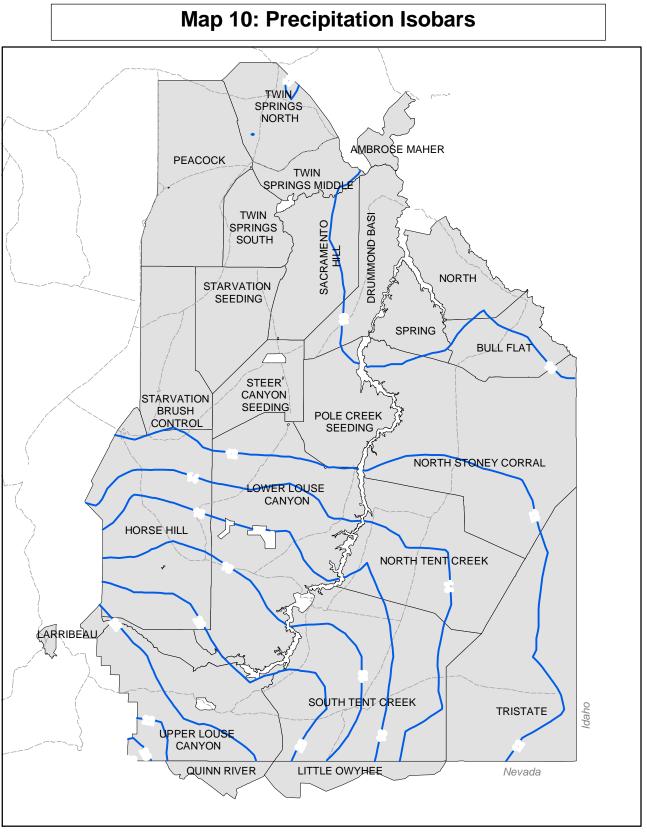

#### Map 1: Geographic Management Areas and Land Status



# **Map 2: Grazing Allotments and Pastures**



### Map 3: Painted Relief - Interior Columbia Basin Ecosystem Management Project



# Map 4: Vegetation Types (OAESIS DATA)





## Map 5: Upland Assessment Sites











#### Map 7: Streams and Proper Functioning Condition Ratings



#### Map 8: Springs/Seeps Proper Functioning Condition Ratings





#### Map 9: Perennial and Fish-Bearing Stream Reaches











#### Map 12: Greater Sage Grouse Lek Locations





# Map 13: Altered Vegetation Communities



on GMA

Seeded - Shrubs Present

Brush Control

# Map 14: General Soils



GMA









# Louse Canyon GMA Evaluation



6

9

0

1.5

3

# Legend -----BLM Inventory Roads Proposed Fences Pastures → New Boundary ----Proposed Pipelines → New Exclosure Major Streams → New Gap Fence Well → Private Fence Trough → Removal



No warranty is made by the Bureau of Land Management as to the accuracy, reliability, or completeness of these data for individual or aggregate use with other data. Original data were complied from various sources. This information may not meet National Map Accuracy Standards. This product was developed through digital means and may be updated without notification.