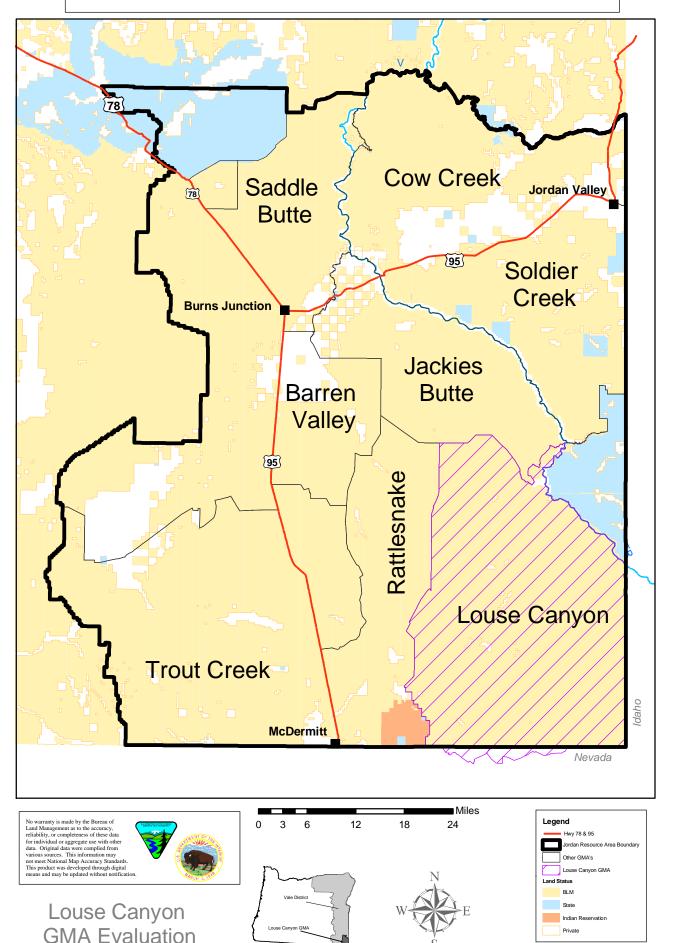

#### Map 1: Geographic Management Areas and Land Status



# **Map 2: Grazing Allotments and Pastures**



### Map 3: Painted Relief - Interior Columbia Basin Ecosystem Management Project



# Map 4: Vegetation Types (OAESIS DATA)





## Map 5: Upland Assessment Sites











#### Map 7: Streams and Proper Functioning Condition Ratings



#### Map 8: Springs/Seeps Proper Functioning Condition Ratings





#### Map 9: Perennial and Fish-Bearing Stream Reaches











#### Map 12: Greater Sage Grouse Lek Locations





# Map 13: Altered Vegetation Communities



on GMA

Seeded - Shrubs Present

Brush Control

# Map 14: General Soils



GMA









# Louse Canyon GMA Evaluation



6

9

0

1.5

3

# Legend -----BLM Inventory Roads Proposed Fences Pastures → New Boundary ----Proposed Pipelines → New Exclosure Major Streams → New Gap Fence We