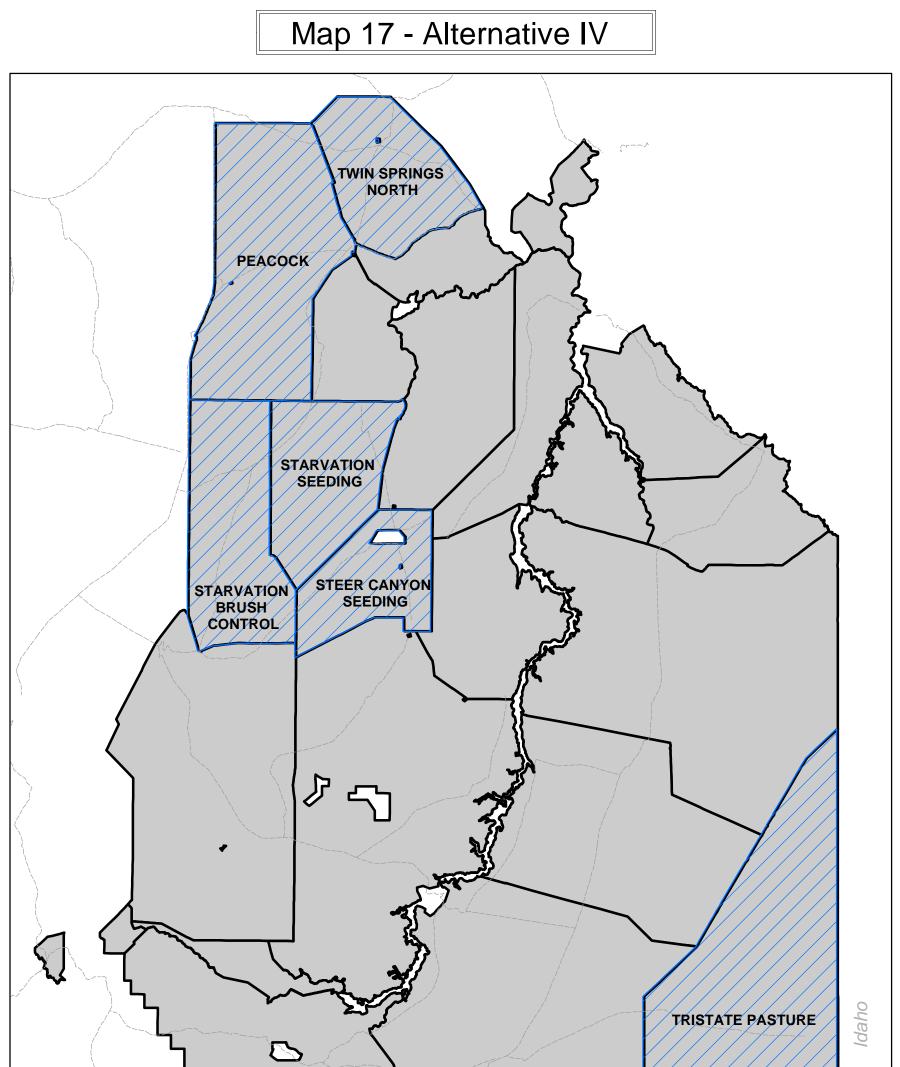

#### Map 12: Greater Sage Grouse Lek Locations





# Map 13: Altered Vegetation Communities



on GMA

Seeded - Shrubs Present

Brush Control

# Map 14: General Soils



GMA









# Louse Canyon GMA Evaluation



6

9

0

1.5

3

# Legend -----BLM Inventory Roads Proposed Fences Pastures → New Boundary ----Proposed Pipelines → New Exclosure Major Streams → New Gap Fence Well → Private Fence Trough → Removal



No warranty is made by the Bureau of Land Management as to the accuracy, reliability, or completeness of these data for individual or aggregate use with other data. Original data were complied from various sources. This information may not meet National Map Accuracy Standards. This product was developed through digital means and may be updated without notification.









No warranty is made by the Bureau of Land Management as to the accuracy, reliability, or completeness of these data for individual or aggregate use with other data. Original data were complied from various sources. This information may not meet National Map Accuracy Standards. This product was developed through digital means and may be updated without notification.