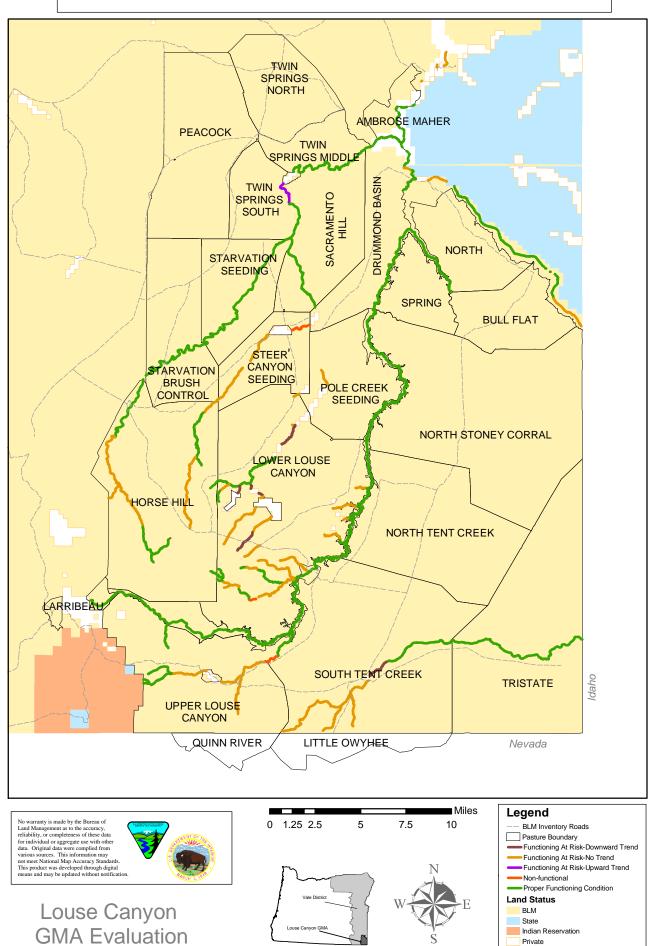

#### Map 1: Geographic Management Areas and Land Status



# **Map 2: Grazing Allotments and Pastures**



### Map 3: Painted Relief - Interior Columbia Basin Ecosystem Management Project



# Map 4: Vegetation Types (OAESIS DATA)





## Map 5: Upland Assessment Sites











#### Map 7: Streams and Proper Functioning Condition Ratings



#### Map 8: Springs/Seeps Proper Functioning Condition Ratings





#### Map 9: Perennial and Fish-Bearing Stream Reaches











#### Map 12: Greater Sage Grouse Lek Locations





# Map 13: Altered Vegetation Communities



on GMA

Seeded - Shrubs Present

Brush Control

# Map 14: General Soils



GMA









# Louse Canyon GMA Evaluation



6

9

0

1.5

3

# Legend -----BLM Inventory Roads Proposed Fences Pastures → New Boundary ----Proposed Pipelines → New Exclosure Major Streams → New Gap Fence Well → Private Fence Trough → Removal



No warranty is made by the Bureau of Land Management as to the accuracy, reliability, or completeness of these data for individual or aggregate use with other data. Original data were complied from various sources. This information may not meet Na