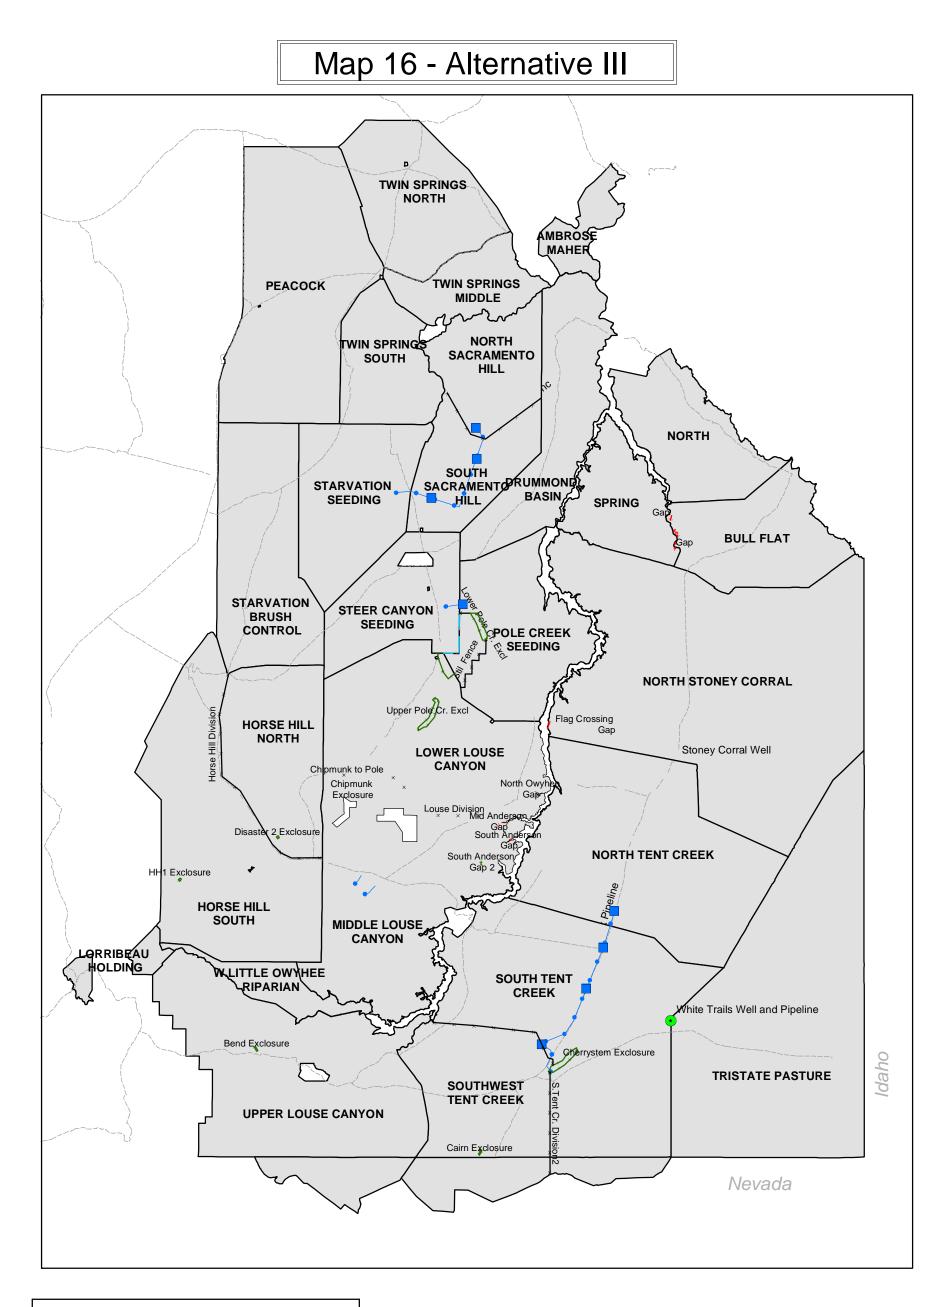

# Legend -----BLM Inventory Roads Proposed Fences Pastures → New Boundary ----Proposed Pipelines → New Exclosure Major Streams → New Gap Fence Well → Private Fence Trough → Removal

No warranty is made by the Bureau of Land Management as to the accuracy, reliability, or completeness of these data for individual or aggregate use with other data. Original data were complied from various sources. This information may not meet National Map Accuracy Standards. This product was developed through digital means and may be updated without notification.

No warranty is made by the Bureau of Land Management as to the accuracy, reliability, or completeness of these data for individual or aggregate use with other data. Original data were complied from various sources. This information may not meet National Map Accuracy Standards. This product was developed through digital means and may be updated without notification.