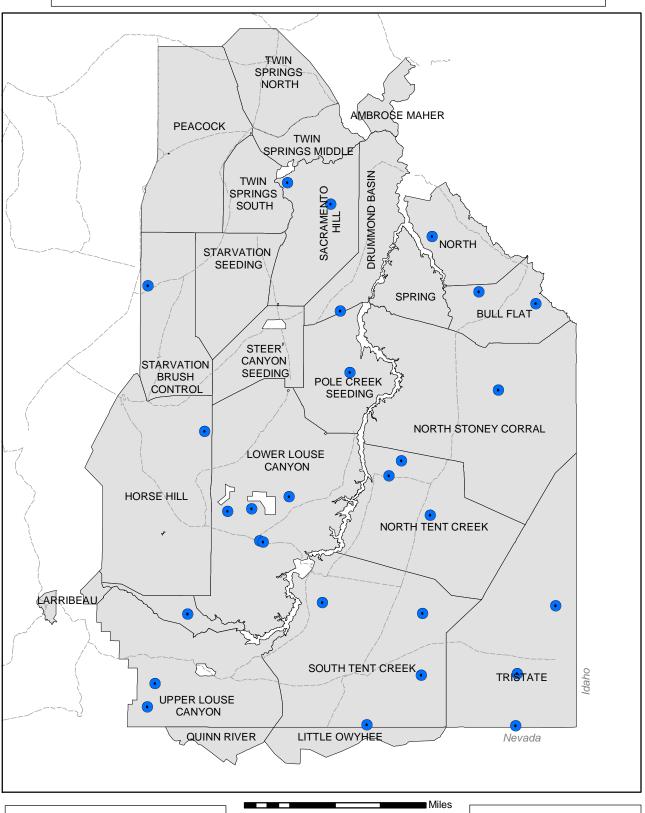

#### Map 1: Geographic Management Areas and Land Status



# **Map 2: Grazing Allotments and Pastures**



### Map 3: Painted Relief - Interior Columbia Basin Ecosystem Management Project



# Map 4: Vegetation Types (OAESIS DATA)





## Map 5: Upland Assessment Sites











#### Map 7: Streams and Proper Functioning Condition Ratings



#### Map 8: Springs/Seeps Proper Functioning Condition Ratings





#### Map 9: Perennial and Fish-Bearing Stream Reaches











#### Map 12: Greater Sage Grouse Lek Locations





# Map 13: Altered Vegetation Communities



on GMA

Seeded - Shrubs Present

Brush Control

# Map 14: General Soils



GMA









# Louse Canyon GMA Evaluation



6

9

0

1.5

3

# Legend -----BLM Inventory Roads Proposed Fences Pastures → New Boundary ----Proposed Pipelines → New Exclosure Major Streams → New Gap Fence Well → Private Fence Trough → Removal



No warranty is made by the Bureau of Land Management as to the accuracy, reliability, or completeness of these data for individual or aggregate use with other data. Original data were complied from various sources. This information may not meet National Map Accuracy Standards. This product was developed through digital means and may be updated without notification.









No warranty is made by the Bureau of Land Management