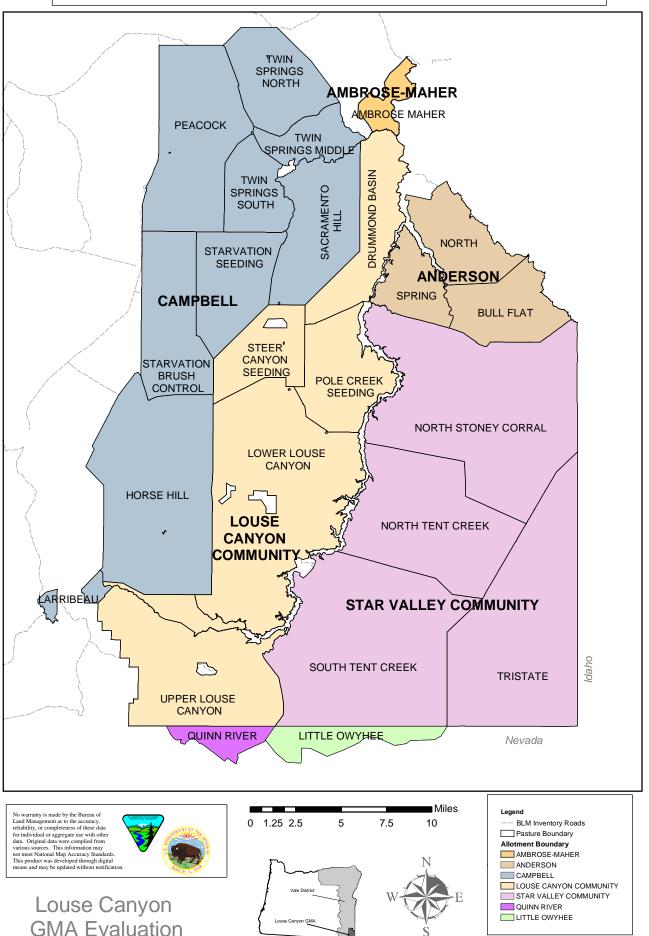

#### Map 1: Geographic Management Areas and Land Status



# **Map 2: Grazing Allotments and Pastures**



### Map 3: Painted Relief - Interior Columbia Basin Ecosystem Management Project



# Map 4: Vegetation Types (OAESIS DATA)





## Map 5: Upland Assessment Sites











#### Map 7: Streams and Proper Functioning Condition Ratings



#### Map 8: Springs/Seeps Proper Functioning Condition Ratings





#### Map 9: Perennial and Fish-Bearing Stream Reaches











#### Map 12: Greater Sage Grouse Lek Locations





# Map 13: Altered Vegetation Communities



on GMA

Seeded - Shrubs Present

Brush Control

# Map 14: General Soils



GMA









# Louse Canyon GMA Evaluation



6

9

0

1.5

3

# Legend -----BLM Inventory Roads Proposed Fences Pastures → New Boundary ----Proposed Pipelines → New Exclosure Major Streams → New Gap Fence Well → Private Fence Trough → Removal



No warran