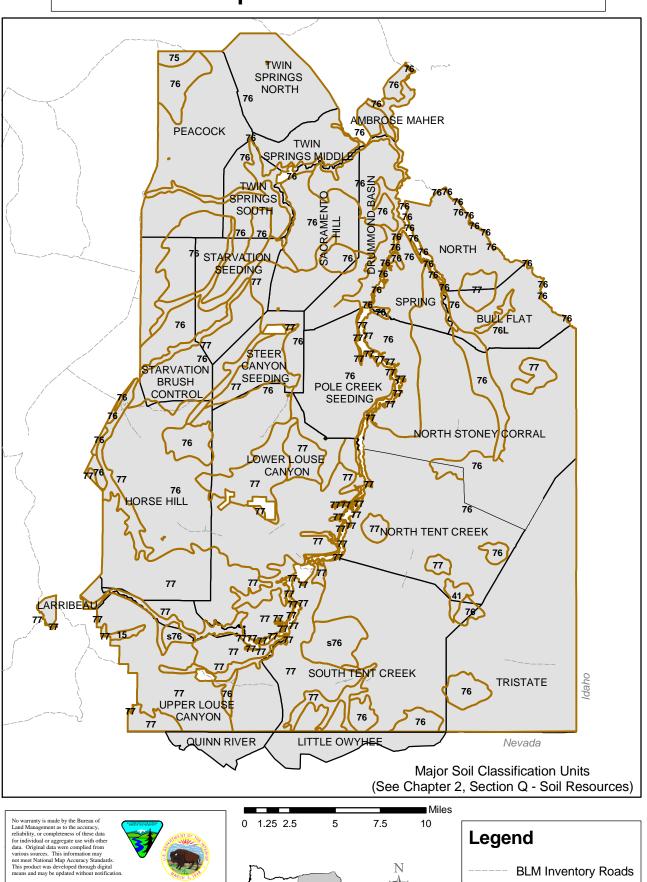

#### Map 1: Geographic Management Areas and Land Status



# **Map 2: Grazing Allotments and Pastures**



### Map 3: Painted Relief - Interior Columbia Basin Ecosystem Management Project



# Map 4: Vegetation Types (OAESIS DATA)





## Map 5: Upland Assessment Sites











#### Map 7: Streams and Proper Functioning Condition Ratings



#### Map 8: Springs/Seeps Proper Functioning Condition Ratings





#### Map 9: Perennial and Fish-Bearing Stream Reaches











#### Map 12: Greater Sage Grouse Lek Locations





# Map 13: Altered Vegetation Communities



on GMA

Seeded - Shrubs Present

Brush Control

# Map 14: General Soils



GMA









# Louse Canyon GMA Evaluation



6

9

0

1.5

3

# Legend -----BLM Inventory Roads Proposed Fences Pastures → New Boundary ----Proposed Pipelines → New Exclosure Major Streams → New Gap Fence Well → Private Fence Trough → Removal



No warranty is made by the Bureau of Land Management as to the accuracy, reliability, or completeness of these data for individual or aggregate use with other data. Original data were complied from various sources. This information may not meet National Map Accuracy Standards. This product was developed through digital means and may be updated without notification.









No warranty is made by the Bureau of Land Management as to the accuracy, reliability, or completeness of these data for individual or aggregate use with other data. Original