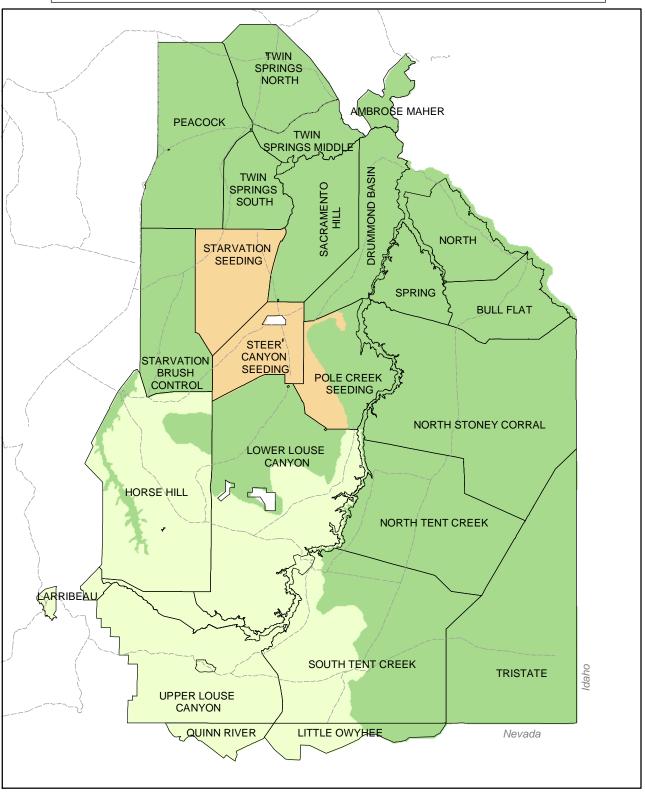

# Map 13: Altered Vegetation Communities

on GMA

Seeded - Shrubs Present

Brush Control