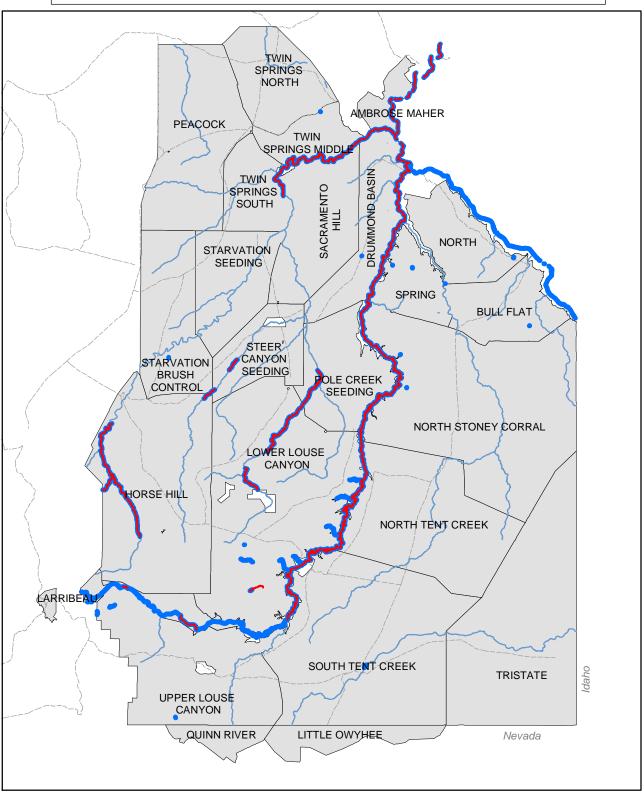

#### Map 1: Geographic Management Areas and Land Status



# **Map 2: Grazing Allotments and Pastures**



### Map 3: Painted Relief - Interior Columbia Basin Ecosystem Management Project



# Map 4: Vegetation Types (OAESIS DATA)





## Map 5: Upland Assessment Sites











#### Map 7: Streams and Proper Functioning Condition Ratings



#### Map 8: Springs/Seeps Proper Functioning Condition Ratings





#### Map 9: Perennial and Fish-Bearing Stream Reaches











#### Map 12: Greater Sage Grouse Lek Locations





# Map 13: Altered Vegetation Communities



on GMA

Seeded - Shrubs Present

Brush Control

# Map 14: General Soils



GMA









# Louse Canyon GMA Evaluation



6

9

0

1.5

3

# Legend -----BLM Inventory Roads Proposed Fences Pastures → New Boundary ----Proposed Pipelines → New Exclosure Major Streams → New Gap Fence Well → Private Fence Trough → Removal



No warranty is made by the Bureau of Land Management as to the accuracy, reliability, or completeness of these data for individual or aggregate use with other data. Original data were complied from various sources. This information may not meet National Map Accuracy Standards. This product was developed through digital means and may be updated without notification.