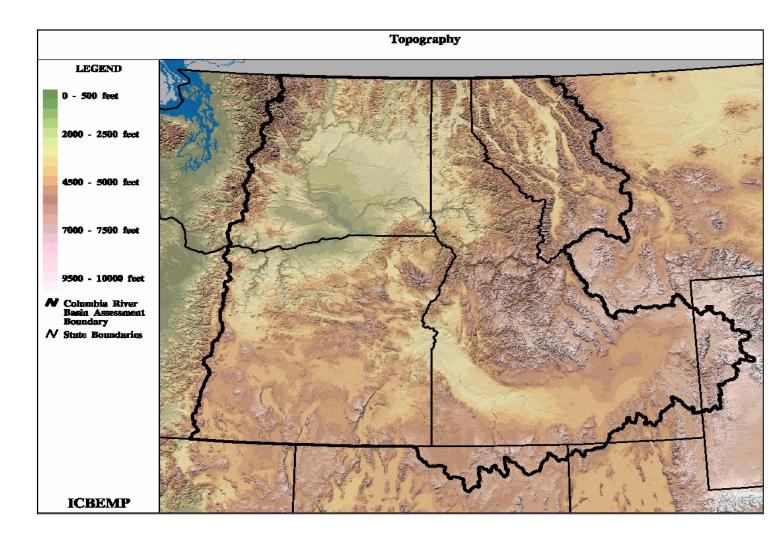

### Map 3: Painted Relief - Interior Columbia Basin Ecosystem Management Project