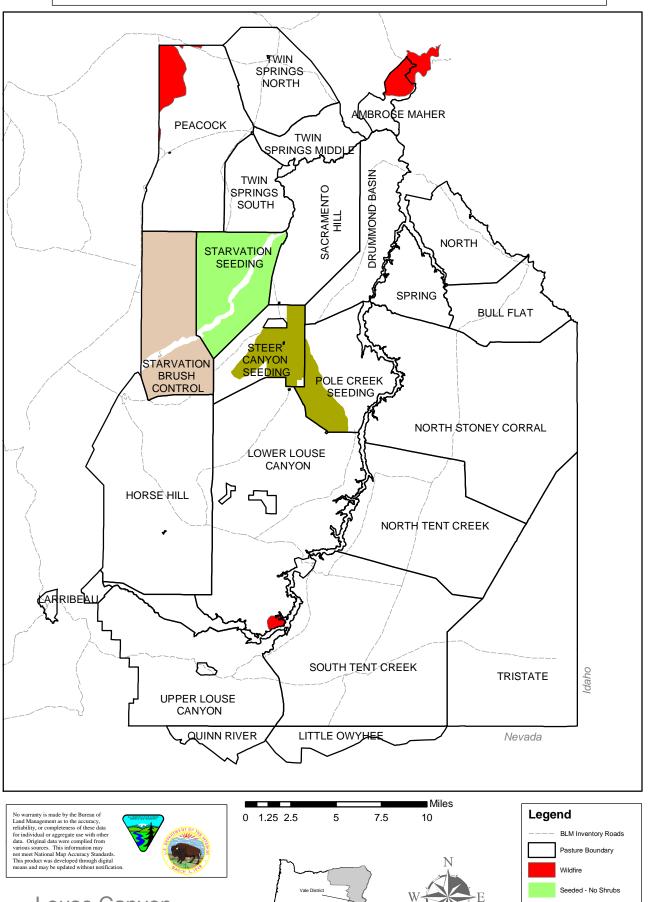

# Map 13: Altered Vegetation Communities

on GMA

Seeded - Shrubs Present

Brush Control