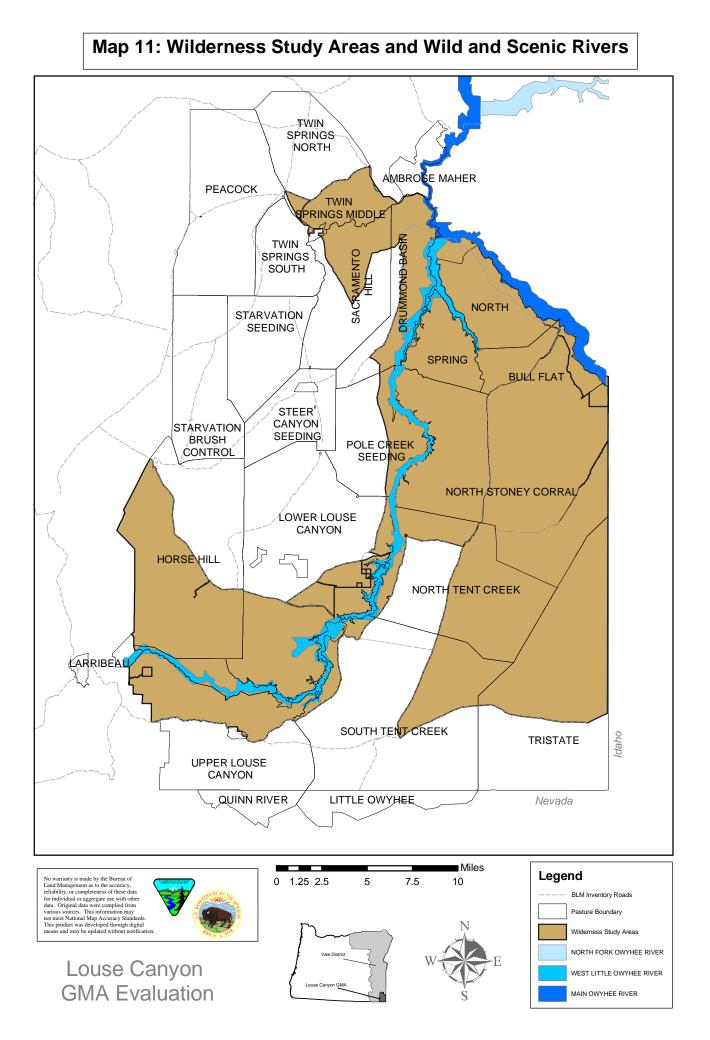

#### Map 1: Geographic Management Areas and Land Status



# **Map 2: Grazing Allotments and Pastures**



### Map 3: Painted Relief - Interior Columbia Basin Ecosystem Management Project



# Map 4: Vegetation Types (OAESIS DATA)





## Map 5: Upland Assessment Sites











#### Map 7: Streams and Proper Functioning Condition Ratings



#### Map 8: Springs/Seeps Proper Functioning Condition Ratings





#### Map 9: Perennial and Fish-Bearing Stream Reaches











#### Map 12: Greater Sage Grouse Lek Locations





# Map 13: Altered Vegetation Communities



on GMA

Seeded - Shrubs Present

Brush Control

# Map 14: General Soils



GMA









# Louse Canyon GMA Evaluation



6

9

0

1.5

3

# Legend -----BLM Inventory Roads Proposed Fences Pastures → New Boundary ----Proposed Pipelines → New Exclosure Major Streams → New Gap Fence Well → Private Fence Trough → Removal



No warranty is made by the Bureau of Land Management as to the accuracy, reliability, or completeness of these data for individual or aggregate use with other data. Original data were complied from various sources. This information may not meet National Map Accuracy Standards. This product was developed through digital means and may be updated without notification.









No