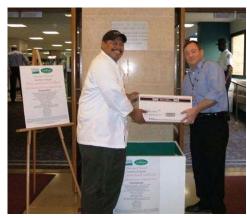

The overwhelming response and generosity of

USDA employees has inspired USDA contractors as well.

Sodexho, USDA's food service provider and a Capital Area Food Bank partner, has committed to weekly donations ranging from cases of canned food to pasta. Canteen Vending, USDA's beverage and snack food vendor donated five pallets of beverages and water and over 4,200 pounds of snack food.

To date, USDA employees and contractors have provided over 24,500 pounds of food to the "Summer Harvest" food drive.

For more information on USDA's "Summer Harvest" Food Drive, please contact Magda Angulo at (202) 720-3874 or <a href="Magda.Angulo@usda.gov">Magda.Angulo@usda.gov</a>.