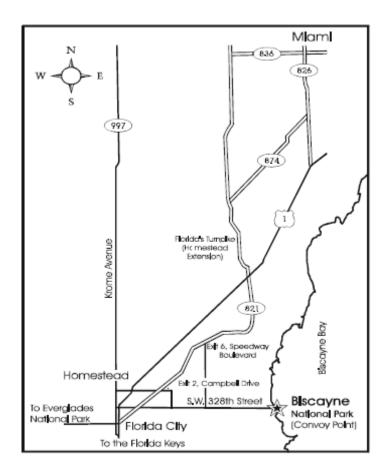

## **DIRECTIONS TO THE PARK**

The headquarters and main visitor center for Biscayne National Park are located nine miles east of Homestead on North Canal Drive (SW 328th Street), adjacent to Homestead Bayfront Park and Marina.

## FROM THE NORTH

Drive south on the Florida Turnpike to Exit 6 (signed Speedway Boulevard).

Drive south (left) on Speedway Boulevard to SW 328 Street (North Canal Road) and turn east (left). At the end of the road, bear left into Biscayne National Park.

Follow the road to the Visitor Center.

## FROM THE SOUTH

Drive north on US 1 to Palm Drive (Mutineer Restaurant on southeast corner). Turn right on Palm Drive, drive through Keys Gate community, and turn left on Kingman Road. At SW 328 Street (North Canal Drive), turn right. At the end of the road, bear left into Biscayne National Park. Follow the road to the Visitor Center