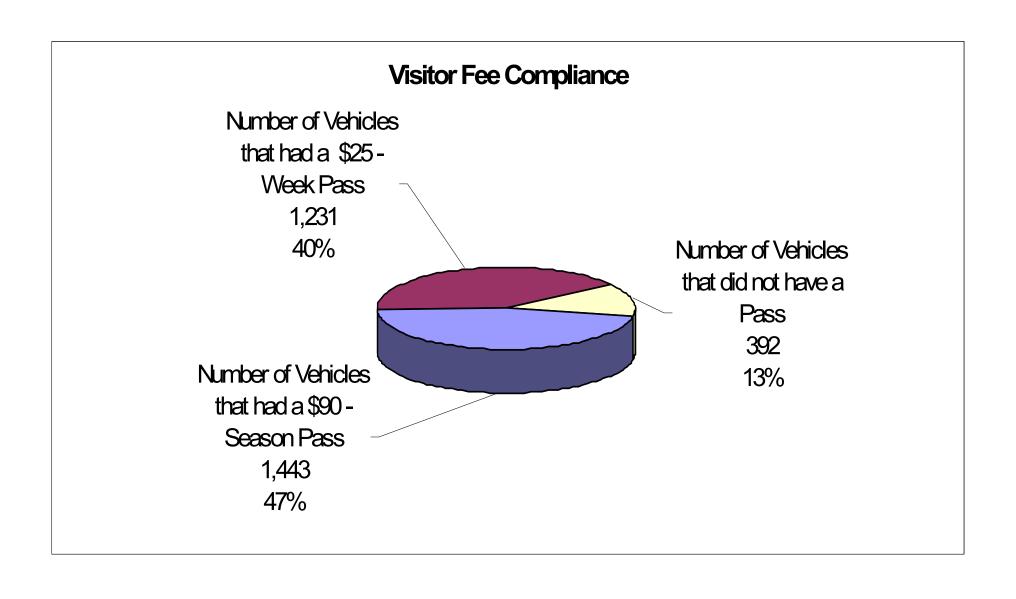

Number of Number of Vehicles Vehicles that had a that had a \$25 -\$90 -

| Number of      |           |
|----------------|-----------|
| Vehicles that  | Number of |
| did not have a | vehicles  |
| Pass           | surveyed  |
|                |           |

| FY 2004 | 1049 | 846 | 290 | 2185 |
|---------|------|-----|-----|------|
|         | 48%  | 39% | 13% |      |

| Compliant | Non-Compliant |
|-----------|---------------|
| 1,895     | 290           |
| 87%       | 13%           |