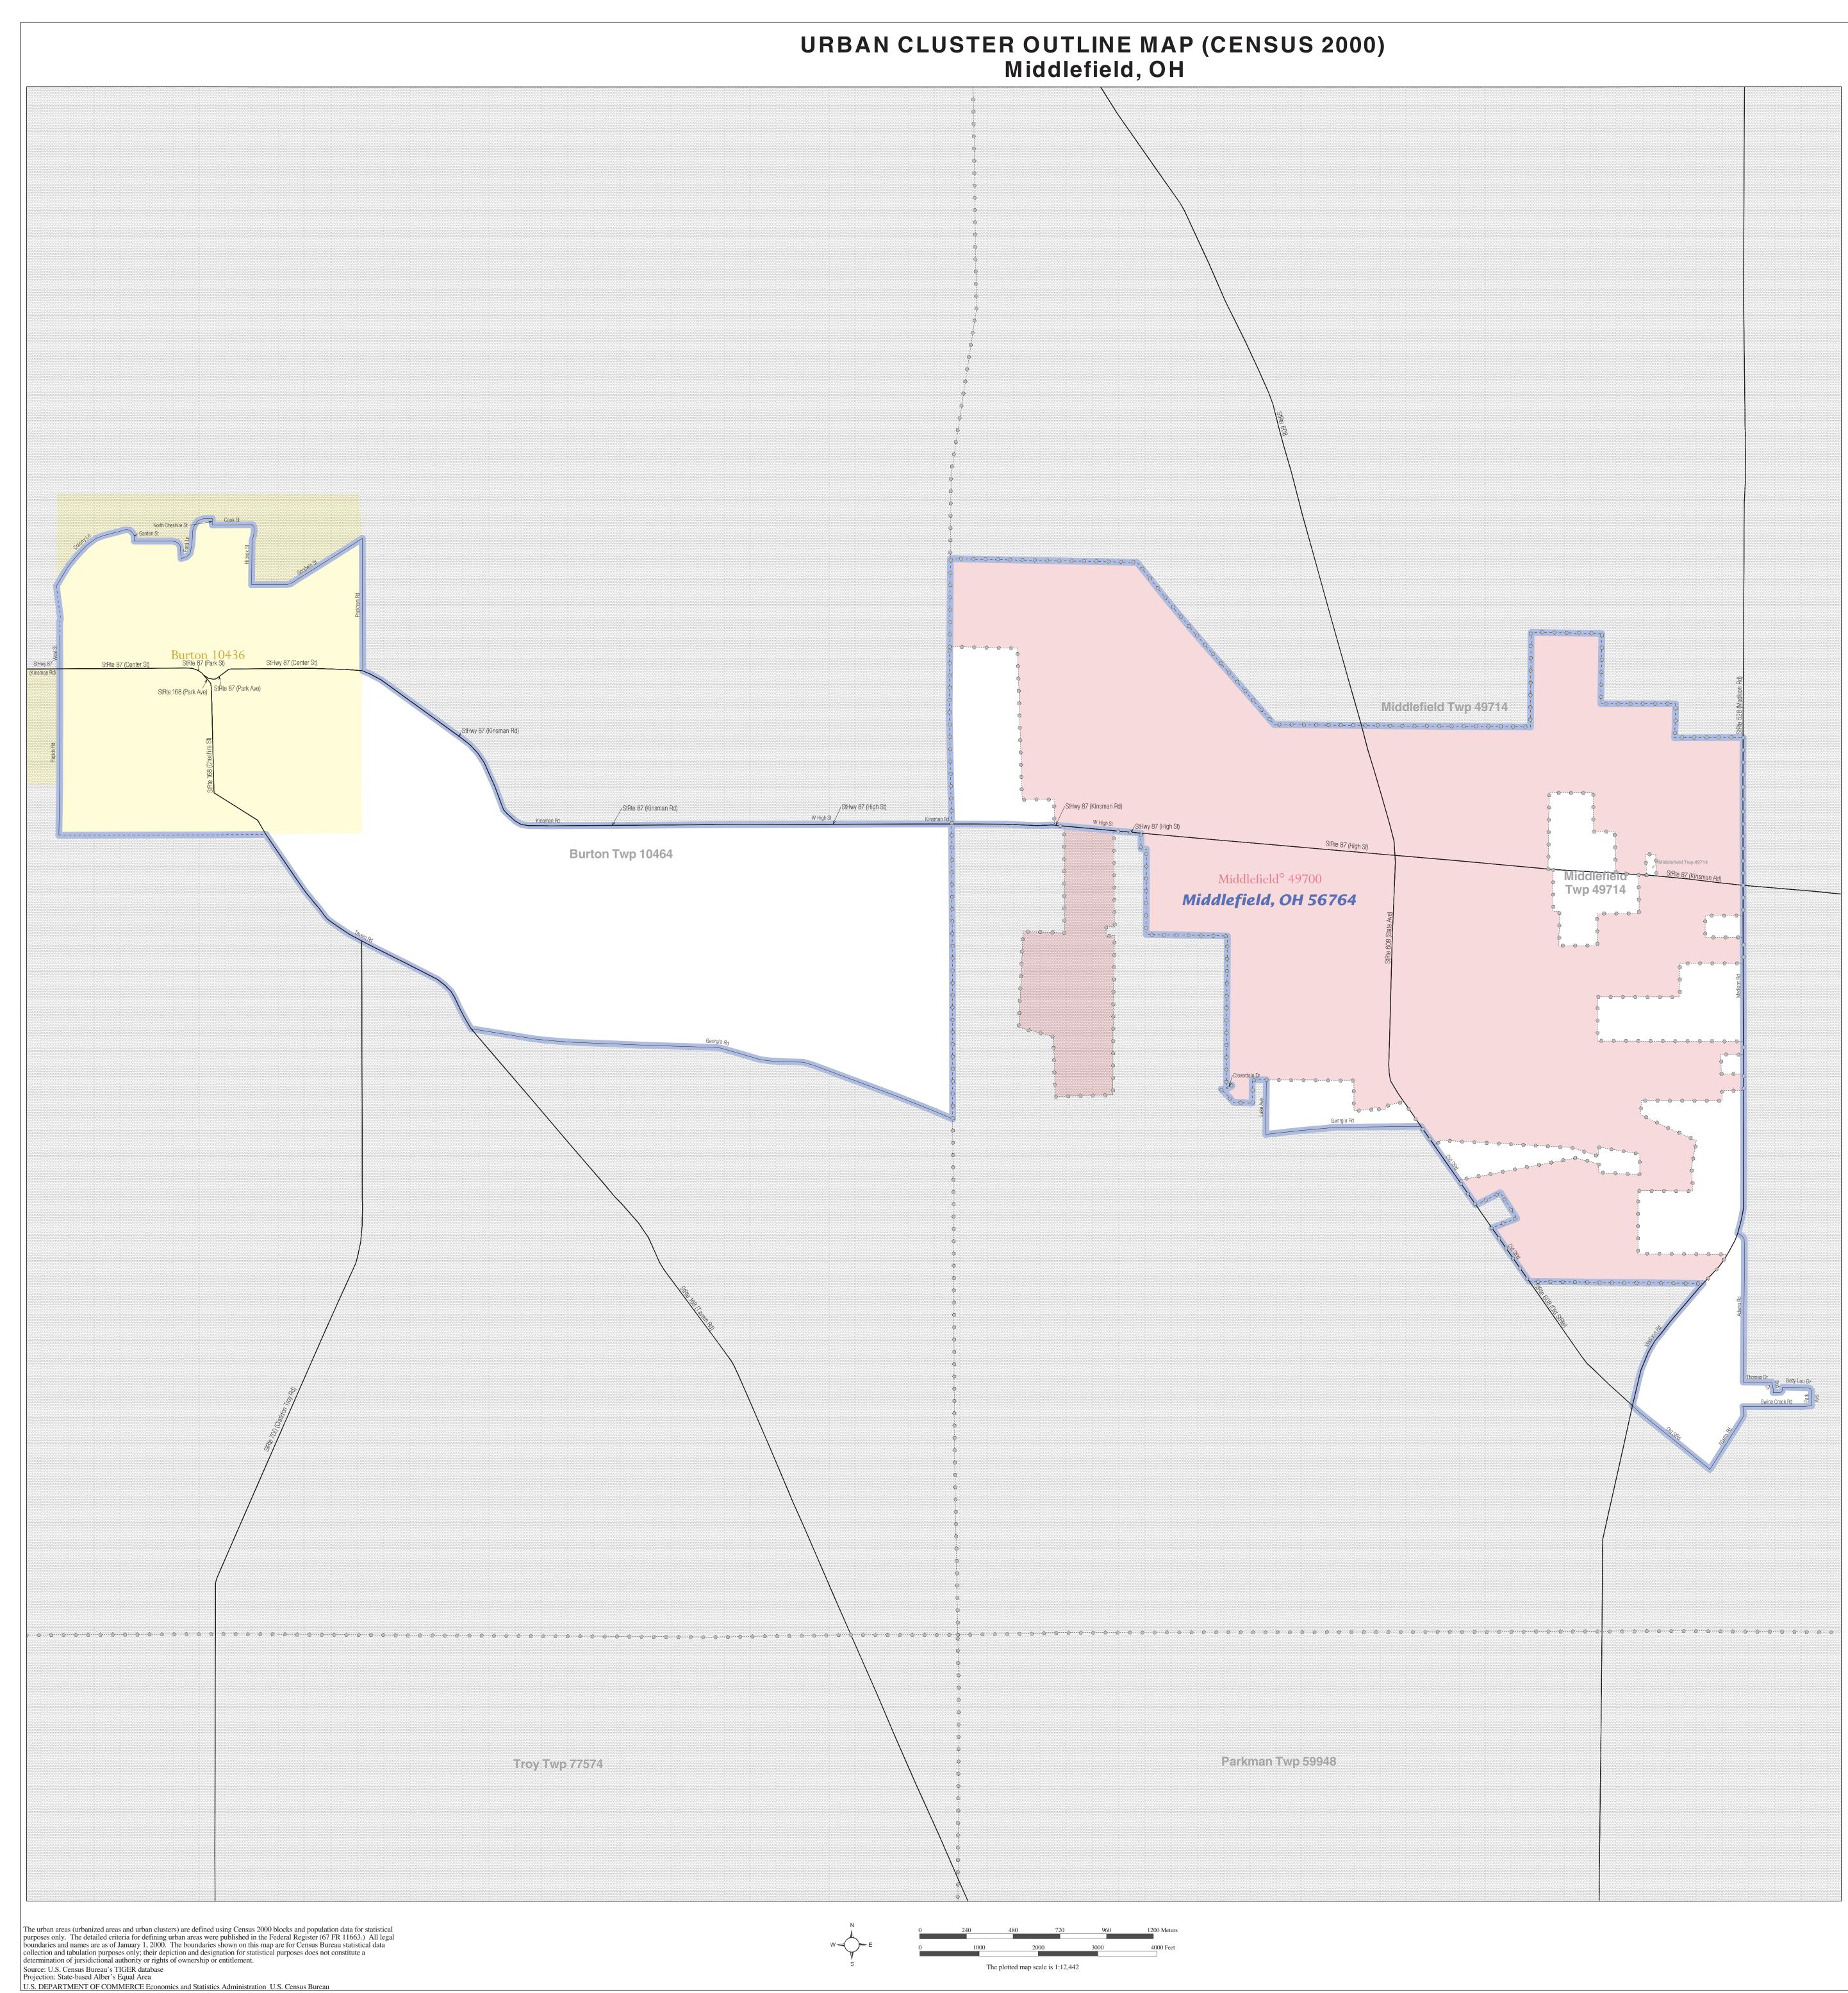

URBAN CLUSTER OUTLINE MAP (Census 2000) Middlefield, OH (56764) Map Sheet: 1 (Total Sheets: 1)