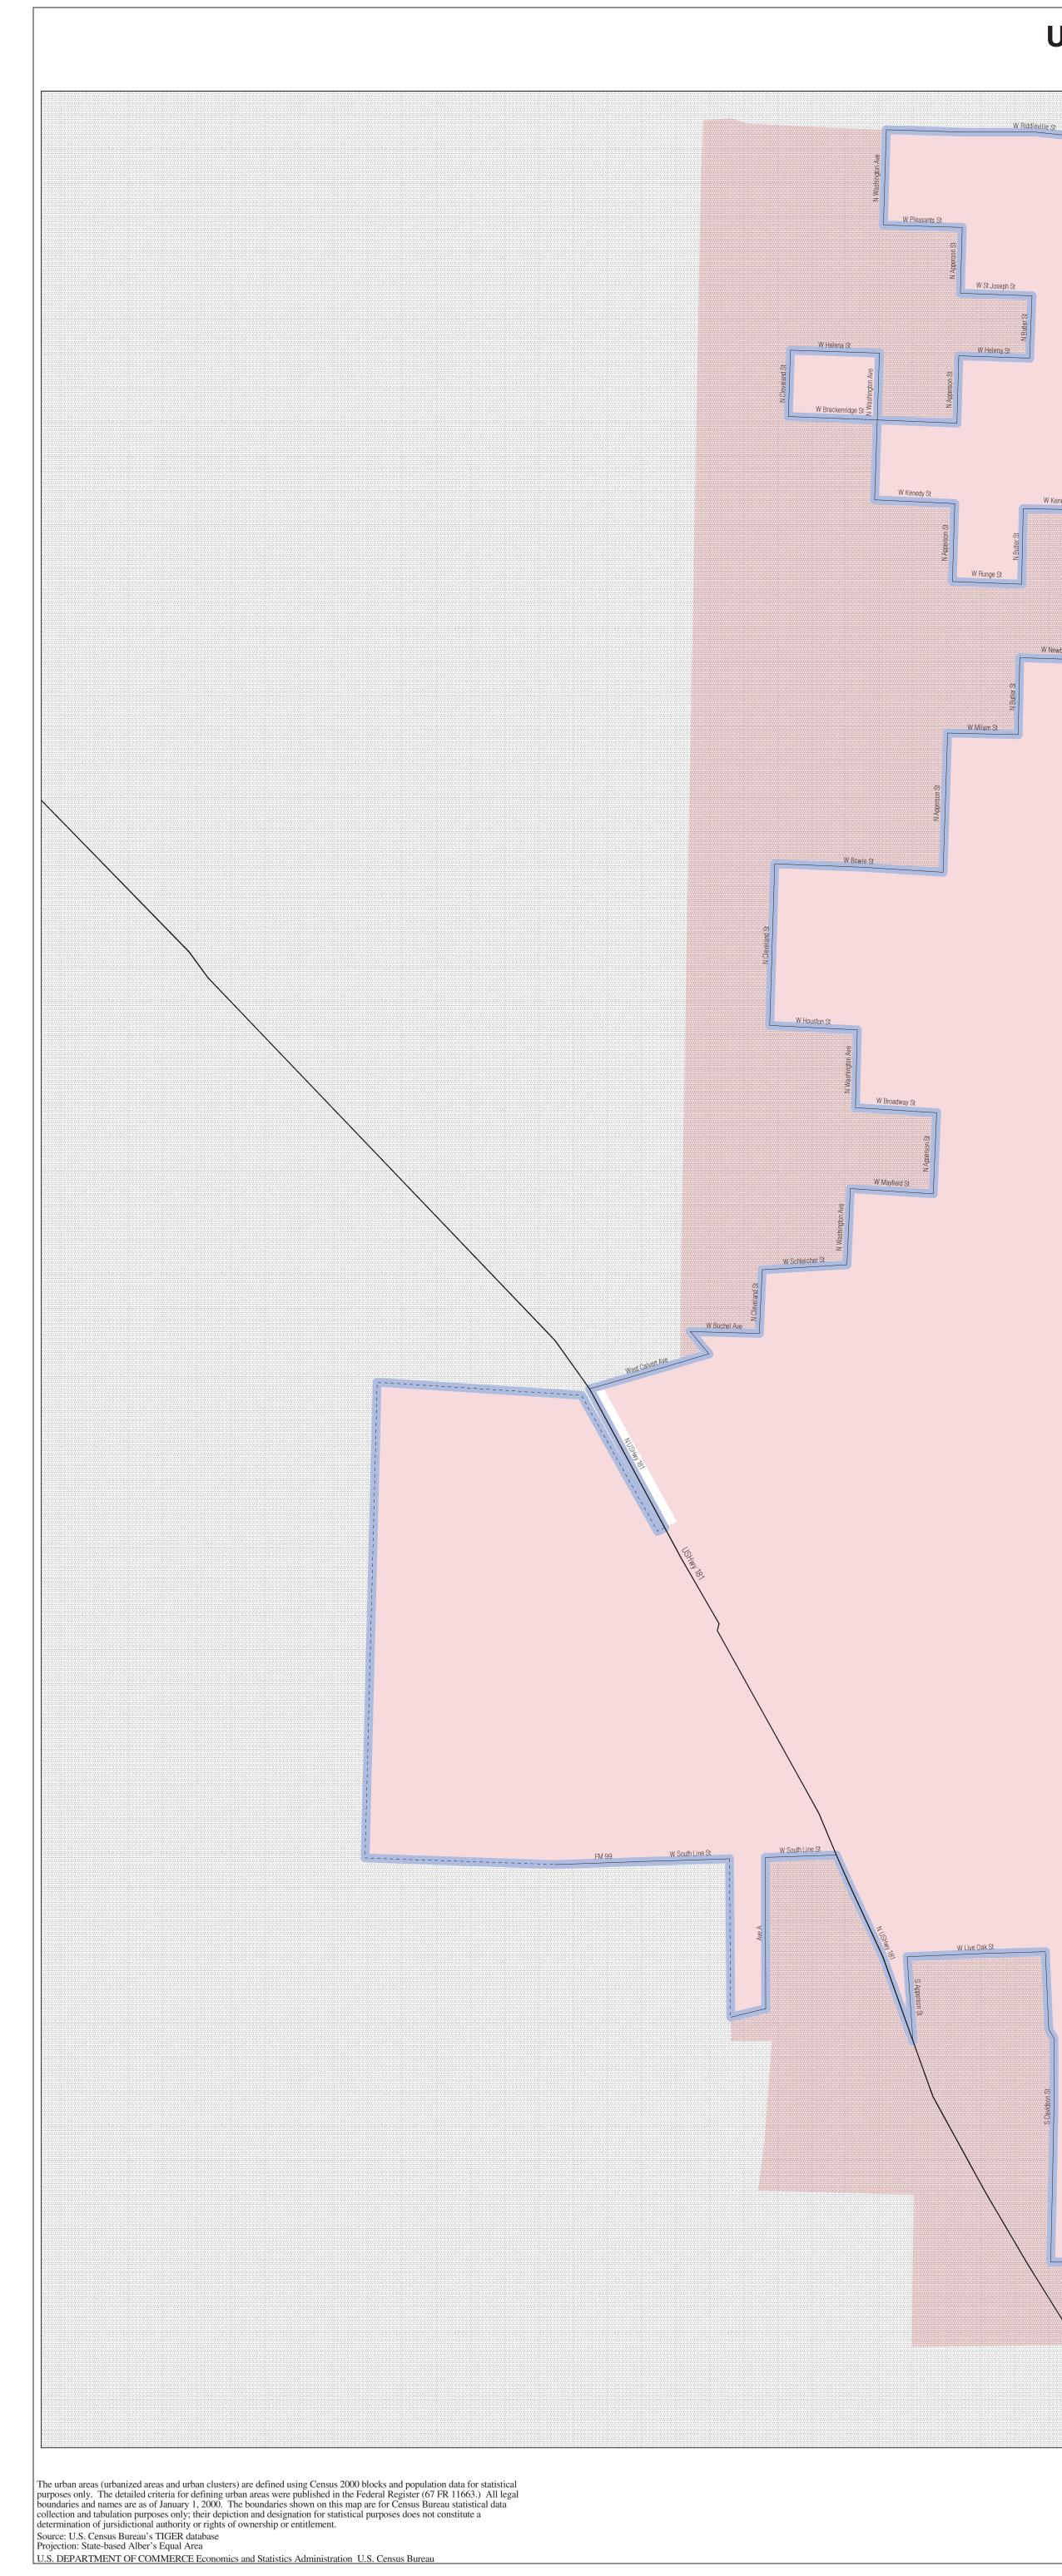

## URBAN CLUSTER OUTLINE MAP (CENSUS 2000) Karnes City, TX

E Kenedy St

E Runge St

W St Joseph St

W Kenedy St

E Runge St

E Newberry

W Kenedy St

Karnes City CCD 91980

Karnes City 38452

## Karnes City, TX 44020

Ahrens W Jauer St

The plotted map scale is 1:4,628

E South Line St

------

Vista Rd

|                                                                                                                                                                            | LEG                                           | END                                                                        |                        |
|----------------------------------------------------------------------------------------------------------------------------------------------------------------------------|-----------------------------------------------|----------------------------------------------------------------------------|------------------------|
| SYMBOL DESCRIPTION / S'                                                                                                                                                    | YMBOL                                         | NAME STYLE                                                                 |                        |
| International                                                                                                                                                              |                                               | CANADA                                                                     |                        |
| AIR (Federal) <sup>1</sup>                                                                                                                                                 |                                               | L'ANSE RES (18                                                             | 380)                   |
| Trust Land / Home Land                                                                                                                                                     |                                               | T1880                                                                      | ,                      |
| OTSA / TDSA / ANVSA                                                                                                                                                        |                                               | KAW OTSA (534                                                              | ( <b>0</b> )           |
| Tribal Subdivision                                                                                                                                                         |                                               |                                                                            | 0)                     |
| ADD (State) 1                                                                                                                                                              |                                               | SHONTO (620)                                                               |                        |
| AIR (State) <sup>1</sup>                                                                                                                                                   |                                               | Tama Res (412                                                              | 25)                    |
| SDAISA                                                                                                                                                                     |                                               | Lumbee (9815)                                                              |                        |
| ANRC                                                                                                                                                                       |                                               | NANA ANRC 52120                                                            |                        |
| Urbanized Area                                                                                                                                                             |                                               | Baltimore, MD                                                              | 04843                  |
| Urban Cluster                                                                                                                                                              |                                               | Tooele, VT 88                                                              | 057                    |
| State or Statistically Equivalent En                                                                                                                                       | tity                                          | NEW YORK 36                                                                |                        |
| County or Statistically Equivalent Entity                                                                                                                                  |                                               | ERIE 029                                                                   |                        |
| Minor Civil Division (MCD) <sup>1</sup>                                                                                                                                    |                                               | Pike Twp 59742                                                             |                        |
| Census County Division (CCD)                                                                                                                                               |                                               |                                                                            | 0                      |
| Consolidated City                                                                                                                                                          |                                               | Kula CCD 9189                                                              | 0                      |
|                                                                                                                                                                            |                                               | MILFORD 47500                                                              |                        |
| Incorporated Place <sup>1</sup>                                                                                                                                            |                                               | Rome 63418                                                                 |                        |
| Census Designated Place (CDP)                                                                                                                                              |                                               | Rome 03+10                                                                 |                        |
|                                                                                                                                                                            |                                               | Zena 84187                                                                 |                        |
| Where international, state, county, and/<br>tribal subdivision boundaries coincide,<br>boundaries.                                                                         |                                               |                                                                            |                        |
| ABBREVIATION REFERENCE: AIR<br>Home Land = Hawaiian Home Land; C<br>Statistical Area; ANVSA = Alaska Nati<br>Tribal Subdivision; SDAISA = State Do<br>Regional Corporation | OTSA = Oklahoma Tri<br>ve Village Statistical | bal Statistical Area; TDSA = Tribal<br>Area; Tribal Subdivision = American | Designated<br>1 Indian |
| FEATURE S                                                                                                                                                                  | YMBOL                                         | FEATURE                                                                    | <u>SYMBOL</u>          |
| Major Roads                                                                                                                                                                | 1-95                                          | Stream or Shoreline <sup>2</sup>                                           | Rock Creek             |
| Other Roads <sup>2</sup>                                                                                                                                                   | Marsh Ln                                      | Large River or Lake                                                        | Spring Lake            |
|                                                                                                                                                                            |                                               |                                                                            |                        |

URBAN CLUSTER OUTLINE MAP (Census 2000) Karnes City, TX (44020) Map Sheet: 1 (Total Sheets: 1)