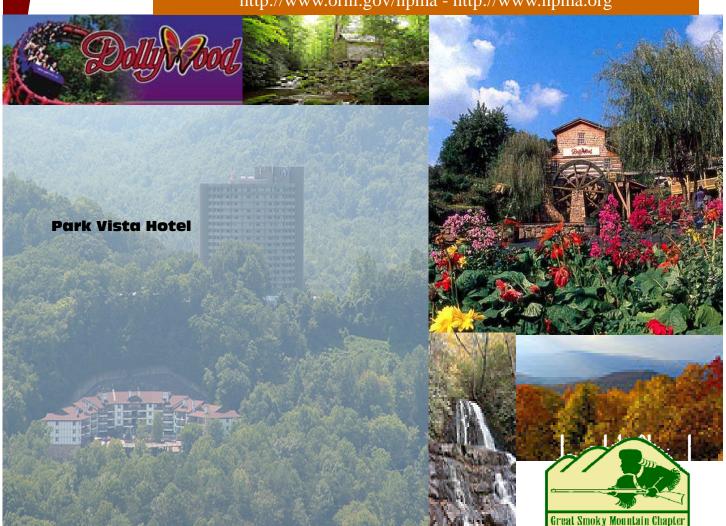

## **OCTOBER 20 - 23, 2008**

One of the most breathtaking settings in the Fall is the Great Smoky Mountains. The Great Smoky Mountain Chapter will be hosting the 2008 Eastern Region Seminar at the Park Vista Hotel in downtown Gatlinburg, Tennessee. The Park Vista towers above Gatlinburg offering outstanding views of the Mountains and the trolley will provide transportation to any location including Dollywood.

Bring the family and stay extra days! Enjoy the Craftsman fair just a short walk or trolley ride away from the hotel. Dollywood will be transformed to the 1800's with craftsman demonstrating their skills. Hike one of the many magical trails or driving around the loop in Cades Cove offering views of deer, black bear and other wildlife. Only minutes from the hotel is a motor trail that takes you deep into the mountains, allowing you to experience the feel of hiking from your car.