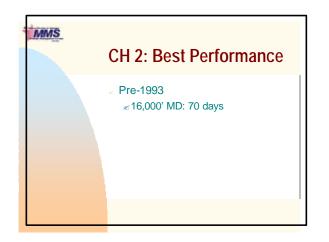

| MMS | Operational Training                                                                                                                                                                                                                                                                                                          |
|-----|-------------------------------------------------------------------------------------------------------------------------------------------------------------------------------------------------------------------------------------------------------------------------------------------------------------------------------|
|     | <ul> <li>Before Training         <ul> <li>14,500' MD: 60 days</li> <li>16,000' MD: 95 days</li> <li>17,800' MD: 108 days</li> </ul