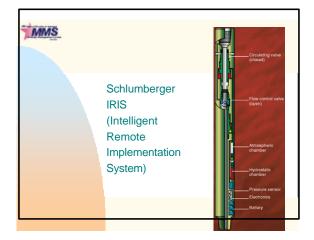

|
|-----|-------------------------------------------------------------------------------------------------------------------------------------------------------------------------------------------------------------------------------------------------------------------------------------------------------------------------------|
|     | <ul> <li>Before Training         <ul> <li>14,500' MD: 60 days</li> <li>16,000' MD: 95 days</li> <li>17,800' MD: 108 days</li> </ul> </li> <li>Project-Specific Training         <ul> <li>21,000' MD: 110 days</li> <li>22,000' MD: 110 days</li> <li>25,000' MD: 140 days</li> <li>24,000' MD: 93 days</li> </ul> </li> </ul> |