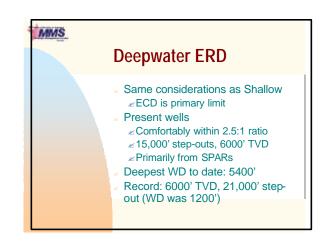

|
|-----|-------------------------------------------------------------------------------------------------------------------------------------------------------------------------------------------------------------------------------------------------------------------------------------------------------------------------------|
|     | <ul> <li>Before Training         <ul> <li>14,500' MD: 60 days</li> <li>16,000' MD: 95 days</li> <li>17,800' MD: 108 days</li> </ul> </li> <li>Project-Specific Training         <ul> <li>21,000' MD: 110 days</li> <li>22,000' MD: 110 days</li> <li>25,000' MD: 140 days</li> <li>24,000' MD: 93 days</li> </ul> </li> </ul> |