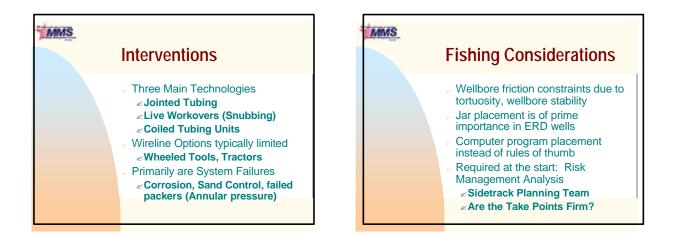

|
|-----|-------------------------------------------------------------------------------------------------------------------------------------------------------------------------------------------------------------------------------------------------------------------------------------------------------------------------------|
|     | <ul> <li>Before Training         <ul> <li>14,500' MD: 60 days</li> <li>16,000' MD: 95 days</li> <li>17,800' MD: 108 days</li> </ul> </li> <li>Project-Specific Training         <ul> <li>21,000' MD: 110 days</li> <li>22,000' MD: 110 days</li> <li>25,000' MD: 140 days</li> <li>24,000' MD: 93 days</li> </ul> </li> </ul> |