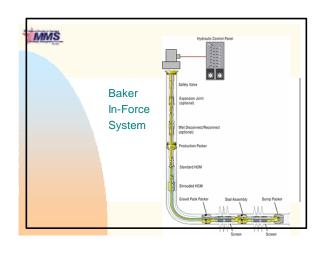

|
|-----|-------------------------------------------------------------------------------------------------------------------------------------------------------------------------------------------------------------------------------------------------------------------------------------------------------------------------------|
|     | <ul> <li>Before Training         <ul> <li>14,500' MD: 60 days</li> <li>16,000' MD: 95 days</li> <li>17,800' MD: 108 days</li> </ul> </li> <li>Project-Specific Training         <ul> <li>21,000' MD: 110 days</li> <li>22,000' MD: 110 days</li> <li>25,000' MD: 140 days</li> <li>24,000' MD: 93 days</li> </ul> </li> </ul> |