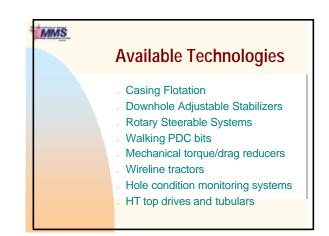

| MMS | Operational Training                                                                                                                                                                                                                                                                                                          |
|-----|-------------------------------------------------------------------------------------------------------------------------------------------------------------------------------------------------------------------------------------------------------------------------------------------------------------------------------|
|     | <ul> <li>Before Training         <ul> <li>14,500' MD: 60 days</li> <li>16,000' MD: 95 days</li> <li>17,800' MD: 108 days</li>