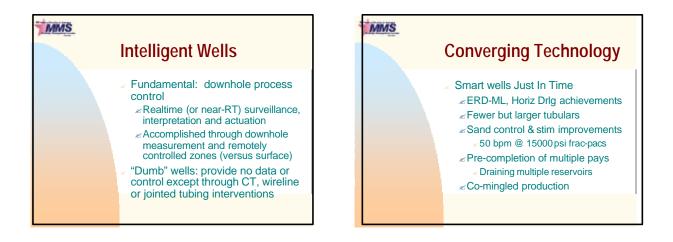

|
|-----|-------------------------------------------------------------------------------------------------------------------------------------------------------------------------------------------------------------------------------------------------------------------------------------------------------------------------------|
|     | <ul> <li>Before Training         <ul> <li>14,500' MD: 60 days</li> <li>16,000' MD: 95 days</li> <li>17,800' MD: 108 days</li> </ul> </li> <li>Project-Specific Training         <ul> <li>21,000' MD: 110 days</li> <li>22,000' MD: 110 days</li> <li>25,000' MD: 140 days</li> <li>24,000' MD: 93 days</li> </ul> </li> </ul> |