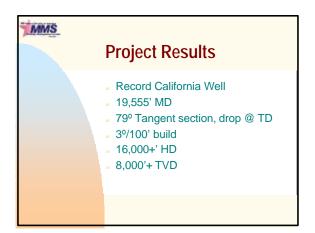

|
|-----|-------------------------------------------------------------------------------------------------------------------------------------------------------------------------------------------------------------------------------------------------------------------------------------------------------------------------------|
|     | <ul> <li>Before Training         <ul> <li>14,500' MD: 60 days</li> <li>16,000' MD: 95 days</li> <li>17,800' MD: 108 days</li> </ul> </li> <li>Project-Specific Training         <ul> <li>21,000' MD: 110 days</li> <li>22,000' MD: 110 days</li> <li>25,000' MD: 140 days</li> <li>24,000' MD: 93 days</li> </ul> </li> </ul> |