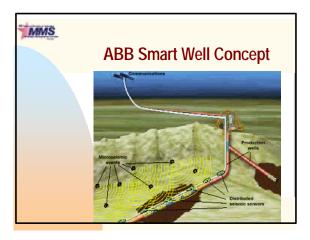

|
|-----|-------------------------------------------------------------------------------------------------------------------------------------------------------------------------------------------------------------------------------------------------------------------------------------------------------------------------------|
|     | <ul> <li>Before Training         <ul> <li>14,500' MD: 60 days</li> <li>16,000' MD: 95 days</li> <li>17,800' MD: 108 days</li> </ul> </li> <li>Project-Specific Training         <ul> <li>21,000' MD: 110 days</li> <li>22,000' MD: 110 days</li> <li>25,000' MD: 140 days</li> <li>24,000' MD: 93 days</li> </ul> </li> </ul> |