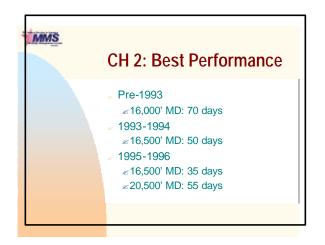

| MMS | Operational Training                                                                                                                                                                                                                                                                                                          |
|-----|-------------------------------------------------------------------------------------------------------------------------------------------------------------------------------------------------------------------------------------------------------------------------------------------------------------------------------|
|     | <ul> <li>Before Training         <ul> <li>14,500' MD: 60 days</li> <li>16,000' MD: 95 days</li> <li>17,800' MD: 108 days</li> </ul> </li> <li>Project-Specific Training         <ul> <li>21,000' MD: 110 days</li> <li>22,000' MD: 110 days</li> <li>25,000' MD: 140 days</li> <li>24,000' MD: 93 days</li> </ul> </li> </ul> |