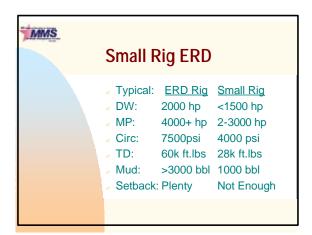

|
|-----|-------------------------------------------------------------------------------------------------------------------------------------------------------------------------------------------------------------------------------------------------------------------------------------------------------------------------------|
|     | <ul> <li>Before Training         <ul> <li>14,500' MD: 60 days</li> <li>16,000' MD: 95 days</li> <li>17,800' MD: 108 days</li> </ul> </li> <li>Project-Specific Training         <ul> <li>21,000' MD: 110 days</li> <li>22,000' MD: 110 days</li> <li>25,000' MD: 140 days</li> <li>24,000' MD: 93 days</li> </ul> </li> </ul> |