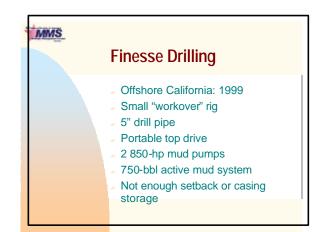

|
|-----|-------------------------------------------------------------------------------------------------------------------------------------------------------------------------------------------------------------------------------------------------------------------------------------------------------------------------------|
|     | <ul> <li>Before Training         <ul> <li>14,500' MD: 60 days</li> <li>16,000' MD: 95 days</li> <li>17,800' MD: 108 days</li> </ul> </li> <li>Project-Specific Training         <ul> <li>21,000' MD: 110 days</li> <li>22,000' MD: 110 days</li> <li>25,000' MD: 140 days</li> <li>24,000' MD: 93 days</li> </ul> </li> </ul> |