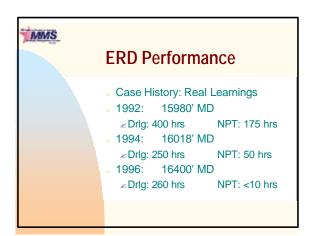

| MMS | Operational Training                                                                                                                                                                                                                                                                                                          |
|-----|-------------------------------------------------------------------------------------------------------------------------------------------------------------------------------------------------------------------------------------------------------------------------------------------------------------------------------|
|     | <ul> <li>Before Training         <ul> <li>14,500' MD: 60 days</li> <li>16,000' MD: 95 days</li> <li>17,800' MD: 108 days</li> </