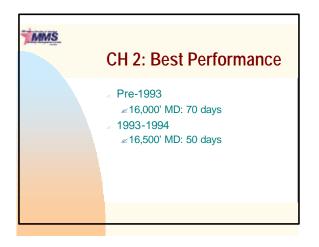

| MMS | Operational Training                                                                                                                                                                                                                                                                                                          |
|-----|-------------------------------------------------------------------------------------------------------------------------------------------------------------------------------------------------------------------------------------------------------------------------------------------------------------------------------|
|     | <ul> <li>Before Training         <ul> <li>14,500' MD: 60 days</li> <li>16,000' MD: 95 days</li> <li>17,800' MD: 108 days</li> </ul> </li> <li>Project-Specific Training         <ul> <li>21,000' MD: 110 days</li> <li>22,000' MD: 110 days</li> <li>25,000' MD: 140 days</li> <li>24,000' MD: 93 days</li> </ul> </li> </ul> |