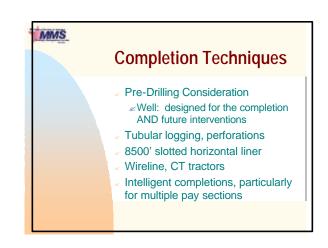

|
|-----|-------------------------------------------------------------------------------------------------------------------------------------------------------------------------------------------------------------------------------------------------------------------------------------------------------------------------------|
|     | <ul> <li>Before Training         <ul> <li>14,500' MD: 60 days</li> <li>16,000' MD: 95 days</li> <li>17,800' MD: 108 days</li> </ul> </li> <li>Project-Specific Training         <ul> <li>21,000' MD: 110 days</li> <li>22,000' MD: 110 days</li> <li>25,000' MD: 140 days</li> <li>24,000' MD: 93 days</li> </ul> </li> </ul> |