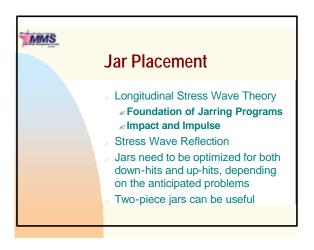

|
|-----|-------------------------------------------------------------------------------------------------------------------------------------------------------------------------------------------------------------------------------------------------------------------------------------------------------------------------------|
|     | <ul> <li>Before Training         <ul> <li>14,500' MD: 60 days</li> <li>16,000' MD: 95 days</li> <li>17,800' MD: 108 days</li> </ul> </li> <li>Project-Specific Training         <ul> <li>21,000' MD: 110 days</li> <li>22,000' MD: 110 days</li> <li>25,000' MD: 140 days</li> <li>24,000' MD: 93 days</li> </ul> </li> </ul> |