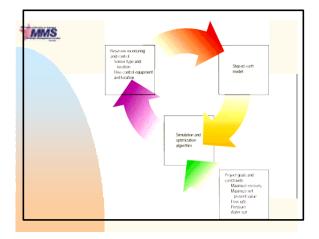

|
|-----|-------------------------------------------------------------------------------------------------------------------------------------------------------------------------------------------------------------------------------------------------------------------------------------------------------------------------------|
|     | <ul> <li>Before Training         <ul> <li>14,500' MD: 60 days</li> <li>16,000' MD: 95 days</li> <li>17,800' MD: 108 days</li> </ul> </li> <li>Project-Specific Training         <ul> <li>21,000' MD: 110 days</li> <li>22,000' MD: 110 days</li> <li>25,000' MD: 140 days</li> <li>24,000' MD: 93 days</li> </ul> </li> </ul> |