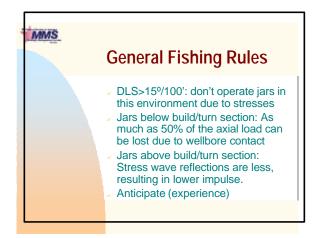

|
|-----|-------------------------------------------------------------------------------------------------------------------------------------------------------------------------------------------------------------------------------------------------------------------------------------------------------------------------------|
|     | <ul> <li>Before Training         <ul> <li>14,500' MD: 60 days</li> <li>16,000' MD: 95 days</li> <li>17,800' MD: 108 days</li> </ul> </li> <li>Project-Specific Training         <ul> <li>21,000' MD: 110 days</li> <li>22,000' MD: 110 days</li> <li>25,000' MD: 140 days</li> <li>24,000' MD: 93 days</li> </ul> </li> </ul> |