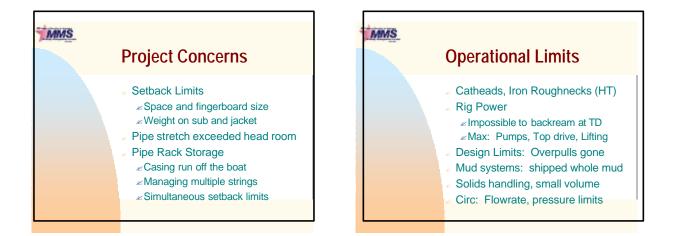

|
|-----|-------------------------------------------------------------------------------------------------------------------------------------------------------------------------------------------------------------------------------------------------------------------------------------------------------------------------------|
|     | <ul> <li>Before Training         <ul> <li>14,500' MD: 60 days</li> <li>16,000' MD: 95 days</li> <li>17,800' MD: 108 days</li> </ul> </li> <li>Project-Specific Training         <ul> <li>21,000' MD: 110 days</li> <li>22,000' MD: 110 days</li> <li>25,000' MD: 140 days</li> <li>24,000' MD: 93 days</li> </ul> </li> </ul> |