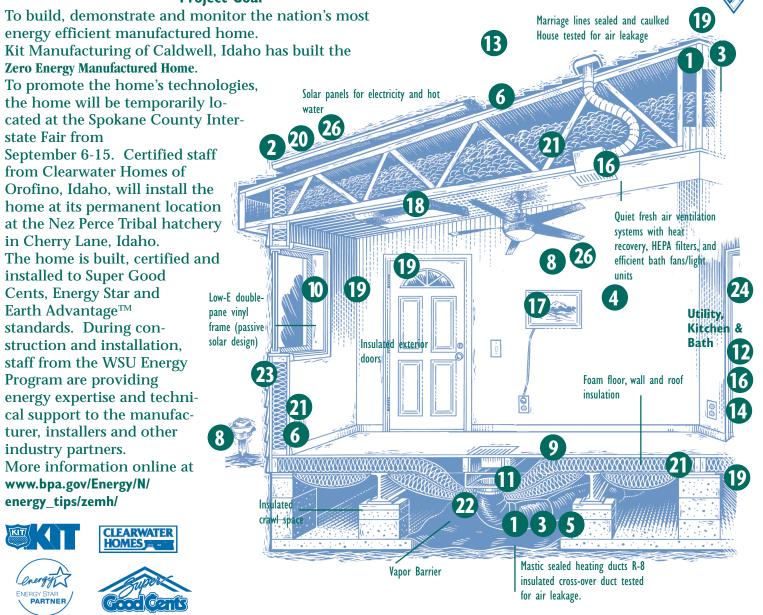

#### **Project Goal**

energy efficient manufactured home. Kit Manufacturing of Caldwell, Idaho has built the **Zero Energy Manufactured Home.** To promote the home's technologies, the home will be temporarily located at the Spokane County Interstate Fair from September 6-15. Certified staff from Clearwater Homes of Orofino, Idaho, will install the home at its permanent location at the Nez Perce Tribal hatchery in Cherry Lane, Idaho.

The home is built, certified and installed to Super Good Cents, Energy Star and Earth Advantage<sup>TM</sup> standards. During construction and installation. staff from the WSU Energy Program are providing energy expertise and technical support to the manufacturer, installers and other industry partners. More information online at

www.bpa.gov/Energy/N/ energy tips/zemh/

The Bonneville Power Administration's (BPA) Zero Energy Manufactured Home demonstrates and promotes innovative energy saving technologies to the HUD Code manufacturedhousing industry and homebuyers. BPA partners include the Nez Perce Tribe, Washington State University Cooperative Extension Energy Program, the U.S. Department of Energy's Building America Industrialized Housing Partnership, and Portland General Electric's Earth Advantage™ program.