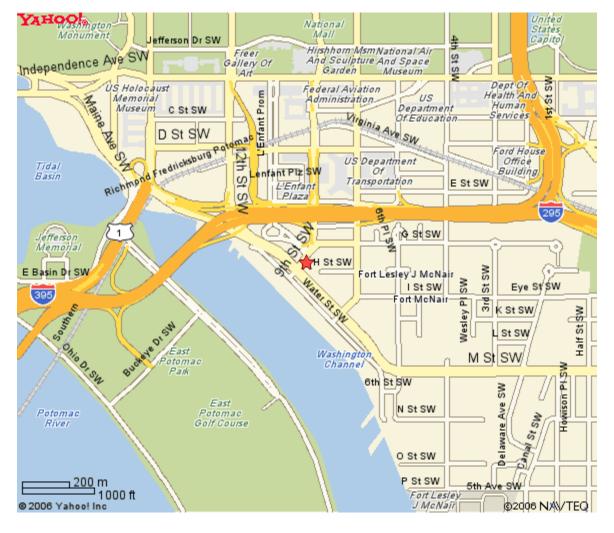

## Yahoo! Maps - Washington, DC 20001-4427

OUR CHOICE YOUR CHASE O budgeters: love your rewards. Find your card > YOUR CHOICE YOUR CHASE O

When using any driving directions or map, it's a good idea to do a reality check and make sure the road still exists, watch out for construction, and follow all traffic safety precautions. This is only to be used as an aid in planning.