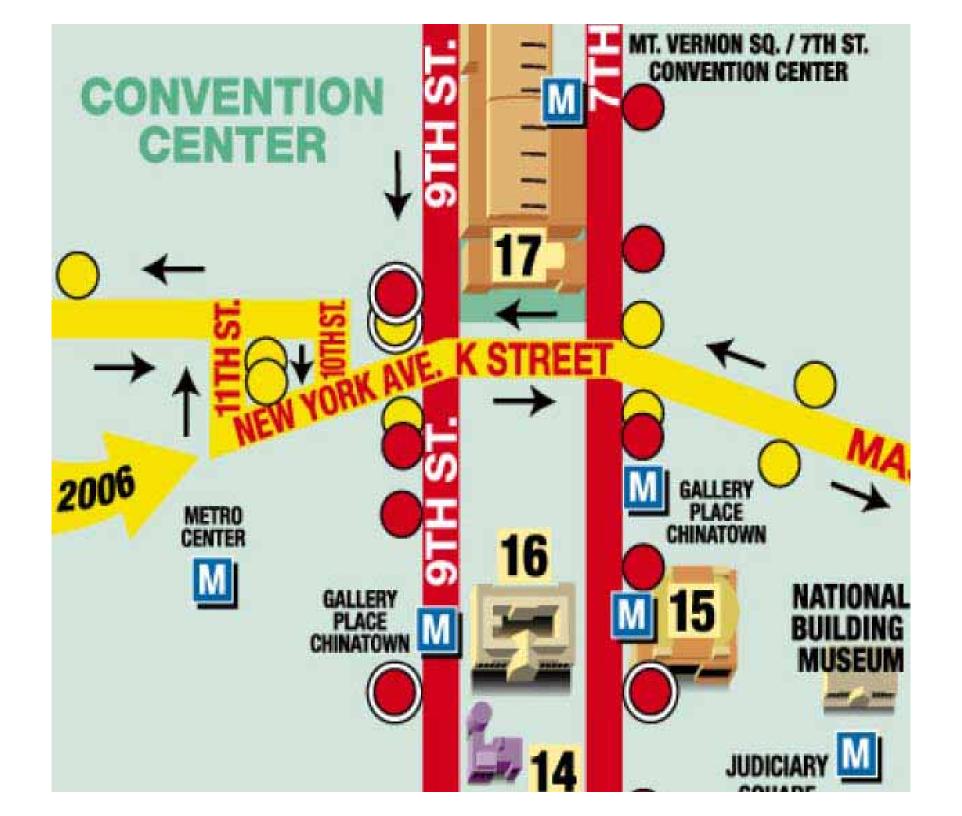

## Washington Metropolitan Area Transit Authority

Send to printer

Traveling from 999 9TH ST NW to 800 9TH ST SW on 8/14/2006

ITINERARY 1

Walk 0.03 mile N from 999 9TH ST NW to 9TH ST NW & MASSACHUSETTS AVE NW directions

**Bus: Departs from** 9TH ST NW & MASSACHUSETTS

**Board** Take **DC CIRCULATOR** towards

**AVE NW** 

SOUTHWEST WATER FRONT

SW 7TH ST & SW G ST

at 12:08pm

at 11:49am

Walk 0.16 mile W to 800 9TH ST SW directions

Fare Total (Senior/Disabled): \$1.00 (\$0.50)

Arrive

ITINERARY 2

Walk 0.03 mile N from 999 9TH ST NW to 9TH ST NW & MASSACHUSETTS AVE NW

**Bus: Departs from** 

Board

Arrive

9TH ST NW & MASSACHUSETTS **AVE NW** 

Take **DC CIRCULATOR** towards

SW 7TH ST & SW C ST

SOUTHWEST WATER FRONT at 12:03pm

at 11:49am

Walk 0.47 mile S to 800 9TH ST SW directions

Fare Total (Senior/Disabled): \$1.00 (\$0.50)

ITINERARY 3

Walk 0.33 mile NE from 999 9TH ST NW to MT VERNON SQ-UDC METRO STATION directions

Rail: Departs from

**Board** 

Arrive

MT VERNON SQ-UDC METRO

Take **YELLOW LINE** A Rail towards

L'ENFANT PLAZA METRO STATION

**HUNTINGTON STATION** 

at 12:05pm

**STATION** at 12:01pm

Walk 0.39 mile SW to 800 9TH ST SW directions

Fare Total (Senior/Disabled): \$1.35 (\$0.65)

**ADVERTISEMENT** 