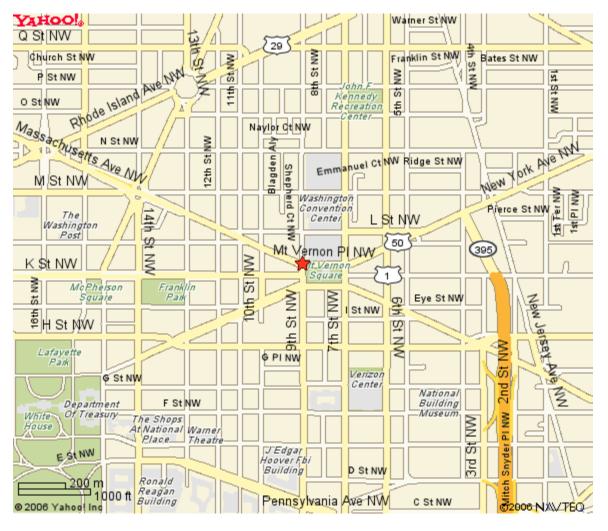

## Yahoo! Maps - Washington, DC 20001

**«** Back to Map

# 🛊 9th St Nw At Massachusetts Ave Nw Washington, DC 20001

When using any driving directions or map, it's a good idea to do a reality check and make sure the road still exists, watch out for construction, and follow all traffic safety precautions. This is only to be used as an aid in planning.

Copyright © 2006 Yahoo! Inc. All rights reserved.

Privacy Policy - Terms of Service - Copyright/IP Policy - Yahoo! Maps Terms of Use - Help - Ad Feedback