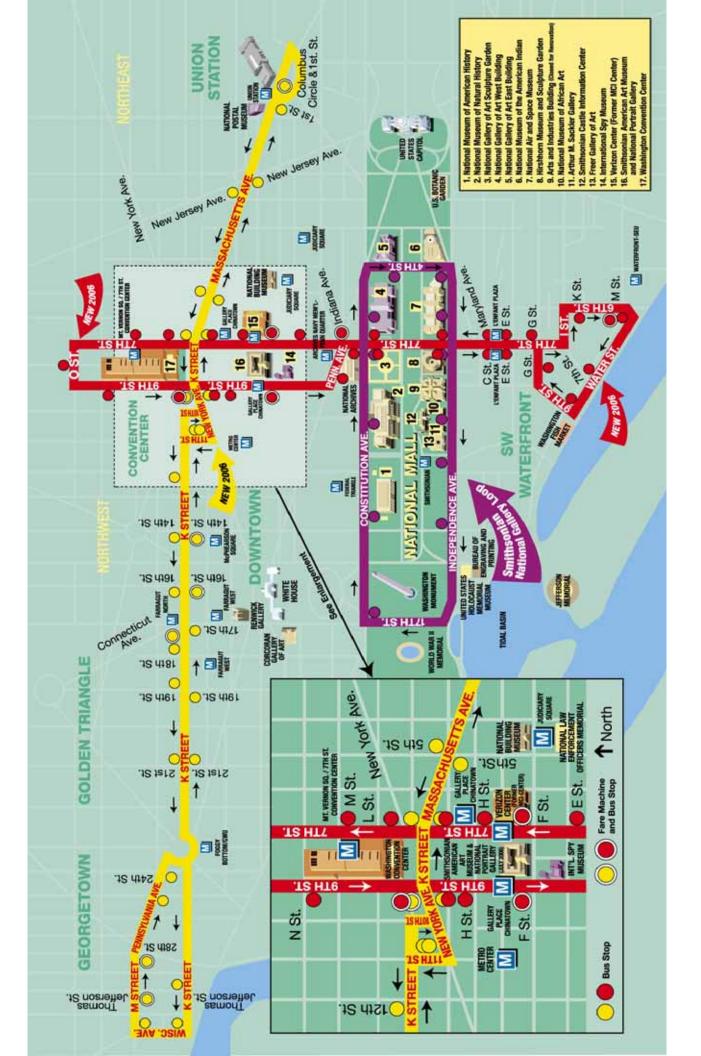

## Washington Metropolitan Area Transit Authority

Send to printer

Traveling from 999 9TH ST NW to 800 9TH ST SW on 8/14/2006

ITINERARY 1

Walk 0.03 mile N from 999 9TH ST NW to 9TH ST NW & MASSACHUSETTS AVE NW directions

**Bus: Departs from** 9TH ST NW & MASSACHUSETTS

**Board** Take **DC CIRCULATOR** towards

**AVE NW** 

SOUTHWEST WATER FRONT

SW 7TH ST & SW G ST

at 12:08pm

at 11:49am

Walk 0.16 mile W to 800 9TH ST SW directions

Fare Total (Senior/Disabled): \$1.00 (\$0.50)

Arrive

ITINERARY 2

Walk 0.03 mile N from 999 9TH ST NW to 9TH ST NW & MASSACHUSETTS AVE NW

**Bus: Departs from** 

Board

Arrive

9TH ST NW & MASSACHUSETTS **AVE NW** 

Take **DC CIRCULATOR** towards

SW 7TH ST & SW C ST

SOUTHWEST WATER FRONT at 12:03pm

at 11:49am

Walk 0.47 mile S to 800 9TH ST SW directions

Fare Total (Senior/Disabled): \$1.00 (\$0.50)

ITINERARY 3

Walk 0.33 mile NE from 999 9TH ST NW to MT VERNON SQ-UDC METRO STATION directions

Rail: Departs from

**Board** 

Arrive

MT VERNON SQ-UDC METRO

Take **YELLOW LINE** A Rail towards

L'ENFANT PLAZA METRO STATION

**HUNTINGTON STATION** 

at 12:05pm

**STATION** at 12:01pm

Walk 0.39 mile SW to 800 9TH ST SW directions

Fare Total (Senior/Disabled): \$1.35 (\$0.65)

**ADVERTISEMENT** 