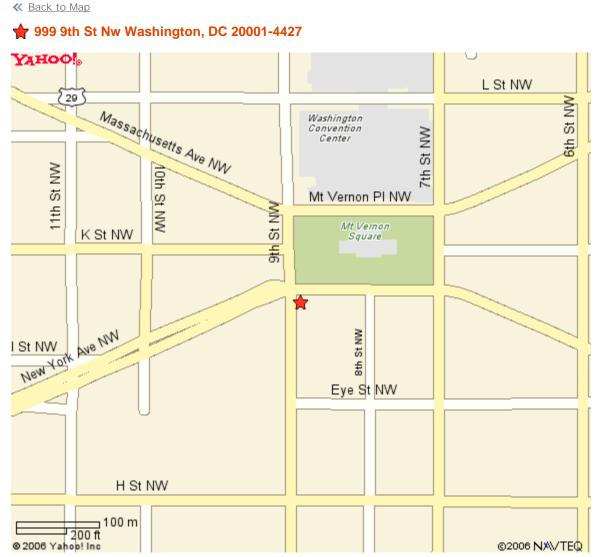

# 🛊 9th St Nw At Massachusetts Ave Nw Washington, DC 20001

When using any driving directions or map, it's a good idea to do a reality check and make sure the road still exists, watch out for construction, and follow all traffic safety precautions. This is only to be used as an aid in planning.

## Washington Metropolitan Area Transit Authority

Send to printer

Traveling from 999 9TH ST NW to 800 9TH ST SW on 8/14/2006

ITINERARY 1

Walk 0.03 mile N from 999 9TH ST NW to 9TH ST NW & MASSACHUSETTS AVE NW directions

**Bus: Departs from** 9TH ST NW & MASSACHUSETTS

**Board** Take **DC CIRCULATOR** towards

**AVE NW** 

SOUTHWEST WATER FRONT

SW 7TH ST & SW G ST

at 12:08pm

at 11:49am

Walk 0.16 mile W to 800 9TH ST SW directions