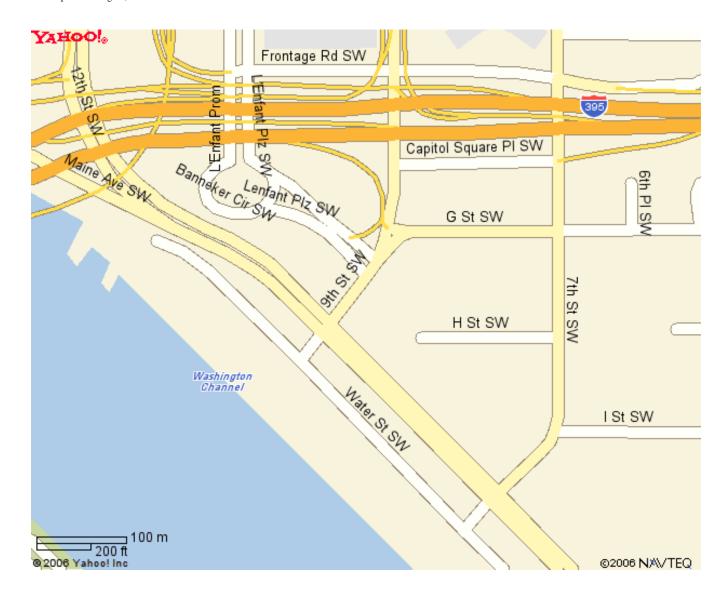

## Yahoo! Maps - Washington, DC 20024-2475

**«** Back to Map

When using any driving directions or map, it's a good idea to do a reality check and make sure the road still exists, watch out for construction, and follow all traffic safety precautions. This is only to be used as an aid in planning.