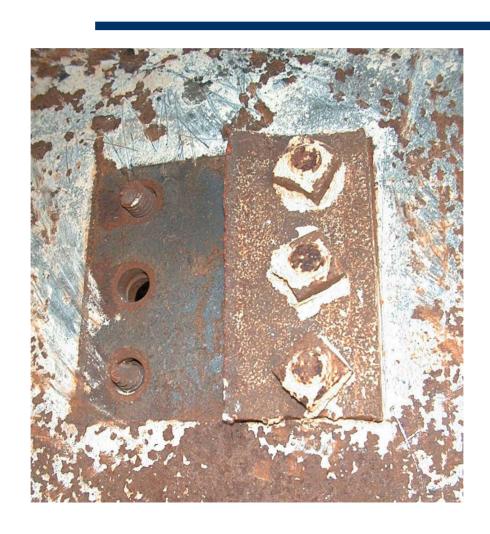

## Failed Shear Connection

| _ |  |  |
|---|--|--|
|   |  |  |
|   |  |  |
|   |  |  |
|   |  |  |
|   |  |  |
|   |  |  |
|   |  |  |
|   |  |  |
|   |  |  |
|   |  |  |
|   |  |  |
|   |  |  |
|   |  |  |
|   |  |  |
|   |  |  |
|   |  |  |
|   |  |  |
|   |  |  |
|   |  |  |
|   |  |  |
|   |  |  |
|   |  |  |
|   |  |  |
|   |  |  |
|   |  |  |
|   |  |  |
|   |  |  |
|   |  |  |
|   |  |  |
|   |  |  |
|   |  |  |
|   |  |  |
|   |  |  |
|   |  |  |
|   |  |  |
|   |  |  |
|   |  |  |
|   |  |  |
|   |  |  |
|   |  |  |
|   |  |  |
|   |  |  |
|   |  |  |
|   |  |  |
|   |  |  |
|   |  |  |
|   |  |  |
|   |  |  |
|   |  |  |
|   |  |  |
|   |  |  |
|   |  |  |
|   |  |  |
|   |  |  |
|   |  |  |
|   |  |  |
|   |  |  |
|   |  |  |
|   |  |  |
|   |  |  |
|   |  |  |
|   |  |  |
|   |  |  |
|   |  |  |
|   |  |  |
|   |  |  |
|   |  |  |
|   |  |  |
|   |  |  |
|   |  |  |
|   |  |  |
|   |  |  |
|   |  |  |
|   |  |  |
|   |  |  |
|   |  |  |
|   |  |  |
|   |  |  |
|   |  |  |
|   |  |  |