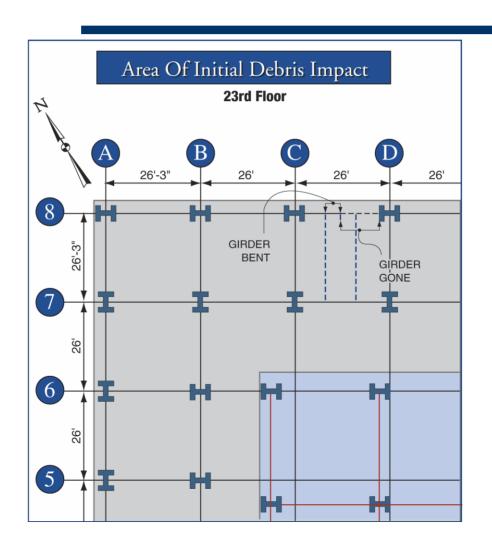

#### 130 Liberty Street - Case Study

#### Robert Smilowitz

Weidlinger Associates

New York • Cambridge • Mountain View • Washington, DC • Santa Monica • Albuquerque • Edinburgh, UK

## Gash in North Face





## Floor Plan Above 2<sup>nd</sup> Level



# Area of Initial Debris Impact



# Approximate Areas of Failure



#### Beam-Column Connection



## Damaged Beam-Column Connection



## Failed Shear Connection



| _ |  |  |
|---|--|--|
|   |  |  |
|   |  |  |
|   |  |  |
|   |  |  |
|   |  |  |
|   |  |  |
|   |  |  |
|   |  |  |
|   |  |  |
|   |  |  |
|   |  |  |
|   |  |  |
|   |  |  |
|   |  |  |
|   |  |  |
|   |  |  |
|   |  |  |
|   |  |  |
|   |  |  |
|   |  |  |
|   |  |  |
|   |  |  |
|   |  |  |
|   |  |  |
|   |  |  |
|   |  |  |
|   |  |  |
|   |  |  |
|   |  |  |
|   |  |  |
|   |  |  |
|   |  |  |
|   |  |  |
|   |  |  |
|   |  |  |
|   |  |  |
|   |  |  |
|   |  |  |
|   |  |  |
|   |  |  |
|   |  |  |
|   |  |  |
|   |  |  |
|   |  |  |
|   |  |  |
|   |  |  |
|   |  |  |
|   |  |  |
|   |  |  |
|   |  |  |
|   |  |  |
|   |  |  |
|   |  |  |
|   |