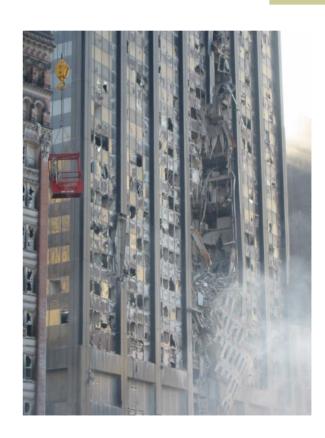

#### 130 Liberty Street - Case Study

#### Robert Smilowitz

Weidlinger Associates

New York • Cambridge • Mountain View • Washington, DC • Santa Monica • Albuquerque • Edinburgh, UK

## Gash in North Face





## Floor Plan Above 2<sup>nd</sup> Level



# Area of Initial Debris Impact



# Approximate Areas of Failure



#### Beam-Column Connection



## Damaged Beam-Column Connection



## Failed Shear Connection



| _ |  |  |
|---|--|--|
|   |  |  |
|   |  |  |
|   |  |  |
|   |  |  |
|   |  |  |
|   |  |  |
|   |  |  |
|   |  |  |
|   |  |  |
|   |  |  |
|   |  |  |
|   |  |  |
|   |  |  |
|   |  |  |
|   |  |  |
|   |  |  |
|   |  |  |
|   |  |  |
|   |  |  |
|   |  |  |
|   |  |  |
|   |  |  |
|   |  |  |
|   |  |  |
|   |  |  |
|   |  |  |
|   |  |  |
|   |  |  |
|   |  |  |
|   |  |  |
|   |  |  |
|   |  |  |
|   |  |  |
|   |  |  |
|   |  |  |
|   |  |  |
|   |  |  |
|   |  |  |
|   |  |  |
|   |  |  |
|   |  |  |
|   |  |  |
|   |  |  |
|   |  |  |
|   |  |  |
|   |  |  |
|   |  |  |