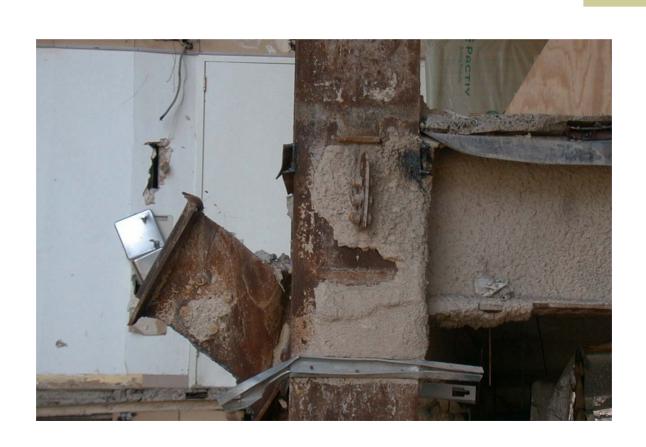

#### 130 Liberty Street - Case Study

#### Robert Smilowitz

Weidlinger Associates

New York • Cambridge • Mountain View • Washington, DC • Santa Monica • Albuquerque • Edinburgh, UK

## Gash in North Face





## Floor Plan Above 2<sup>nd</sup> Level



# Area of Initial Debris Impact



# Approximate Areas of Failure



#### Beam-Column Connection



## Damaged Beam-Column Connection



## Failed Shear Connection



| _ |  |  |
|---|--|--|
|   |  |  |
|   |  |  |
|   |  |  |
|   |  |  |
|   |  |  |
|   |  |  |
|   |  |  |
|   |  |  |
|   |  |  |
|   |  |  |
|   |  |  |
|   |  |  |
|   |  |  |
|   |  |  |
|   |  |  |
|   |  |  |
|   |  |  |
|   |  |  |
|   |  |  |
|   |  |  |
|   |  |  |
|   |  |  |
|   |  |  |
|   |  |  |
|   |  |  |
|   |  |  |
|   |  |  |
|   |  |  |
|   |  |  |
|   |  |  |
|   |  |  |
|   |  |  |
|   |  |  |
|   |  |  |
|   |  |  |
|   |  |  |
|   |  |  |
|   |  |  |
|   |  |  |
|   |  |  |
|   |  |  |
|   |  |  |
|   |  |  |
|   |  |  |
|   |  |  |
|   |  |  |
|   |  |  |
|   |  |  |
|   |  |  |
|   |  |  |
|   |  |  |
|   |  |  |
|   |  |  |
|   |  |  |
|   |  |  |
|   |  |  |
|   |  |  |
|   |  |  |
|   |  |  |
|   |  |  |
|   |  |  |
|   |  |  |