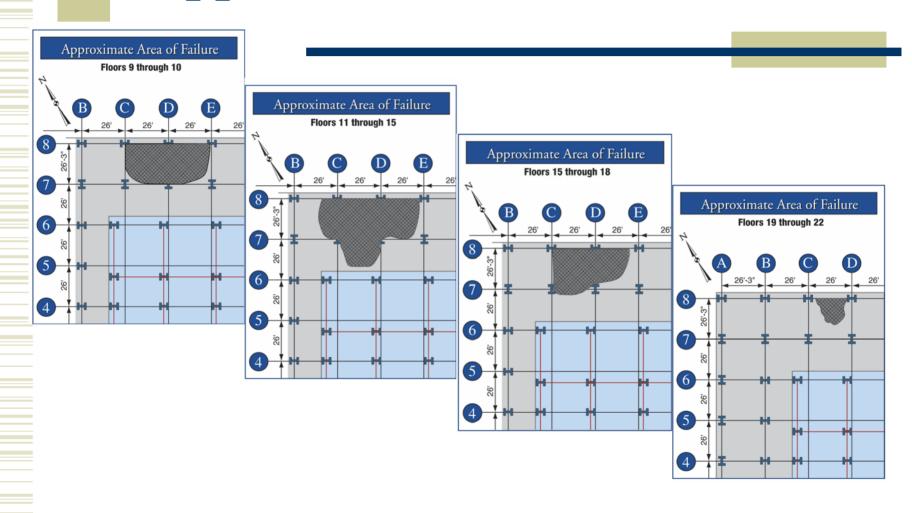

#### 130 Liberty Street - Case Study

#### Robert Smilowitz

Weidlinger Associates

New York • Cambridge • Mountain View • Washington, DC • Santa Monica • Albuquerque • Edinburgh, UK

## Gash in North Face





## Floor Plan Above 2<sup>nd</sup> Level



# Area of Initial Debris Impact



# Approximate Areas of Failure



#### Beam-Column Connection



## Damaged Beam-Column Connection



## Failed Shear Connection



| _ |  |  |
|---|--|--|
|   |  |  |
|   |  |  |
|   |  |  |
|   |  |  |
|   |  |  |
|   |  |  |
|   |  |  |
|   |  |  |
|   |  |  |
|   |  |  |
|   |  |  |
|   |  |  |
|   |  |  |
|   |  |  |
|   |  |  |
|   |  |  |
|   |  |  |
|   |  |  |
|   |  |  |
|   |  |  |
|   |  |  |
|   |  |  |
|   |  |  |
|   |  |  |
|   |  |  |
|   |  |  |
|   |  |  |
|   |  |  |
|   |  |  |
|   |  |  |
|   |  |  |
|   |  |  |
|   |  |  |
|   |  |  |
|   |  |  |
|   |  |  |
|   |  |  |
|   |  |  |
|   |  |  |
|   |  |  |
|   |  |  |
|   |  |  |
|   |  |  |
|   |  |  |
|   |  |  |
|   |  |  |
|   |  |  |
|   |  |  |
|   |  |  |
|   |  |  |
|   |  |  |
|   |  |  |
|   |  |  |
|   |  |  |
|   |  |  |
|   |  |  |
|