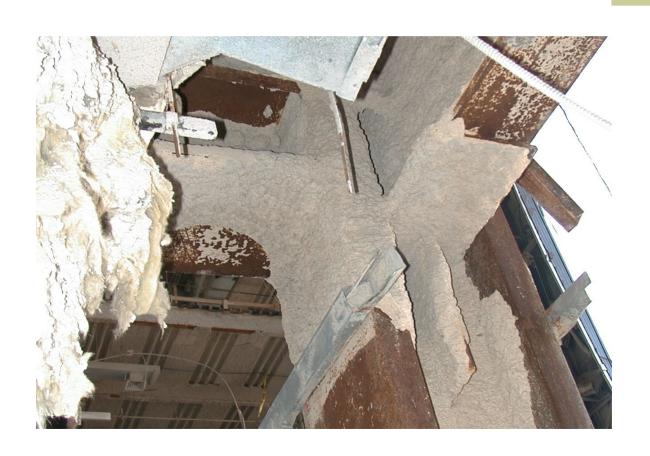

#### 130 Liberty Street - Case Study

#### Robert Smilowitz

Weidlinger Associates

New York • Cambridge • Mountain View • Washington, DC • Santa Monica • Albuquerque • Edinburgh, UK

## Gash in North Face





## Floor Plan Above 2<sup>nd</sup> Level



# Area of Initial Debris Impact



# Approximate Areas of Failure



#### Beam-Column Connection



## Damaged Beam-Column Connection



## Failed Shear Connection



| _ |  |  |
|---|--|--|
|   |  |  |
|   |  |  |
|   |  |  |
|   |  |  |
|   |  |  |
|   |  |  |
|   |  |  |
|   |  |  |
|   |  |  |
|   |  |  |
|   |  |  |
|   |  |  |
|   |  |  |
|   |  |  |
|   |  |  |
|   |  |  |
|   |  |  |
|   |  |  |
|   |  |  |
|   |  |  |
|   |  |  |
|   |  |  |
|   |  |  |
|   |  |  |
|   |  |  |
|   |  |  |
|   |  |  |
|   |  |  |
|   |  |  |
|   |  |  |
|   |  |  |
|   |  |  |
|   |  |  |
|   |  |  |
|   |  |  |
|   |  |  |
|   |  |  |
|   |  |  |
|   |  |  |
|   |  |  |
|   |  |  |
|   |  |  |
|   |  |  |
|   |  |  |
|   |  |  |
|   |  |  |
|   |  |  |
|   |  |  |
|   |  |  |
|   |  |  |
|   |  |  |
|   |  |  |
|   |  |  |
|   |  |  |
|   |  |  |
|   |  |  |
|   |  |  |
|   |  |  |
|   |  |  |