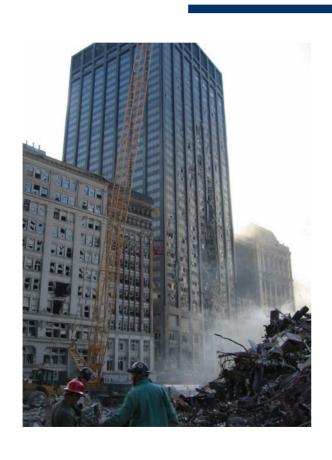

#### 130 Liberty Street - Case Study

#### Robert Smilowitz

Weidlinger Associates

New York • Cambridge • Mountain View • Washington, DC • Santa Monica • Albuquerque • Edinburgh, UK

## Gash in North Face





## Floor Plan Above 2<sup>nd</sup> Level



# Area of Initial Debris Impact



# Approximate Areas of Failure



#### Beam-Column Connection



## Damaged Beam-Column Connection



## Failed Shear Connection



| _ |  |  |
|---|--|--|
|   |  |  |
|   |  |  |
|   |  |  |
|   |  |  |
|   |  |  |
|   |  |  |
|   |  |  |
|   |  |  |
|   |  |  |
|   |  |  |
|   |  |  |
|   |  |  |
|   |  |  |
|   |  |  |
|   |  |  |
|   |  |  |
|   |  |  |
|   |  |  |
|   |  |  |
|   |  |  |
|   |  |  |
|   |  |  |
|   |  |  |
|   |  |  |
|   |  |  |
|   |  |  |
|   |  |  |
|   |  |  |
|   |  |  |
|   |  |  |
|   |  |  |
|   |  |  |
|   |  |  |
|   |  |  |
|   |  |  |
|   |  |  |
|   |  |  |
|   |  |  |
|   |  |  |
|   |  |  |
|   |  |  |
|   |  |  |
|   |  |  |
|   |  |  |
|   |  |  |
|   |  |  |
|   |  |