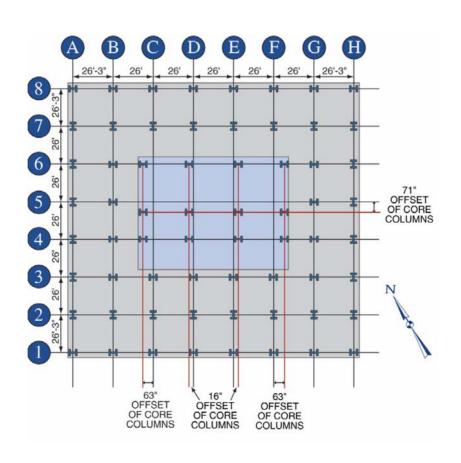

#### 130 Liberty Street - Case Study

#### Robert Smilowitz

Weidlinger Associates

New York • Cambridge • Mountain View • Washington, DC • Santa Monica • Albuquerque • Edinburgh, UK

## Gash in North Face





## Floor Plan Above 2<sup>nd</sup> Level



# Area of Initial Debris Impact



# Approximate Areas of Failure



#### Beam-Column Connection



## Damaged Beam-Column Connection



## Failed Shear Connection



| _ |  |  |
|---|--|--|
|   |  |  |
|   |  |  |
|   |  |  |
|   |  |  |
|   |  |  |
|   |  |  |
|   |  |  |
|   |  |  |
|   |  |  |
|   |  |  |
|   |  |  |
|   |  |  |
|   |  |  |
|   |  |  |
|   |  |  |
|   |  |  |
|   |  |  |
|   |  |  |
|   |  |  |
|   |  |  |
|   |  |  |
|   |  |  |
|   |  |  |
|   |  |  |
|   |  |  |
|   |  |  |
|   |  |  |
|   |  |  |
|   |  |  |
|   |  |  |
|   |  |  |
|   |  |  |
|   |  |  |
|   |  |  |
|   |  |  |
|   |  |  |
|   |  |  |
|   |  |  |
|   |  |  |
|   |  |  |
|   |  |  |
|   |  |  |
|   |  |  |
|   |  |  |
|   |  |  |
|   |  |  |
|   |  |  |
|   |  |  |
|   |  |  |
|   |  |  |
|   |