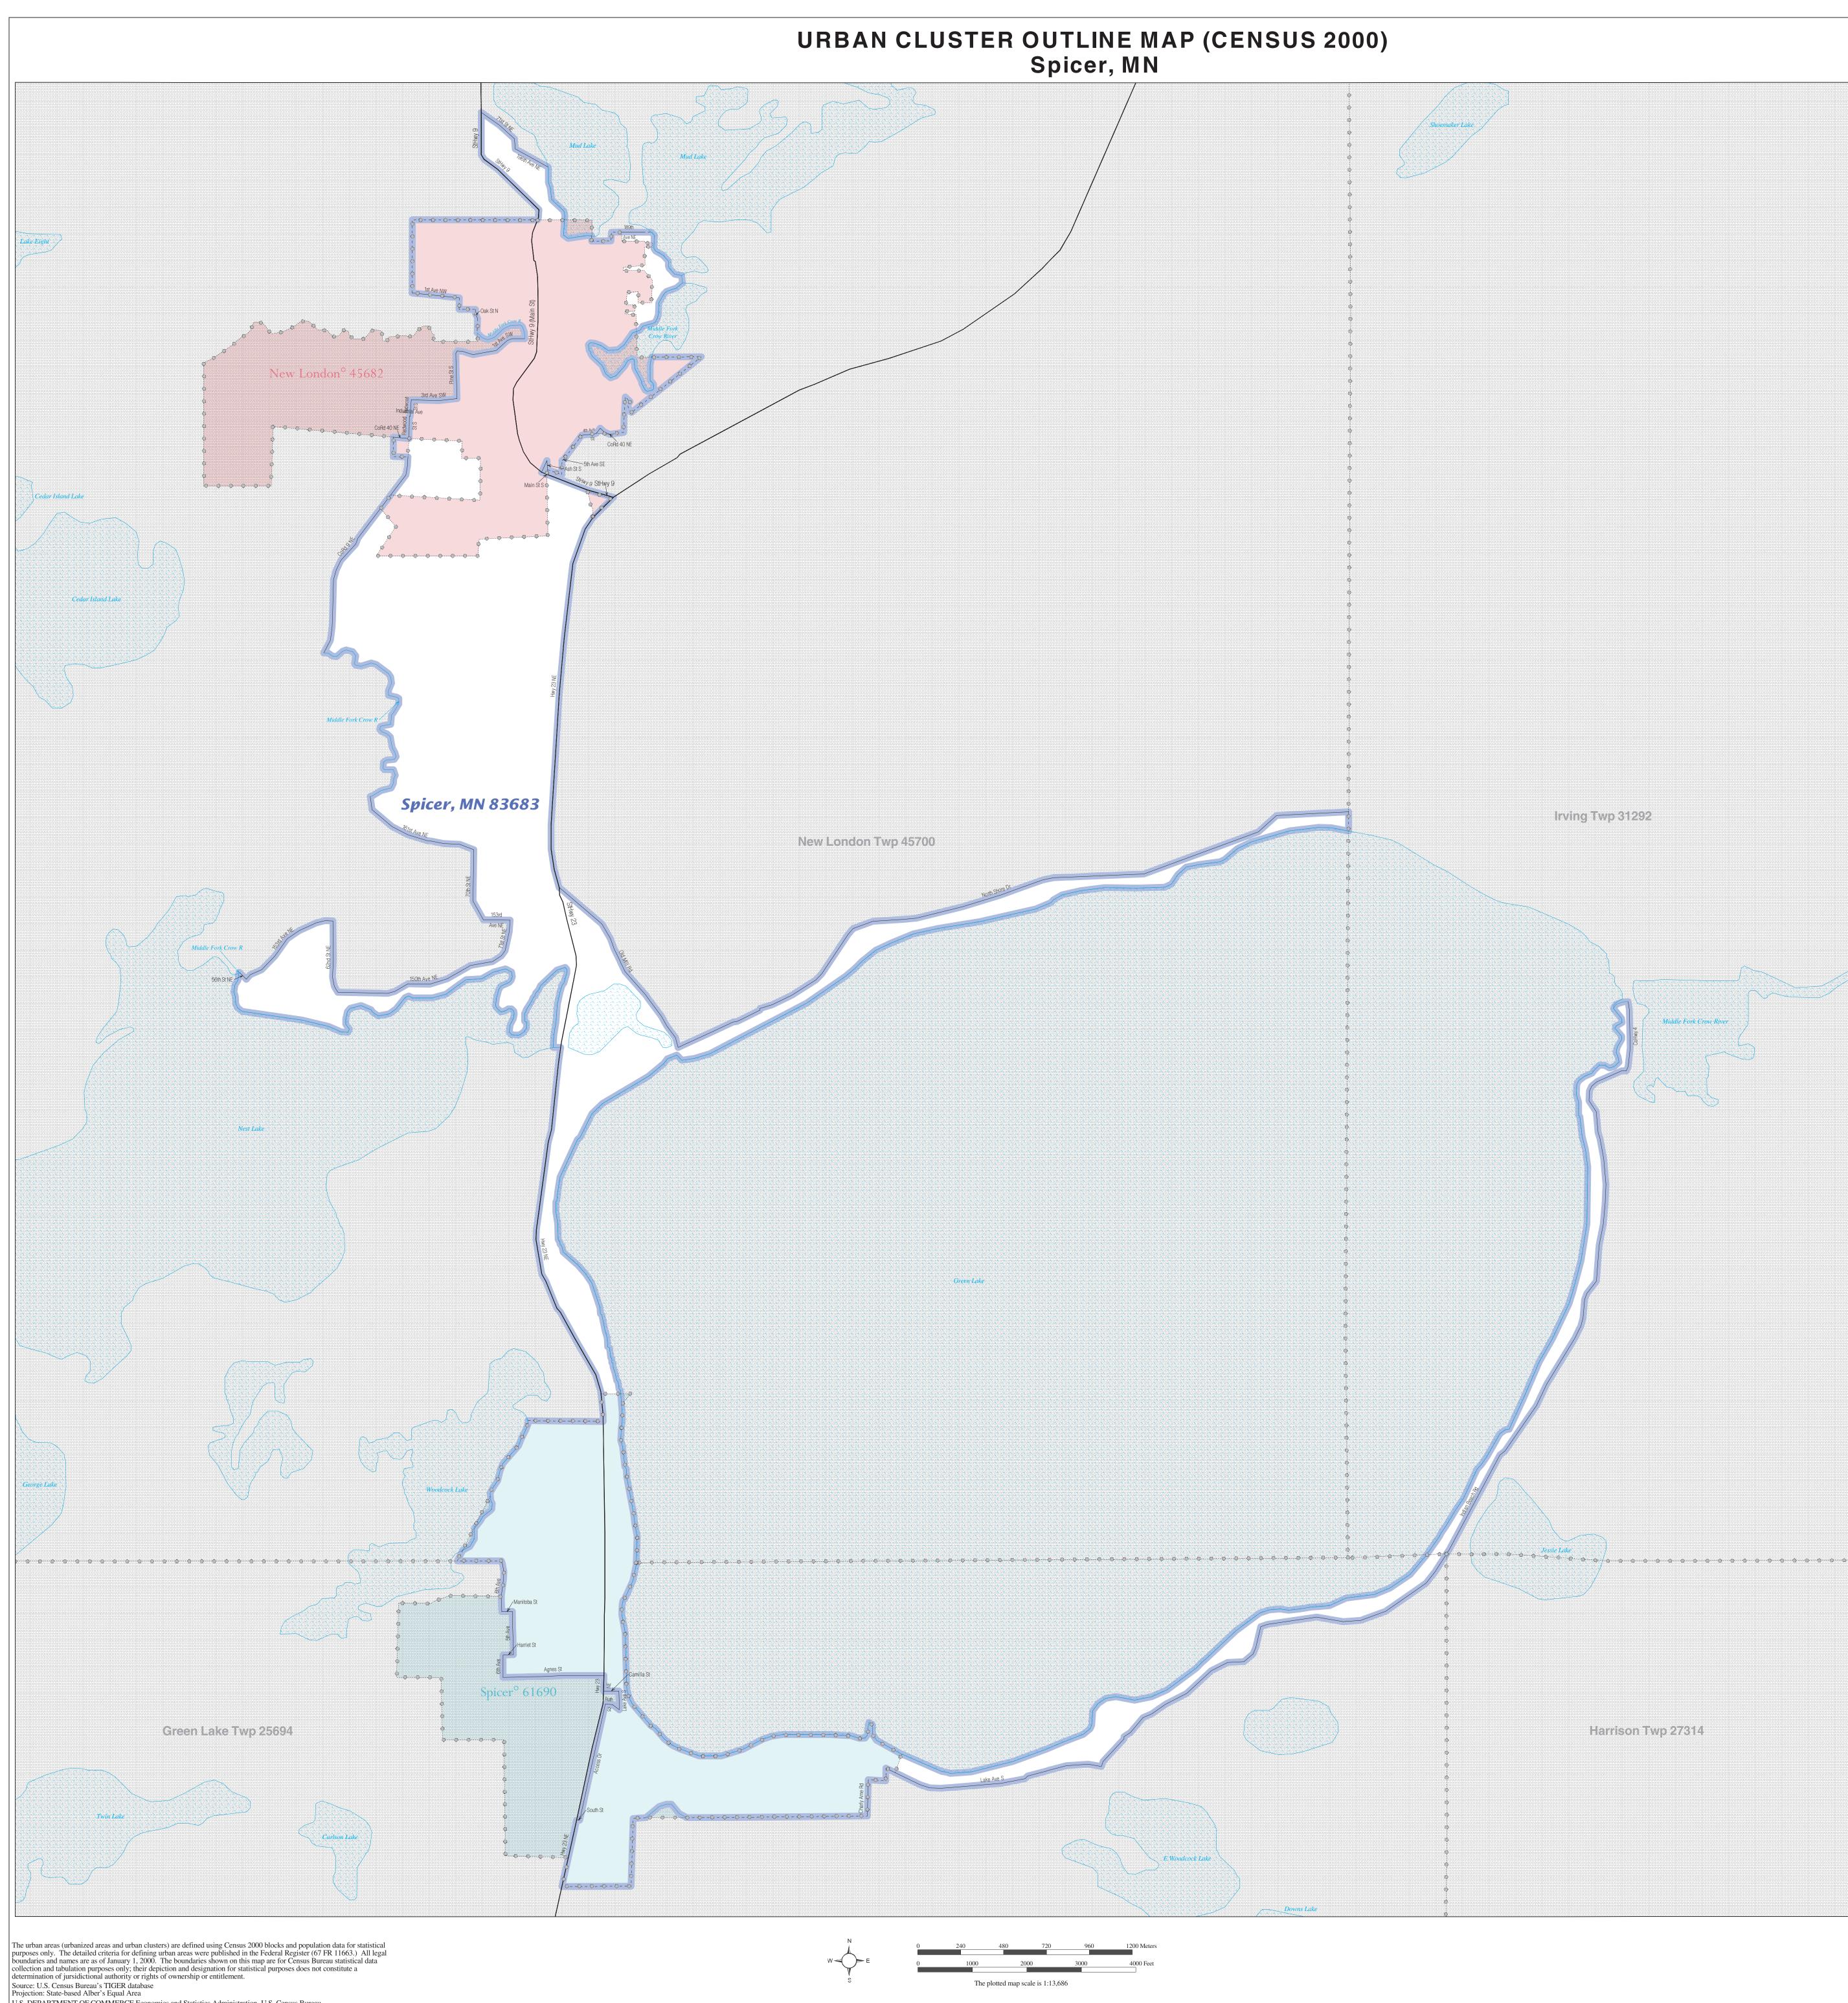

URBAN CLUSTER OUTLINE MAP (Census 2000) Spicer, MN (83683) Map Sheet: 1 (Total Sheets: 1)