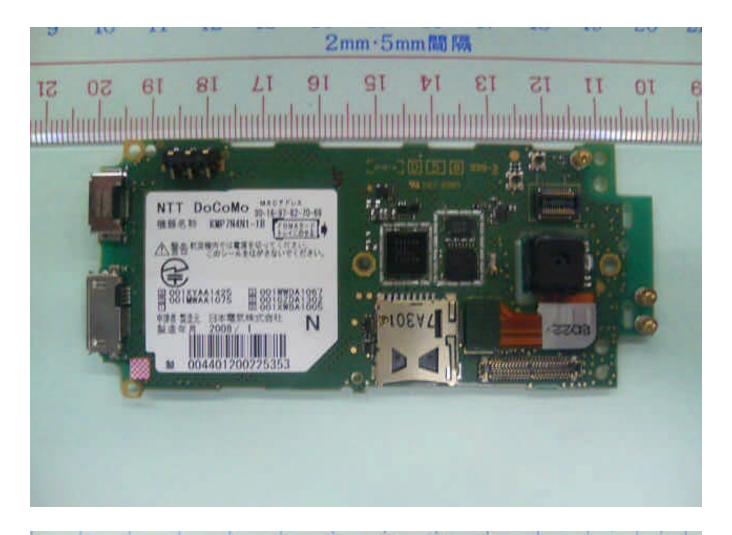

------------------------------|
| FCC ID: A98-FOMA-N906IL | Test Date(s):                             | EUT Type:          | Page 11 of 12                   |
|                         | March 07, 2008                            | PCS GSM/GPRS Phone | Fage 110112                     |





|                         | COMPANY NAME: NEC Corporation of Amaerica |                    | Reviewed by:<br>Quality Manager |
|-------------------------|-------------------------------------------|--------------------|---------------------------------|
| FCC ID: A98-FOMA-N906IL | Test Date(s):                             | EUT Type:          | Page 12 of 12                   |
|                         | March 07, 2008                            | PCS GSM/GPRS Phone |                                 |