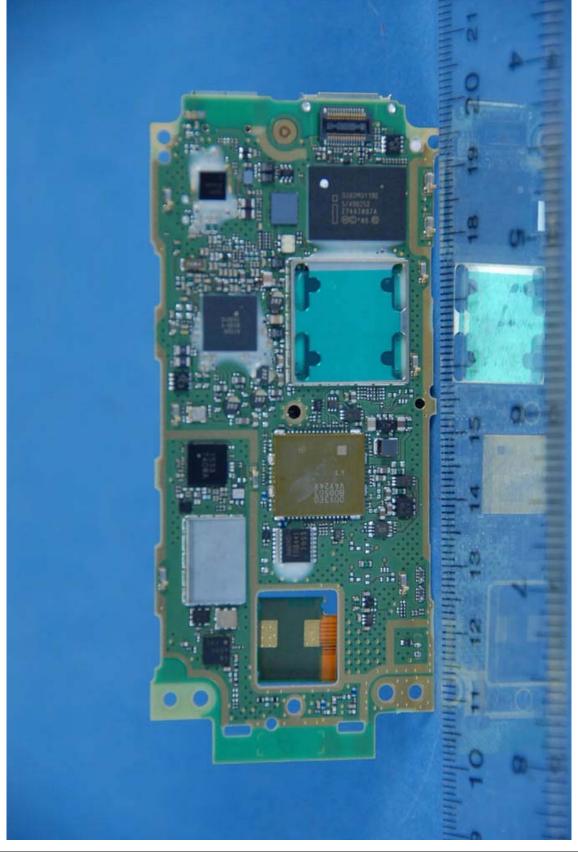

--|
| FCC ID: A98-FOMA-N906IL | Test Date(s):<br>March 07, 2008           | EUT Type:<br>PCS GSM/GPRS Phone | Page 4 of 12                    |
|                         | 100101101,2000                            |                                 |                                 |





|                         | COMPANY NAME: NEC Corporation of Amaerica |                    | Reviewed by:<br>Quality Manager |
|-------------------------|-------------------------------------------|--------------------|---------------------------------|
| FCC ID: A98-FOMA-N906IL | Test Date(s):                             | EUT Type:          | Page 5 of 12                    |
|                         | March 07, 2008                            | PCS GSM/GPRS Phone |                                 |





|                         | COMPANY NAME: NEC Corporation of Amaerica |                                 | Reviewed by:<br>Quality Manager |
|-------------------------|-------------------------------------------|---------------------------------|---------------------------------|
| FCC ID: A98-FOMA-N906IL | Test Date(s):<br>March 07, 2008           | EUT Type:<br>PCS GSM/GPRS Phone | Page 6 of 12                    |





|                         | COMPANY NAME: NEC Corporation of Amaerica |                    | Reviewed by:<br>Quality Manager |
|-------------------------|-------------------------------------------|--------------------|---------------------------------|
| FCC ID: A98-FOMA-N906IL | Test Date(s):                             | EUT Type:          | Page 7 of 12