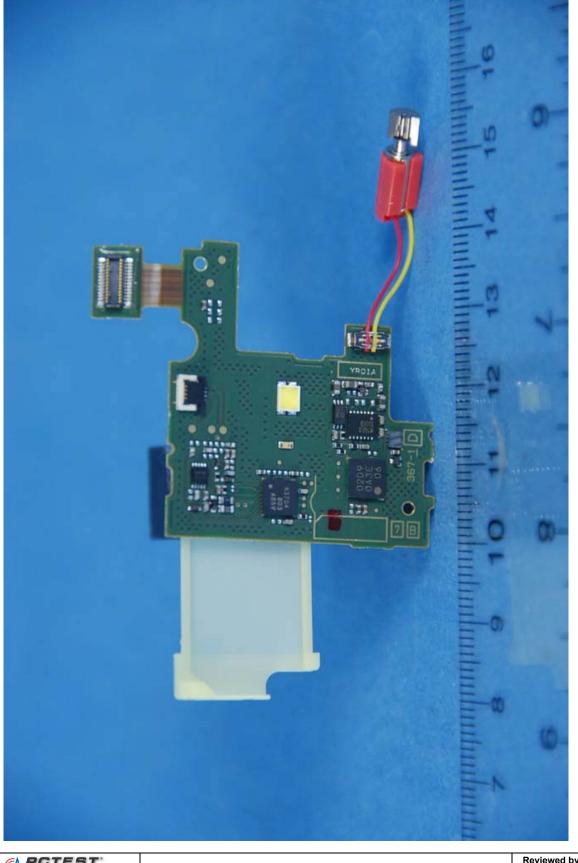

|                         | COMPANY NAME: NEC Corporation of Amaerica |                    | Reviewed by:<br>Quality Manager |
|-------------------------|-------------------------------------------|--------------------|---------------------------------|
| FCC ID: A98-FOMA-N906IL | Test Date(s):                             | EUT Type:          | Page 3 of 12                    |
| FCCID. A98-I OMA-N900IL | March 07, 2008                            | PCS GSM/GPRS Phone | Fage 5 01 12                    |