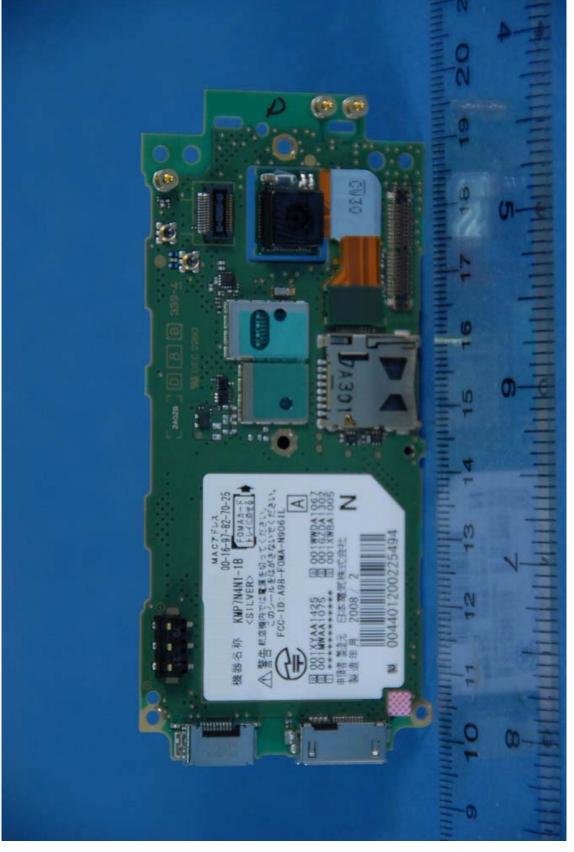

6IL | Test Date(s):                             | EUT Type:          | Page 3 of 12                    |
| FCCID. A98-I OMA-N900IL | March 07, 2008                            | PCS GSM/GPRS Phone | Fage 5 01 12                    |





|                         | COMPANY NAME: NEC Corporation of Amaerica |                                 | Reviewed by:<br>Quality Manager |
|-------------------------|-------------------------------------------|---------------------------------|---------------------------------|
| FCC ID: A98-FOMA-N906IL | Test Date(s):<br>March 07, 2008           | EUT Type:<br>PCS GSM/GPRS Phone | Page 4 of 12                    |
|                         | 100101101,2000                            |                                 |                                 |





|                         | COMPANY NAME: NEC Corporation of Amaerica |                    | Reviewed by:<br>Quality Manager |
|-------------------------|-------------------------------------------|--------------------|---------------------------------|
| FCC ID: A98-FOMA-N906IL | Test Date(s):                             | EUT Type:          | Page 5 of 12                    |
|                         | March 07, 2008                            | PCS GSM/GPRS Phone |                                 |





|                         | COMPANY NAME: NEC Corporation of Amaerica |                                 | Reviewed by:<br>Quality Manager |
|-------------------------|-------------------------------------------|---------------------------------|---------------------------------|
| FCC