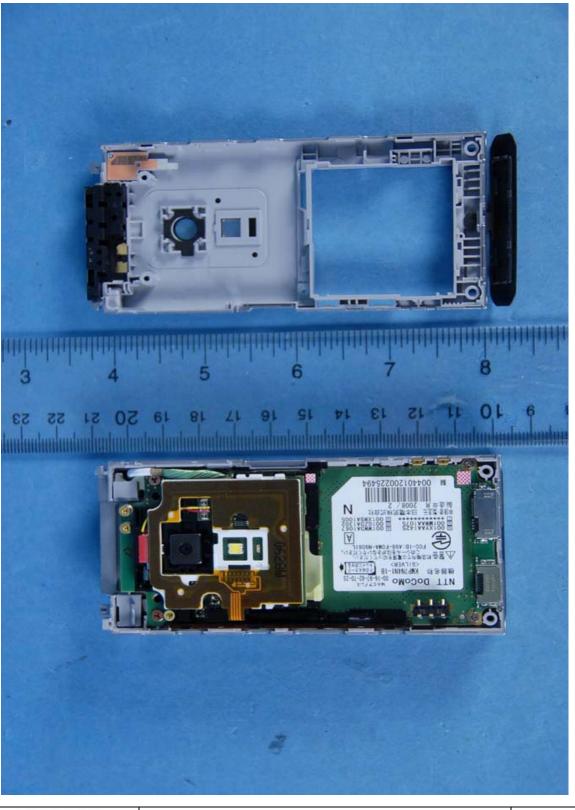

## **INTERNAL PHOTOGRAPHS**

|                         | COMPANY NAME: NEC Corporation of Amaerica |                    | Reviewed by:<br>Quality Manager |
|-------------------------|-------------------------------------------|--------------------|---------------------------------|
| FCC ID: A98-FOMA-N906IL | Test Date(s):                             | EUT Type:          | Page 1 of 12                    |
|                         | March 07, 2008                            | PCS GSM/GPRS Phone | Tage TOTT2                      |