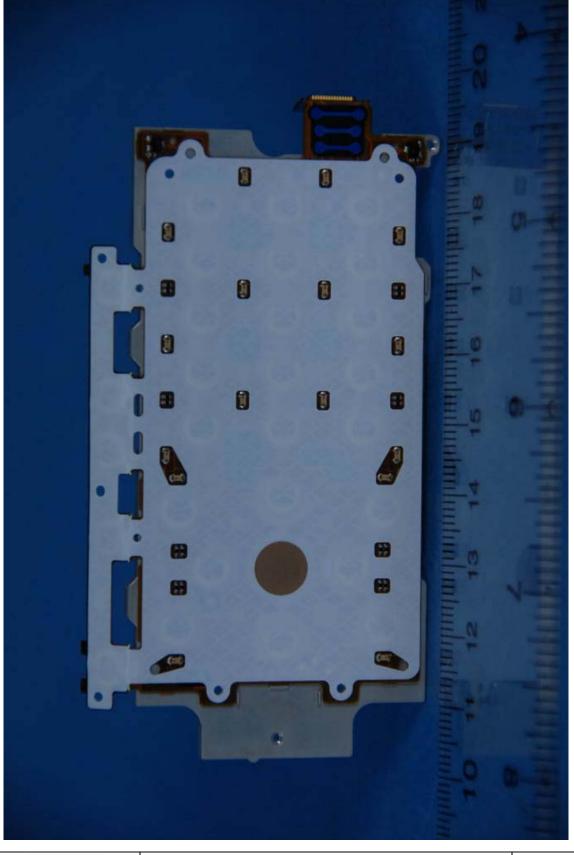

-----------------|-------------------------------------------|--------------------|---------------------------------|
| FCC ID: A98-FOMA-N906IL | Test Date(s):                             | EUT Type:          | Page 5 of 12                    |
|                         | March 07, 2008                            | PCS GSM/GPRS Phone |                                 |





|                         | COMPANY NAME: NEC Corporation of Amaerica |                                 | Reviewed by:<br>Quality Manager |
|-------------------------|-------------------------------------------|---------------------------------|---------------------------------|
| FCC ID: A98-FOMA-N906IL | Test Date(s):<br>March 07, 2008           | EUT Type:<br>PCS GSM/GPRS Phone | Page 6 of 12                    |





|                         | COMPANY NAME: NEC Corporation of Amaerica |                    | Reviewed by:<br>Quality Manager |
|-------------------------|-------------------------------------------|--------------------|---------------------------------|
| FCC ID: A98-FOMA-N906IL | Test Date(s):                             | EUT Type:          | Page 7 of 12                    |
|                         | March 07, 2008                            | PCS GSM/GPRS Phone |                                 |





|                         | COMPANY NAME: NEC Corporation of Amaerica |                    | Reviewed by:<br>Quality Manager |
|-------------------------|-------------------------------------------|--------------------|---------------------------------|
| FCC ID: A98-FOMA-N906IL | Tes