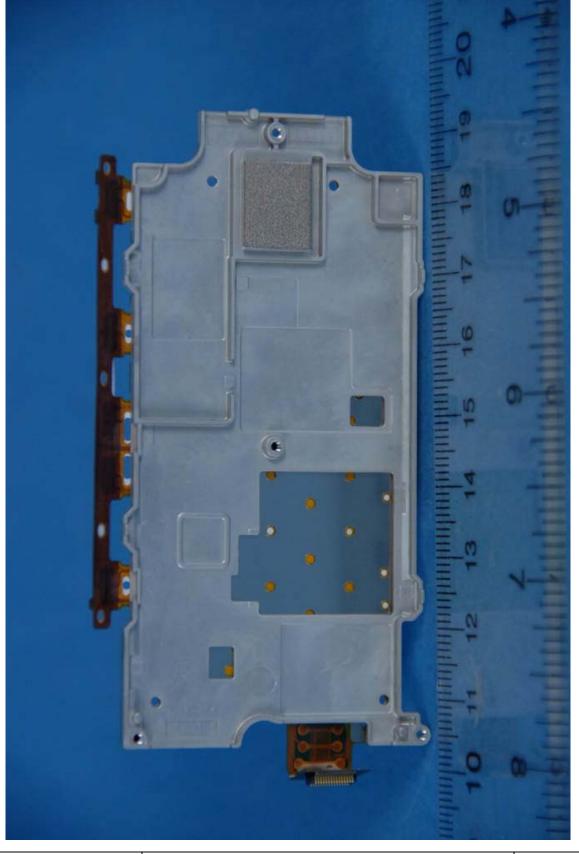

r |
|-------------------------|-------------------------------------------|---------------------------------|---------------------------------|
| FCC ID: A98-FOMA-N906IL | Test Date(s):<br>March 07, 2008           | EUT Type:<br>PCS GSM/GPRS Phone | Page 6 of 12                    |





|                         | COMPANY NAME: NEC Corporation of Amaerica |                    | Reviewed by:<br>Quality Manager |
|-------------------------|-------------------------------------------|--------------------|---------------------------------|
| FCC ID: A98-FOMA-N906IL | Test Date(s):                             | EUT Type:          | Page 7 of 12                    |
|                         | March 07, 2008                            | PCS GSM/GPRS Phone |                                 |





|                         | COMPANY NAME: NEC Corporation of Amaerica |                    | Reviewed by:<br>Quality Manager |
|-------------------------|-------------------------------------------|--------------------|---------------------------------|
| FCC ID: A98-FOMA-N906IL | Test Date(s):                             | EUT Type:          | Page 8 of 12                    |
| FCC ID: A98-FOMA-N906IL | March 07, 2008                            | PCS GSM/GPRS Phone | Page 6 01 12                    |





|                         | COMPANY NAME: NEC Corporation of Amaerica |                    | Reviewed by:<br>Quality Manager |
|-------------------------|-------------------------------------------|--------------------|---------------------------------|
| FCC ID: A98-FOMA-N906IL | Tes