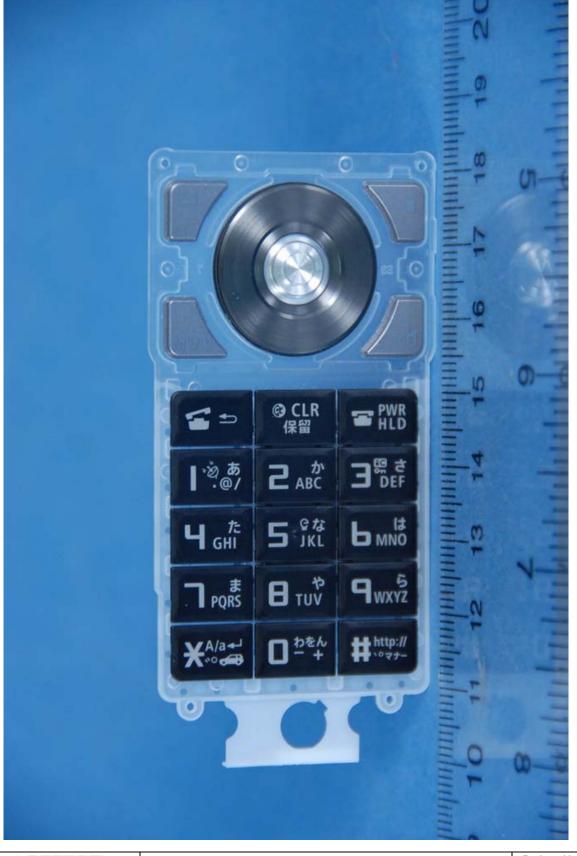

----------------------------|
| FCC ID: A98-FOMA-N906IL | Test Date(s):                             | EUT Type:          | Page 8 of 12                    |
| FCC ID: A98-FOMA-N906IL | March 07, 2008                            | PCS GSM/GPRS Phone | Page 6 01 12                    |





|                         | COMPANY NAME: NEC Corporation of Amaerica |                    | Reviewed by:<br>Quality Manager |
|-------------------------|-------------------------------------------|--------------------|---------------------------------|
| FCC ID: A98-FOMA-N906IL | Test Date(s):                             | EUT Type:          | Page 9 of 12                    |
|                         | March 07, 2008                            | PCS GSM/GPRS Phone | Tage 5 01 12                    |





|                         | COMPANY NAME: NEC Corporation of Amaerica |                    | Reviewed by:<br>Quality Manager |
|-------------------------|-------------------------------------------|--------------------|---------------------------------|
| FCC ID: A98-FOMA-N906IL | Test Date(s):                             | EUT Type:          | Page 10 of 12                   |
|                         | March 07, 2008                            | PCS GSM/GPRS Phone | Fage 10 01 12                   |





|                         | COMPANY NAME: NEC Corporation of Amaerica |                    | Reviewed by:<br>Quality Manager |
|-------------------------|-------------------------------------------|--------------------|---------------------------------|
| FCC ID: A98-FOMA-N906IL | Tes