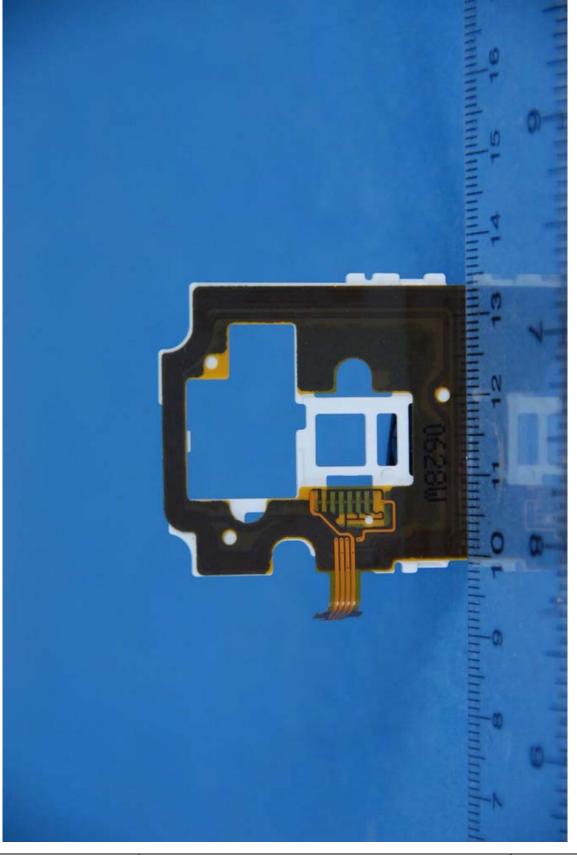

|                         | COMPANY NAME: NEC Corporation of Amaerica |                    | Reviewed by:<br>Quality Manager |
|-------------------------|-------------------------------------------|--------------------|---------------------------------|
| FCC ID: A98-FOMA-N906IL | Test Date(s):                             | EUT Type:          | Page 2 of 12                    |
|                         | March 07, 2008                            | PCS GSM/GPRS Phone | -                               |