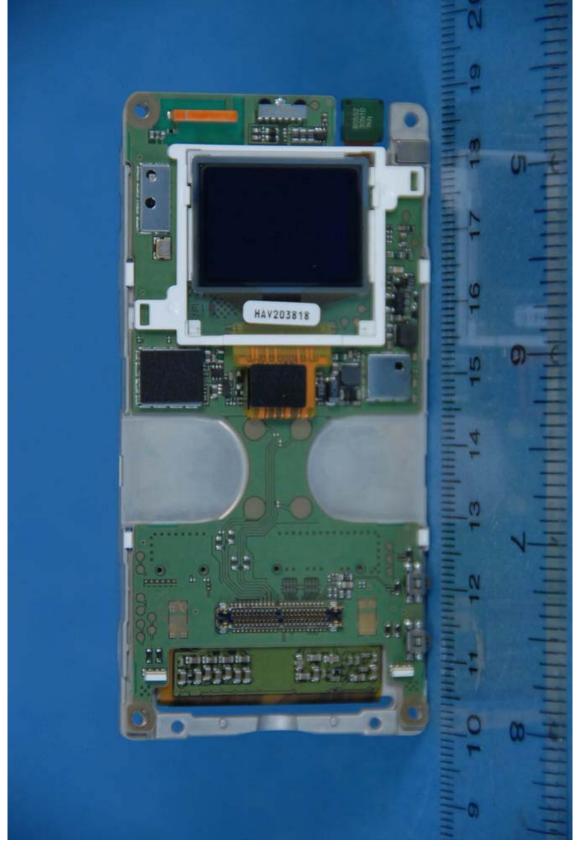

----------------------------|
| FCC ID: A98-FOMA-N906IL | Test Date(s):                             | EUT Type:          | Page 10 of 12                   |
|                         | March 07, 2008                            | PCS GSM/GPRS Phone | Fage 10 01 12                   |





|                         | COMPANY NAME: NEC Corporation of Amaerica |                    | Reviewed by:<br>Quality Manager |
|-------------------------|-------------------------------------------|--------------------|---------------------------------|
| FCC ID: A98-FOMA-N906IL | Test Date(s):                             | EUT Type:          | Page 11 of 12                   |
|                         | March 07, 2008                            | PCS GSM/GPRS Phone | Fage 110112                     |





|                         | COMPANY NAME: NEC Corporation of Amaerica |                    | Reviewed by:<br>Quality Manager |
|-------------------------|-------------------------------------------|--------------------|---------------------------------|
| FCC ID: A98-FOMA-N906IL | Test Date(s):                             | EUT Type:          | Page 12 of 12                   |
|                         | March 07, 2008                            | PCS GSM/GPRS Phone |                                 |