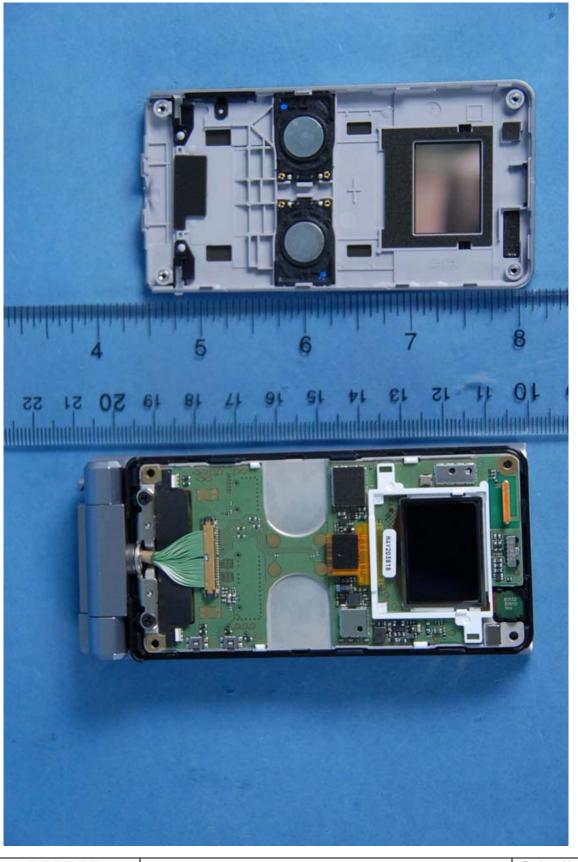

----------------------------|
| FCC ID: A98-FOMA-N906IL | Test Date(s):                             | EUT Type:          | Page 9 of 12                    |
|                         | March 07, 2008                            | PCS GSM/GPRS Phone | Tage 5 01 12                    |





|                         | COMPANY NAME: NEC Corporation of Amaerica |                    | Reviewed by:<br>Quality Manager |
|-------------------------|-------------------------------------------|--------------------|---------------------------------|
| FCC ID: A98-FOMA-N906IL | Test Date(s):                             | EUT Type:          | Page 10 of 12                   |
|                         | March 07, 2008                            | PCS GSM/GPRS Phone | Fage 10 01 12                   |





|                         | COMPANY NAME: NEC Corporation of Amaerica |                    | Reviewed by:<br>Quality Manager |
|-------------------------|-------------------------------------------|--------------------|---------------------------------|
| FCC ID: A98-FOMA-N906IL | Test Date(s):                             | EUT Type:          | Page 11 of 12                   |
|                         | March 07, 2008                            | PCS GSM/GPRS Phone | Fage 110112                     |





|                         | COMPANY NAME: NEC Corporation of Amaerica |                    | Reviewed by:<br>Quality Manager |
|-------------------------|-------------------------------------------|--------------------|---------------------------------|
| FCC ID: A98-FOMA-N906IL | Tes