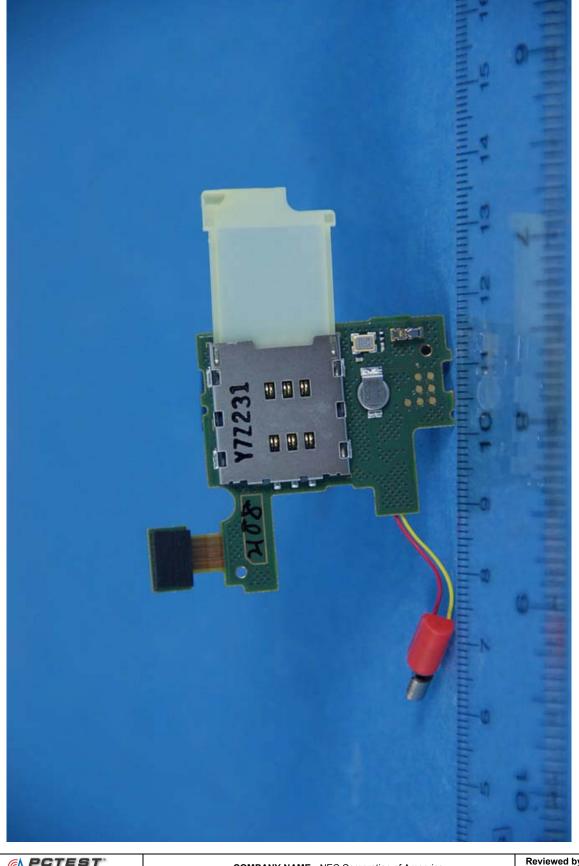

|                         | COMPANY NAME: NEC Corporation of Amaerica |                                 | Reviewed by:<br>Quality Manager |
|-------------------------|-------------------------------------------|---------------------------------|---------------------------------|
| FCC ID: A98-FOMA-N906IL | Test Date(s):<br>March 07, 2008           | EUT Type:<br>PCS GSM/GPRS Phone | Page 4 of 12                    |
|                         | 100101101,2000                            |                                 |                                 |