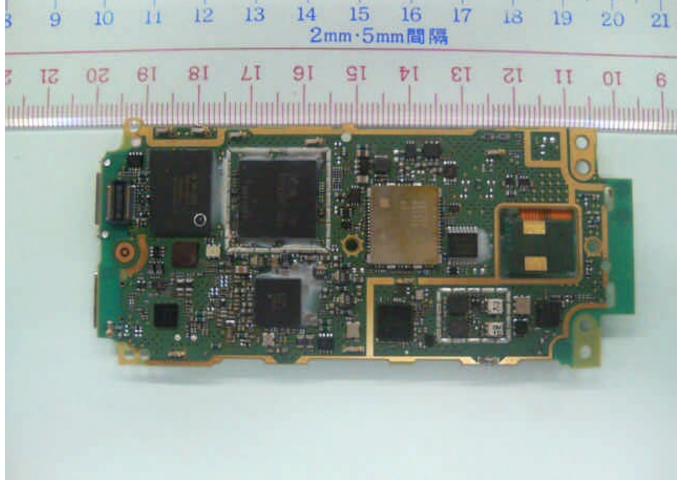

----------------------------|
| FCC ID: A98-FOMA-N906IL | Test Date(s):                             | EUT Type:          | Page 11 of 12                   |
|                         | March 07, 2008                            | PCS GSM/GPRS Phone | Fage 110112                     |





|                         | COMPANY NAME: NEC Corporation of Amaerica |                    | Reviewed by:<br>Quality Manager |
|-------------------------|-------------------------------------------|--------------------|---------------------------------|
| FCC ID: A98-FOMA-N906IL | Test Date(s):                             | EUT Type:          | Page 12 of 12                   |
|                         | March 07, 2008                            | PCS GSM/GPRS Phone |                                 |