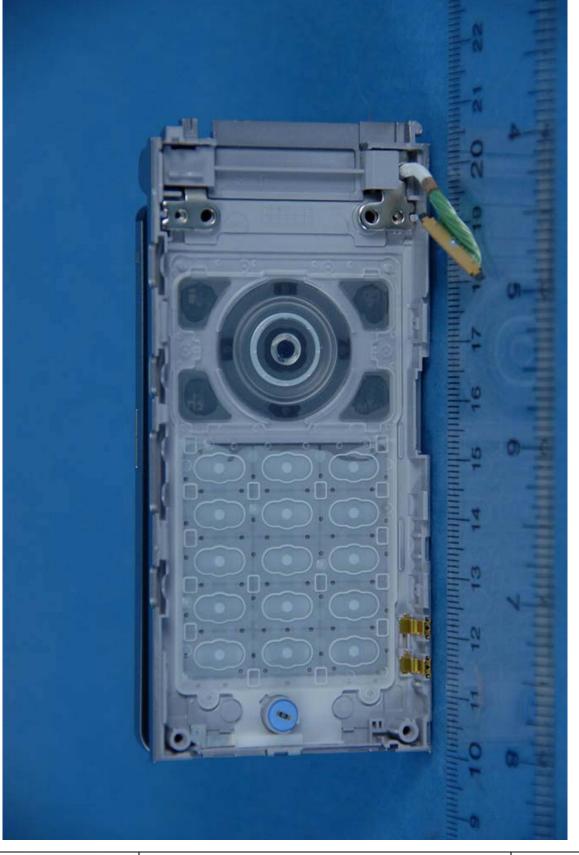

----------------------------|
| FCC ID: A98-FOMA-N906IL | Test Date(s):                             | EUT Type:          | Page 7 of 12                    |
|                         | March 07, 2008                            | PCS GSM/GPRS Phone |                                 |





|                         | COMPANY NAME: NEC Corporation of Amaerica |                    | Reviewed by:<br>Quality Manager |
|-------------------------|-------------------------------------------|--------------------|---------------------------------|
| FCC ID: A98-FOMA-N906IL | Test Date(s):                             | EUT Type:          | Page 8 of 12                    |
| FCC ID: A98-FOMA-N906IL | March 07, 2008                            | PCS GSM/GPRS Phone | Page 6 01 12                    |





|                         | COMPANY NAME: NEC Corporation of Amaerica |                    | Reviewed by:<br>Quality Manager |
|-------------------------|-------------------------------------------|--------------------|---------------------------------|
| FCC ID: A98-FOMA-N906IL | Test Date(s):                             | EUT Type:          | Page 9 of 12                    |
|                         | March 07, 2008                            | PCS GSM/GPRS Phone | Tage 5 01 12                    |





|                         | COMPANY NAME: NEC Corporation of Amaerica |                    | Reviewed by:<br>Quality Manager |
|-------------------------|-------------------------------------------|--------------------|---------------------------------|
| FCC ID: A98-FOMA-N906IL | Tes