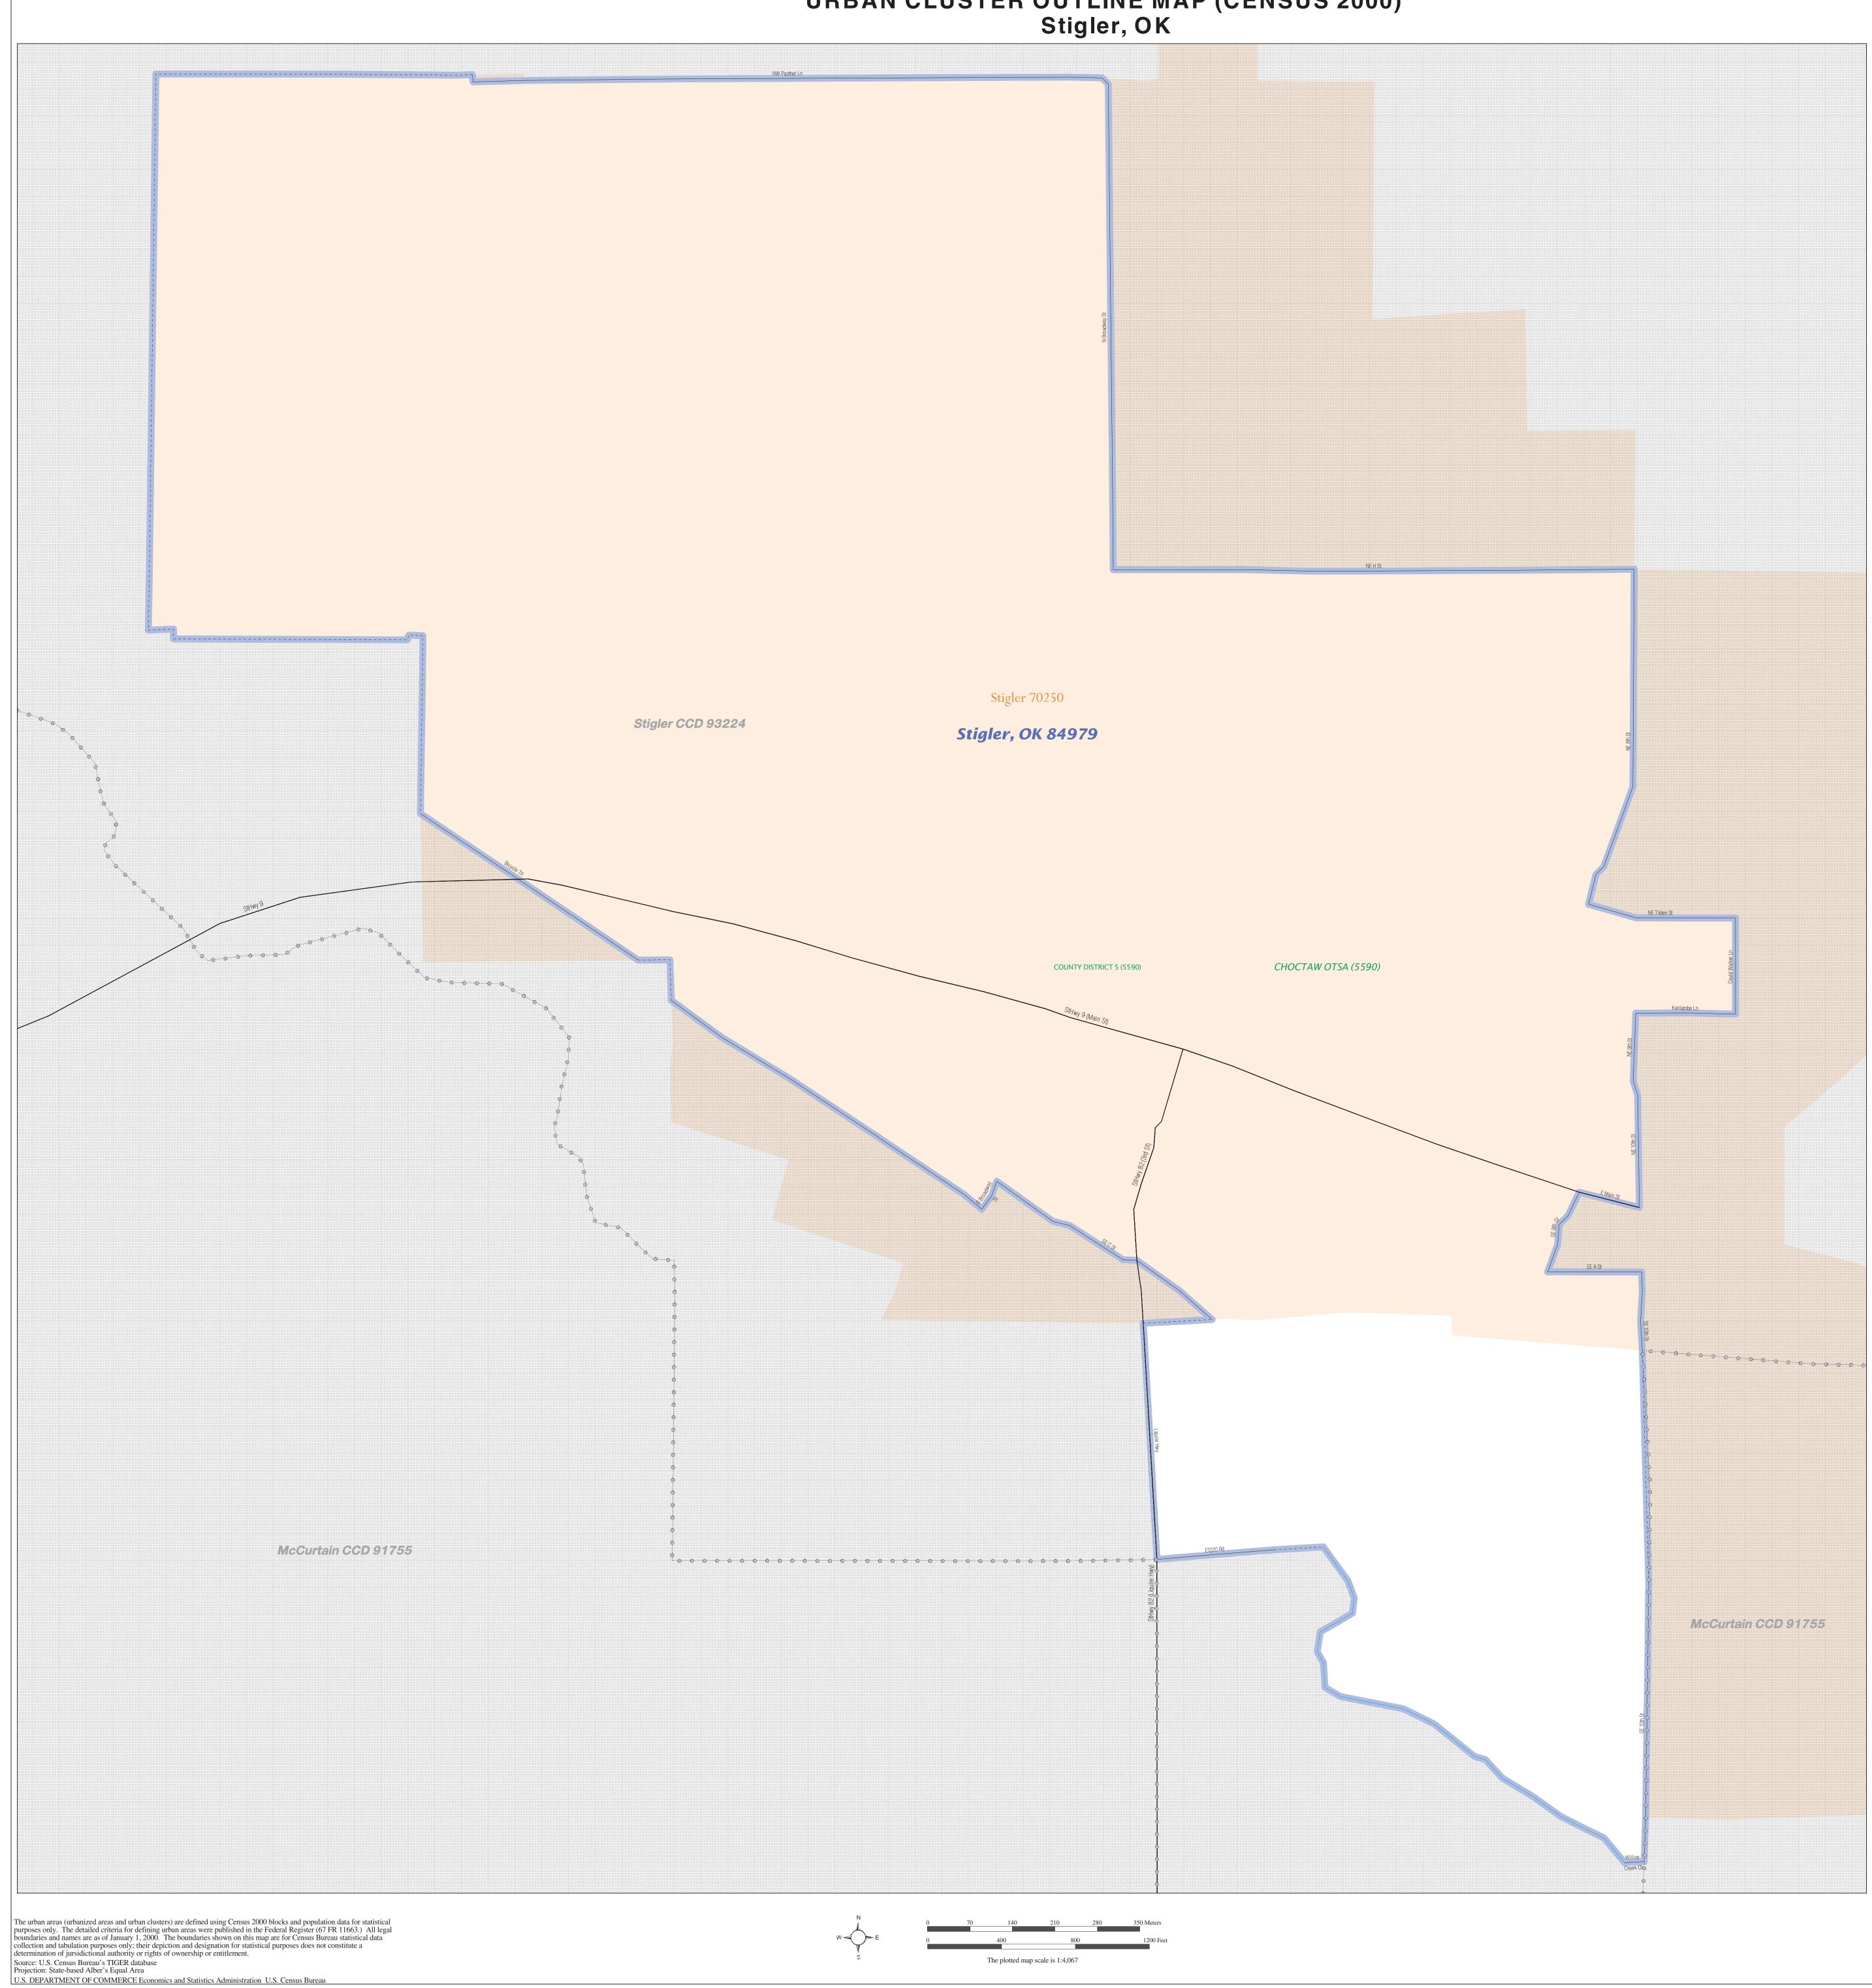

## URBAN CLUSTER OUTLINE MAP (CENSUS 2000) Stigler, OK

| <u>NAME STYLE</u><br>CANADA<br><b>L'ANSE RES (1880)</b> |
|---------------------------------------------------------|
|                                                         |
| L'ANSE RES (1880)                                       |
|                                                         |
| T1880                                                   |
| KAW OTSA (5340)                                         |
| SHONTO (620)                                            |
| Tama Res (4125)                                         |
| Lumbee (9815)                                           |
| NANA ANRC 52120                                         |
| Baltimore, MD 04843                                     |
| <b>Tooele, VT 88057</b>                                 |
| NEW YORK 36                                             |
| ERIE 029                                                |
| Pike Twp 59742                                          |
| Kula CCD 91890                                          |
| MILFORD 47500                                           |
|                                                         |
| Rome 63418                                              |
|                                                         |
| Zena 84187                                              |
|                                                         |

URBAN CLUSTER OUTLINE MAP (Census 2000) Stigler, OK (84979) Map Sheet: 1 (Total Sheets: 1)