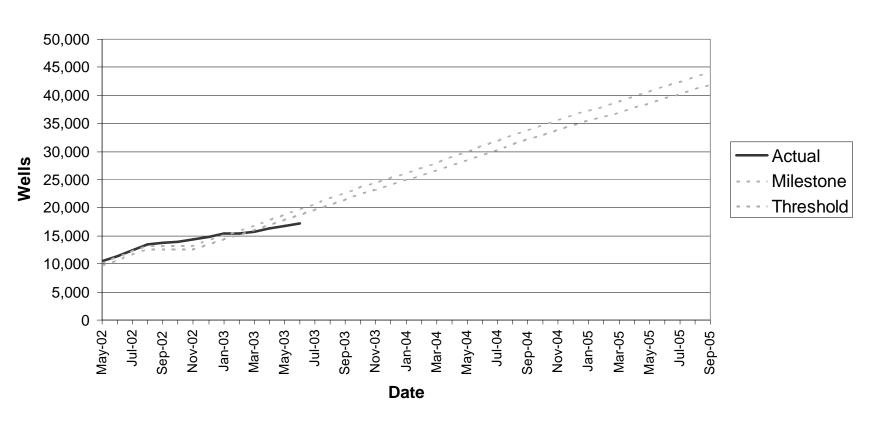

roject Activity

- CWHM Completed Areas
  - Deep Water
    - Viosca Knoll, Mississippi Canyon, Ewing Bank and Garden Banks
  - On the Shelf
    - Main Pass, West Delta, South Marsh Island, High Island and Mustang Island
  - Area in progress
    - South Pass

# MMS Historical Well Data Cleanup (HWDC) Project Activity

• Project target ~44,000 wells

|                        | Well Count | % Complete |
|------------------------|------------|------------|
| CWHM                   | 17223      | 39%        |
| Directional<br>Surveys | 13633      | 31%        |
| Inventory              | 16981      | 39%        |
| Log Images             | 35870      | 82%        |
| Well Files             | 23472      | 53%        |

### MMS Historical Well Data Cleanup (HWDC) Project Schedule

Task 1 - CWHM



# MMS Historical Well Data Cleanup (HWDC) Project Processing Cycle



### MMS Historical Well Data Cleanup (HWDC) Project CWHM Statistics

#### • 17223 CWHM Records

- 12% are new well bores (~2060 wells)

#### • Edits

- 25% processed with no or, only minor changes
- 45% corrected and passed for approval
- 30% still provisional pending better documentation

# MMS Historical Well Data Cleanup (HWDC) Project Imaging Statistics

- Well File Imaging
  - Images = 371,839 (from 20,335 well files)
  - Wells with documents = 23,472
- Log Imaging
  - Images = 220,232
  - Wells with logs = 35,870