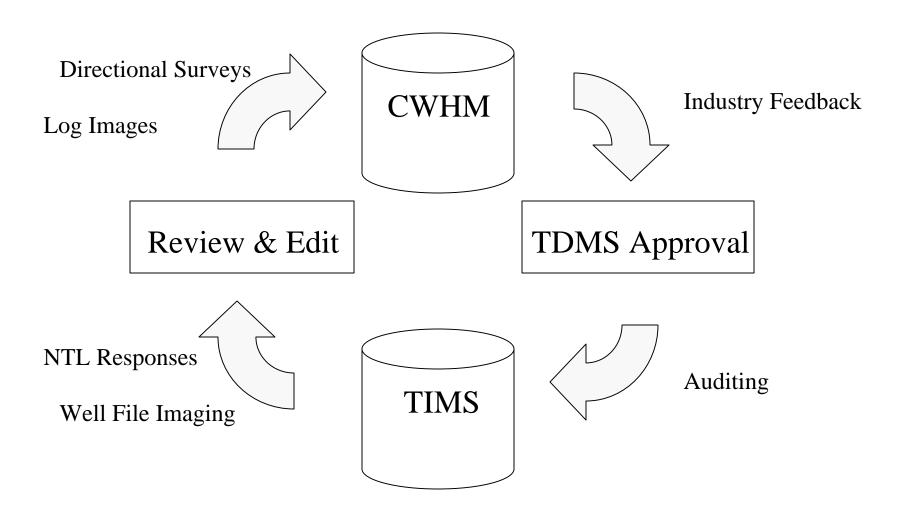

oll, Mississippi Canyon, Ewing Bank and Garden Banks
  - On the Shelf
    - Main Pass, West Delta, South Marsh Island, High Island and Mustang Island
  - Area in progress
    - South Pass

# MMS Historical Well Data Cleanup (HWDC) Project Activity

• Project target ~44,000 wells

|                        | Well Count | % Complete |
|------------------------|------------|------------|
| CWHM                   | 17223      | 39%        |
| Directional<br>Surveys | 13633      | 31%        |
| Inventory              | 16981      | 39%        |
| Log Images             | 35870      | 82%        |
| Well Files             | 23472      | 53%        |

### MMS Historical Well Data Cleanup (HWDC) Project Schedule

Task 1 - CWHM



# MMS Historical Well Data Cleanup (HWDC) Project Processing Cycle



### MMS Historical Well Data Cleanup (HWDC) Project CWHM Statistics

#### • 17223 CWHM Records

- 12% are new well bores (~2060 wells)

#### • Edits

- 25% processed with no or, only minor changes
- 45% corrected and passed for approval
- 30% still provisional pending better documentation

# MMS Historical Well Data Cleanup (HWDC) Project Imaging Statistics

- Well File Imaging
  - Images = 371,839 (from 20,335 well files)
  - Wells with documents = 23,472
- Log Imaging
  - Images = 220,232
  - Wells with logs = 35,870