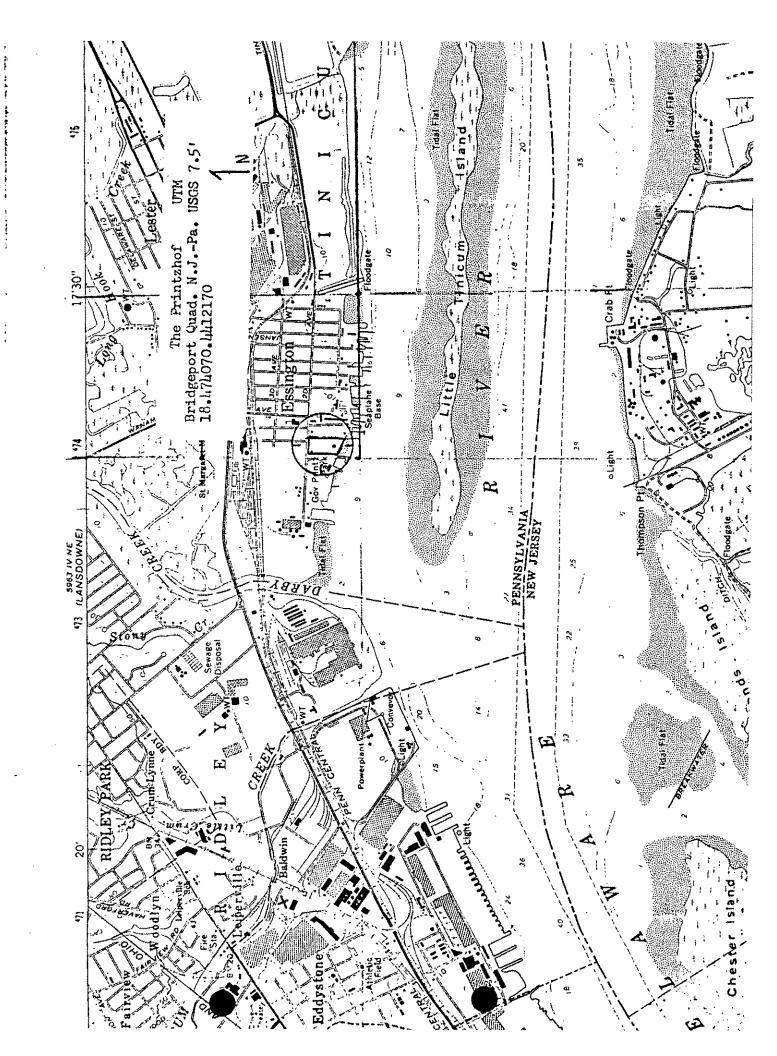

# F.7 Location Information for the Printzhof

**Lazaretto Nomination Form for the National Register** 

Form 10-300 (July 1969)

#### BOUNDARIES

Beginning at the SW intersection of Taylor Avenue and Second Street, proceed south along the fence marking the park boundary 913', thence west along the bank of the Delaware approximately 380', thence N along the western fence line 807', thence east at Second Street approximately 303' to the point of origin.

Aside from the uncovered foundations of the Printzhof, the park contains a statue of Johan Printz, and in the northwest corner, a maintenance shed. Bounded on the west by a hedgerow and fence, on the north and east by Second Street and Taylor Avenue respectively, and on the south by the Delaware River bank, the park, with its various trees and shrubs, is used primarily for recreation purposes. Across Second Street are private homes, and on the east and west are a restaurant and other commercial properties.