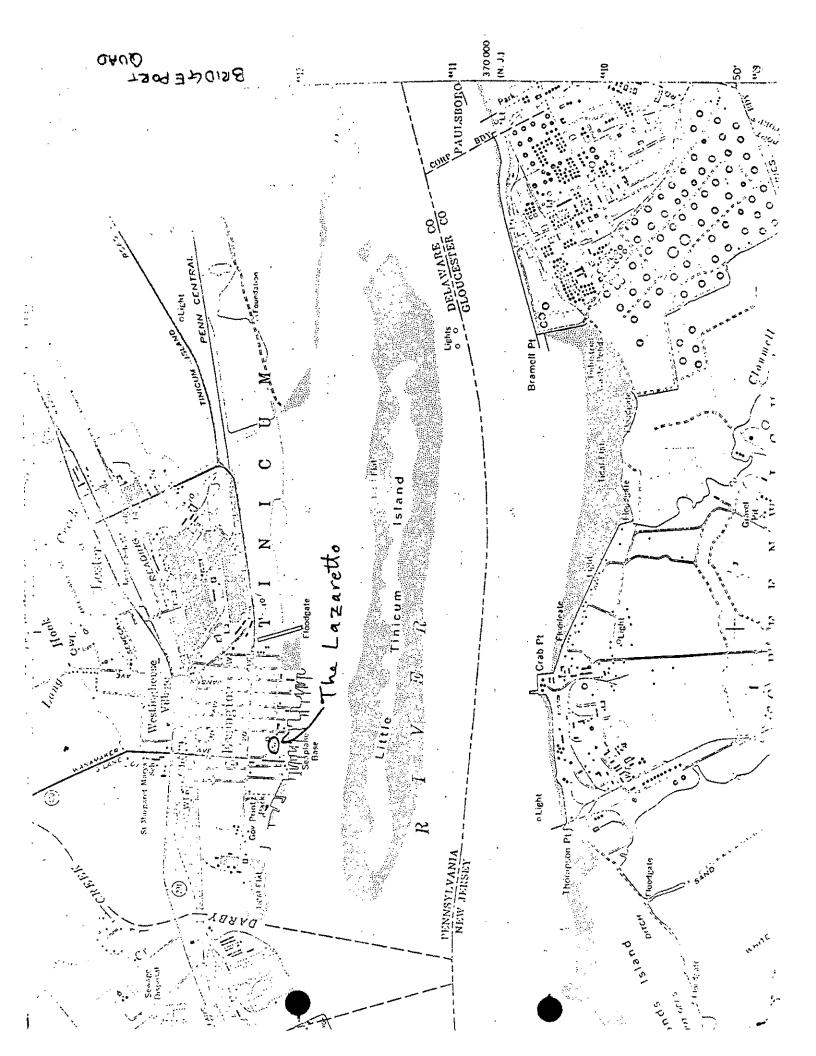

# F.7 Location Information for the Printzhof

**Lazaretto Nomination Form for the National Register** 

Form 10-300 (July 1969)