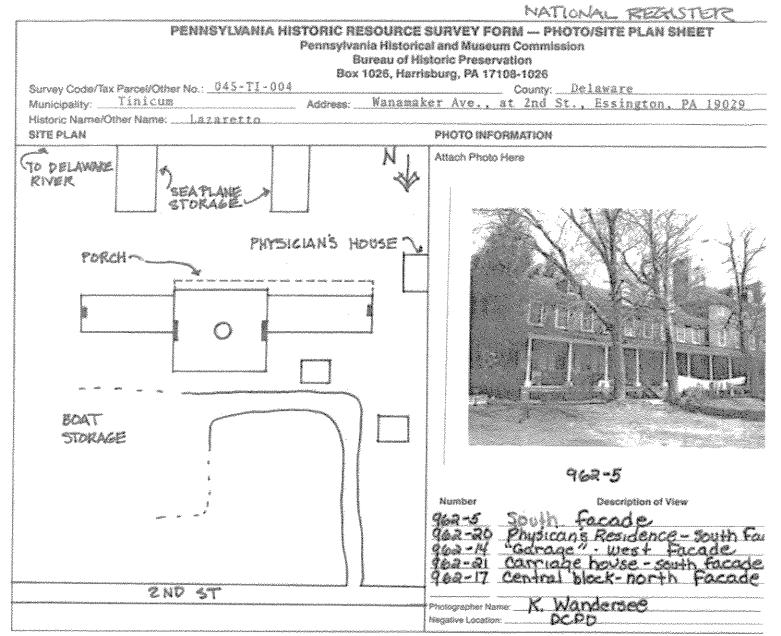

# F.7 Location Information for the Printzhof

**Lazaretto Nomination Form for the National Register** 

Form 10-300 (July 1969)