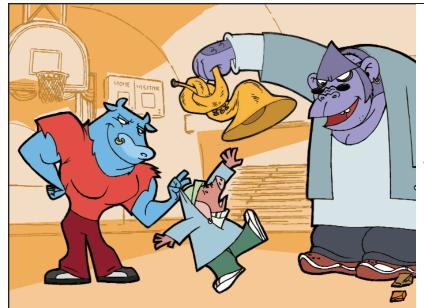

## Look familiar? We can help...

Getting picked on and pushed around is scary and embarrassing, but it's not hopeless. There are things you can do about it, and people who can help. To find out more, get your parents' permission and log on to www.StopBullyingNow.hrsa.gov