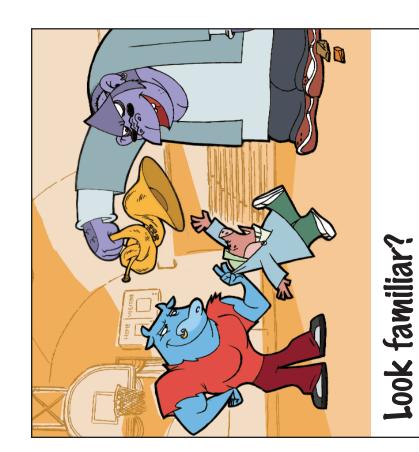

## Look familiar? We can help...

Getting picked on and pushed around is scary and embarrassing, but it's not hopeless. There are things you can do about it, and people who can help. To find out more, get your parents' permission and log on to www.StopBullyingNow.hrsa.gov