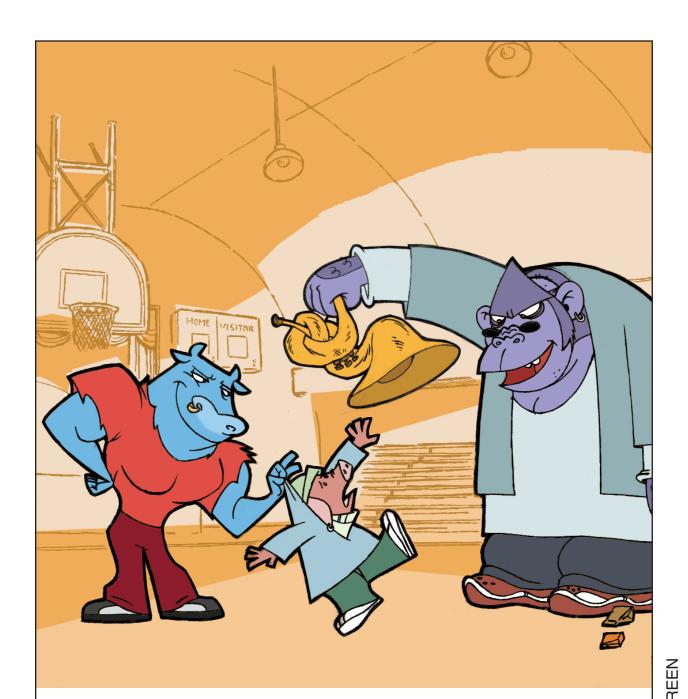

## Look familiar? We can help...

Getting picked on and pushed around is scary and embarrassing, but it's not hopeless. There are things you can do about it, and people who can help. To find out more, get your parents' permission and log on to www.StopBullyingNow.hrsa.gov