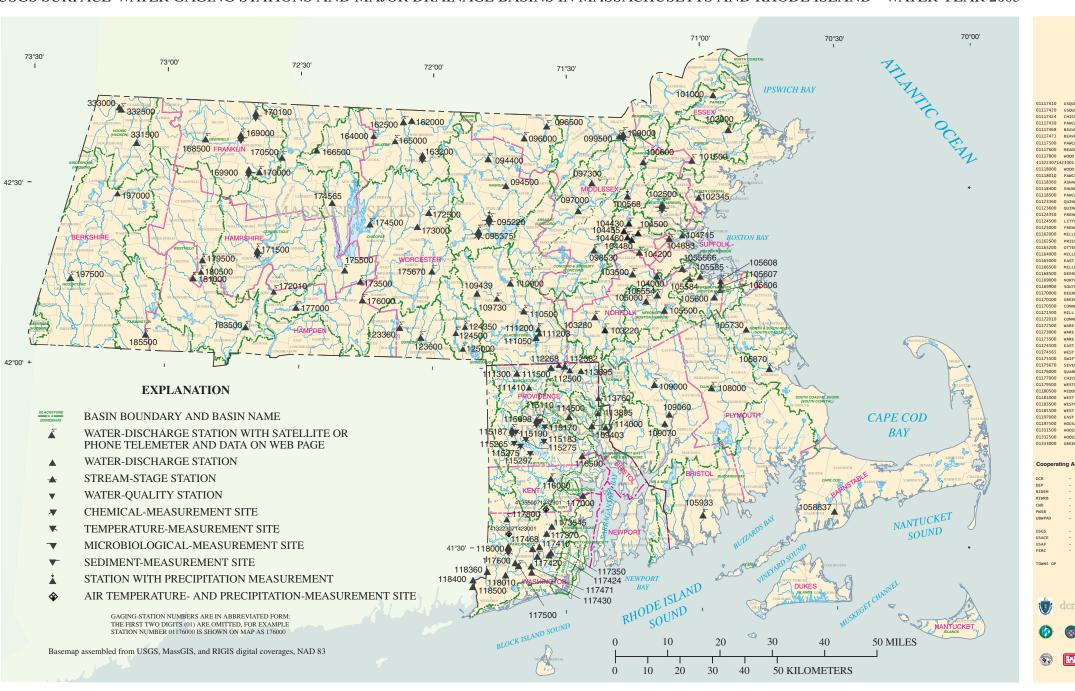

## USGS SURFACE-WATER GAGING STATIONS AND MAJOR DRAINAGE BASINS IN MASSACHUSETTS AND RHODE ISLAND - WATER YEAR 2005

|                                                                       | GAGE NAME AND LOCATION                                                                                    | OOPERATOR      | ST |
|-----------------------------------------------------------------------|-----------------------------------------------------------------------------------------------------------|----------------|----|
| 01094400                                                              | NORTH NASHUA RIVER AT FITCHBURG                                                                           | DCR/DEP        |    |
| 01094500                                                              | NORTH NASHUA RIVER NEAR LEOMINSTER                                                                        | DCR/DEP        |    |
| 01095220                                                              | STILLWATER RIVER NEAR STERLING                                                                            | DCR            |    |
| 01095375                                                              | QUINAPOXET RIVER AT CANADA MILLS NEAR HOLDEN                                                              | DCR            |    |
| 01096000                                                              | SQUANNACOOK RIVER NEAR WEST GROTON                                                                        | DCR/DEP        |    |
| 01096500                                                              | NASHUA RIVER AT EAST PEPPERELL                                                                            | DCR/DEP        |    |
| 01097000                                                              | ASSABET RIVER AT MAYNARD                                                                                  | DCR/DEP        |    |
| 01097300                                                              | NASHOBA BROOK NEAR ACTON                                                                                  | DCR/DEP        |    |
| 01098530                                                              | SUDBURY RIVER AT SAXONVILLE                                                                               | DCR            |    |
| 01099500                                                              | CONCORD RIVER BELOW RIVER MEADOW BROOK AT LOWELL                                                          | DCR/DEP        |    |
| 01100000                                                              | MERRIMACK RIVER BELOW CONCORD RIVER AT LOWELL                                                             | DCR/DEP        |    |
| 01100568                                                              | SHAWSHEEN RIVER AT HANSCOM FIELD NEAR BEDFORD                                                             | US AIR FORG    | Œ  |
| 01100600                                                              | SHAWSHEEN RIVER NEAR WILMINGTON                                                                           | DCR/DEP        |    |
| 01101000                                                              | PARKER RIVER AT BYFIELD                                                                                   | DCR/DEP        |    |
| 01101500                                                              | IPSWICH RIVER AT SOUTH MIDDLETON                                                                          | DCR/DEP        |    |
| 01102000                                                              | IPSWICH RIVER NEAR IPSWICH                                                                                | DCR/DEP        |    |
| 01102345                                                              | SAUGUS RIVER AT SAUGUS IRONWORKS AT SAUGUS                                                                | DCR/DEP        |    |
| 01102545                                                              | ABERJONA RIVER AT WINCHESTER                                                                              | DCR/DEF<br>DCR |    |
| 01102300                                                              | MISCOE BROOK NEAR FRANKLIN                                                                                | FRANKLIN       |    |
| 01103220                                                              | MISCOE BROOK NEAR FRANKLIN<br>CHARLES RIVER AT MEDWAY                                                     | FRANKLIN       |    |
|                                                                       |                                                                                                           |                |    |
| 01103500                                                              | CHARLES RIVER AT DOVER                                                                                    | DCR            |    |
| 01104000                                                              | MOTHER BROOK AT DEDHAM                                                                                    | DCR            |    |
| 01104200                                                              | CHARLES RIVER AT WELLESLEY                                                                                | DCR            |    |
| 01104430                                                              | HOBBS BROOK BELOW CAMBRIDGE RES. NEAR KENDAL GREEN                                                        | CWD            |    |
| 01104455                                                              | STONY BROOK, UNNAMED TRIBUTARY, NEAR WALTHAM                                                              | CWD            |    |
| 01104460                                                              | STONY BROOK AT RT 20 AT WALTHAM                                                                           | CWD            |    |
| 01104480                                                              | STONY BROOK RESERVOIR AT DAM NEAR WALTHAM                                                                 | CWD            |    |
| 01104500                                                              | CHARLES RIVER AT WALTHAM                                                                                  | DCR            |    |
| 01104683                                                              | MUDDY RIVER AT BROOKLINE                                                                                  | DCR            |    |
| 01104715                                                              | CHARLES RIVER, NEW CHARLES RIVER DAM AT BOSTON                                                            | DCR            |    |
| 01105000                                                              | NEPONSET RIVER AT NORWOOD                                                                                 | DCR/DEP        |    |
| 01105500                                                              | EAST BRANCH NEPONSET RIVER AT CANTON                                                                      | DCR/DEP        |    |
| 01105554                                                              | NEPONSET RIVER AT GREENLODGE STREET NEAR CANTON                                                           | CANTON         |    |
|                                                                       | NEPONSET RIVER AT MILTON VILLAGE                                                                          | DCR/DEP        |    |
| 01105584                                                              | TOWN BROOK AT DIVERSION TUNNEL AT QUINCY                                                                  | USACE          |    |
| 01105585                                                              | TOWN BROOK AT QUINCY                                                                                      | USACE          |    |
| 011055600                                                             | OLD SWAMP RIVER NEAR SOUTH WEYMOUTH                                                                       | DCR/DEP        |    |
| 01105606                                                              | WHITMANS POND AT EAST WEYMOUTH                                                                            | WEYMOUTH       |    |
| 01105607                                                              | WHITMANS POND AT EAST WEIMOUTH WHITMANS POND FLOOD BY-PASS AT EAST WEYMOUTH                               | WEYMOUTH       |    |
| 01105607                                                              | WHITMANS PUND FLOOD BY-PASS AT EAST WEYMOUTH                                                              | WEYMOUTH       |    |
|                                                                       | WHITMANS POND FISH LADDER AT EAST WEYMOUTH                                                                |                |    |
| 01105730                                                              | INDIAN HEAD RIVER AT HANOVER                                                                              | DCR/DEP        |    |
| 01105870                                                              | JONES RIVER AT KINGSTON                                                                                   | DCR/DEP        |    |
|                                                                       | QUASHNET RIVER AT WAQUOIT VILLAGE                                                                         | DCR/DEP        |    |
| 01105933                                                              | PASKAMANSET RIVER NEAR SOUTH DARTMOUTH                                                                    | DARTMOUTH      |    |
|                                                                       | TAUNTON RIVER NEAR BRIDGEWATER                                                                            | DCR/DEP        |    |
| 01109000                                                              | WADING RIVER NEAR NORTON                                                                                  | DCR/DEP        |    |
| 01109060                                                              | THREEMILE RIVER AT NORTH DIGHTON                                                                          | DCR/DEP        |    |
| 01109070                                                              | SEGREGANSET RIVER NEAR DIGHTON                                                                            | DCR/DEP        |    |
| 01109403                                                              | TEN MILE RIVER AT PAWTUCKET AVE. AT EAST PROVIDENCE                                                       | RIDEM          |    |
| 01109439                                                              | KETTLE BROOK, ROCKLAND STREET NEAR AUBURN                                                                 | RIWRB          |    |
| 01109730                                                              | BLACKSTONE RIVER, WEST MAIN STREET AT MILLBURY                                                            | UBWPAD         |    |
| 01110000                                                              | QUINSIGAMOND RIVER AT NORTH GRAFTON                                                                       | DCR/DEP        |    |
| 01110500                                                              | BLACKSTONE RIVER AT NORTHBRIDGE                                                                           | USACE          |    |
| 01111050                                                              | MUMFORD RIVER AT UXBRIDGE                                                                                 | RIWRB          |    |
| 01111200                                                              | WEST RIVER BELOW WEST HILL DAM NEAR UXBRIDGE                                                              | USACE          |    |
|                                                                       | WEST RIVER AT ROUTE 16, NEAR UXBRIDGE                                                                     | USACE          |    |
| 01111300                                                              | NIPMUC RIVER NEAR HARRISVILLE                                                                             | RIDEM          |    |
| 01111410                                                              | CHEPACHET RIVER WEST OF GAZZA ROAD AT GAZAVILLE                                                           | RIWRB          |    |
| 01111500                                                              | BRANCH RIVER AT FORESTDALE                                                                                | RIDEM          |    |
| 011112268                                                             | MILL RIVER AT HARRIS POND OUTLET AT WOONSOCKET                                                            | RIWRB          |    |
| 01112288                                                              | PETERS RIVER AT ROUTE 114 BRIDGE AT WOONSOCKET                                                            | RIWRB          |    |
| 01112382                                                              |                                                                                                           | RIWRB          |    |
|                                                                       | BLACKSTONE RIVER AT WOONSOCKET                                                                            |                |    |
| 01113695                                                              | CATAMINT BROOK AT CUMBERLAND                                                                              | RIDEM          |    |
| 01113760                                                              | ABBOT RUN AT VALLEY FALLS                                                                                 | RIWRB          |    |
| 01113895                                                              | BLACKSTONE RIVER AT ROOSEVELT AVENUE AT PAWTUCKET                                                         | RIWRB          |    |
| 01114000                                                              | MOSHASSUCK RIVER AT PROVIDENCE                                                                            | RIDEM          |    |
| 01114500                                                              | WOONASQUATUCKET RIVER AT CENTERDALE                                                                       | RIDEM          |    |
| 01115098                                                              | PEEPTOAD BROOK AT ELMDALE ROAD NEAR NORTH SCITUATE                                                        | PWSB           |    |
| 01115110                                                              | HUNTINGHOUSE BROOK AT ELMDALE ROAD AT NORTH SCITUATE                                                      | PWSB           |    |
| 01115170                                                              | MOSWANSICUT STREAM NEAR NORTH SCITUATE                                                                    | PWSB           |    |
| 01115183                                                              | QUONAPAUG BROOK AT ROUTE 116 AT NORTH SCITUATE                                                            | PWSB           |    |
| 01115187                                                              | PONAGANSET RIVER AT SOUTH FOSTER                                                                          | RIDEM          |    |
| 01115190                                                              | DOLLY COLE BROOK AT OLD DANIELSON PARK AT SOUTH FOSTER                                                    | PWSB           |    |
| 01115265                                                              | HEMLOCK BROOK AT KING ROAD NEAR FOSTER                                                                    | PWSB           |    |
| 01115275                                                              | BEAR TREE BROOK NEAR CLAYVILLE                                                                            | PWSB           |    |
|                                                                       | CORK BROOK AT ROCKLAND-SCITUATE ROAD NEAR CLAYVILLE                                                       | PWSB           |    |
|                                                                       | CORK BROOK AT ROCKLAND-SCITUATE ROAD NEAR CLAYVILLE WILBUR HOLLOW BROOK AT OLD PLAINVILLE PIKE, CLAYVILLE | PWSB<br>PWSB   |    |
|                                                                       |                                                                                                           |                |    |
| 01115297                                                              | SOUTH BRANCH PAWTUXET RIVER AT WASHINGTON                                                                 | RIWRB          |    |
| 01115297<br>01116000                                                  |                                                                                                           |                |    |
| 01115297<br>01116000<br>01116500                                      | PAWTUXET RIVER AT CRANSTON                                                                                | USACE          |    |
| 01115297<br>01116000<br>01116500<br>01117000                          | PAWTUXET RIVER AT CRANSTON<br>HUNT RIVER NEAR EAST GREENWICH                                              | RIWRB          |    |
| 01115297<br>01116000<br>01116500<br>01117000<br>01117350              | PAWTUXET RIVER AT CRANSTON<br>HUNT RIVER NEAR EAST GREENWICH<br>CHIPUXET RIVER AT WEST KINGSTON           | RIWRB<br>RIWRB |    |
| 01115297<br>01116000<br>01116500<br>01117000<br>01117350<br>011173545 | PAWTUXET RIVER AT CRANSTON<br>HUNT RIVER NEAR EAST GREENWICH                                              | RIWRB<br>RIWRB |    |