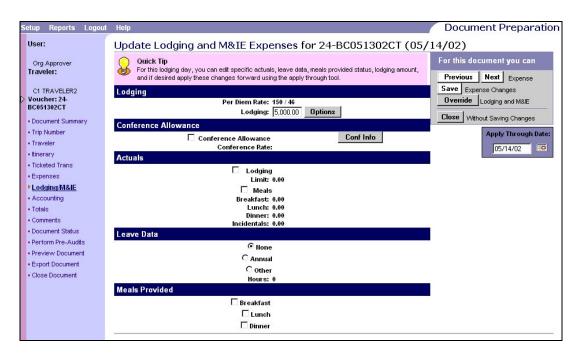

### G. LODGING/M&IE

1. Click the Lodging/M&IE link on the Document Processing Toolbar on the left side of the page. The Lodging & M&IE page will be displayed.

| Setup Reports Logou                | t Help     |                 |                              |          |                     |                      |               | ocume    | nt Preparat                   |
|------------------------------------|------------|-----------------|------------------------------|----------|---------------------|----------------------|---------------|----------|-------------------------------|
| User:                              | Lodging,   | /M&IE           | for 24-                      | BC05130  | D2CT                |                      |               |          |                               |
| Org Approver<br>Traveler:          |            | erisk (*) in th | e Special col<br>M&IE windov |          | hat a condition has | been selected in the | For this D    | . I      | you can:<br>and M&IE expenses |
| C1 TRAVELER2                       |            |                 |                              |          |                     |                      | Back          | Continue |                               |
| BC051302CT                         | Lodging/Ma | &IE Data        |                              |          |                     |                      |               |          |                               |
| Document Summary                   | Date       | Delete          | Replicate                    | Ldg Cost | Ldg Allowed         | M & IE Allowed       | Per Diem Rate | Special  | B L D Conf %                  |
| Trip Number                        | 05/13/02   | P               | <b>E</b>                     | 0.00     | 0.00                | 34.50                | 150 / 46      |          |                               |
| • Traveler                         | 05/14/02   | (P)             | R                            | 0.00     | 0.00                | 46.00                | 150 / 46      |          |                               |
| Itinerary                          | 05/15/02   | æ               | R                            | 0.00     | 0.00                | 42.00                | 90/42         |          |                               |
| <ul> <li>Ticketed Trans</li> </ul> | 05/16/02   | æ               |                              | 0.00     | 0.00                | 46.00                | 150 / 46      |          |                               |
| Expenses                           | 05/17/02   | æ               |                              | 0.00     | 0.00                | 34.50                | 150 / 46      |          |                               |
| Lodging/M&IE                       | V 03/17/02 |                 |                              |          |                     |                      |               |          |                               |
| Accounting     Totals              |            |                 |                              |          |                     |                      |               |          |                               |
| Comments                           |            |                 |                              |          |                     |                      |               |          |                               |
| Document Status                    |            |                 |                              |          |                     |                      |               |          |                               |
| Perform Pre-Audits                 |            |                 |                              |          |                     |                      |               |          |                               |
| Preview Document                   |            |                 |                              |          |                     |                      |               |          |                               |
| Export Document                    |            |                 |                              |          |                     |                      |               |          |                               |
| Close Document                     |            |                 |                              |          |                     |                      |               |          |                               |

2. If a value exists in any column after the Per Diem Rate column, modifications have been

made to the Lodging and/or M&IE for that date. Click on the **Pencil** icon next to the specific date in the **Date** field to view the information for the desired record. The **Update Lodging and M&IE Expenses** page will be displayed.

- 3. Review any expenses to verify costs from the Update Lodging and M&IE Expenses page.
- 4. Review annual leave data to verify that DFRC's annual leave rule (1 day of leave per day of TDY) is adhered to.
- 5. Click the <u>Close</u> Without Saving Changes button, in the 'For this Document you can:' area in the top right, to exit the page. The Lodging/M&IE page will be displayed.