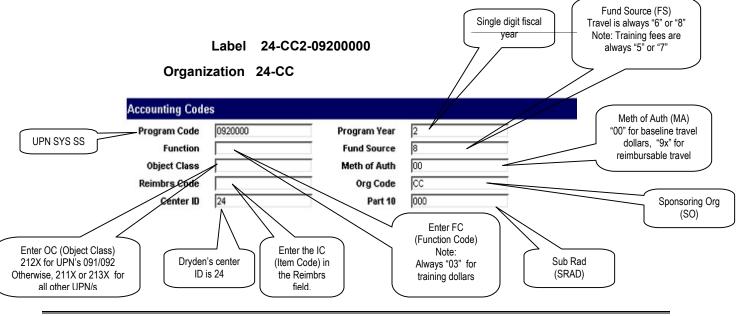

### H. ACCOUNTING

1. Click the **Accounting** link, on the Document Processing Toolbar on the left side of the page to view the detail accounting information. The **Available Accounting Codes** page will be displayed.

| Setup Reports Logout                                                                                                   | Help                                                                                                                                                                                                                                                                                                                                               | Document Preparation                                                                         |
|------------------------------------------------------------------------------------------------------------------------|----------------------------------------------------------------------------------------------------------------------------------------------------------------------------------------------------------------------------------------------------------------------------------------------------------------------------------------------------|----------------------------------------------------------------------------------------------|
| User:                                                                                                                  | Available Accounting Codes for 24-BC051302CT                                                                                                                                                                                                                                                                                                       |                                                                                              |
| Org Approver<br>Traveler:<br>C1 TRAVELER2<br>Voucher: 24-                                                              | Quick Tip         Once two or more accounting codes are selected, the Allocation button is enabled.         Enter Search Criteria         Accounting Code                                                                                                                                                                                          | For this Document you can:         Add       New Accounting Code         Back       Continue |
| BC051302CT  Document Summary Trip Number Traveler Itinerary Ticketed Trans Expenses Lodging/M&IE                       | Master Accounting Codes           Search Results           Organization Label         Classification Code           24-AA         24-AA2-<br>09200000<br>24-AA         092000024.2.8.00.AA.000           24-AA         24-AA2-<br>092225TRN         0920025.0324.2.7.00.AA.TRN           24-AA         24-AA2-<br>0922025         24.2.8.00.AA.000 | Click Accounting Label to add to Document<br><u>Prev 10</u> <u>Hext 10</u>                   |
| Accounting     Totals     Comments     Document Status     Perform Pre-Audits     Preview Document     Export Document | 21035000                                                                                                                                                                                                                                                                                                                                           |                                                                                              |
| Close Document                                                                                                         | Accounting Codes for 24-BC051302CT                                                                                                                                                                                                                                                                                                                 | Click an item to edit/delete it                                                              |
|                                                                                                                        | Organization         Label         Classification Code                // × 24-AA, 24-AA2-09200000         09200000.08, 2128, GH. 24, 2, 8, 00, AA, 000                                                                                                                                                                                             | Extended Code<br>Extended                                                                    |
|                                                                                                                        | <ul> <li>Z4.24.2 24-24.2 -05200000 05200000.00.2128.0H. 24.2.8.00. AA.000</li> <li>Edit X Delete</li> </ul>                                                                                                                                                                                                                                        |                                                                                              |

2. Review all accounting information to ensure proper funding.

08/02/02 TM-4, V1.1