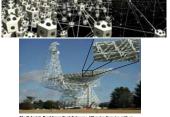

## SCALABLE SELF-RECONFIGURATION

The Robert C. Byrd Green Bank Telescope, 100 meter diameter, with an Active Surface of 2009 actuators for high frequency radio actronomy, improvements will include holographic imaging and hare ranging for improved surface figure. Detail shows truss work behind the reflecting surface (NRA/OMINSF). Adversaria Mescadigraphic Hendnology (ART) will enable launch packaging and in-space deployment of such structures.