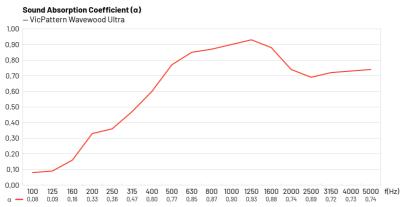

#### Performance

V1-Aug.19

<sup>\*\*</sup> For each panel. Please notice that the dimensions of these panels have a tolerance of +/- 2mm