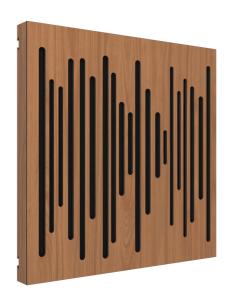

# **Description**

Created for the most demanding interior designers and acousticians where aesthetics is a must, VicPattern Ultra combines high performance sound absorption with an innovative design. Manufactured with high quality fire rated MDF and melamine, VicPattern is different from anything on the market.

#### **Features**

- Construction with premium MDF and anti-scratch melamine.
- Polyurethane free
- Recyclable
- Reinforced packing
- Finish also on the sides
- Removable filling allows to integrate light and sound
- Professional fixation systems