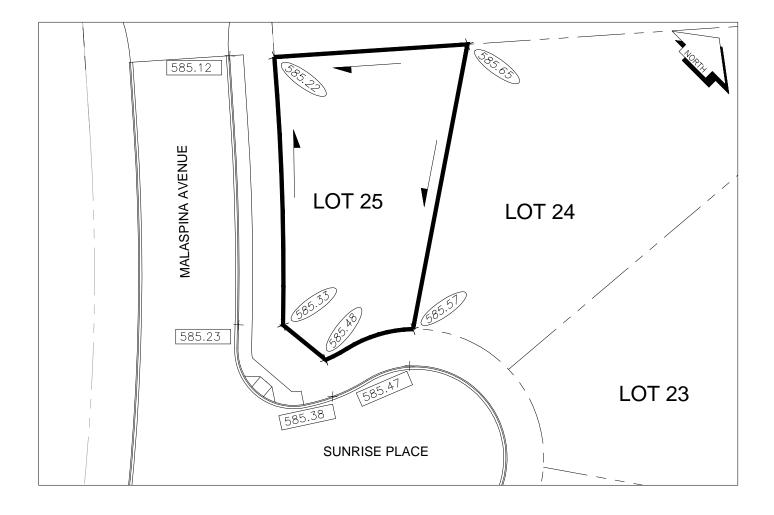

## 029-917-841 PID:

Scale: 1:500

Legal: LOT 25

D.L.: 2014

PLAN: EPP53901

## Address: 6908 SUNRISE PLACE

Notes:

1. THE OCCUPANCY PERMIT WILL BE ISSUED BY THE CITY OF PRINCE GEORGE WHEN THE LOT GRADING AND/OR DRAINAGE SWALES CONFORM TO THE

DESIGN AND TO THE SATISFACTION OF THE CITY OF PRINCE GEORGE BUILDING INSPECTOR.

## 2. ELEVATIONS SHOWN ARE FINAL LOT ELEVATIONS

(742.40) FINAL LOT ELEVATION TOP OF CURB ELEVATION DRAINAGE DIRECTION

THE INFORMATION CONTAINED HEREIN IS FOR INTERNAL USE ONLY. NOT TO BE RELIED UPON UNLESS CONFIRMED BY THE SITE INSPECTION AND/OR INVESTIGATION