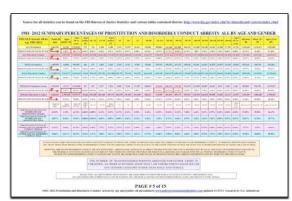

THE IRONY IS THAT DESPITE THE CLAIMS THAT 'HUMAN (SEX) TRAFFICKING IS THE FASTEST GROWING CRIMINAL ENTERPRISE' - THE NUMBER OF ARRESTS FOR PROSTITUTION HAS STEADILY DECLINED FROM 1981 TO 2014, FROM A HIGH IN 1983 FEMALES: 88,132 MALES: 37,468 TO A LOW IN 2014 FEMALES: 24,678 MALES: 12,544 (TABLE #45- BOTH SETS OF NUMBERS INCLUDE MINORS). ACCORDING TO TABLE #69, THERE WERE A TOTAL OF 40,578 ADULTS AND 6007 MINORS ARRESTED IN 2014. WERE THE DECLINING NUMBER OF ARRESTS DUE TO LACK OF LAW ENFORCEMENT OFFICERS, OR TO A DECLINING NUMBER OF 'SEX TRAFFICKING VICTIMS' AND THE NUMBER OF 'JOHNS,' OR A COMBINATION OF BOTH? PERHAPS IT IS BECAUSE LOCAL COMMUNITIES NO LONGER HAVE UNLIMITED RESOURCES TO SQUANDER ON THE ENFORCEMENT OF "MORAL/ SOCIAL" VALUES-BASED VICE LAWS? (THE NUMBER OF ARRESTS FOR PROSTITUTION VARIES FROM TABLE TO TABLE- WE SHOW THE STATS FROM TABLE #69 - CLICK HERE TO VIEW DOCUMENT)

014 TABLE #77 FULL TIME LAW ENFORCEMENT AGENTS: 626,796

1981- 2014 SPREADSHEET OF ALL PROSTITUTION AND DISORDERLY CONDUCT ARRESTS- MALE AND FEMALE

1981- 2014 GRAPH OF PROSTITUTION ARRESTS

THIS SECTION CONTAINS THE COMBINED SPREADSHEETS FROM FBI TABLES # 5 AND # 69- 2014 FROM THEIR ANNUAL "CRIME IN THE UNITED STATES" REPORT PLUS OTHER STATS AND INFO FROM VARIOUS GOVERNMENT REPORTS AND PUBLICATIONS. SEE COVER PAGE/ TABLE OF CONTENTS FOR A LIST OF AND LINK TO ALL DOCUMENTS AND REPORTS USED IN THIS PRESENTATION