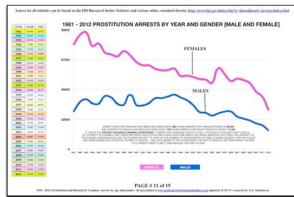

THE IRONY IS THAT DESPITE THE CLAIMS THAT 'HUMAN (SEX) TRAFFICKING IS THE FASTEST GROWING CRIMINAL ENTERPRISE' - THE NUMBER OF ARRESTS FOR PROSTITUTION HAS STEADILY DECLINED FROM 1981 TO 2014, FROM A HIGH IN 1983 FEMALES: 88,132 MALES: 37,468 TO A LOW IN 2014 FEMALES: 24,678 MALES: 12,544 (TABLE #45- BOTH SETS OF NUMBERS INCLUDE MINORS). ACCORDING TO TABLE #69, THERE WERE A TOTAL OF 40,578 ADULTS AND 6007 MINORS ARRESTED IN 2014. WERE THE DECLINING NUMBER OF ARRESTS DUE TO LACK OF LAW ENFORCEMENT OFFICERS, OR TO A DECLINING NUMBER OF 'SEX TRAFFICKING VICTIMS' AND THE NUMBER OF 'JOHNS,' OR A COMBINATION OF BOTH? PERHAPS IT IS BECAUSE LOCAL COMMUNITIES NO LONGER HAVE UNLIMITED RESOURCES TO SQUANDER ON THE ENFORCEMENT OF "MORAL/ SOCIAL" VALUES-BASED VICE LAWS? (THE NUMBER OF ARRESTS FOR PROSTITUTION VARIES FROM TABLE TO TABLE- WE SHOW THE STATS FROM TABLE #69 - CLICK HERE TO VIEW DOCUMENT)

014 TABLE #77 FULL TIME LAW ENFORCEMENT AGENTS: 626,796

1981- 2014 SPREADSHEET OF ALL PROSTITUTION AND DISORDERLY CONDUCT ARRESTS- MALE AND FEMALE

1981- 2014 GRAPH OF PROSTITUTION ARRESTS

THIS SECTION CONTAINS THE COMBINED SPREADSHEETS FROM FBI TABLES # 5 AND # 69- 2014 FROM THEIR ANNUAL "CRIME IN THE UNITED STATES" REPORT PLUS OTHER STATS AND INFO FROM VARIOUS GOVERNMENT REPORTS AND PUBLICATIONS. SEE COVER PAGE/ TABLE OF CONTENTS FOR A LIST OF AND LINK TO ALL DOCUMENTS AND REPORTS USED IN THIS PRESENTATION