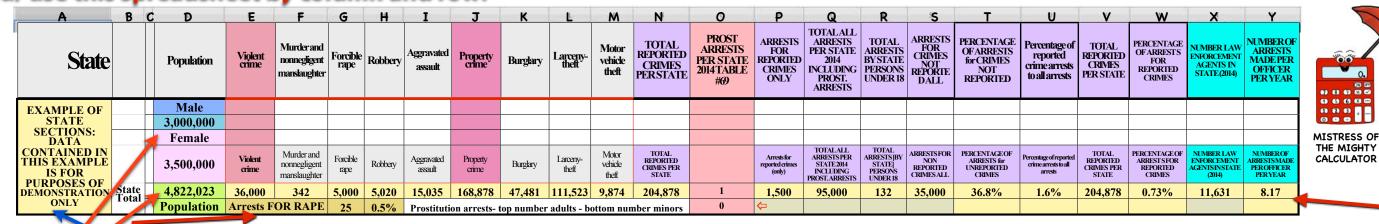

# How to read/ use this spreadsheet by column and row:

PLEASE NOTE: THE STATE TOTAL POPULATION AND THE MALE AND FEMALE POPULATION MAY NOT ADD UP - TAKEN FROM TWO DIFFERENCE STATE TOTAL **POPULATION** INFORMATION IS FROM TABLE #5/ STATE BY STATE POPULATION BY GENDER IS FROM THE 2010 ENSUS CAN BE FOUND HERE: http:// www.factmonster.com/ipka/ A0004986.html

NOTE: Each state has its own individual section which is colorized by state to make the information distinguishable from information in other states. Each state section has several different information components with data from the two tables noted (#5 and #69) to give an overview of crimes reported, arrests made and the population of each state. It also has totals for various statistics . which can be found on the Part II– B spreadsheet and of course from the FBI tables as noted.

NOTE- BOTTOM ROW- THE NUMBER OF ARRESTS FOR RAPE (G) AND THE PERCENTAGE OF ARRESTS (H) TO NUMBER OF REPORTED RAPES

By letter above the description of information:

- A- STATE
- D- POPULATION BY GENDER AND TOTAL POPULATION- FROM TWO DIFFERENT SOURCES SO THEY MAY NOT ADD UP TO THE SAME NUMBER- SEE NOTE LEFT

#### FROM COLUMNS E TO M- ALL REPORTED CRIMESL

- E- TOTAL NUMBER OF REPORTED VIOLENT CRIMES (ADDED F,G,H,I)
- F- REPORTED MURDER / NON NEGLIGENT MANSLAUGHTER

- G- REPORTED NUMBER OF FORCIBLE RAPES (DOES NOT INCLUDE VIOLENT UNLESS VAGINAL PENETRATION BY PENIS)
- **H-** REPORTED ROBBERIES
- I- REPORTED AGGRAVATED ASSAULT
- J- TOTAL REPORTED PROPERTY CRIMES K,L, M
- K- REPORTED BURGLARY
- L- REPORTED LARCENY/ THEFT
- M- MOTOR VEHICLE THEFT

#### FROM COLUMNS N TO Y- TOTALS AND PERCENTAGES OF ARRESTS

- N-TOTAL REPORTED CRIMES PER STATE
- Q- PROSTITUTION ARRESTS PER STATE INCLUDING MINORS (TOP) ROW ALL ARRESTS FOR PROST. BOTTOM ROW MINORS ARRESTED FOR PROSTITUTION)
- P- ARRESTS FOR REPORTED CRIMES ONLY
- Q- TOTAL ALL ARRESTS -(INCLUDING PROSTITUTION)

- **R-** TOTAL ARRESTS BY STATE OF MINORS ALL CRIMES
- 5- TOTAL ARRESTS FOR 'CRIMINAL ACTIVITY' WITH NO CRIMINAL COMPLAINT - UNREPORTED 'CRIMES'
- T- PERCENTAGE OF ARRESTS UNREPORTED 'CRIMES'
- U- PERCENTAGE OF ARRESTS FOR REPORTED CRIMES TO ALL ARRESTS

0000

CALCULATOR

- V- TOTAL REPORTED CRIMES PER STATE (SAME AS "N")
- W- PERCENTAGE OF ARRESTS FOR REPORTED CRIMES BY STATE
- X- NUMBER OF LAW ENFORCEMENT AGENTS IN STATE AS OF 2014 PER FBI LAW ENFORCEMENT CENSUS
- Y- AVERAGE NUMBER OF ARRESTS MADE PER YEAR PER LAW **ENFORCEMENT OFFICER BY STATE**

\*PLEASE NOTE: THE STATE TOTAL POPULATION AND THE MALE AND FEMALE POPULATION MAY NOT ADD UP - TAKEN FROM TWO DIFFERENCE SOURCES: STATE POPULATION FROM 2014 TABLE # 5 STATE BY STATE POPULATION BY GENDER IS FROM THE 2010 CENSUS CAN BE FOUND HERE: