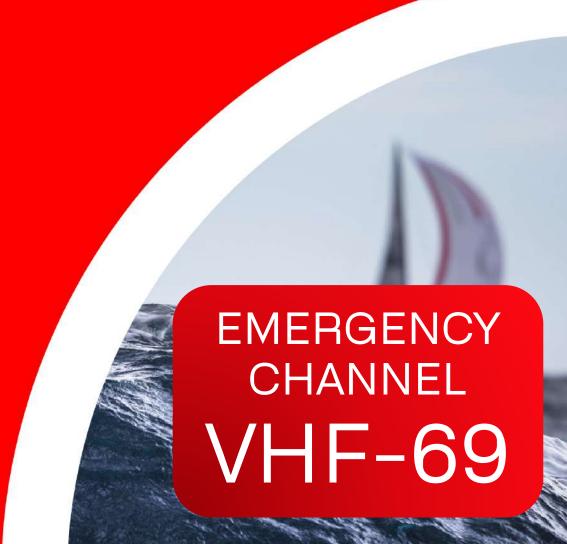

## **Emergency Protocol ASHORE**

- The Coach or a team member identifies the situation and clearly assesses the risk.
- The Coach or a team member immediately informs Vilamoura Sailing, through VHF Channel 69, of there exact location.
- The Coach or a team member remains with the victim(s) until the arrival of the emergency services, triggered by Vilamoura Sailing.
- The Coach or a team member shall accompany the victim(s) and the emergency services on the evacuation process.
- The Coach or a team member should, if possible, carry the ID documents of the victim(s).
- Emergency services will decide the course of action and where to evacuate the victim(s) if necessary.

## During the regular activity of Vilamoura Sailing Centre

- The Coach or rescue team at Sea identifies the situation and clearly assesses the risk.
- The Coach or rescue team at sea immediately informs Vilamoura Sailing, where the activity of the athletes involved in the incident takes place, through VHF Channel 69.
- The Coach or rescue team stabilizes the victim(s) in the Motorboat and initiates the evacuation to the evacuation point (EP in Venue Map).
- The Coach or a team member remains with the victim(s) until the arrival of the emergency services, triggered by Vilamoura Sailing.
- The Coach or a team member shall accompany the victim(s) and the emergency services on the evacuation process.
- The Coach or a team member should, if possible, carry the ID documents of the victim(s).
- Emergency services will decide the course of action and where to evacuate the victim(s) if necessary.

# EMERGENCY CHANNEL VHF-69

## **During Sailing Events**

- The Coach or Rescue Team on the water identifies the situation and clearly assesses the risk.
- The Coach or Rescue Team immediately informs the President of the Race Committee of the Race Area, in which the activity of the sailors involved in the incident takes place, through VHF Channel assigned to the respective Race Area.
  - The VHF Channel will be published in the Sailing Instructions and posted on the Official Notice Board.
- The Coach or Rescue Team stabilizes the victim(s) in the Motorboat and initiates the evacuation to the evacuation point (EP in Venue Map).
- The Coach or a team member remains with the victim(s) until the arrival of the emergency services, triggered by Vilamoura Sailing.
- The Coach or a team member shall accompany the victim(s) and the emergency services on the evacuation process.
- The Coach or a team member should, if possible, carry the ID documents of the victim(s).
- Emergency services will decide the course of action and where to evacuate the victim(s) if necessary.