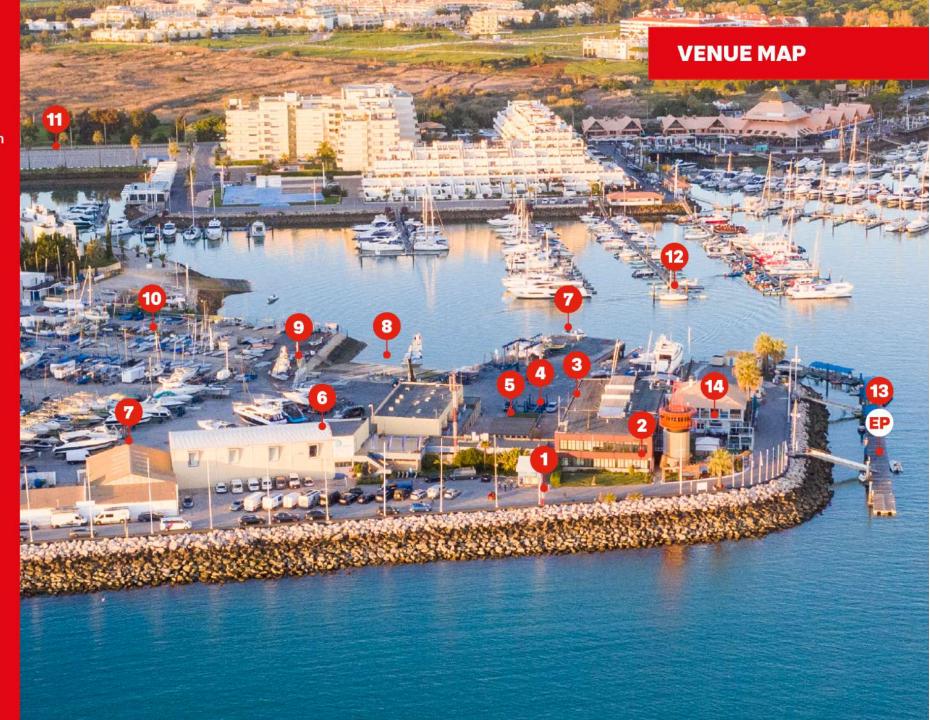

Mobile and WhatsApp | + 351 910 099 217

- 1 Vilamoura Sailing Access
- (2) Club House | Jury Rooms | Conference Room
- 3 Race Office
- 4 Notice Board
- (5) Changing Rooms | Showers | Toilets
- 6 Vilamoura Sailing Office
- 7) Measurements Area
- (8) Crane
- 9 Slipway
- 10) Boat Park
- (11) Car and Trailer Park
- 12 Vilamoura Sailing Moorning Pier (R)
- 13 Fuel Station | Water Shuttle Service
- 14 Restaurant | Bar
- **EP** Evacuation Point