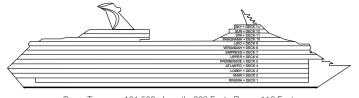

Gross Tonnage: 101,509 Length: 893 Feet Beam: 116 Feet Cruising Speed: 21 Knots Guest Capacity: 2,984 (Double Occupancy) Total Staff: 1,108 Registry: The Bahamas

CLOUD SPA. and ACCOMMODATIONS

Forward

Spa • Deck 11

Riviera • Deck 1

Main • Deck 2

Lobby • Deck 3

Atlantic • Deck 4

Promenade • Deck 5

Upper • Deck 6

Empress • Deck 7

Panorama • Deck 10

Aft Spa • Deck 11

Aft Sun • Deck 12