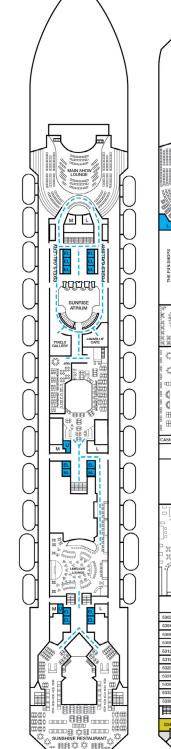

## **ACCOMMODATIONS SYMBOL LEGEND**

- ▲ Twin Bed and Single Sofa Bed
- ★ 2 Twin Beds (convert to King) and Single Sofa Bed
- 2 Twin Beds (convert to King) and 1 Upper Pullman
- 2 Twin Beds (convert to King) and 2 Upper Pullmans
- 2 Twin Beds (convert to King), Single Sofa Bed and 1 Upper Pullman
- † 2 Twin Beds (convert to King) and Double Sofa Bed
- 2 Twin Beds (convert to King), Double Sofa Bed and 1 Lower Pullman
- = 2 Twin Beds (convert to King), Single Sofa Bed with Convertible Bunk
- ◆ Stateroom with 2 Porthole Windows
- Connecting staterooms (ideal for families and groups of friends)
- \* Twin beds do not convert to a King Bed. U Unisex Wheelchair Accessible Restroom
- All accommodations are non-smoking

- --- Accessible Routes including Ramps
- Restrooms, Elevators, Lifts and other Accessible Areas
- Fully Accessible Staterooms (FAC)
- Fully Accessible Staterooms Single Side Approach (FAC-SSA)
- Ambulatory Accessible Staterooms (AAC)

Please contact Guest Access Services for specific ship accessibility eatures. You may also visit

http://www.carnival.com/about-carnival/special-needs.aspx

Spa accommodations include private access, special amenities and priority reservations at the Cloud 9 Spa.