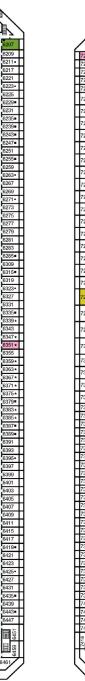

## **ACCOMMODATIONS SYMBOL LEGEND**

- ▲ Twin Bed and Single Sofa Bed
- ★ 2 Twin Beds (convert to King) and Single Sofa Bed
- 2 Twin Beds (convert to King) and 1 Upper Pullman
- 2 Twin Beds (convert to King) and 2 Upper Pullmans
- 2 Twin Beds (convert to King), Single Sofa Bed and 1 Upper Pullman
- † 2 Twin Beds (convert to King) and Double Sofa Bed
- 2 Twin Beds (convert to King), Double Sofa Bed and 1 Lower Pullman
- = 2 Twin Beds (convert to King), Single Sofa Bed with Convertible Bunk
- ◆ Stateroom with 2 Porthole Windows
- Connecting staterooms (ideal for families and groups of friends)
- \* Twin beds do not convert to a King Bed. U Unisex Wheelchair Accessible Restroom
- All accommodations are non-smoking

- --- Accessible Routes including Ramps
- Restrooms, Elevators, Lifts and other Accessible Areas
- Fully Accessible Staterooms (FAC)
- Fully Accessible Staterooms Single Side Approach (FAC-SSA)
- Ambulatory Accessible Staterooms (AAC)