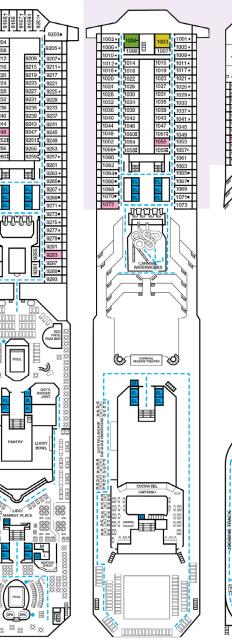

## **ACCOMMODATIONS SYMBOL LEGEND**

- ▲ Twin Bed and Single Sofa Bed
- ★ 2 Twin Beds (convert to King) and Single Sofa Bed
- 2 Twin Beds (convert to King) and 1 Upper Pullman
- 2 Twin Beds (convert to King) and 2 Upper Pullmans
- 2 Twin Beds (convert to King), Single Sofa Bed and 1 Upper Pullman
- † 2 Twin Beds (convert to King) and Double Sofa Bed
- 2 Twin Beds (convert to King), Double Sofa Bed and 1 Lower Pullman
- = 2 Twin Beds (convert to King), Single Sofa Bed with Convertible Bunk
- ◆ Stateroom with 2 Porthole Windows
- Connecting staterooms (ideal for families and groups of friends)
- \* Twin beds do not convert to a King Bed. U Unisex Wheelchair Accessible Restroom
- All accommodations are non-smoking

- --- Accessible Routes including Ramps
- Restrooms, Elevators, Lifts and other Accessible Areas
- Fully Accessible Staterooms (FAC)
- Fully Accessible Staterooms Single Side Approach (FAC-SSA)
- Ambulatory Accessible Staterooms (AAC)

Please contact Guest Access Services for specific ship accessibility eatures. You may also visit

http://www.carnival.com/about-carnival/special-needs.aspx

Spa accommodations include private access, special amenities and priority reservations at the Cloud 9 Spa.

Riviera • Deck 1

Main • Deck 2

Lobby • Deck 3

Atlantic • Deck 4

Promenade • Deck 5

Upper • Deck 6

Empress • Deck 7

Panorama • Deck 10