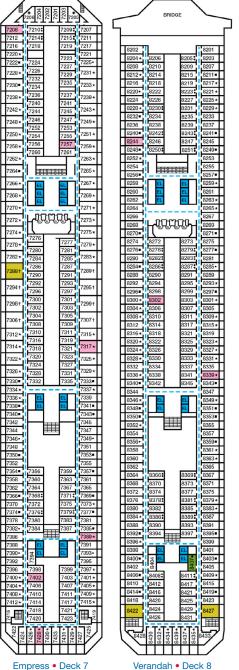

## **ACCOMMODATIONS SYMBOL LEGEND**

- ▲ Twin Bed and Single Sofa Bed
- ★ 2 Twin Beds (convert to King) and Single Sofa Bed
- 2 Twin Beds (convert to King) and 1 Upper Pullman
- 2 Twin Beds (convert to King) and 2 Upper Pullmans
- 2 Twin Beds (convert to King), Single Sofa Bed and 1 Upper Pullman
- † 2 Twin Beds (convert to King) and Double Sofa Bed
- 2 Twin Beds (convert to King), Double Sofa Bed and 1 Lower Pullman
- = 2 Twin Beds (convert to King), Single Sofa Bed with Convertible Bunk
- ◆ Stateroom with 2 Porthole Windows
- Connecting staterooms (ideal for families and groups of friends)
- \* Twin beds do not convert to a King Bed. U Unisex Wheelchair Accessible Restroom
- All accommodations are non-smoking

- --- Accessible Routes including Ramps
- Restrooms, Elevators, Lifts and other Accessible Areas
- Fully Accessible Staterooms (FAC)
- Fully Accessible Staterooms Single Side Approach (FAC-SSA)
- Ambulatory Accessible Staterooms (AAC)

Riviera • Deck 1

Main • Deck 2

Lobby • Deck 3

Atlantic • Deck 4

Promenade • Deck 5

Upper • Deck 6

Empress • Deck 7

Panorama • Deck 10