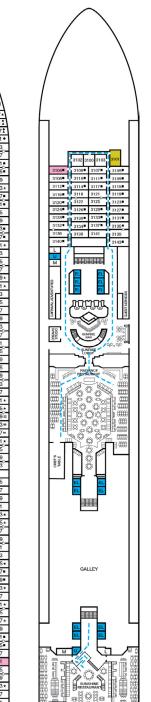

## **ACCOMMODATIONS SYMBOL LEGEND**

- ▲ Twin Bed and Single Sofa Bed
- ★ 2 Twin Beds (convert to King) and Single Sofa Bed
- 2 Twin Beds (convert to King) and 1 Upper Pullman
- 2 Twin Beds (convert to King) and 2 Upper Pullmans
- 2 Twin Beds (convert to King), Single Sofa Bed and 1 Upper Pullman
- † 2 Twin Beds (convert to King) and Double Sofa Bed
- 2 Twin Beds (convert to King), Double Sofa Bed and 1 Lower Pullman
- = 2 Twin Beds (convert to King), Single Sofa Bed with Convertible Bunk
- ◆ Stateroom with 2 Porthole Windows
- Connecting staterooms (ideal for families and groups of friends)
- \* Twin beds do not convert to a King Bed. U Unisex Wheelchair Accessible Restroom
- All accommodations are non-smoking

- --- Accessible Routes including Ramps
- Restrooms, Elevators, Lifts and other Accessible Areas
- Fully Accessible Staterooms (FAC)
- Fully Accessible Staterooms Single Side Approach (FAC-SSA)
- Ambulatory Accessible Staterooms (AAC)

Please contact Guest Access Services for specific ship accessibility eatures. You may also visit

http://www.carnival.com/about-carnival/special-needs.aspx

Spa accommodations include private access, special amenities and priority reservations at the Cloud 9 Spa.