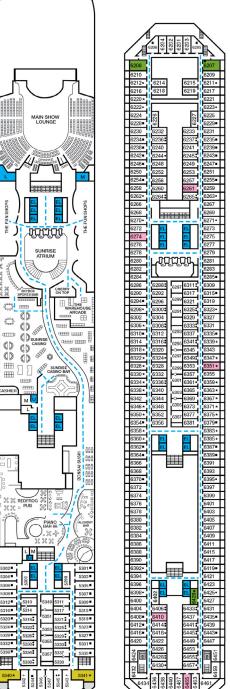

## **ACCOMMODATIONS SYMBOL LEGEND**

- ▲ Twin Bed and Single Sofa Bed
- ★ 2 Twin Beds (convert to King) and Single Sofa Bed
- 2 Twin Beds (convert to King) and 1 Upper Pullman
- 2 Twin Beds (convert to King) and 2 Upper Pullmans
- 2 Twin Beds (convert to King), Single Sofa Bed and 1 Upper Pullman
- † 2 Twin Beds (convert to King) and Double Sofa Bed
- 2 Twin Beds (convert to King), Double Sofa Bed and 1 Lower Pullman
- = 2 Twin Beds (convert to King), Single Sofa Bed with Convertible Bunk
- ◆ Stateroom with 2 Porthole Windows
- Connecting staterooms (ideal for families and groups of friends)
- \* Twin beds do not convert to a King Bed. U Unisex Wheelchair Accessible Restroom
- All accommodations are non-smoking

- --- Accessible Routes including Ramps
- Restrooms, Elevators, Lifts and other Accessible Areas
- Fully Accessible Staterooms (FAC)
- Fully Accessible Staterooms Single Side Approach (FAC-SSA)
- Ambulatory Accessible Staterooms (AAC)

Please contact Guest Access Services for specific ship accessibility eatures. You may also visit

http://www.carnival.com/about-carnival/special-needs.aspx

Spa accommodations include private access, special amenities and priority reservations at the Cloud 9 Spa.