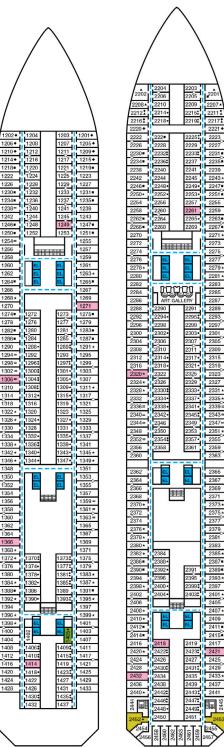

## **ACCOMMODATIONS SYMBOL LEGEND**

- ▲ Twin Bed and Single Sofa Bed
- ★ 2 Twin Beds (convert to King) and Single Sofa Bed
- 2 Twin Beds (convert to King) and 1 Upper Pullman
- 2 Twin Beds (convert to King) and 2 Upper Pullmans
- 2 Twin Beds (convert to King), Single Sofa Bed and 1 Upper Pullman
- † 2 Twin Beds (convert to King) and Double Sofa Bed
- 2 Twin Beds (convert to King), Double Sofa Bed and 1 Lower Pullman
- = 2 Twin Beds (convert to King), Single Sofa Bed with Convertible Bunk
- ◆ Stateroom with 2 Porthole Windows
- Connecting staterooms (ideal for families and groups of friends)
- \* Twin beds do not convert to a King Bed. U Unisex Wheelchair Accessible Restroom
- All accommodations are non-smoking

- --- Accessible Routes including Ramps
- Restrooms, Elevators, Lifts and other Accessible Areas
- Fully Accessible Staterooms (FAC)
- Fully Accessible Staterooms Single Side Approach (FAC-SSA)
- Ambulatory Accessible Staterooms (AAC)

Please contact Guest Access Services for specific ship accessibility eatures. You may also visit

http://www.carnival.com/about-carnival/special-needs.aspx

Spa accommodations include private access, special amenities and priority reservations at the Cloud 9 Spa.