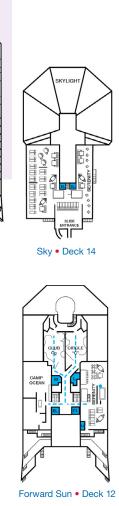

Gross Tonnage: 101,509 Length: 893 Feet Beam: 116 Feet Cruising Speed: 21 Knots Guest Capacity: 2,984 (Double Occupancy) Total Staff: 1,108 Registry: The Bahamas

CLOUD SPA. and ACCOMMODATIONS

Forward

Spa • Deck 11

Aft Spa • Deck 11

Aft Sun • Deck 12