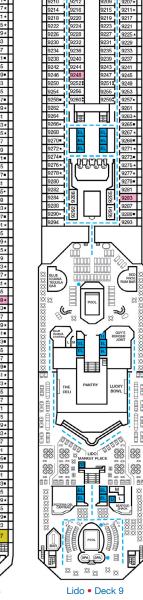

## **ACCOMMODATIONS SYMBOL LEGEND**

- ▲ Twin Bed and Single Sofa Bed
- ★ 2 Twin Beds (convert to King) and Single Sofa Bed
- 2 Twin Beds (convert to King) and 1 Upper Pullman
- 2 Twin Beds (convert to King) and 2 Upper Pullmans
- 2 Twin Beds (convert to King), Single Sofa Bed and 1 Upper Pullman
- † 2 Twin Beds (convert to King) and Double Sofa Bed
- 2 Twin Beds (convert to King), Double Sofa Bed and 1 Lower Pullman
- = 2 Twin Beds (convert to King), Single Sofa Bed with Convertible Bunk
- ◆ Stateroom with 2 Porthole Windows
- Connecting staterooms (ideal for families and groups of friends)
- \* Twin beds do not convert to a King Bed. U Unisex Wheelchair Accessible Restroom
- All accommodations are non-smoking

- --- Accessible Routes including Ramps
- Restrooms, Elevators, Lifts and other Accessible Areas
- Fully Accessible Staterooms (FAC)
- Fully Accessible Staterooms Single Side Approach (FAC-SSA)
- Ambulatory Accessible Staterooms (AAC)