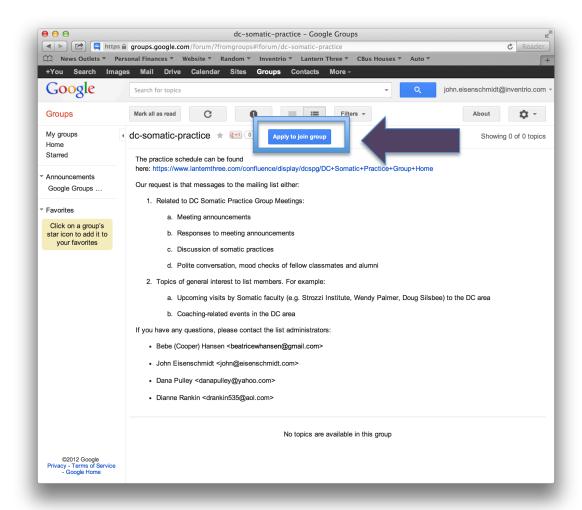

This page is publicly accessible. Click Apply to join group (next to purple arrow).

Version 2.0

1. Sign in here with your Google email and password if you have one.

2. Follow the prompts to set your preferences and complete your registration.