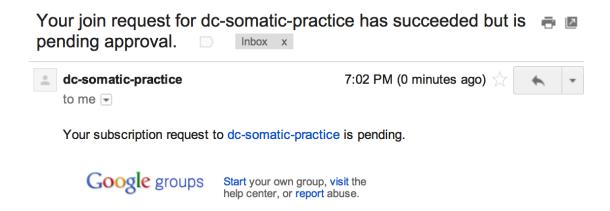

You should receive back a reply like this:

When you do, reply to it (you do not need to type anything) and click send. You should receive a reply back shortly that looks something like this:

Once you receive this, it's on the list administrators to approve your invitation. Forward this email to john@eisenschmidt.com for fastest approval.