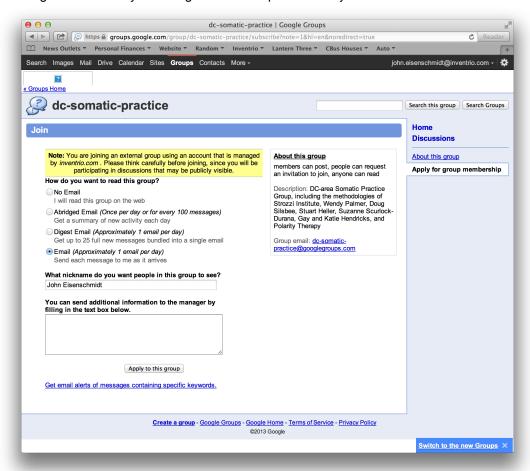

This page is publicly accessible. Click Apply to join group (next to purple arrow).

Version 2.0

1. Sign in here with your Google email and password if you have one.

2. Follow the prompts to set your preferences and complete your registration.