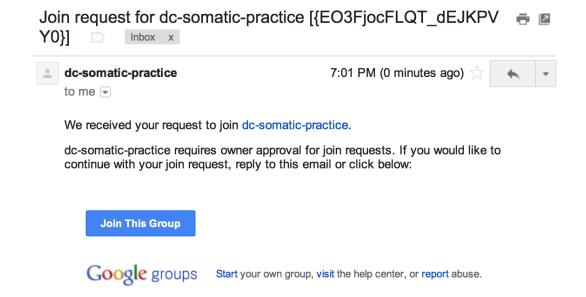

You should receive back a reply like this:

When you do, reply to it (you do not need to type anything) and click send. You should receive a reply back shortly that looks something like this:

Once you receive this, it's on the list administrators to approve your invitation. Forward this email to john@eisenschmidt.com for fastest approval.