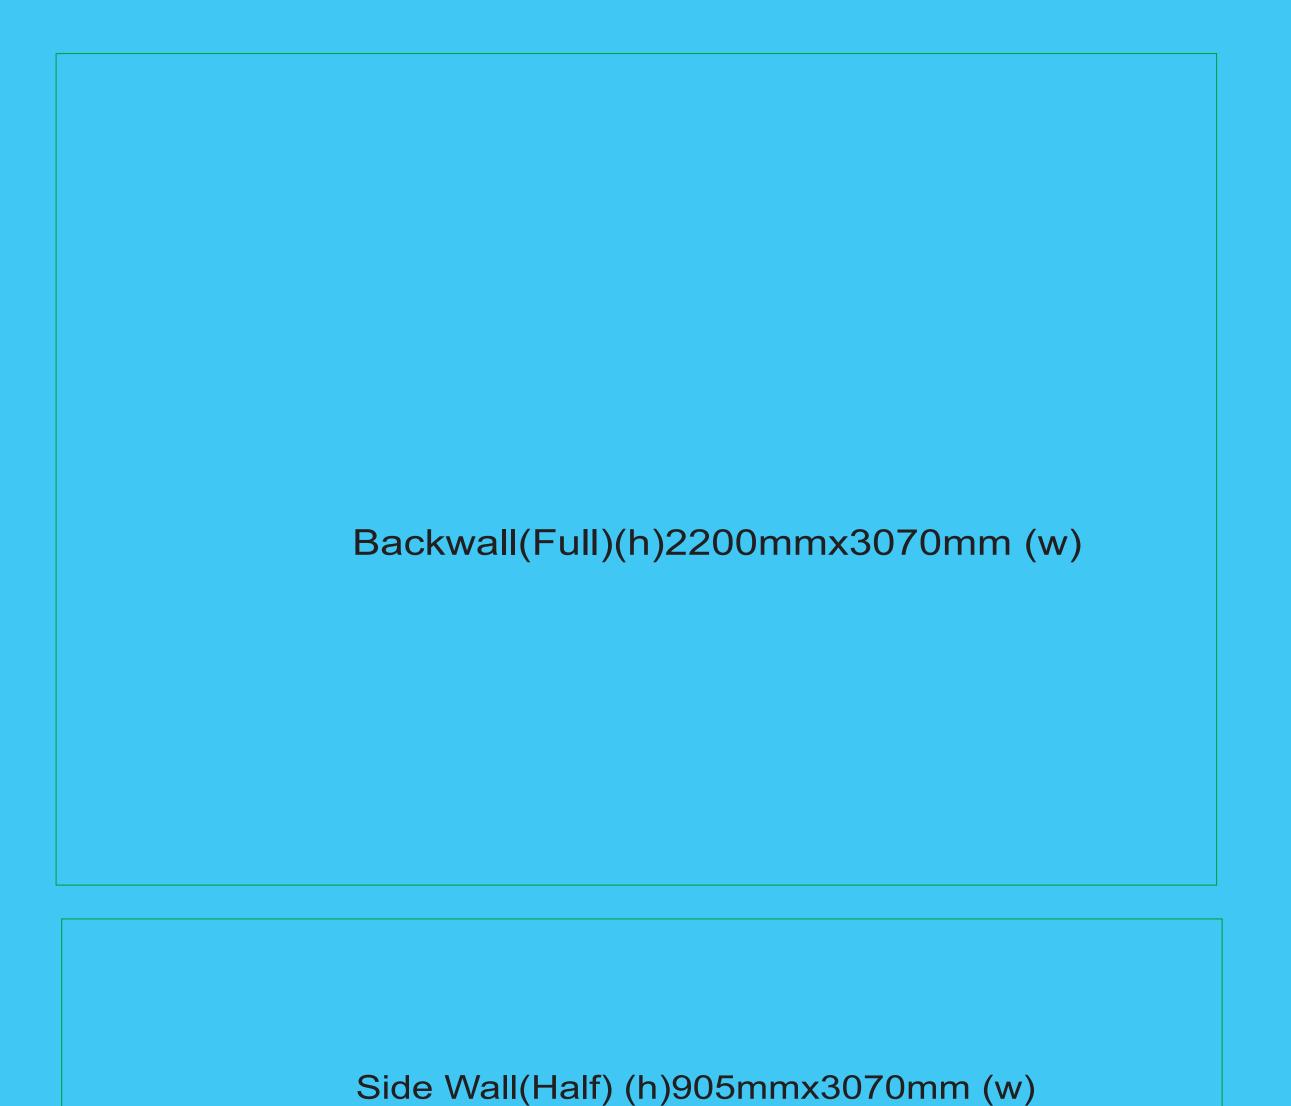

## TENT 3 METRES X 3 METRES

Artwork needs to be minimum 150 dpi at full size or 300 dpi if set up at half size Please provide original InDesign, Illustrator high resolution PDF (JPEGs are not acceptable) Include all images that are linked in Illustrator or InDesign All fonts must be outlined or supplied