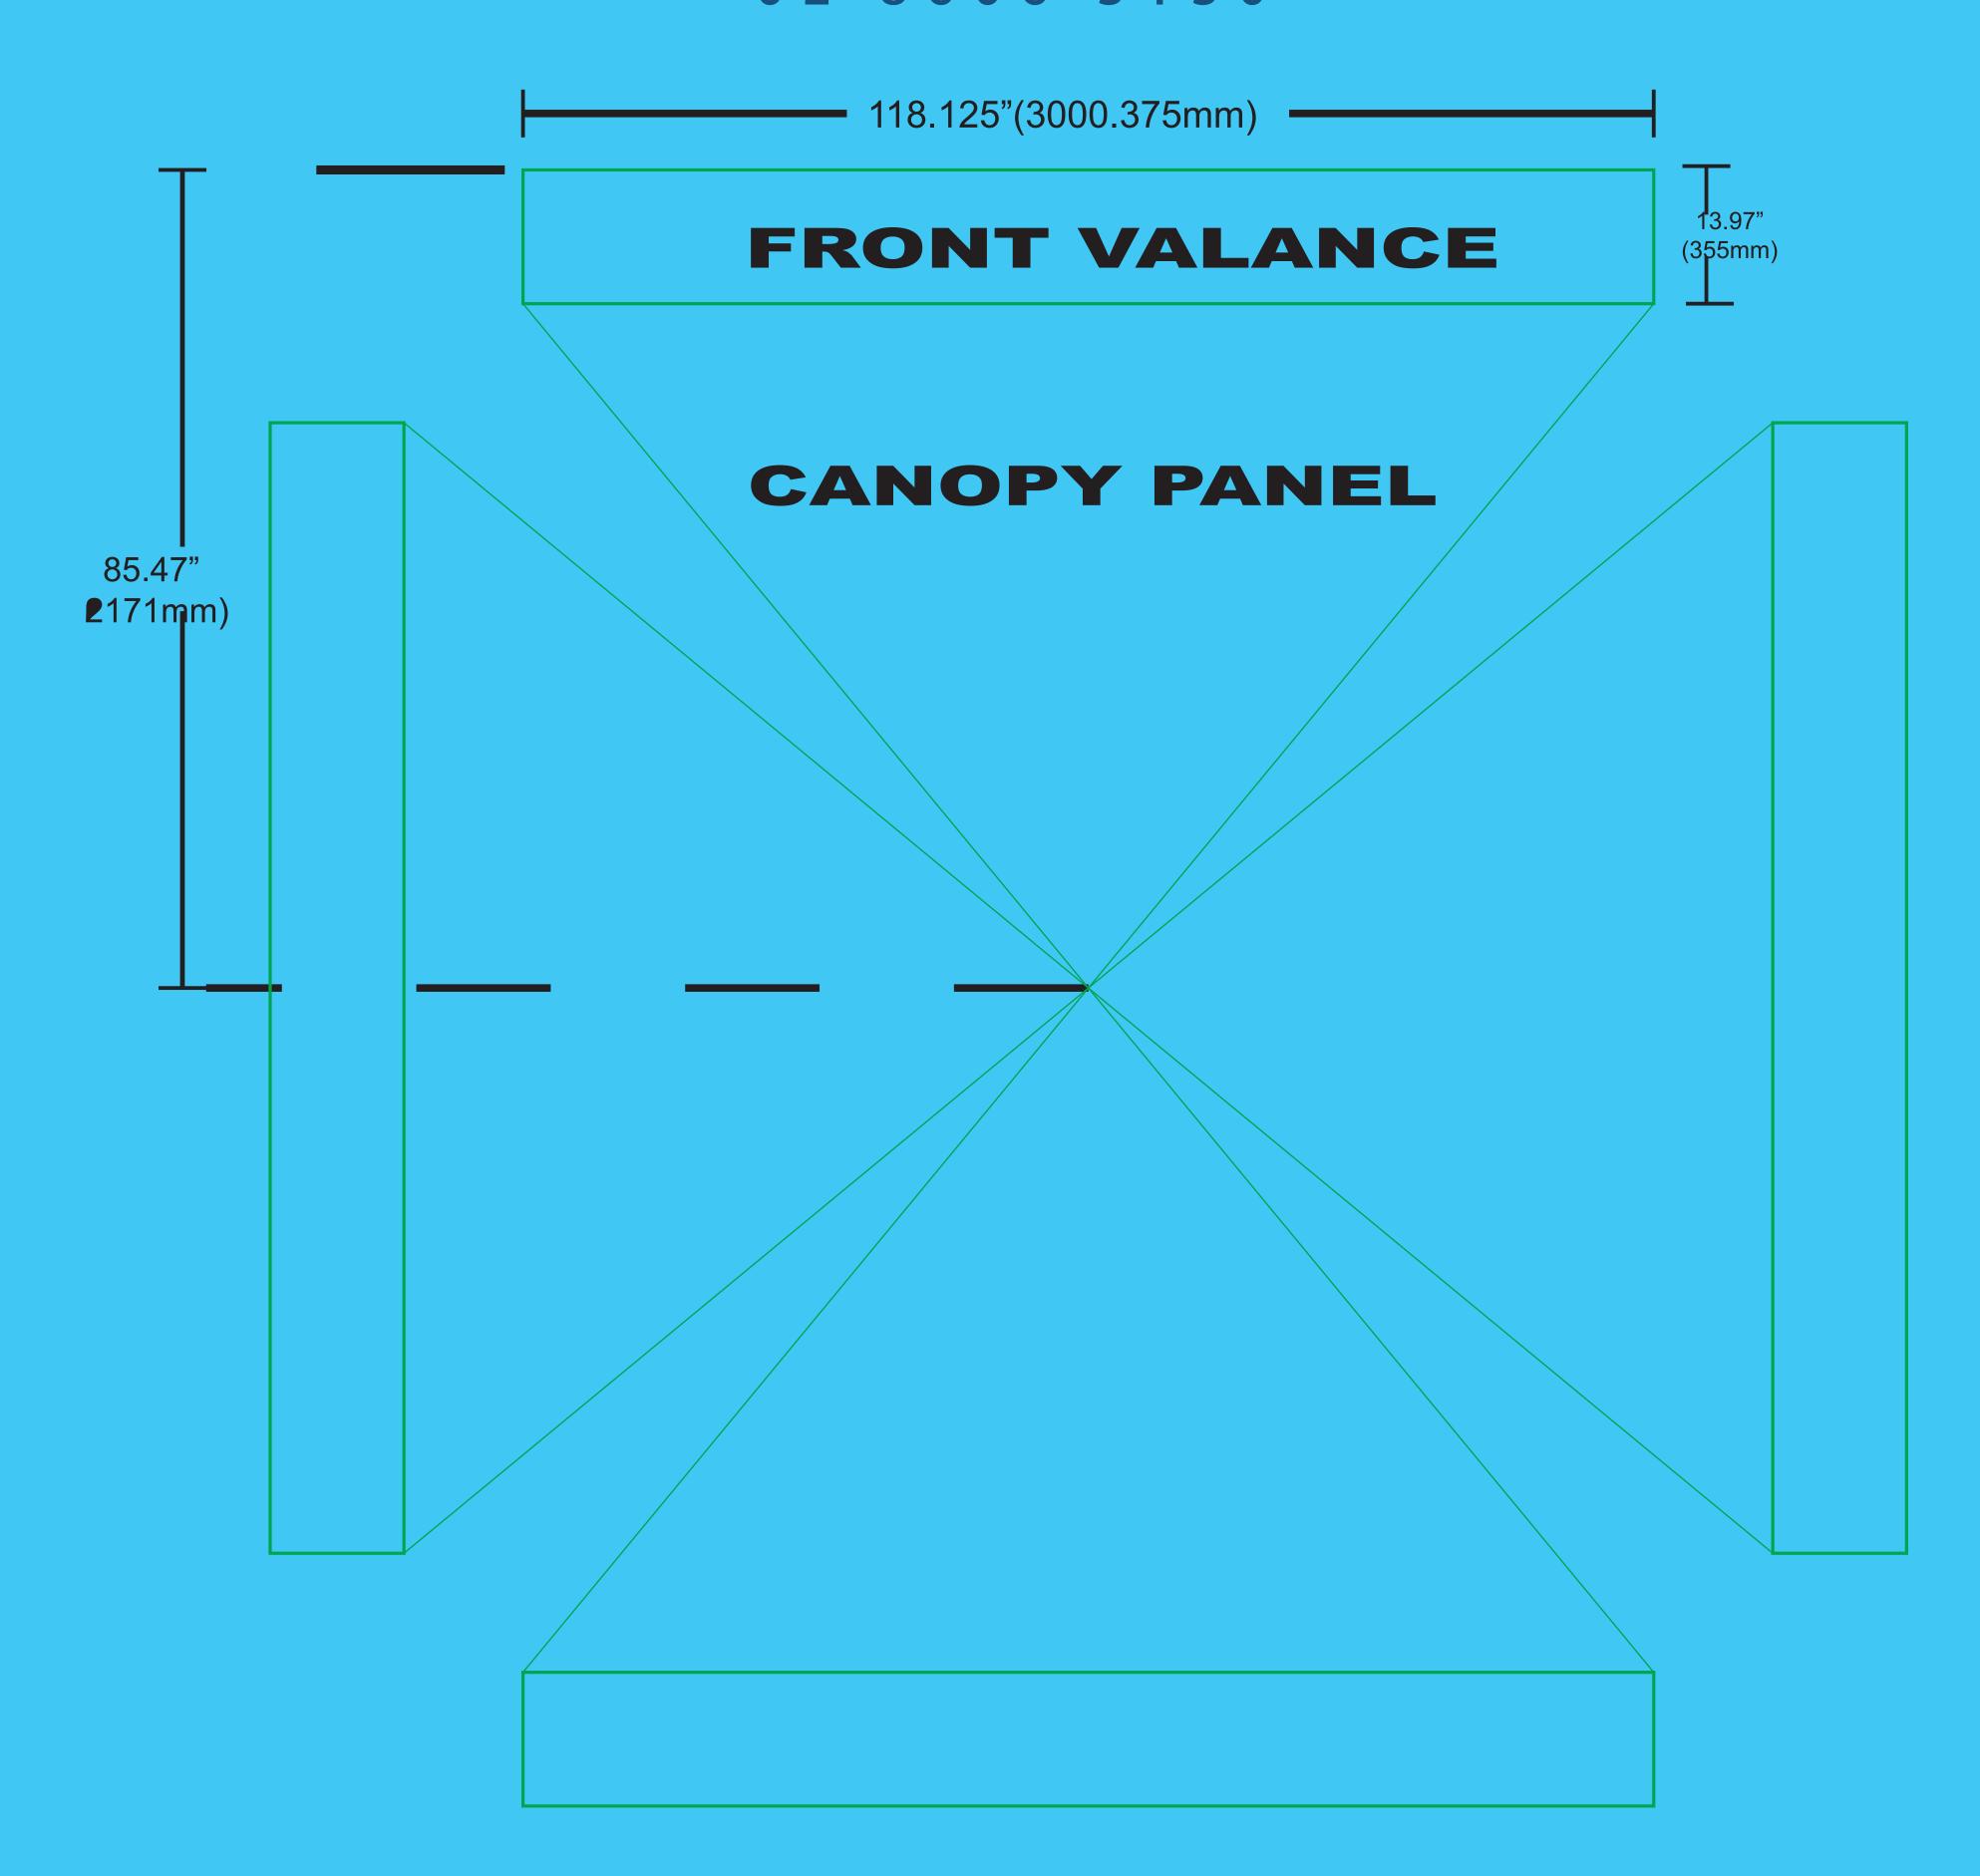

## TENT 3 METRES X 3 METRES

Artwork needs to be minimum 150 dpi at full size or 300 dpi if set up at half size Please provide original InDesign, Illustrator high resolution PDF (JPEGs are not acceptable) Include all images that are linked in Illustrator or InDesign All fonts must be outlined or supplied