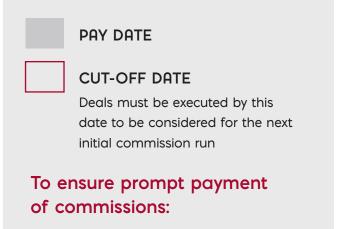

- Deal notifications should be supplied before the deal is placed with the life company using a Marlborough International deal sheet
- Contract notes should be forwarded upon receipt from the life company