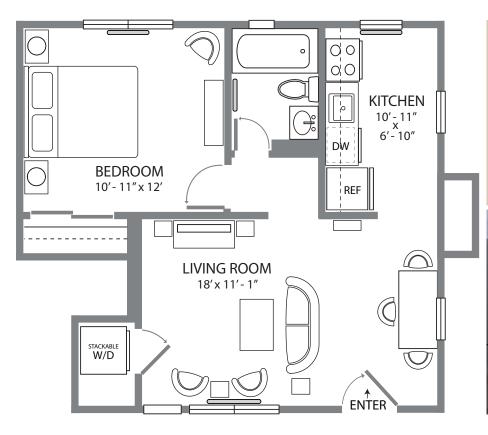

## SELMA

## TYPE B - UNIT 12

- 510 Sq. Feet
- · 1 Bedroom
- · 1 Bath

## NEWLY RENOVATED!

- Updated Open Floorplan
- Shaker Style Kitchen Cabinets
- Granite Countertops
- Stainless Steel Appliances
- Undermount Stainless Steel Sink
- Dishwasher

- · Luxury Plank Flooring
- · Porcelain Tile Bath
- Cultured Marble Vanity Top
- Laundry Stackable W&D
- Enlarged Bedroom Closet

Plans and furnishings are for marketing purposes only, and are not to scale. Please inspect construction, subdivision, utility, landscape and other plans available through leasing center for complete and specific information. Actual locations may vary and items shown or not shown on this place are subject to errors, omissions and field changes.