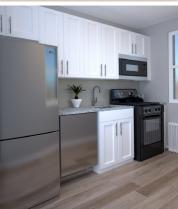

## NEWLY RENOVATED!

- Updated Open Floorplan
- Shaker Style Kitchen Cabinets
- Granite Countertops
- Stainless Steel Appliances
- Undermount Stainless Steel Sink
- Dishwasher

- · Luxury Plank Flooring
- · Porcelain Tile Bath
- Cultured Marble Vanity Top
- Laundry Stackable W&D
- Enlarged Bedroom Closet