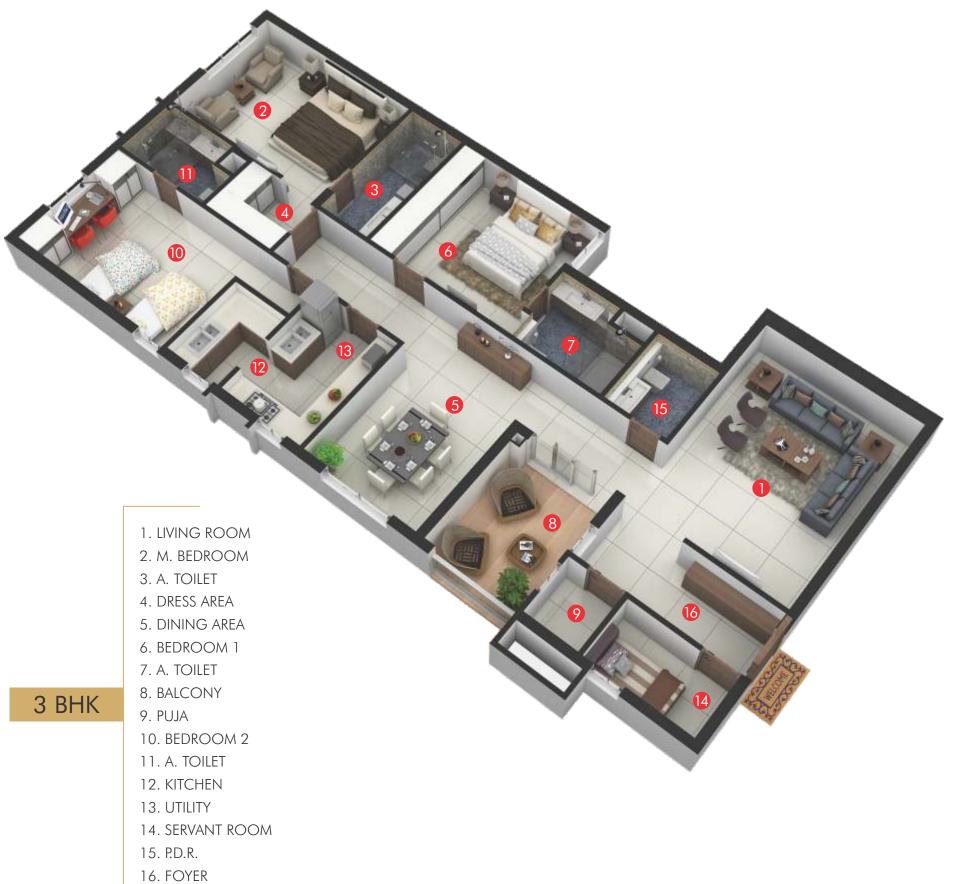

# REVEL IN THE LUXURY INTERIORS

The international trend in luxury residences arrives in Vizag. Now you dont just wear fashion. You live it, 24 hours a day.

FLAT - B - 2180 Sft.

FLAT - C - 2275 Sft.