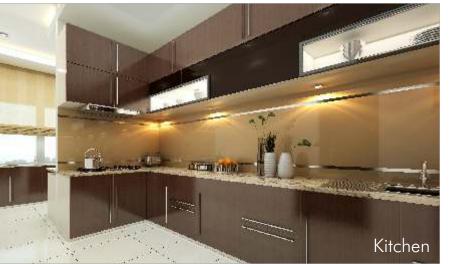

## SPECIFICATIONS

|                         | FRAMED STRUCTURE               | : RCC framed structure designed to withstand wind and seismic loads as per Zone III.                                                                    |
|-------------------------|--------------------------------|---------------------------------------------------------------------------------------------------------------------------------------------------------|
|                         | SUPER-STRUCTURE                | : 9 "thick burnt red brick/AAC Block/ cement brickwork for external walls & 4.5" thick burnt red brick/AAC Block/ cement brick work for internal walls. |
|                         | PLASTERING & PAINTING          | : Double coat smooth finish cement plastering for inside & outside walls.                                                                               |
|                         | Internal Walls                 | : One coat primer and two coats of plastic emulsion paint with smooth luppum finish using reputed brands like Alteck, Birla White etc.                  |
|                         | External Walls                 | : One coat primer and two coats of Apex paints (Weather Coat) with smooth exterior luppum finish and cladding with tiles & texture as per elevation.    |
|                         | JOINERY WORKS                  |                                                                                                                                                         |
|                         | Main Door                      | : Teak wood frame & teak wood paneled shutter with designer hardware of reputed make.                                                                   |
|                         | Internal Doors                 | : Teak wood frame and teak veneer moulded flush shutters with standard hardware.                                                                        |
|                         | Windows                        | : UPVC sliding type/anodized aluminum windows with glass.                                                                                               |
|                         | Cupboards                      | : Only provision for cupboards will be given.                                                                                                           |
|                         | FLOORING                       |                                                                                                                                                         |
|                         | Drawing, Living & Dining Rooms | : 1 m X 1 m Vitrified tiles of premium quality of reputed make (Asian, Johnson, Kajaria, Imported etc).                                                 |
|                         | Bedroom & Kitchen              | : 2½ X 2½ Vitrified tiles of premium quality (Asian, Johnson, Kajaria, Imported etc).                                                                   |
|                         | Toilets                        | : Best quality acid-resistant and antiskid ceramic tiles.                                                                                               |
| TILE CLADDING & DADOING |                                |                                                                                                                                                         |
|                         | Kitchen                        | : Ceramic tiles dado up to 2' height above the kitchen platform.                                                                                        |
|                         | Toilets                        | : Designer glazed ceramic tiles dado till ceiling and grid based false ceiling.                                                                         |
|                         | Utility / Wash                 | : Glazed ceramic tiles dado up to 3' height.                                                                                                            |
|                         | KITCHEN                        |                                                                                                                                                         |
|                         |                                | 1. Granite platform with stainless steel sink with drain board (NIRALI) with both municipal water & bore well water connection.                         |
|                         |                                | 2. Provision for exhaust fan & chimney.                                                                                                                 |
|                         |                                | 3. Provision for Aquaguard.                                                                                                                             |
|                         | Utility/ Wash                  | : Provision for washing machine and dryer.                                                                                                              |
|                         |                                | Wet area for washing.                                                                                                                                   |
|                         |                                |                                                                                                                                                         |