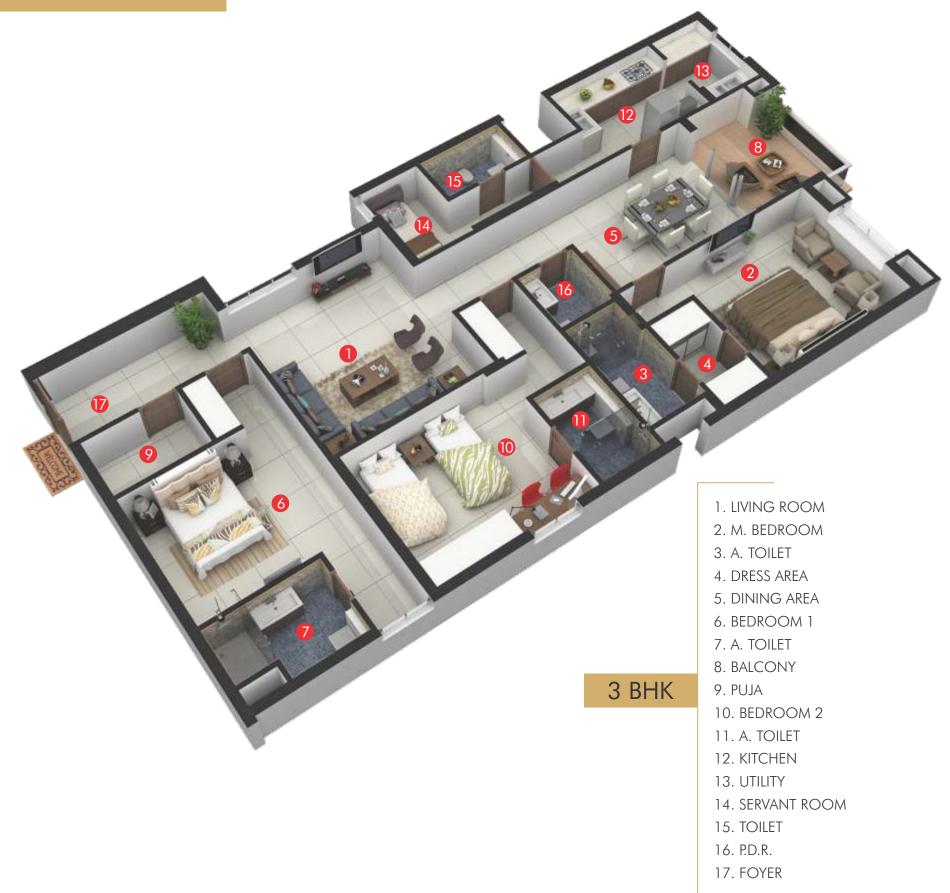

# REVEL IN THE LUXURY INTERIORS

The international trend in luxury residences arrives in Vizag. Now you dont just wear fashion. You live it, 24 hours a day.

FLAT - B - 2180 Sft.

FLAT - C - 2275 Sft.