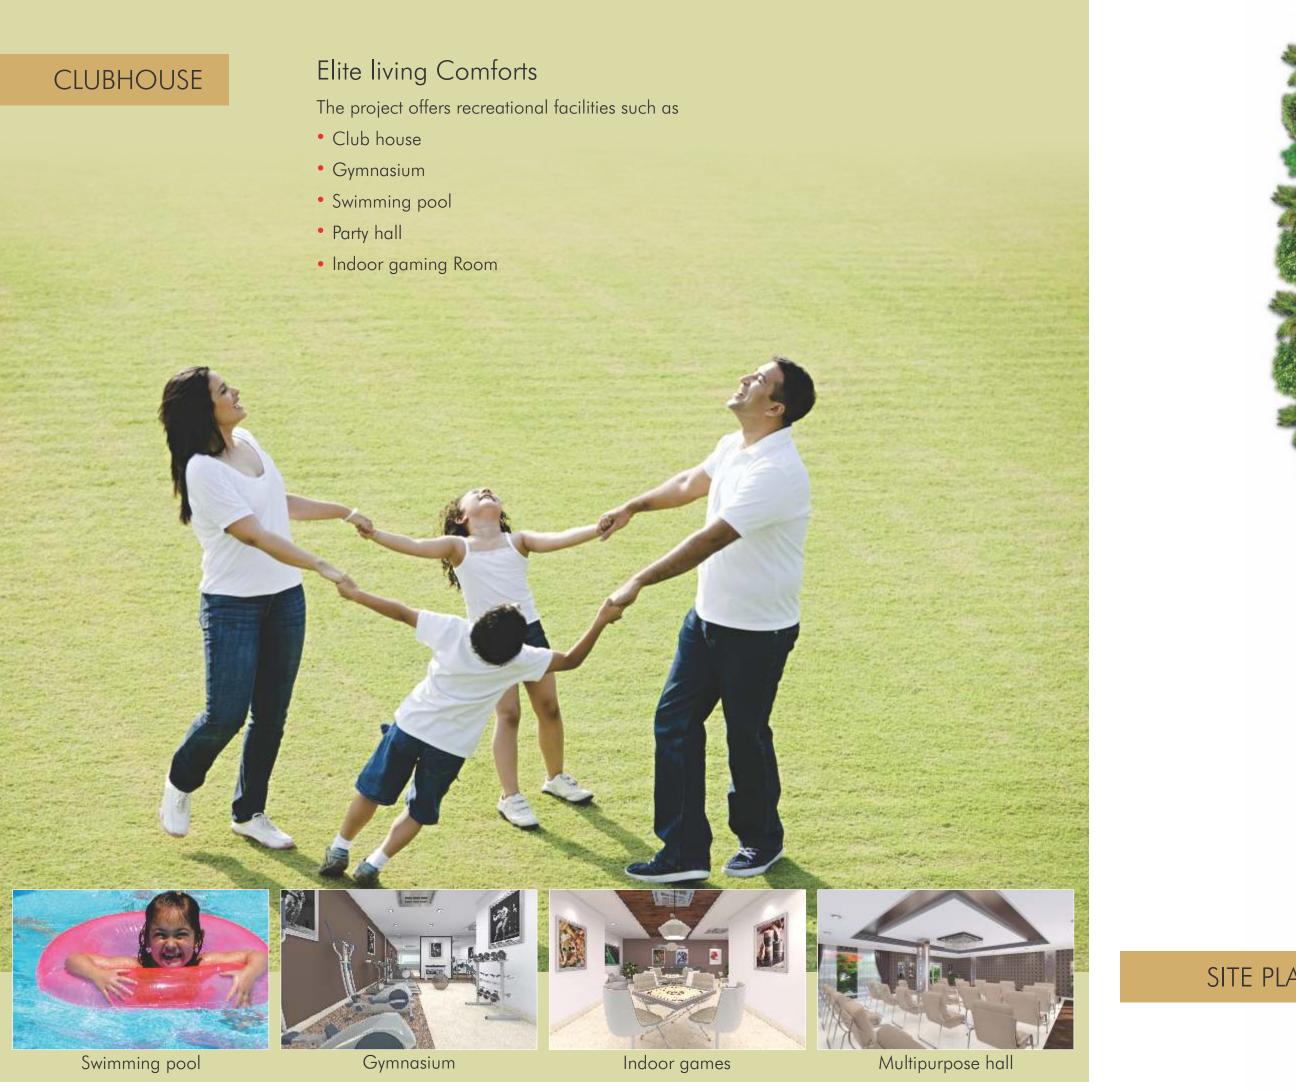

M1 is designed to leave an indelible mark on Vizag's skyline. It encompasses 25 luxury apartments with bespoke 3 BHK and 4 BHK apartments and ultramodern facilities and amenities. It features special attractions like Club House, Swimming Pool, Landscaping Gardens, Party Hall, Gymnasium and many more.

## PROJECT HIGHLIGHTS

- Premium Quality Construction
- Boutique project with 25 Apartments
- 3 & 4 BHK Premium Luxury Apartments
- Air- Conditioned Lobby with Biometric Access Control System
- Servant Room for all apartments
- 100 % Vaastu Compliant
- Hydro-pneumatic plumbing system
- Prime Residential area
- No Common Walls
- Earthquake resistant design
- Intercom facility to Lobby
- Provision for Laundry and Concierge Services
- Excellent Landscaping
- Swimming Pool & Club House
- Rainwater Harvesting pit
- 24-hr water supply
- 24-hr Security + CCTV Cameras for the entire Area
- 100% Generator Back-up
- Ample Car Parking