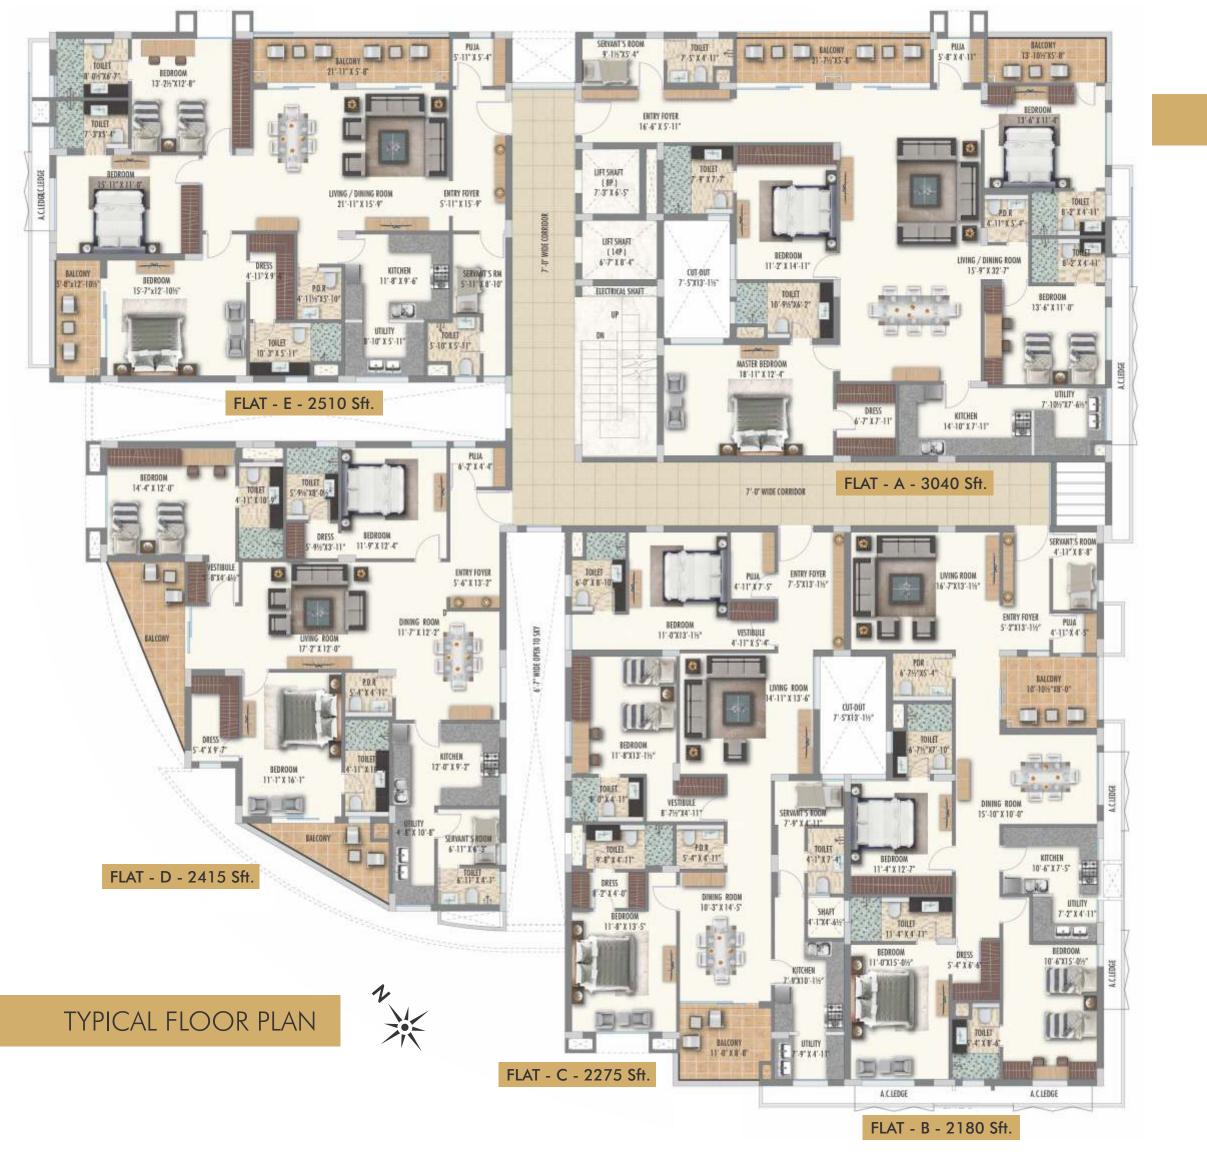

# REVEL IN THE LUXURY INTERIORS

The international trend in luxury residences arrives in Vizag. Now you dont just wear fashion. You live it, 24 hours a day.

FLAT - B - 2180 Sft.

FLAT - C - 2275 Sft.