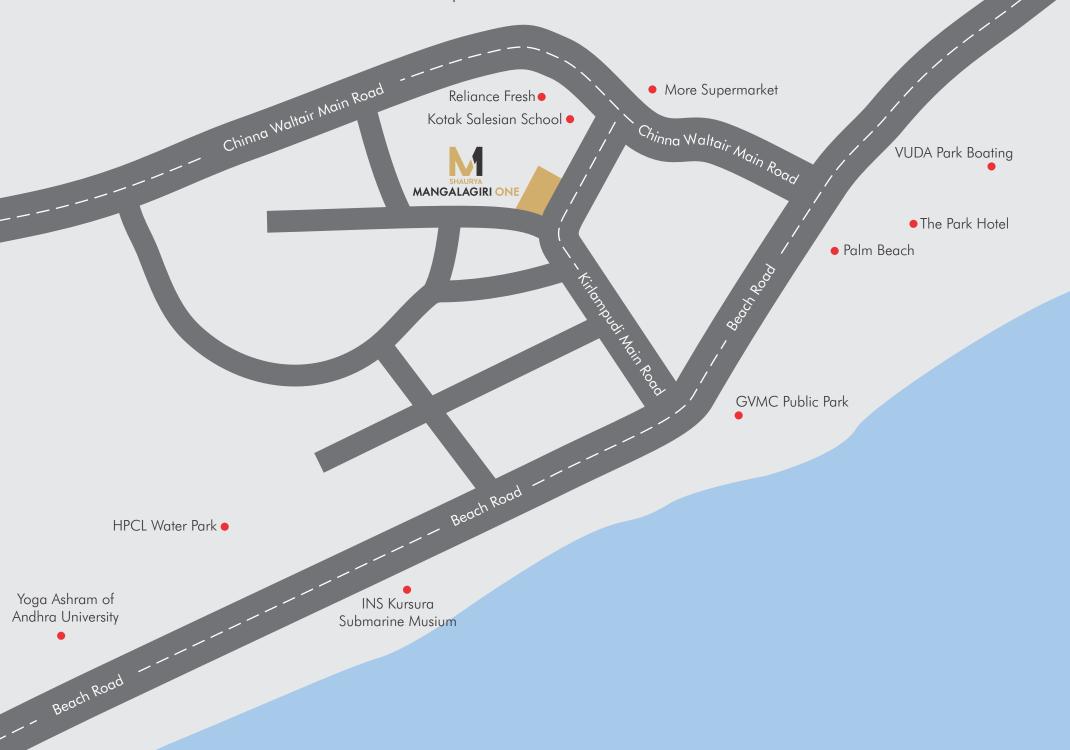

## LOCATION MAP

# THE NEW LANDMARK OF DEVELOPMENT

Kirlampudi deserves a special mention as it's planned to be the first smart colony as a part of Vizag's commitment to greenery, cleanliness, safety, health and digital applications. With Schools, Supermarkets, Hospitals, Temples, Port at a stone's throw distance, Kirlampudi is the new strategic landmark of development.