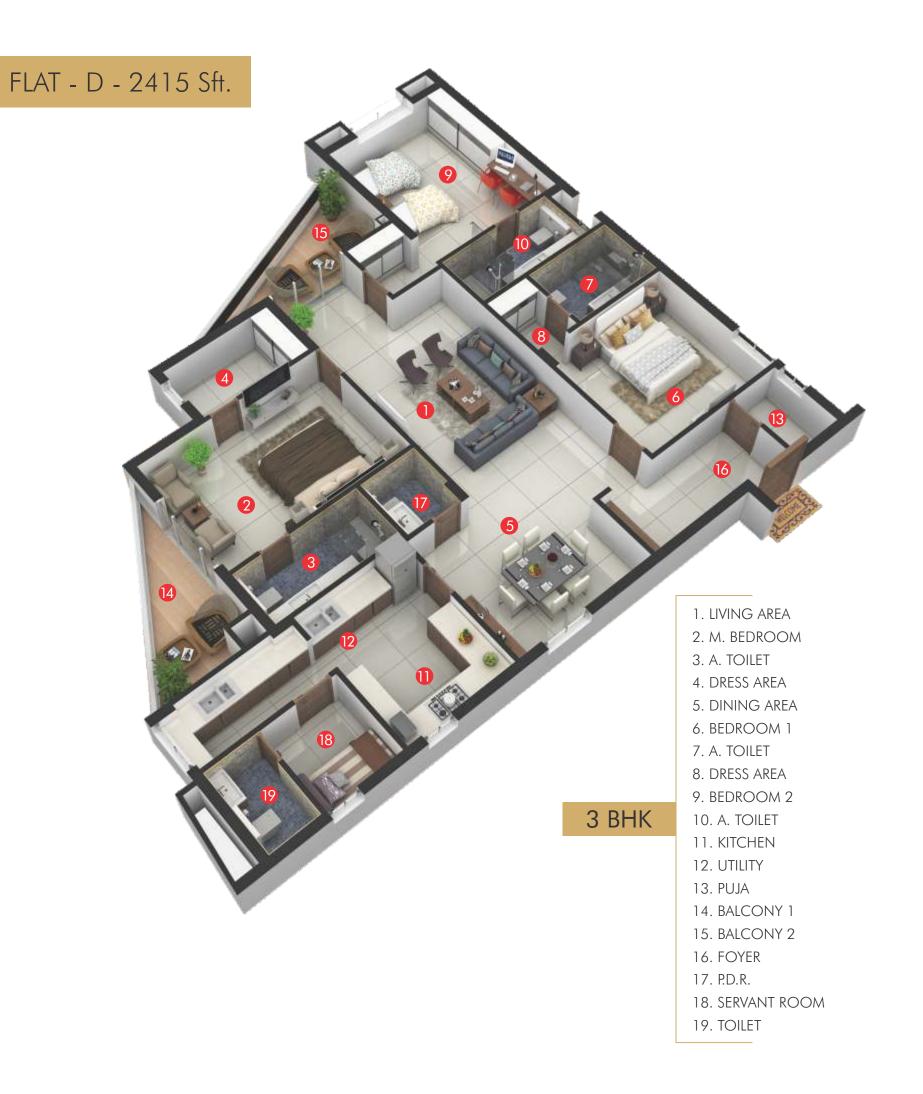

# REVEL IN THE LUXURY INTERIORS

The international trend in luxury residences arrives in Vizag. Now you dont just wear fashion. You live it, 24 hours a day.

FLAT - B - 2180 Sft.

FLAT - C - 2275 Sft.