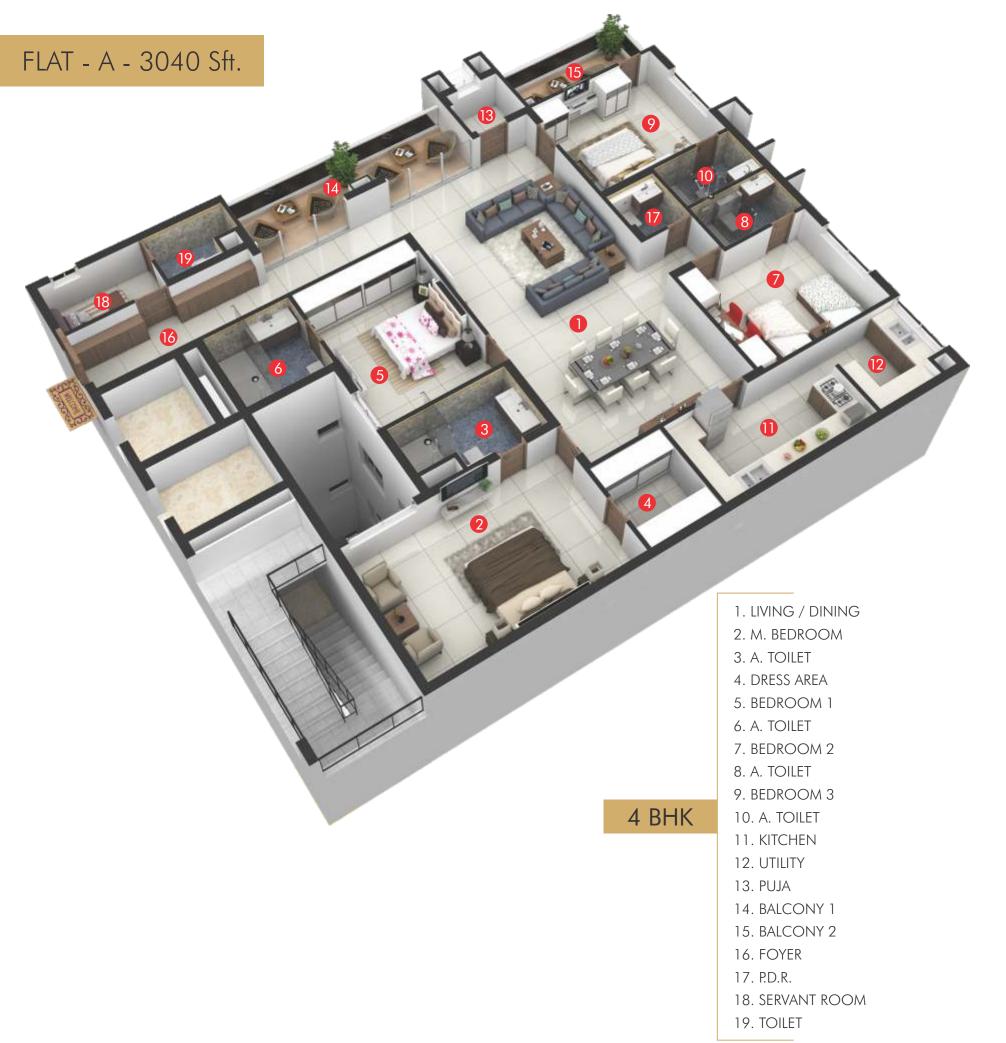

# REVEL IN THE LUXURY INTERIORS

The international trend in luxury residences arrives in Vizag. Now you dont just wear fashion. You live it, 24 hours a day.

FLAT - B - 2180 Sft.

FLAT - C - 2275 Sft.