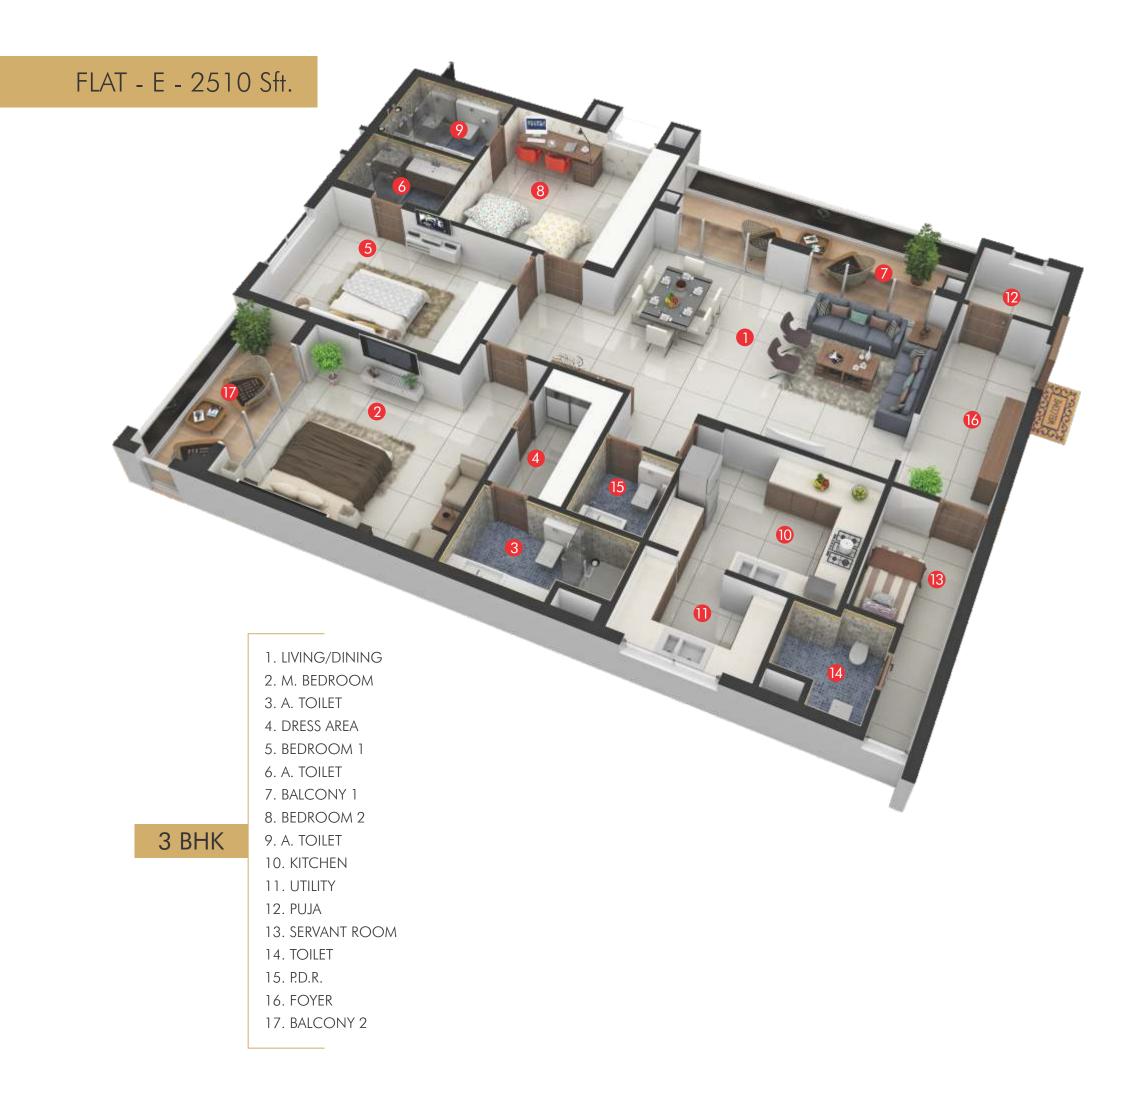

# REVEL IN THE LUXURY INTERIORS

The international trend in luxury residences arrives in Vizag. Now you dont just wear fashion. You live it, 24 hours a day.

FLAT - B - 2180 Sft.

FLAT - C - 2275 Sft.