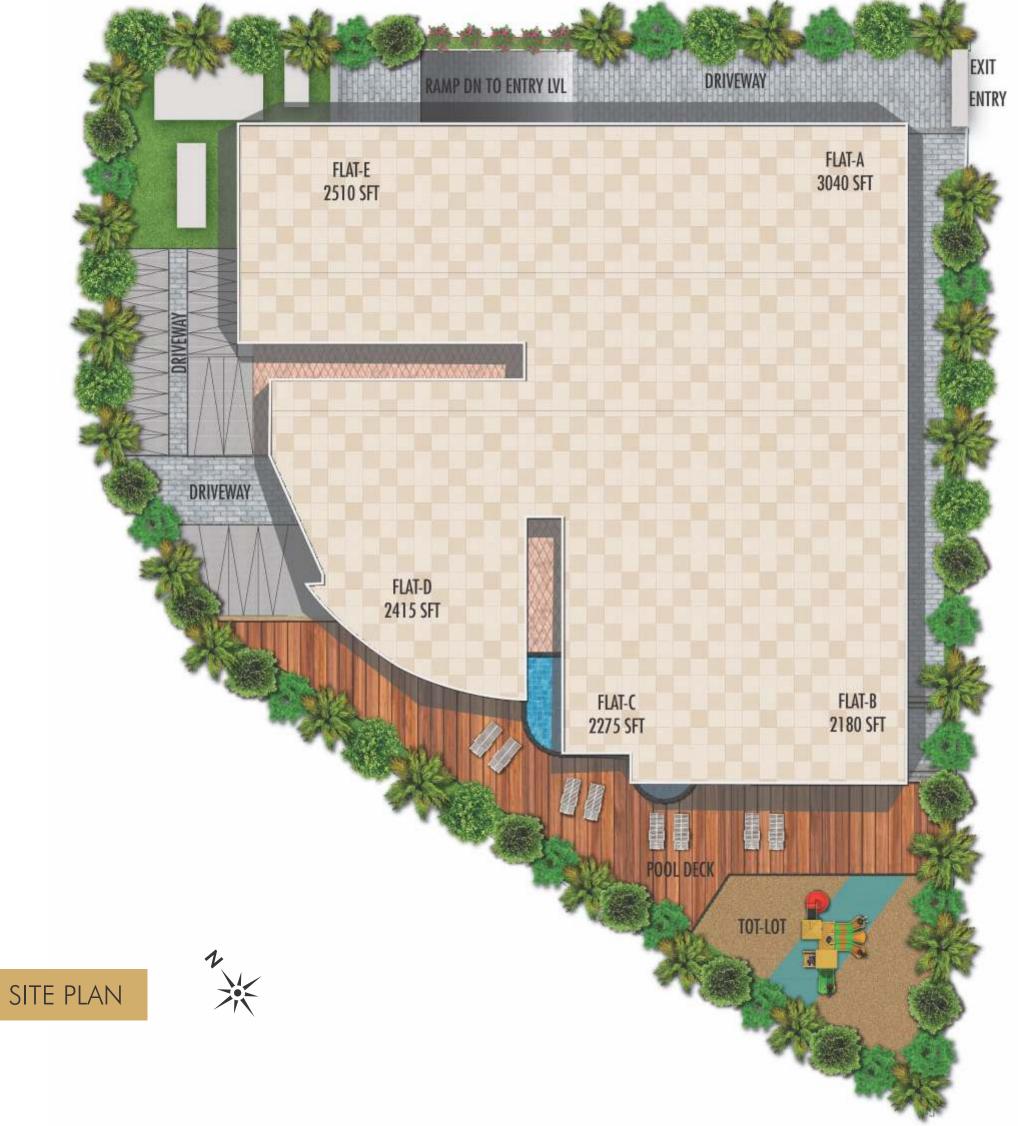

# REVEL IN THE LUXURY INTERIORS

The international trend in luxury residences arrives in Vizag. Now you dont just wear fashion. You live it, 24 hours a day.

FLAT - B - 2180 Sft.

FLAT - C - 2275 Sft.