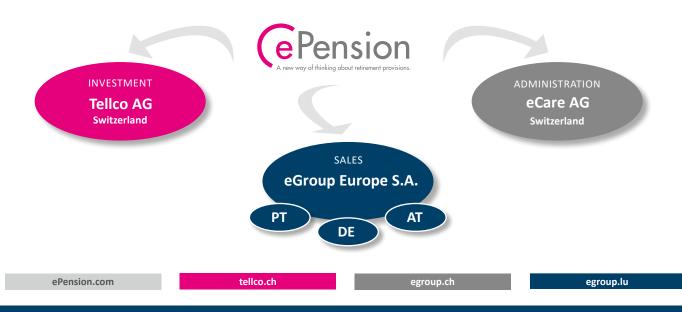

## FACT SHEET ePension structure

## WHY DID WE SPECIFICALLY HAND OVER ADMINISTRATION AND CAPITAL INVESTMENT TO SWISS SPECIALISTS?

We place value on the highest quality standards:

- Since 1985 already Switzerland has had a company pension system with mandatory employer and employee contributions
- This pension system has become one of the best in the world and is therefore an excellent role model for our entry into Europe
- Switzerland is renowned for successful and sustainable financial investment
- Our partners Tellco AG and eGroup AG, have been established on the Swiss pensions market for many years, oversee almost 70,000 participants and manage more than CHF 7bn in pension funds
- ePension relies on the proven Swiss system to convert capital into a high life-long pension (conversion rate)