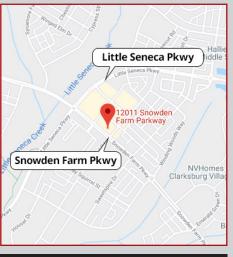

#### WHERE WE ARE

### ADDRESS

The intersection of Little Seneca Rd. and Snowden Farm Parkway

12011 Snowden Farm Pkwy Clarksburg, MD 20871