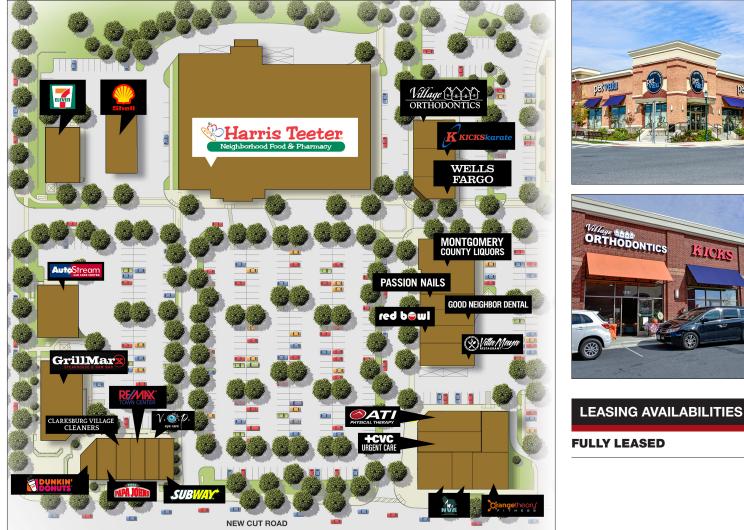

## **CLARKSBURG VILLAGE CENTER**

At Intersection of Newcut Road and Snowden Farm Parkway Clarksburg, Maryland

#### SITE PLAN