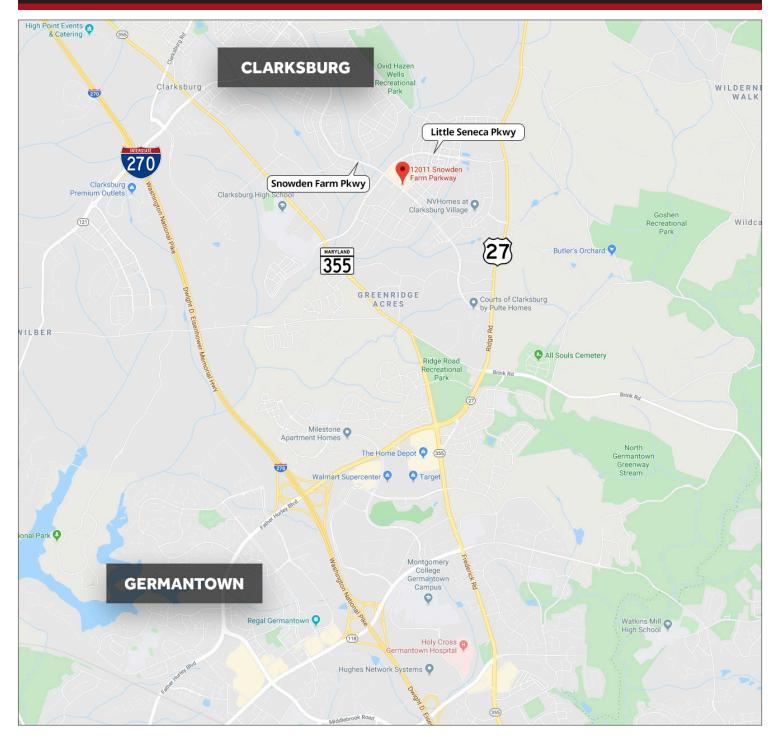

#### MAP VIEW

www.nvretail.com

### ADDRESS

The intersection of Little Seneca Rd. and Snowden Farm Parkway

12011 Snowden Farm Pkwy Clarksburg, MD 20871