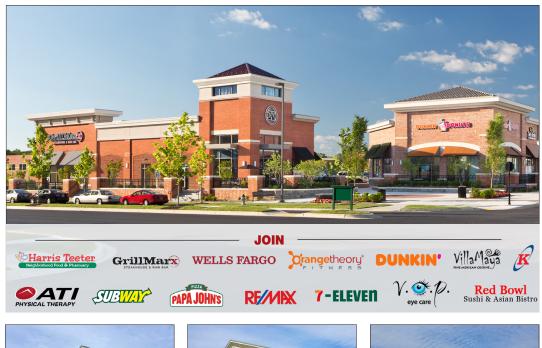

### GROCERY ANCHORED RETAIL SPACE FOR LEASE

### HIGHLIGHTS

- Clarksburg Village Center (CVC) is a grocery-anchored center in the heart of Clarksburg, MD featuring approximately 109,000 square feet of Class A retail space.
- CVC serves the daily shopping needs of the greater Clarksburg area with a population of approximately 56,300 within a three mile radius.
- CVC is an integral part of the growing Clarkburg area currently comprised of 9,891 approved residential units.
- High area average household incomes of \$176,200+ in a 1 mile radius and \$154,900 in a 3 mile radius.
- Just minutes from I-270, Rt. 355, and Hwy. 27.