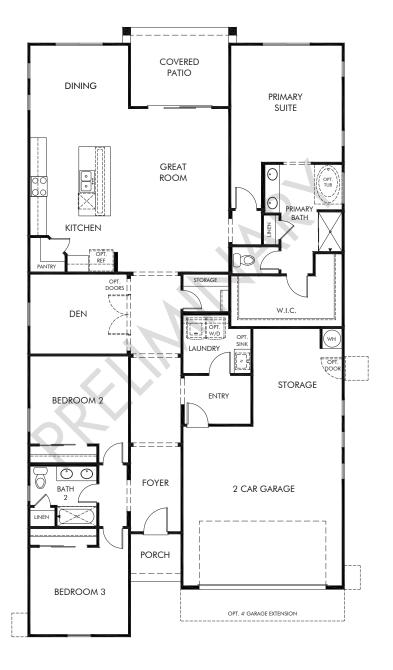

## Saguaros Viejos | Finch/Plan 2190 2,131 sq. ft. | 3 Bed | 2 Bath | 2 Car Garage | 1 Story

REV 08/20

**FLEX LIVING OPTIONS:** Opt. Super Shower, Opt. Gourmet Kitchen, Opt. Bedroom 4, Opt. Powder Bath, Opt. 4' Garage Extension

Any floorplan and/or elevation rendering is an artist's conceptual rendering intended to provide a general overview, but any such rendering does not constitute actual plans and specifications for any home. Renderings and pictures are representative and may depict floorplans, elevations, options, upgrades, landscaping, and other features and amenities that are not included as part of all homes and/or may not be available for all lots and/or in all communities. Renderings may not be drawn to scale. Any provided dimensions are approximate and actual dimensions may vary. Homes may be constructed with a floorplan that is the reverse of the floorplan rendering. Plans are copyrighted and/or otherwise subject to intellectual property rights of Meritage and/or others and cannot be reproduced or copied without Meritage's prior written consent. Plans and specifications, home features, and community information are subject to change, and homes to prior sale, at any time without notice or obligation. Additionally, deviations and variations may exist in any constructed home, including, without limitation: (i) substitution of materials and equipment of substantially equal or better quality; (ii) minor style, lot orientation, and color changes; (iii) minor variances in square footage and in room and space dimensions, and in window, door, utility outlet, and other improvement locations; (ii) changes as may be required by any state, federal, county, or local governmental authority in order to accommodate requested selections and/or options; and (v) value engineering and field changes.