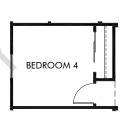

OPT. SUPER SHOWER

OPT. GOURMET KITCHEN

OPT. BEDROOM 4

## Saguaros Viejos | Finch/Plan 2190 | Options 2,131 sq. ft. | 3 Bed | 2 Bath | 2 Car Garage | 1 Story

REV 08/20

**FLEX LIVING OPTIONS:** Opt. Super Shower, Opt. Gourmet Kitchen, Opt. Bedroom 4, Opt. Powder Bath, Opt. 4' Garage Extension