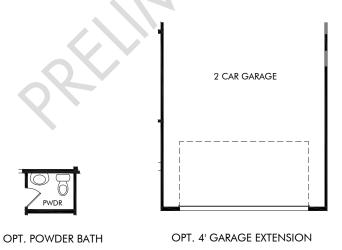

## Saguaros Viejos | Finch/Plan 2190 2,131 sq. ft. | 3 Bed | 2 Bath | 2 Car Garage | 1 Story

REV 08/20

**FLEX LIVING OPTIONS:** Opt. Super Shower, Opt. Gourmet Kitchen, Opt. Bedroom 4, Opt. Powder Bath, Opt. 4' Garage Extension

## Saguaros Viejos | Finch/Plan 2190 | Options 2,131 sq. ft. | 3 Bed | 2 Bath | 2 Car Garage | 1 Story

REV 08/20

**FLEX LIVING OPTIONS:** Opt. Super Shower, Opt. Gourmet Kitchen, Opt. Bedroom 4, Opt. Powder Bath, Opt. 4' Garage Extension