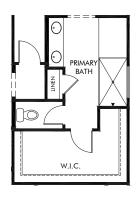

OPT. SUPER SHOWER

OPT. GOURMET KITCHEN

OPT. BEDROOM 4

## Saguaros Viejos | Finch/Plan 2190 | Options 2,131 sq. ft. | 3 Bed | 2 Bath | 2 Car Garage | 1 Story

REV 08/20

**FLEX LIVING OPTIONS:** Opt. Super Shower, Opt. Gourmet Kitchen, Opt. Bedroom 4, Opt. Powder Bath, Opt. 4' Garage Extension