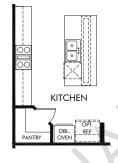

OPT. SUPER SHOWER

OPT. GOURMET KITCHEN

OPT. BEDROOM 4

## Saguaros Viejos | Finch/Plan 2190 | Options 2,131 sq. ft. | 3 Bed | 2 Bath | 2 Car Garage | 1 Story

REV 08/20

**FLEX LIVING OPTIONS:** Opt. Super Shower, Opt. Gourmet Kitchen, Opt. Bedroom 4, Opt. Powder Bath, Opt. 4' Garage Extension