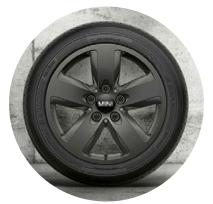

m driver side mirror
- Interior & Exterior mirror package with anti-dazzle function

#### **INTERIOR DESIGN & COMFORT**

- 3-spoke multifunction sport leather steering wheel
- Cloth/Leatherette upholstery
- Seat-height adjustment for front passenger seat
- Floor mats in velour
- Interior surface, Colour Line and interior colour Carbon Black
- Roof headliner in Satellite Grey
- automatic dual zone climate control

#### **ENTERTAINMENT, COMMUNICATION & INFOTAINMENT**

- Hi-Fi sound system, 6 speakers
- MINI Visual Boost multimedia interface
- MINI Connected Navi Innovative journey management (basic)
- MINI navigation system (8.8" touch display) with Real Time Traffic Information\*
- Wireless Apple® CarPlay
- Digital radio tuner (DAB)
- Wireless Charging



#### **EXTERIOR PAINT COLOURS**





18' Revolite Spokes



16' Victory Spoke Black



Cloth/Leatherette in Carbon Black

| •, |  |  |
|----|--|--|
|    |  |  |
| ✐  |  |  |
|    |  |  |

## **CLASSIC PLUS - EVERYTHING YOU WANT.**

#### The options, in addition to Classic.

#### TRANSMISSION & TECHNOLOGY

MINI Driving Modes, adjusts driving characteristics in three • selectable modes: Normal, Sport, Green

#### **INTERIOR DESIGN & COMFORT**

- Leatherette upholstery Carbon Black •
- Seat heating for driver and front passenger •
- Comfort Access (keyless access of driver & passenger door) •
- Panoramic electric sunroof •

#### EXTERIOR DESIGN

- Choice of 2x 17" light-alloy wheels (Run-Flat Tyres)
- Extended choice of Paint colours
- Sun Protection Glazing

#### **EXTERIOR PAINT COLOURS**



#### **STRIPES**





#### ALLOY