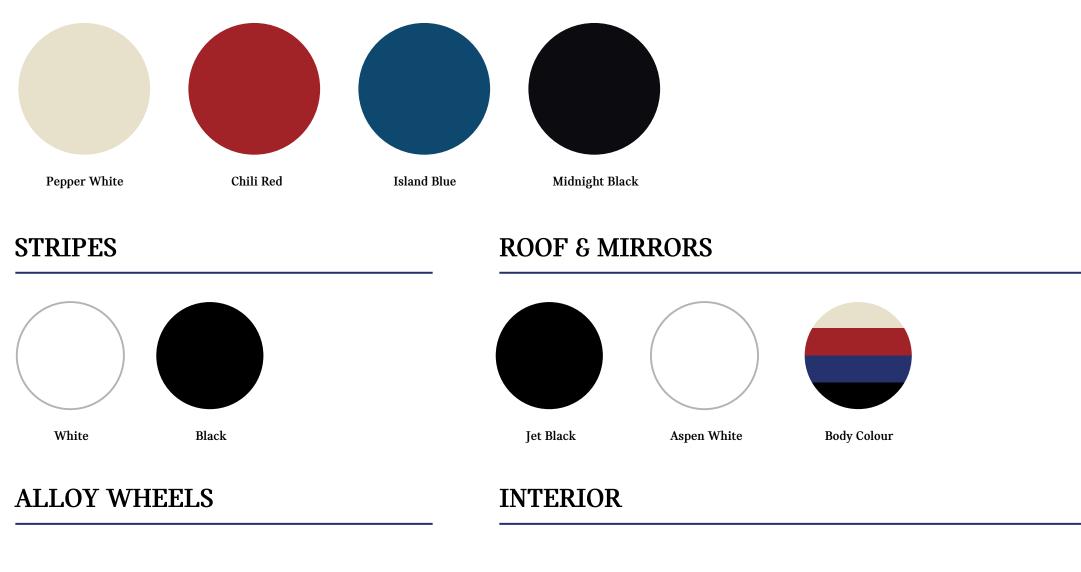

#### **EXTERIOR PAINT COLOURS**

18' Revolite Spokes

16' Victory Spoke Black

Cloth/Leatherette in Carbon Black

| •, |  |  |
|----|--|--|
|    |  |  |
| ✐  |  |  |
|    |  |  |

#### **EXTERIOR PAINT COLOURS**

#### **STRIPES**

#### ALLOY WHEELS

17' Tentacale Spoke Black

#### **ROOF & MIRRORS**