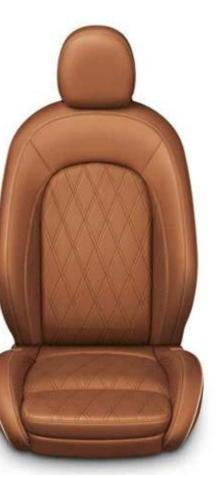

#### INTERIOR

Leather Chester in Malt Brown

Leather Chester in Satellite Grey

MINI Yours Lounge Leather in Carbon Black

| _\ |   |   |  |
|----|---|---|--|
|    |   | _ |  |
| -7 |   |   |  |
|    | _ |   |  |
|    |   |   |  |
|    |   |   |  |