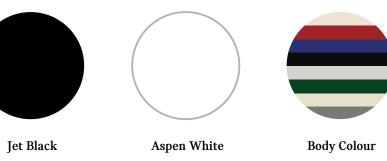

#### **EXTERIOR PAINT COLOURS**

18' Revolite Spokes

16' Victory Spoke Black

Cloth/Leatherette in Carbon Black

| •, |  |  |
|----|--|--|
|    |  |  |
| ✐  |  |  |
|    |  |  |