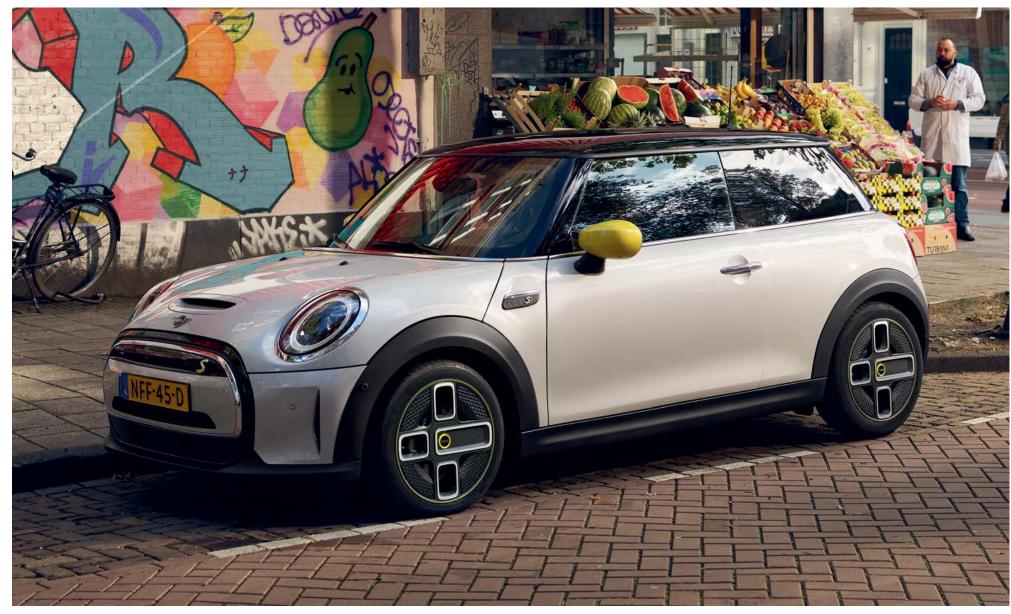

& COMFORT**

- Interior surface Piano Black •
- Anthracite headliner •
- Dinamica/Leather upholstery in Carbon Black •
- JCW Sports seats •
- Panoramic electric sunroof •
- Sun protection glazing •
- Ambient lights package •

#### EXTERIOR DESIGN

- 17" light-alloy wheels Track Spoke Black (Run-flat Tyres)
- Extended choice of Paint colours
- JCW Aerodynamic Kit incl. JCW rear spoiler

#### ENTERTAINMENT, COMMUNICATION AND INFOTAINMENT

- MINI Head-up Display
- Concierge Services

#### **EXTERIOR PAINT COLOURS**



#### **STRIPES**





#### ALLOY WHEELS



17' Track Spoke





#### **ROOF & MIRRORS**

#### INTERIOR

Dinamica/Leather Combination in Carbon Black

| _\ |   |   |  |
|----|---|---|--|
|    |   | _ |  |
| -7 |   |   |  |
|    | _ |   |  |
|    |   |   |  |
|    |   |   |  |







Website mini.co.nz 0800 639 269

Consult your preferred MINI Garage for further details. Stock may vary between dealers. Full terms and conditions are at www.mini.co.nz





Facebook @mininewzealand

Twitter @mininewzealand Instagram @mininewzealand YouTube @mininewzealand LinkedIn @mininewzealand

WeChat @mininewzealand