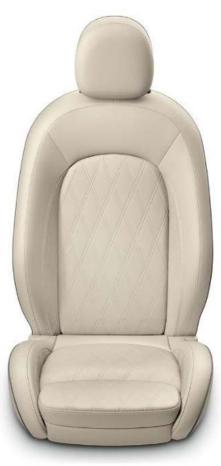

#### INTERIOR

Leather Chester in Malt Brown

Leather Chester in Satellite Grey

MINI Yours Lounge Leather in Carbon Black

| _\ |   |   |  |
|----|---|---|--|
|    |   | _ |  |
| -7 |   |   |  |
|    | _ |   |  |
|    |   |   |  |
|    |   |   |  |