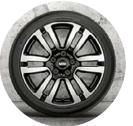

#### ALLOY WHEELS

17' Tentacle Spoke Black

17' Rail Spoke

17' Roulette Spoke

18' British Spokes