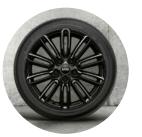

#### **EXTERIOR PAINT COLOURS**

18' Revolite Spokes

16' Victory Spoke Black

Cloth/Leatherette in Carbon Black

| •, |  |  |
|----|--|--|
|    |  |  |
| ✐  |  |  |
|    |  |  |