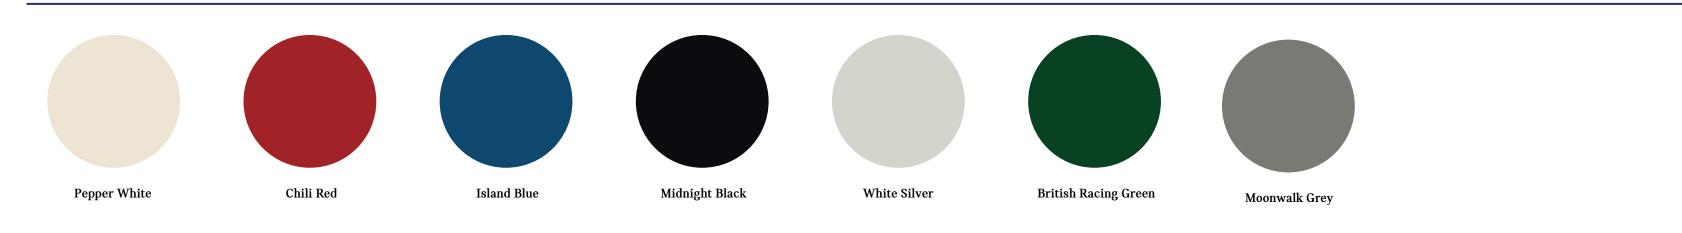

#### EXTERIOR DESIGN

- Choice of 2x 16" light-alloy wheels (Run-Flat Tyres)
- Choice of 4x Paint colours
- Roof & mirror caps in body colour
- $\cdot$   $\,$  Choice of White or Black bonnet stripes
- $\cdot$  Single exhaust tailpipe on left in Chrome finish
- Radiator grille in Chrome surround

#### **EXTERIOR PAINT COLOURS**

18' Revolite Spokes

16' Victory Spoke Black

Cloth/Leatherette in Carbon Black

| •, |  |  |
|----|--|--|
|    |  |  |
| ✐  |  |  |
|    |  |  |