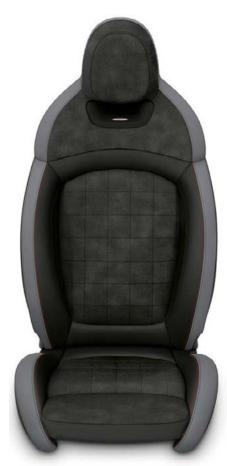

#### **INTERIOR DESIGN & COMFORT**

- 3-spoke multifunction sport leather steering wheel
- Cloth/Leatherette upholstery
- Seat-height adjustment for front passenger seat
- Floor mats in velour
- Interior surface, Colour Line and interior colour Carbon Black
- Roof headliner in Satellite Grey
- automatic dual zone climate control

#### SIGNATURE INTERIOR WORLD

Leatherette upholstery Carbon Black

| •, |  |  |
|----|--|--|
|    |  |  |
| ✐  |  |  |
|    |  |  |