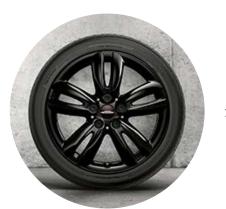

#### EXTERIOR DESIGN

- Choice of 2x 16" light-alloy wheels (Run-Flat Tyres)
- Choice of 4x Paint colours
- Roof & mirror caps in body colour
- $\cdot$   $\,$  Choice of White or Black bonnet stripes
- $\cdot$  Single exhaust tailpipe on left in Chrome finish
- Radiator grille in Chrome surround

#### ALLOY WHEELS

17' Tentacale Spoke Black