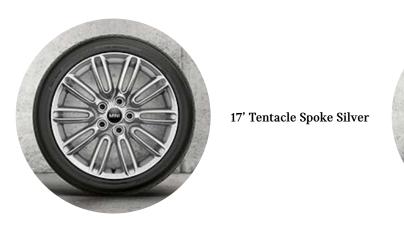

oke Black







#### **ROOF & MIRRORS**

#### SIGNATURE INTERIOR WORLD



Leatherette upholstery Carbon Black

| •, |  |  |
|----|--|--|
|    |  |  |
| ✐  |  |  |
|    |  |  |

## MINI YOURS - WHEN ONLY THE BEST WILL DO.

The options, in addition to Classic Plus.

#### **INTERIOR DESIGN & COMFORT**

- Leather Lounge upholstery in Carbon Black •
- Headliner in Anthracite •
- MINI Yours floor mats •
- Interior surface, Silver Chequered •
- Nappa Steering Wheel •

#### LIGHT & SIGHT

• Ambient Lights Package

#### ENTERTAINMENT, COMMUNICATION AND INFOTAINMENT

- Head Up Display
- Concierge Services

#### EXTERIOR DESIGN

- Choice of 2x 17" light-alloy wheels (Run-Flat Tyres)
- Extended choice of Paint colours
- Sun Protection Glazing

#### **EXTERIOR PAINT COLOURS**



#### **STRIPES**













#### **ROOF & MIRRORS**



#### **INTERIOR**



MINI Yours Lounge Leather in Carbon Black

| _\ |   |   |  |
|----|---|---|--|
|    |   | _ |  |
| -7 |   |   |  |
|    | _ |   |  |
|    |   |   |  |
|    |   |   |  |

## MINI 5-DOOR HATCH. COOPER S.





## **CLASSIC - EVERYTHING YOU NEED.**

#### **EXCEPTIONAL AS STANDARD**

Everything you'll get on all models.

#### **TRANSMISSION & TECHNOLOGY**

- 7-speed Steptronic sport transmission with double clutch and paddle shift gear change
- In-line four-cylinder twin-scroll turbocharged petrol engine with high precision direct injection

#### SAFETY

- Airbags for driver and front passenger (2 front, 2 side, 2 curtain)
- Anti-lock braking system (ABS) including Brake Assist and Cornering Brake Control (CBC)
- Dynamic Stability Control