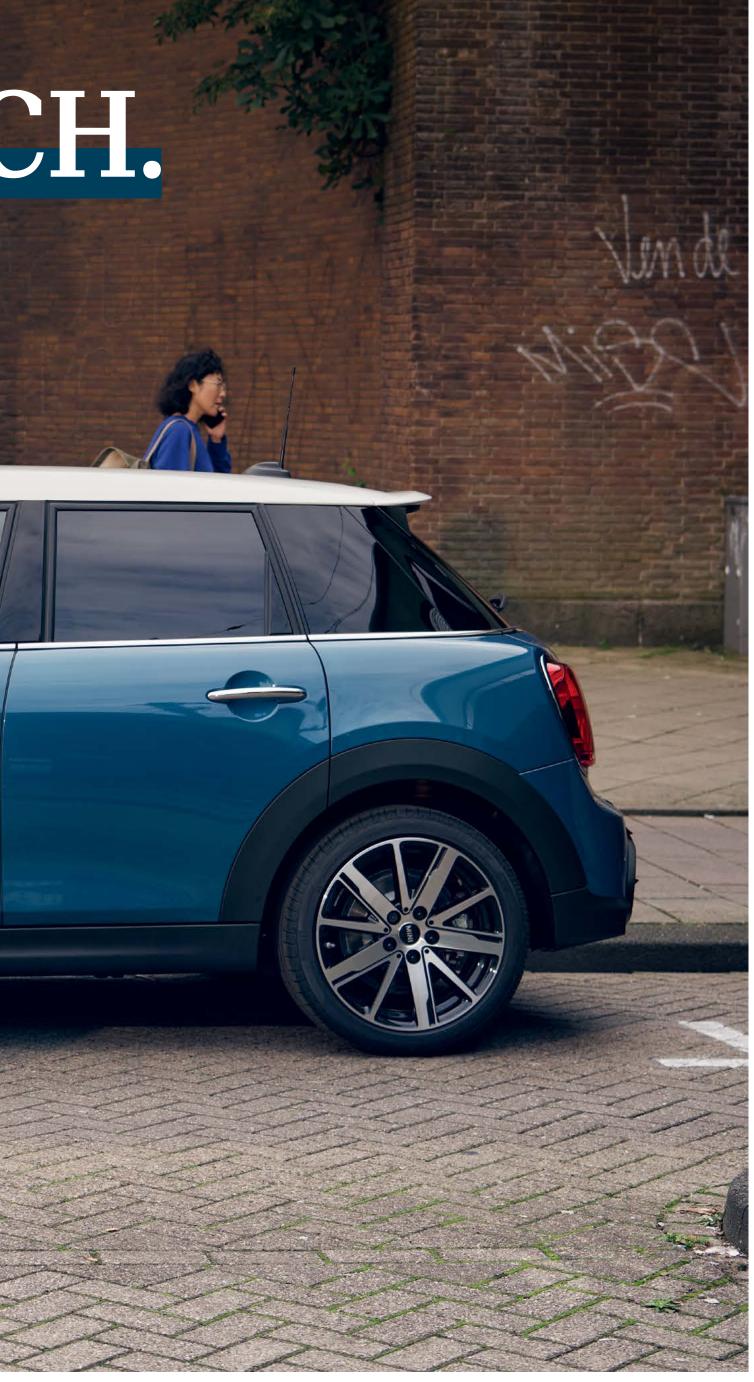

# THE MINI 5-DOOR HATCH.

## **EBROCHURE.**

\_

#### EXTERIOR DESIGN

- Choice of 2x 16" light-alloy wheels (Run-Flat Tyres)
- Choice of 4x Paint colours
- Roof & mirror caps in body colour
- $\cdot$   $\,$  Choice of White or Black bonnet stripes
- $\cdot$  Single exhaust tailpipe on left in Chrome finish
- Radiator grille in Chrome surround