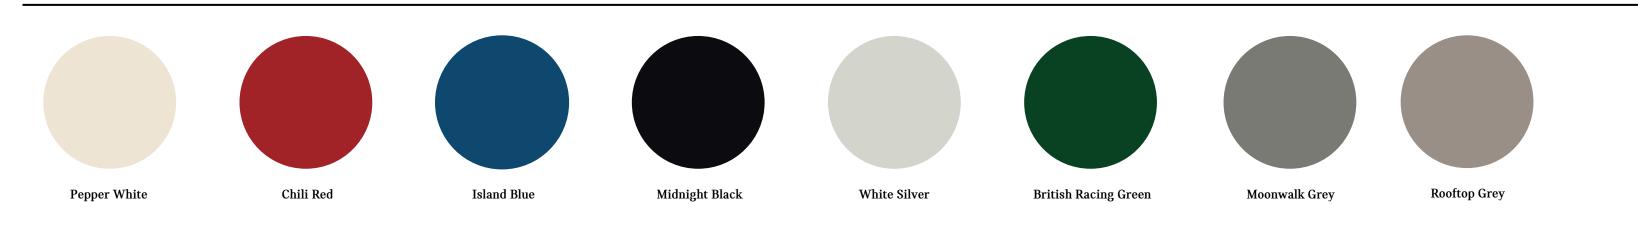

#### EXTERIOR DESIGN

- Choice of 2x 16" light-alloy wheels (Run-Flat Tyres)
- Choice of 4x Paint colours
- Roof & mirror caps in body colour
- $\cdot$   $\,$  Choice of White or Black bonnet stripes
- $\cdot$  Single exhaust tailpipe on left in Chrome finish
- Radiator grille in Chrome surround

#### **EXTERIOR PAINT COLOURS**

18' Revolite Spokes

16' Victory Spoke Black

Cloth/Leatherette in Carbon Black

| •, |  |  |
|----|--|--|
|    |  |  |
| ✐  |  |  |
|    |  |  |