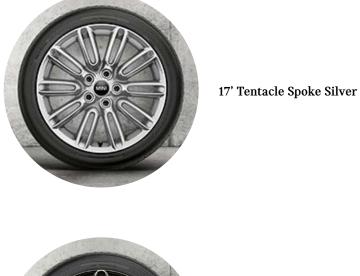

volite Spokes



16' Victory Spoke Black



Cloth/Leatherette in Carbon Black

| •, |  |  |
|----|--|--|
|    |  |  |
| ✐  |  |  |
|    |  |  |

## **CLASSIC PLUS - EVERYTHING YOU WANT.**

#### The options, in addition to Classic.

#### TRANSMISSION & TECHNOLOGY

MINI Driving Modes, adjusts driving characteristics in three • selectable modes: Normal, Sport, Green

#### **INTERIOR DESIGN & COMFORT**

- Leatherette upholstery Carbon Black •
- Seat heating for driver and front passenger •
- Comfort Access (keyless access of driver & passenger door) •
- Panoramic electric sunroof •

#### EXTERIOR DESIGN

- Choice of 2x 17" light-alloy wheels (Run-Flat Tyres)
- Extended choice of Paint colours
- Sun Protection Glazing

#### **EXTERIOR PAINT COLOURS**



#### **STRIPES**





#### ALLOY WHEELS





17' Tentacale Spoke Black







#### **ROOF & MIRRORS**

#### SIGNATURE INTERIOR WORLD



Leatherette upholstery Carbon Black

| •, |  |  |
|----|--|--|
|    |  |  |
| ✐  |  |  |
|    |  |  |

## MINI YOURS - WHEN ONLY THE BEST WILL DO.

The options, in addition to Classic Plus.

#### **INTERIOR DESIGN & COMFORT**

- Leather Lounge upholstery in Carbon Black •
- Headliner in Anthracite •
- MINI Yours floor mats •
- Interior surface, Silver Chequered •
- Nappa Steering Wheel •

#### LIGHT & SIGHT

• Ambient Lights Package

#### ENTERTAINMENT, COMMUNICATION AND INFOTAINMENT

- Head Up Display
- Concierge Services

#### EXTERIOR DESIGN

- Choice of 2x 17" light-alloy wheels (Run-Flat Tyres)
- Extended choice of Paint colours
- Sun Protection Glazing

#### **EXTERIOR PAINT COLOURS**



##