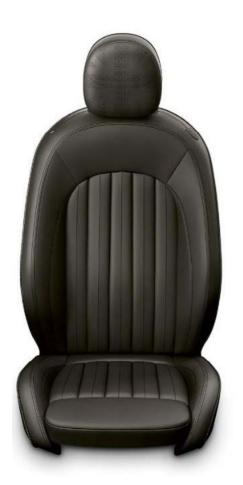

#### SIGNATURE INTERIOR WORLD

Leatherette upholstery Carbon Black

| •, |  |  |
|----|--|--|
|    |  |  |
| ✐  |  |  |
|    |  |  |