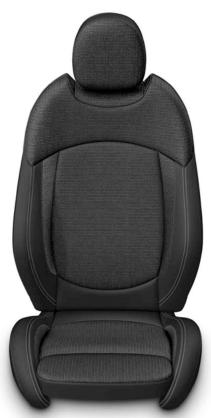

#### **INTERIOR DESIGN & COMFORT**

- 3-spoke multifunction sport leather steering wheel
- Cloth/Leatherette upholstery
- Seat-height adjustment for front passenger seat
- Floor mats in velour
- Interior surface, Colour Line and interior colour Carbon Black
- Roof headliner in Satellite Grey
- automatic dual zone climate control

#### **EXTERIOR PAINT COLOURS**

18' Revolite Spokes

16' Victory Spoke Black

Cloth/Leatherette in Carbon Black

| •, |  |  |
|----|--|--|
|    |  |  |
| ✐  |  |  |
|    |  |  |