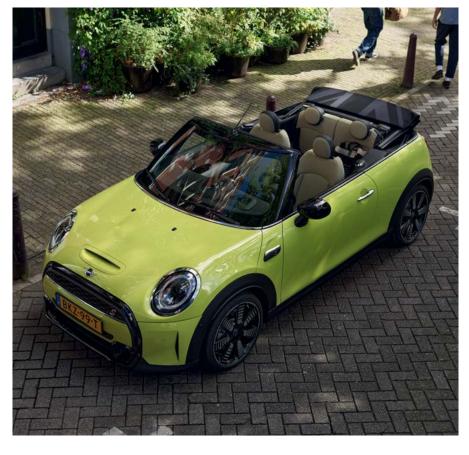

un protection glazing •
- Ambient lights package •

#### EXTERIOR DESIGN

- 17" light-alloy wheels Track Spoke Black (Run-flat Tyres)
- Extended choice of Paint colours
- JCW Aerodynamic Kit incl. JCW rear spoiler

#### ENTERTAINMENT, COMMUNICATION AND INFOTAINMENT

- MINI Head-up Display
- Concierge Services

#### **EXTERIOR PAINT COLOURS**



#### **STRIPES**





#### ALLOY WHEELS



17' Track Spoke





#### **ROOF & MIRRORS**

#### INTERIOR

Dinamica/Leather Combination in Carbon Black

| _\ |   |   |  |
|----|---|---|--|
|    |   | _ |  |
| -7 |   |   |  |
|    | _ |   |  |
|    |   |   |  |
|    |   |   |  |







Website mini.co.nz 0800 639 269

Consult your preferred MINI Garage for further details. Stock may vary between dealers. Full terms and conditions are at www.mini.co.nz





Facebook @mininewzealand

Twitter @mininewzealand Instagram @mininewzealand YouTube @mininewzealand LinkedIn @mininewzealand

WeChat @mininewzealand