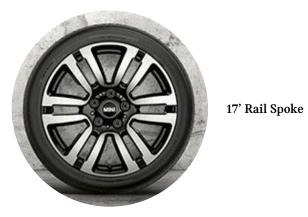

#### ALLOY WHEELS

17' Tentacle Spoke Black

17' Rail Spoke

17' Roulette Spoke

18' British Spokes