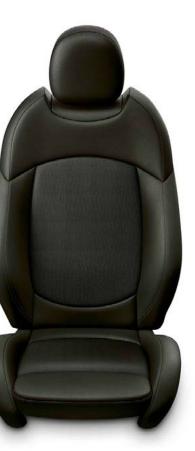

#### SIGNATURE INTERIOR WORLD

Leatherette upholstery Carbon Black

| •, |  |  |
|----|--|--|
|    |  |  |
| ✐  |  |  |
|    |  |  |