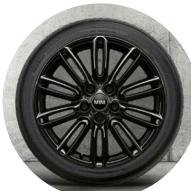

#### ALLOY WHEELS

17' Tentacle Spoke Black

17' Rail Spoke

17' Roulette Spoke

18' British Spokes