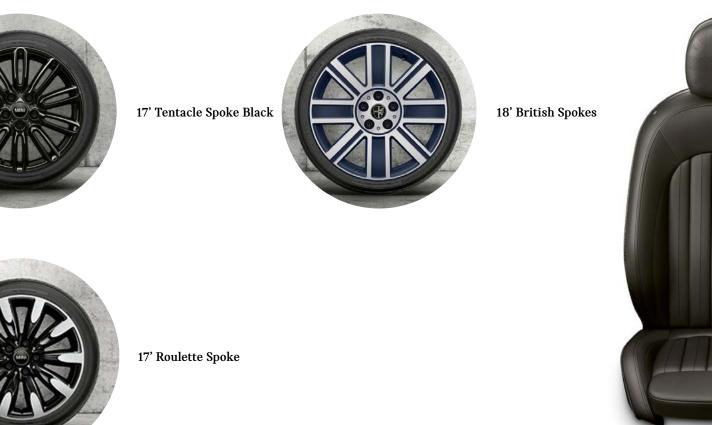

#### ALLOY WHEELS

17' Tentacle Spoke Black

17' Rail Spoke

17' Roulette Spoke

18' British Spokes