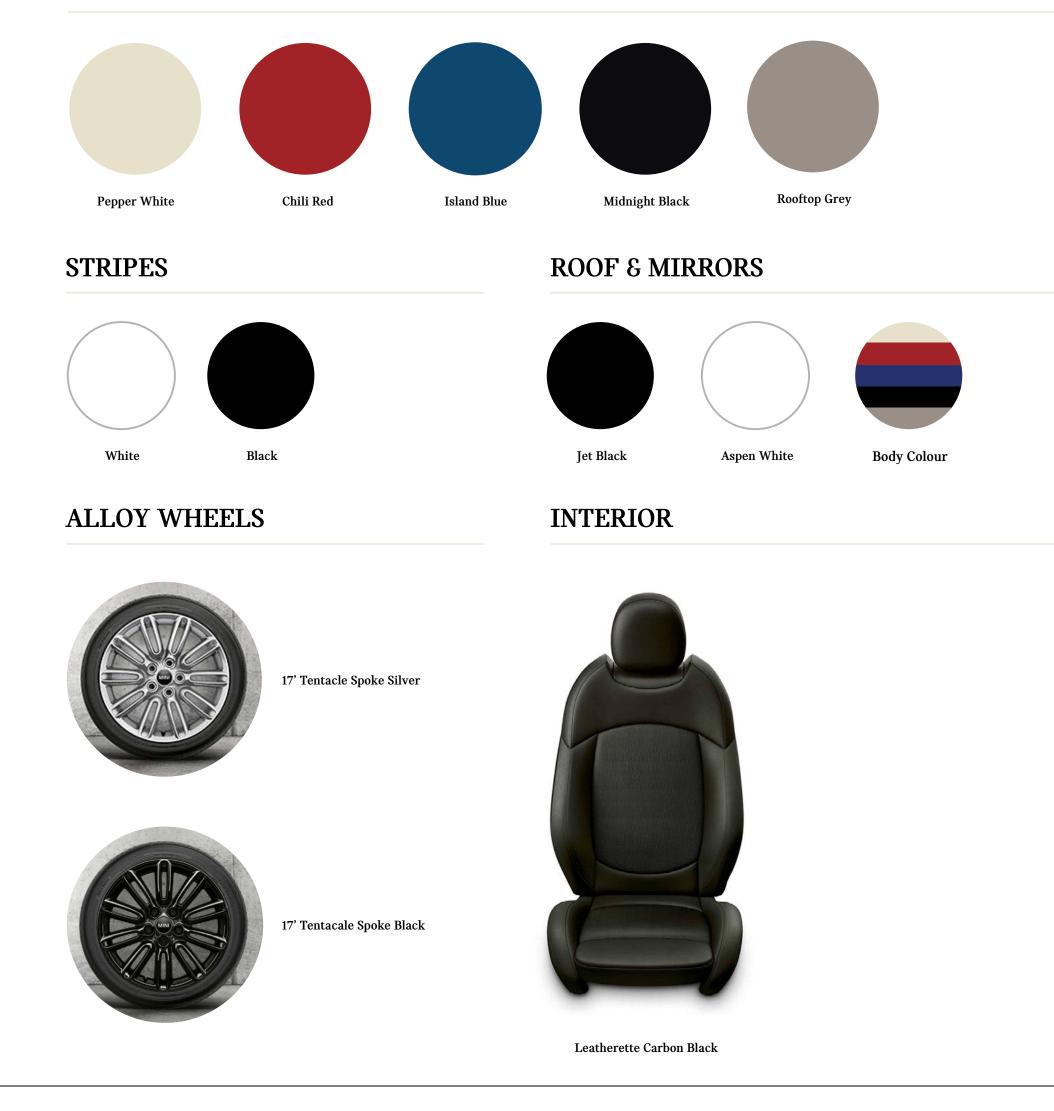

#### ALLOY WHEELS

17' Tentacale Spoke Black

#### SIGNATURE INTERIOR WORLD

Leatherette upholstery Carbon Black

| •, |  |  |
|----|--|--|
|    |  |  |
| ✐  |  |  |
|    |  |  |