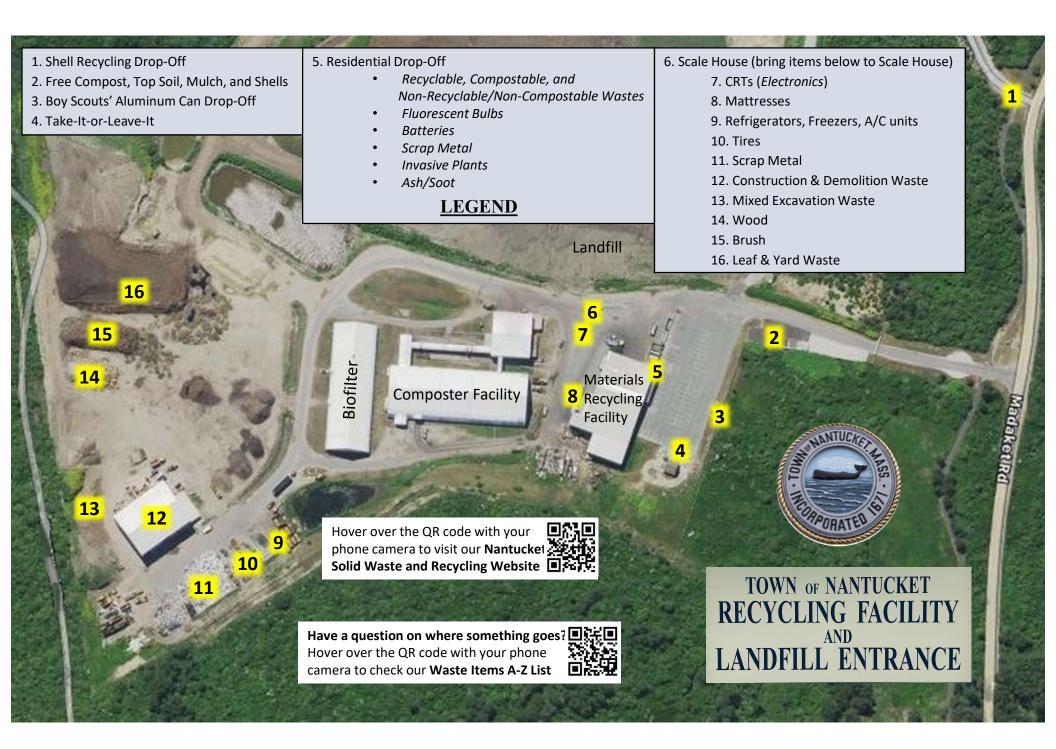

ace cap.    | Empty and rinse.<br>Note: Metal aerosol<br>cans go in the<br>Scrap Metal bin.<br>Remove lids and<br>caps to Tin/Alumi- | Empty and rinse.<br>Note: window glass<br>or drinking glasses<br>belong in<br>Non-Recyclable<br>Non-Compostable<br>waste (NRNC). | All food waste, pizza<br>boxes, cracker and cereal<br>boxes, paper towels,<br>paper bags, newspapers,<br>magazines, tissues, coffee<br>grounds, cooking oil/grease,<br>unbagged pet waste, bones. | Plastic bags, Styrofoam,<br>plastic wrappers, cleaning<br>wipes, diapers,<br>incandescent lights,<br>milk cartons, waxed paper,<br>Tetrapacks, dryer lint,<br>individual dog waste bags,<br>chip bags, |

num or Plastics.

chip bags, products made from a mix of materials.

\*Can be delivered in a clear

plastic bag.

Paper bag preferred.