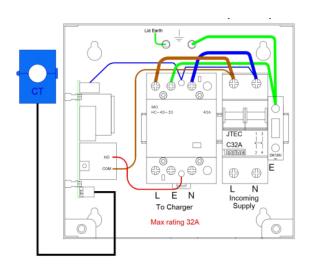

#### **Product Features**

- Built in matt:e technology
- BS:7671 2018 Amendment 1 2020 compliant
- NO EARTH ELECTRODES REQUIRED
- Load management with hard wired CT, factory set at 60A,80A or 100A
- CT with simple plug and play connection
- Built in 32amp Double Pole 32amp MCB
- Standard 3 Year parts warranty
- Mild steel IP2X enclosure
- Designed and Built in the UK

### **Dimensions and Specifications**

| Description              | Single-phase Voltage Monitoring and Protection Unit                                                                                                                  |                                            |
|--------------------------|----------------------------------------------------------------------------------------------------------------------------------------------------------------------|--------------------------------------------|
| Input Volts              | Nominal input voltage single-phase 230V 50Hz                                                                                                                         |                                            |
| Max Load                 | 32 amps                                                                                                                                                              |                                            |
| Load Management          | Pre set at 60A, 80, 100A                                                                                                                                             |                                            |
| CT Cable Length          | 1m                                                                                                                                                                   |                                            |
| Cable Entry Facility     | Bottom, 1 x 42mm 2 x 25mm 1 x 16mm                                                                                                                                   |                                            |
| Terminal Capacity        | In                                                                                                                                                                   | Out                                        |
|                          | L/N: 2.5mm <sup>2</sup> -25mm <sup>2</sup>                                                                                                                           | L/N 2.5mm <sup>2</sup> - 10mm <sup>2</sup> |
|                          | E: 2.5mm <sup>2</sup> —16mm <sup>2</sup>                                                                                                                             | E: 2.5mm <sup>2</sup> - 10mm <sup>2</sup>  |
| Dimensions ( H x W x D ) | 169mm x 182mm x 111mm                                                                                                                                                |                                            |
| Weight                   | Approximately 3kG                                                                                                                                                    |                                            |
| Enclosure                | Mild Steel Powder Coated                                                                                                                                             |                                            |
| Ingress Protection       | IP2X                                                                                                                                                                 |                                            |
| Warranty                 | The matt:e <i>SP-EVCP-MC</i> is guaranteed for a period of 3 years from the date of purchase. This warranty is limited to the replacement of faulty components only. |                                            |