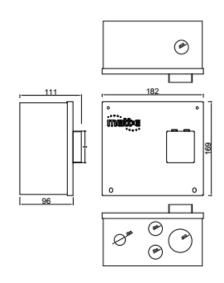

### **Dimensions and Specifications**

| Description              | Single-phase Voltage Monitoring and Protection Unit                                                                                                                  |                                            |
|--------------------------|----------------------------------------------------------------------------------------------------------------------------------------------------------------------|--------------------------------------------|
| Input Volts              | Nominal input voltage single-phase 230V 50Hz                                                                                                                         |                                            |
| Max Load                 | 32 amps                                                                                                                                                              |                                            |
| Load Management          | Pre set at 60A, 80, 100A                                                                                                                                             |                                            |
| CT Cable Length          | 1m                                                                                                                                                                   |                                            |
| Cable Entry Facility     | Bottom, 1 x 42mm 2 x 25mm 1 x 16mm                                                                                                                                   |                                            |
| Terminal Capacity        | In                                                                                                                                                                   | Out                                        |
|                          | L/N: 2.5mm <sup>2</sup> -25mm <sup>2</sup>                                                                                                                           | L/N 2.5mm <sup>2</sup> - 10mm <sup>2</sup> |
|                          | E: 2.5mm <sup>2</sup> —16mm <sup>2</sup>                                                                                                                             | E: 2.5mm <sup>2</sup> - 10mm <sup>2</sup>  |
| Dimensions ( H x W x D ) | 169mm x 182mm x 111mm                                                                                                                                                |                                            |
| Weight                   | Approximately 3kG                                                                                                                                                    |                                            |
| Enclosure                | Mild Steel Powder Coated                                                                                                                                             |                                            |
| Ingress Protection       | IP2X                                                                                                                                                                 |                                            |
| Warranty                 | The matt:e <i>SP-EVCP-MC</i> is guaranteed for a period of 3 years from the date of purchase. This warranty is limited to the replacement of faulty components only. |                                            |