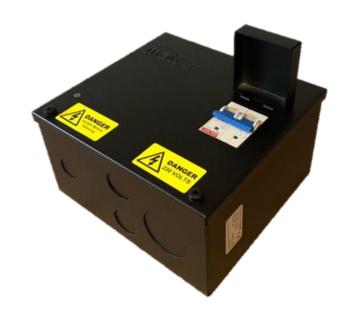

# Single-phase Voltage Monitoring and protection devices with built-in current limiting

The *SP-EVCP-MC* from matt:e incorporates our unique monitoring device that disconnects all poles including CPC in the event of a broken Neutral fault in line with Regulation 722.411.4.1 (iv) and has the additional functionality for load curtailment in line with Regulation 722.311.201, isolating the charge point from the supply once the house consumption rises above the pre-set limit and automatically restores the power to the charge point when the load falls back within a satisfactory level.

#### **Product Features**

- Built in matt:e technology
- BS:7671 2018 Amendment 1 2020 compliant
- NO EARTH ELECTRODES REQUIRED
- Load management with hard wired CT, factory set at 60A,80A or 100A
- CT with simple plug and play connection
- Built in 32amp Double Pole 32amp MCB
- Standard 3 Year parts warranty
- Mild steel IP2X enclosure
- Designed and Built in the UK