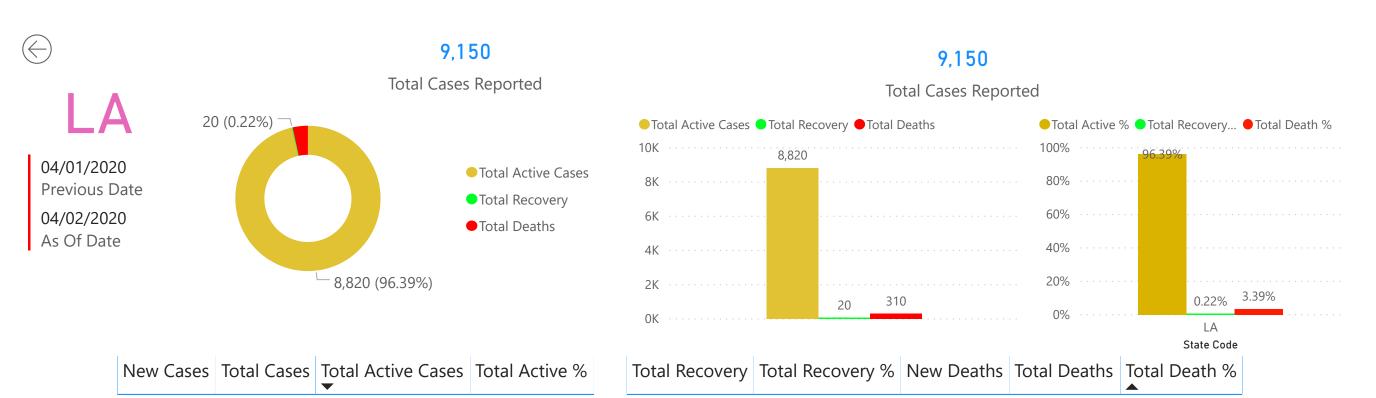

New Cases Reported, Total Cases Reported, Total Active Cases, Total Active %, Total Recovery, Total Recovery %, New Death Reported, Total Deaths and Total Death % by State Code

20

0.22%

37

310

3.39%

2,726

9,150

8,820

96.39%

DF 2

You may be interested in knowing that when compared to travel, close-contact is about 2 times more contagious.

These statistics are from 2 sources: https://www.worldometers.info/coronaviru s/country/us/
https://www.cdc.gov/coronavirus/2019ncov/cases-updates/cases-in-