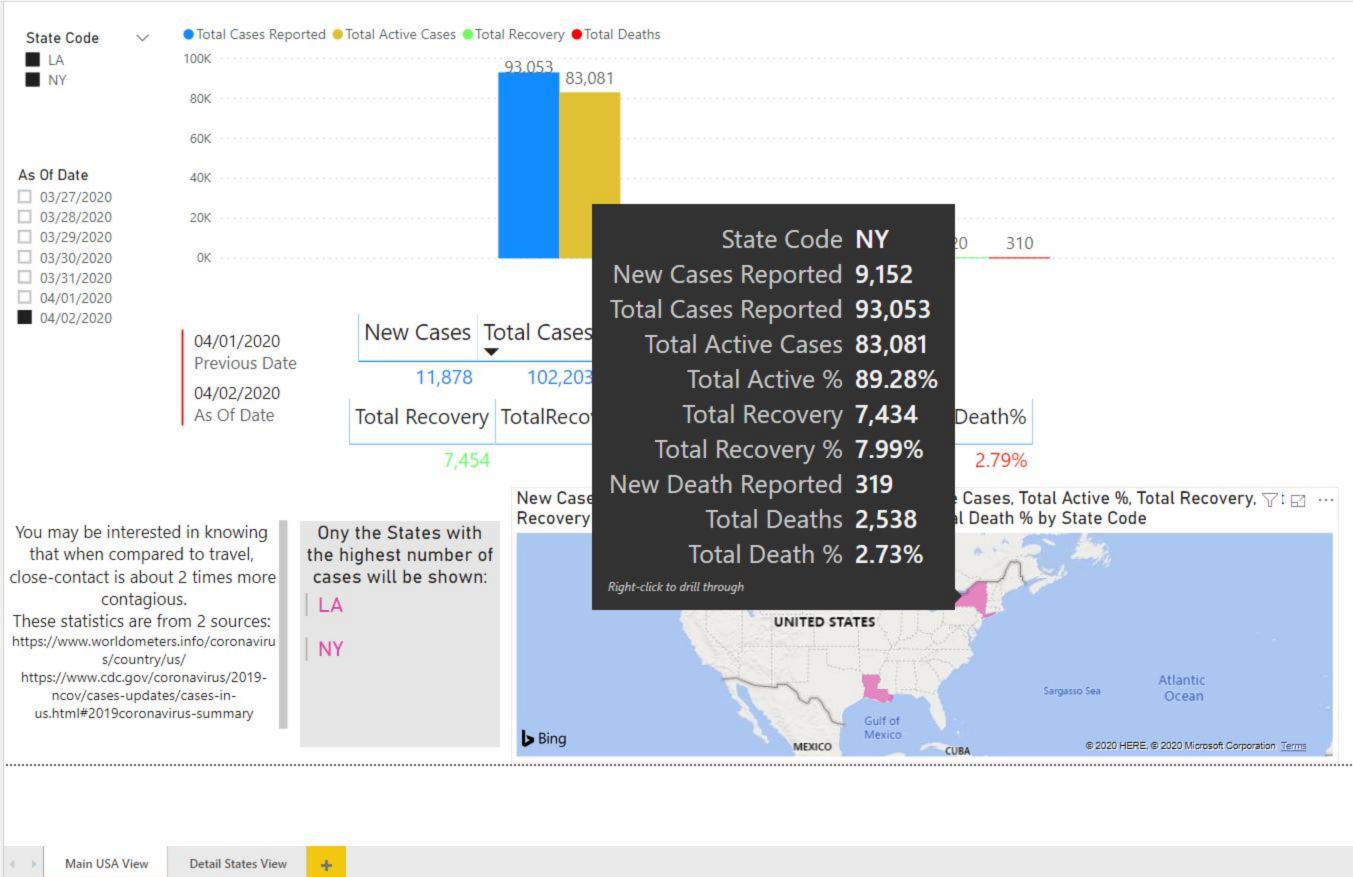

New Cases Reported, Total Cases Reported, Total Active Cases, Total Active %, Total Recovery, Total Recovery %, New Death Reported, Total Deaths and Total Death % by State Code

7,434

7.99%

319

2,538

2.73%

9,152

93,053

83,081

89.28%

OF 2