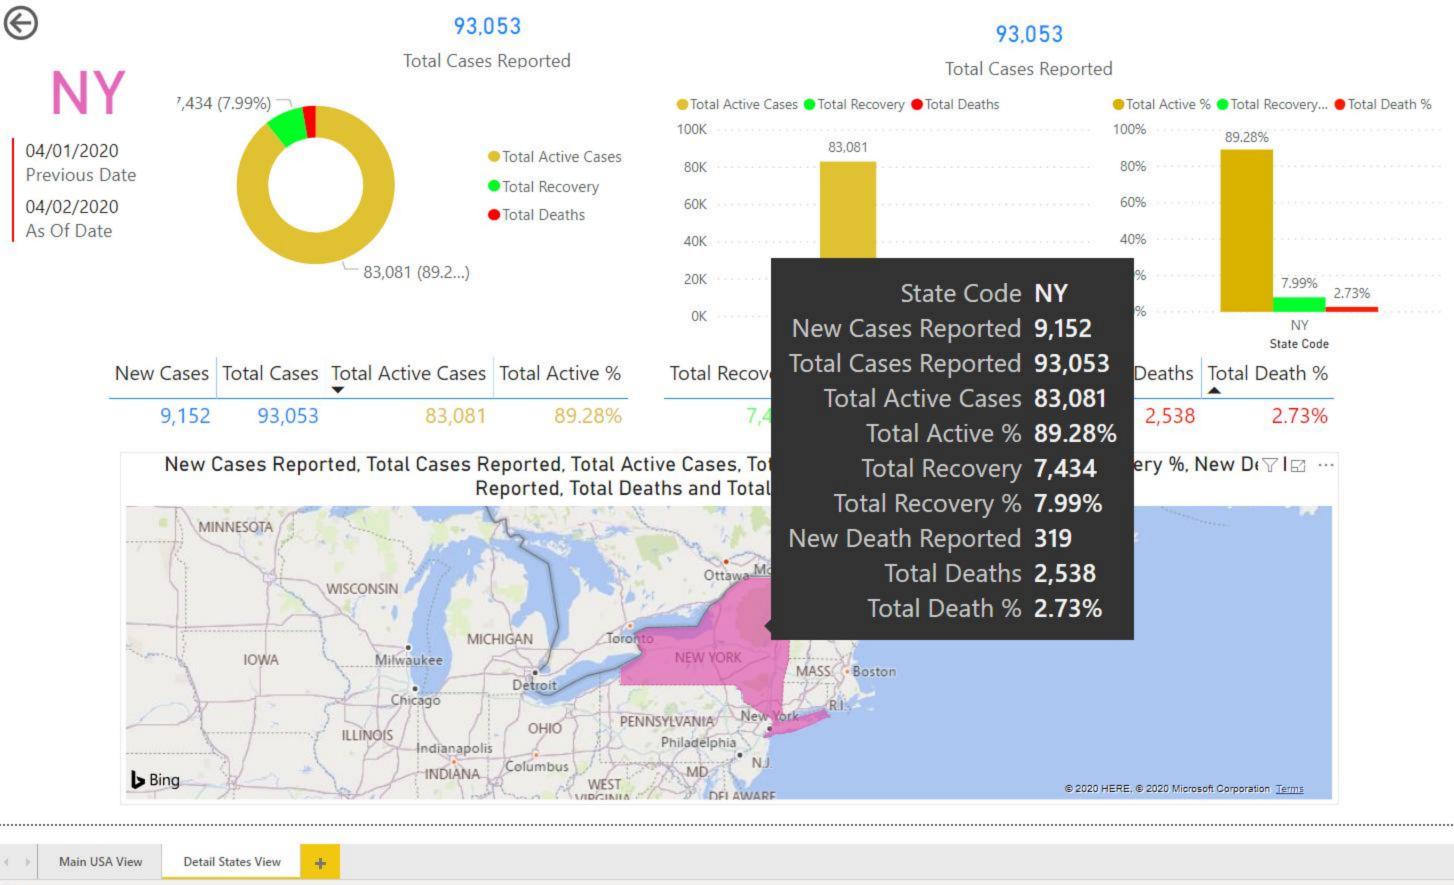

New Cases Reported, Total Cases Reported, Total Active Cases, Total Active %, Total Recovery, Total Recovery %, New Death Reported, Total Deaths and Total Death % by State Code

7,434

7.99%

319

2,538

2.73%

9,152

93,053

83,081

89.28%

OF 2