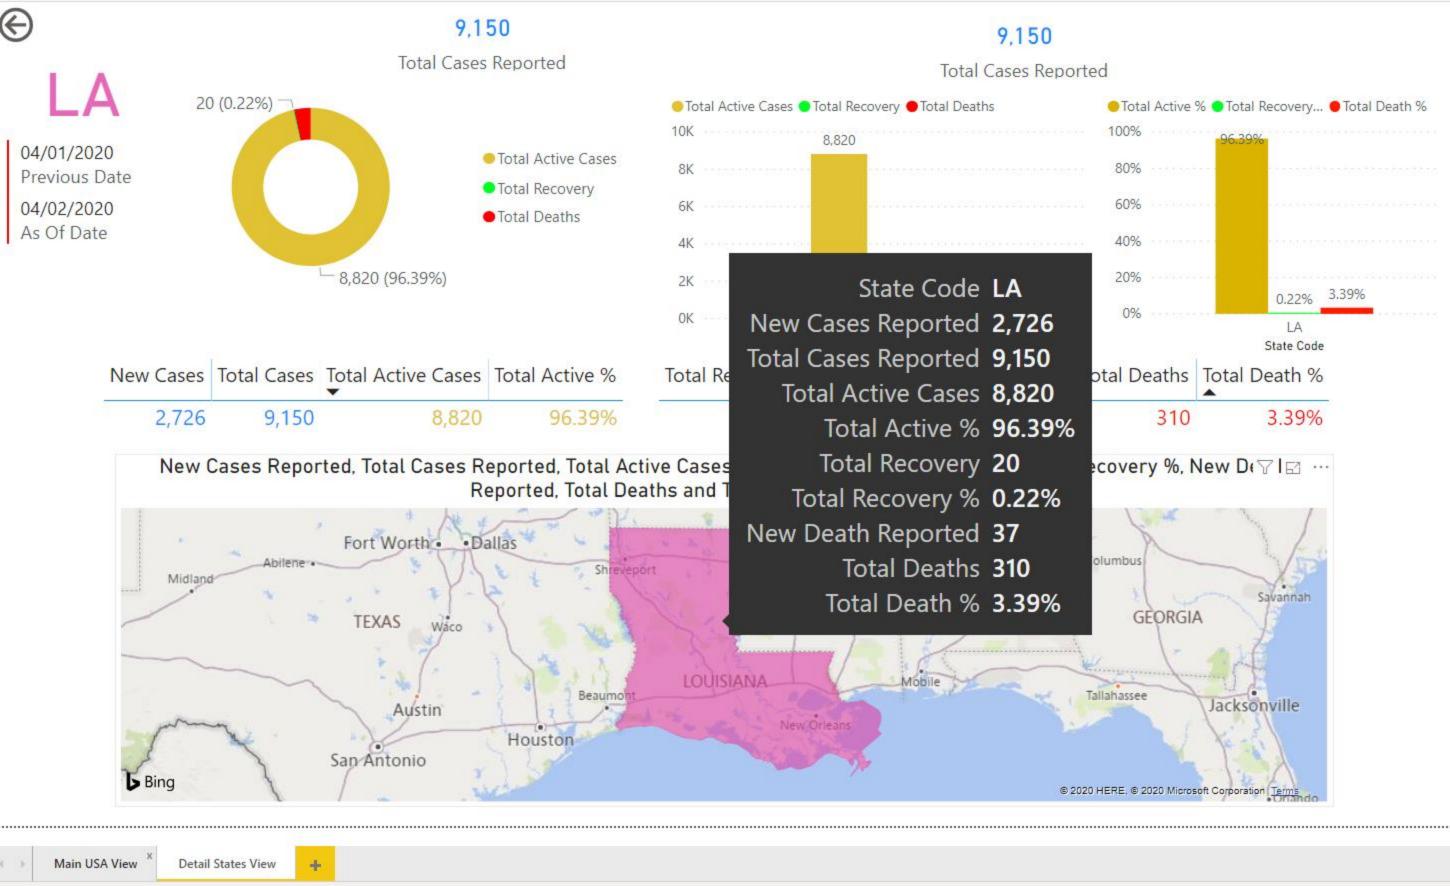

New Cases Reported, Total Cases Reported, Total Active Cases, Total Active %, Total Recovery, Total Recovery %, New Death Reported, Total Deaths and Total Death % by State Code

20

0.22%

37

310

3.39%

2,726

9,150

8,820

96.39%

DF 2

You may be interested in knowing that when compared to travel, close-contact is about 2 times more contagious.

These statistics are from 2 sources: https://www.worldometers.info/coronaviru s/country/us/
https://www.cdc.gov/coronavirus/2019ncov/cases-updates/cases-in-