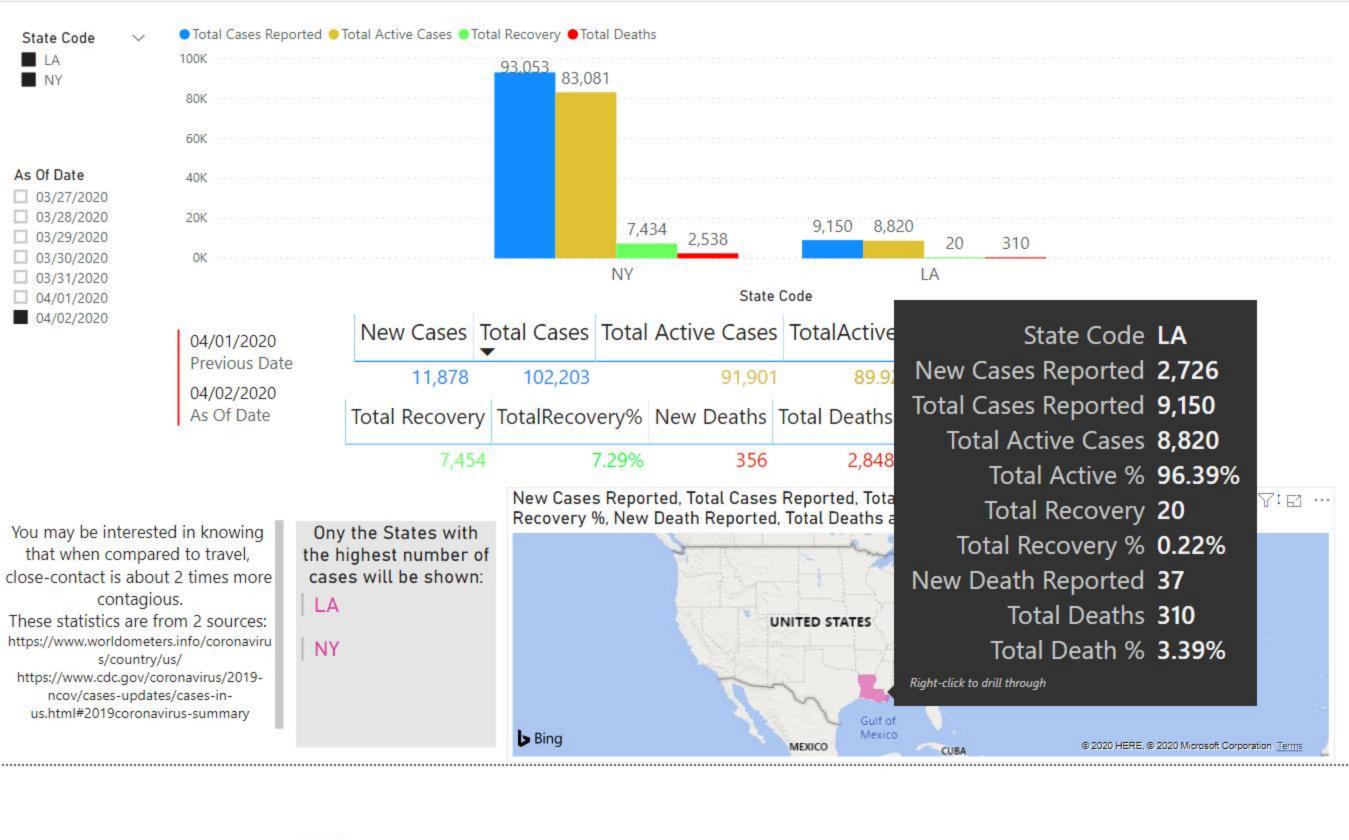

New Cases Reported, Total Cases Reported, Total Active Cases, Total Active %, Total Recovery, Total Recovery %, New Death Reported, Total Deaths and Total Death % by State Code

20

0.22%

37

310

3.39%

2,726

9,150

8,820

96.39%

DF 2

You may be interested in knowing that when compared to travel, close-contact is about 2 times more contagious.

These statistics are from 2 sources: https://www.worldometers.info/coronaviru s/country/us/
https://www.cdc.gov/coronavirus/2019ncov/cases-updates/cases-in-