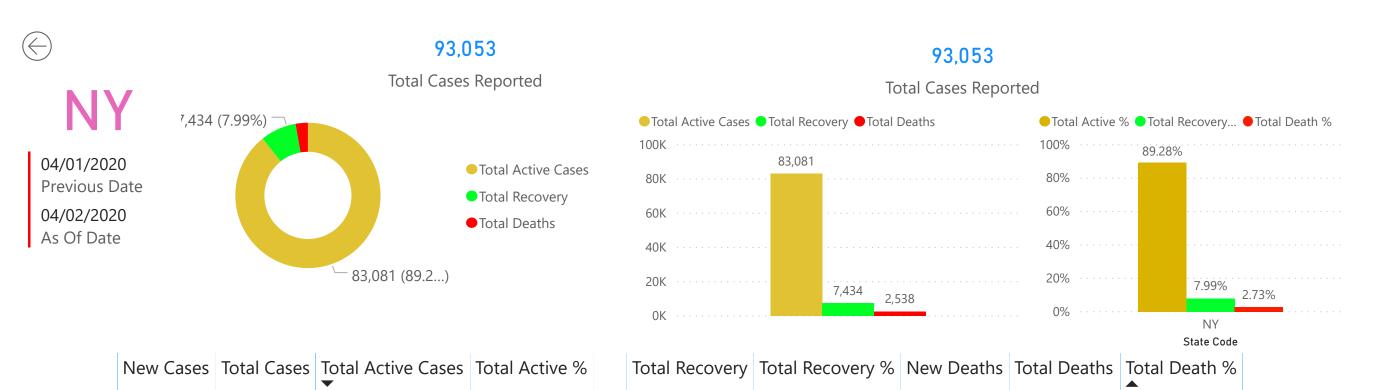

New Cases Reported, Total Cases Reported, Total Active Cases, Total Active %, Total Recovery, Total Recovery %, New Death Reported, Total Deaths and Total Death % by State Code

7,434

7.99%

319

2,538

2.73%

9,152

93,053

83,081

89.28%

OF 2