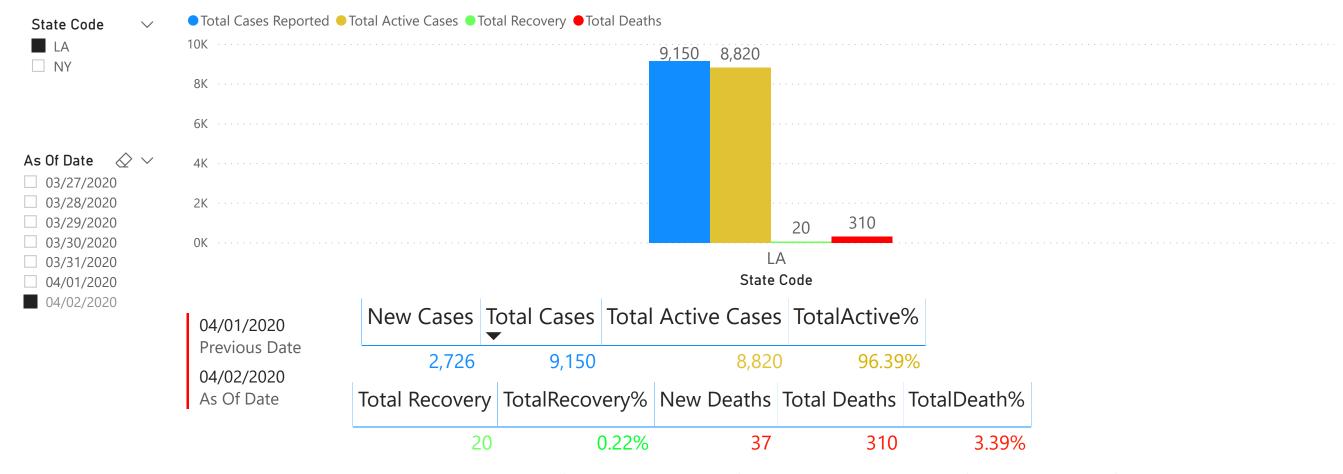

us.html#2019coronavirus-summary

Ony the States with the highest number of cases will be shown:

| LA
| NY

New Cases Reported, Total Cases Reported, Total Active Cases, Total Active %, Total Recovery, Total Recovery %, New Death Reported, Total Deaths and Total Death % by State Code

LA ncov/cases-updates/cases-inus.html#2019coronavirus-summary

Ony the States with

the highest number of

cases will be shown:

New Cases Reported, Total Cases Reported, Total Active Cases, Total Active %, Total Recovery, Total Recovery %, New Death Reported, Total Deaths and Total Death % by State Code

New Cases Reported, Total Cases Reported, Total Active Cases, Total Active %, Total Recovery, Total Recovery %, New Death Reported, Total Deaths and Total Death % by State Code

20

0.22%

37

310

3.39%

2,726

9,150

8,820

96.39%

DF 2

You may be interested in knowing that when compared to travel, close-contact is about 2 times more contagious.

These statistics are from 2 sources: https://www.worldometers.info/coronaviru s/country/us/
https://www.cdc.gov/coronavirus/2019ncov/cases-updates/cases-in-