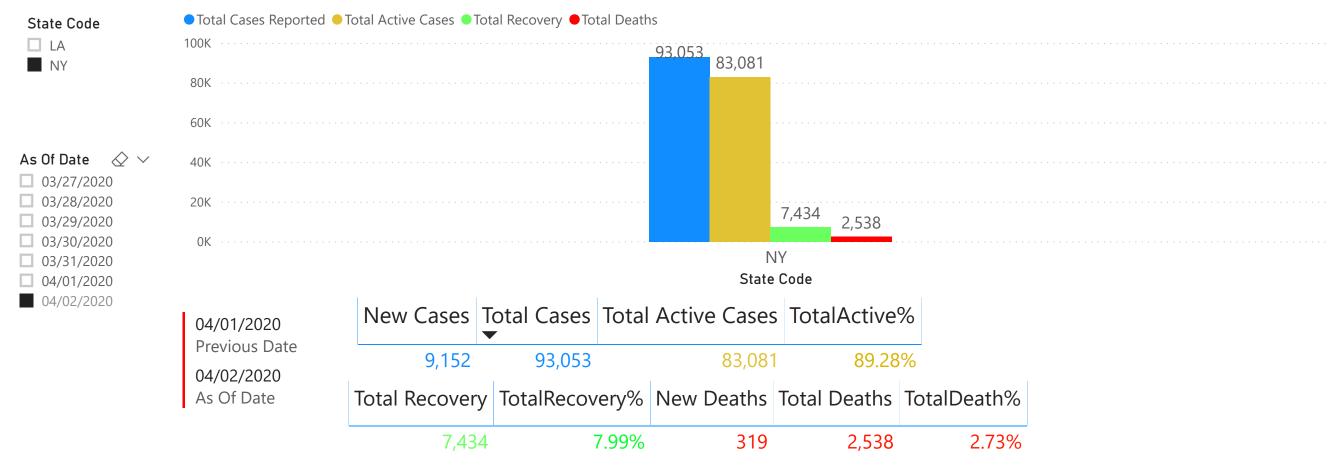

New Cases Reported, Total Cases Reported, Total Active Cases, Total Active %, Total Recovery, Total Recovery %, New Death Reported, Total Deaths and Total Death % by State Code

7,434

7.99%

319

2,538

2.73%

9,152

93,053

83,081

89.28%

OF 2