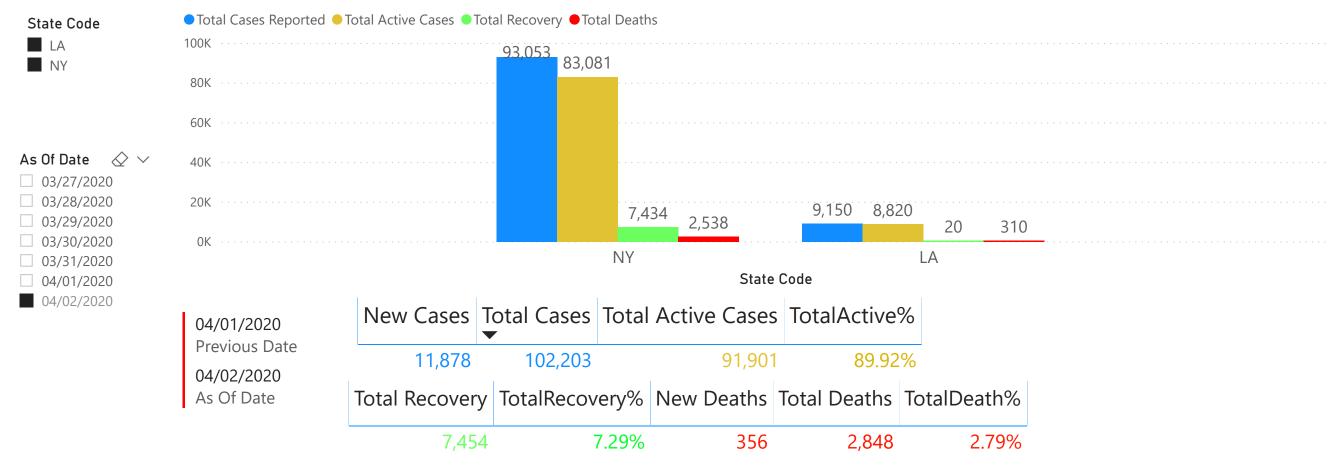

You may be interested in knowing that when compared to travel, close-contact is about 2 times more contagious.

These statistics are from 2 sources: https://www.worldometers.info/coronaviru s/country/us/
https://www.cdc.gov/coronavirus/2019-ncov/cases-updates/cases-in-

us.html#2019coronavirus-summary

Ony the States with the highest number of cases will be shown:

| LA
| NY

New Cases Reported, Total Cases Reported, Total Active Cases, Total Active %, Total Recovery, Total Recovery %, New Death Reported, Total Deaths and Total Death % by State Code