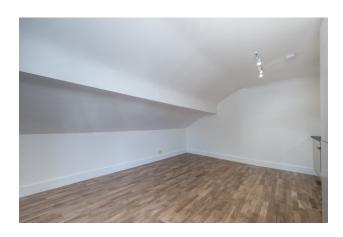

## apartment

#### energy

| •            |                  | <b>3</b> /               |   |
|--------------|------------------|--------------------------|---|
| rooms        | 2                | energy efficiency rating | С |
| bedrooms     | 1                |                          |   |
| bathrooms    | 1                |                          |   |
| size         | 329 sqft         |                          |   |
| floor        | 2                |                          |   |
| heating type | electric heating |                          |   |
| pets         | restricted       |                          |   |
| washer-dryer | <b>✓</b>         |                          |   |
| stove        | electrical       |                          |   |