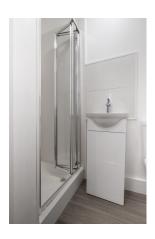

|

## apartment

#### energy

| •            |                  | <b>3</b> /               |   |
|--------------|------------------|--------------------------|---|
| rooms        | 2                | energy efficiency rating | С |
| bedrooms     | 1                |                          |   |
| bathrooms    | 1                |                          |   |
| size         | 329 sqft         |                          |   |
| floor        | 2                |                          |   |
| heating type | electric heating |                          |   |
| pets         | restricted       |                          |   |
| washer-dryer | <b>✓</b>         |                          |   |
| stove        | electrical       |                          |   |





































Layout and measurements are approximate only and for illustrative purposes only.



| comments |
|----------|
|----------|