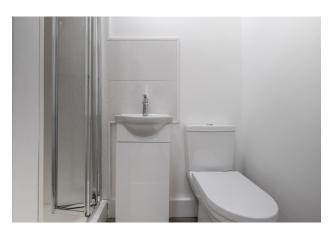

## apartment

#### energy

| •            |                  | <b>3</b> /               |   |
|--------------|------------------|--------------------------|---|
| rooms        | 2                | energy efficiency rating | С |
| bedrooms     | 1                |                          |   |
| bathrooms    | 1                |                          |   |
| size         | 329 sqft         |                          |   |
| floor        | 2                |                          |   |
| heating type | electric heating |                          |   |
| pets         | restricted       |                          |   |
| washer-dryer | <b>✓</b>         |                          |   |
| stove        | electrical       |                          |   |