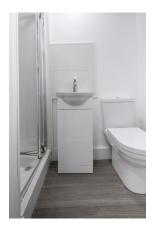

|

## apartment

#### energy

| •            |                  | <b>3</b> /               |   |
|--------------|------------------|--------------------------|---|
| rooms        | 2                | energy efficiency rating | С |
| bedrooms     | 1                |                          |   |
| bathrooms    | 1                |                          |   |
| size         | 329 sqft         |                          |   |
| floor        | 2                |                          |   |
| heating type | electric heating |                          |   |
| pets         | restricted       |                          |   |
| washer-dryer | <b>✓</b>         |                          |   |
| stove        | electrical       |                          |   |





































Layout and measurements are approximate only and for illustrative purposes only.



| comments |
|----------|
|----------|