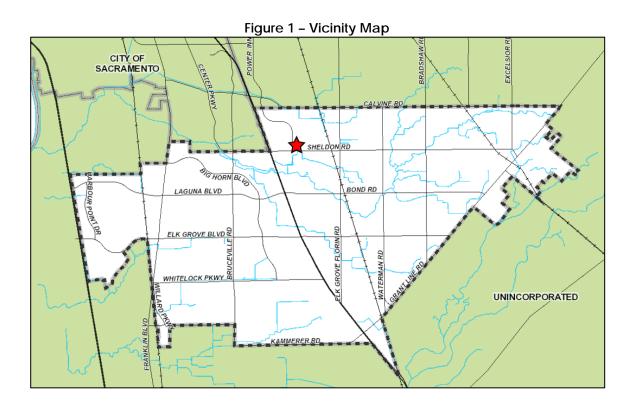

SUBJECT: Filing of Notice of Determination in compliance with Section 15075 of the CEQA Guidelines.

| State Clearinghouse<br>Number: | SCH# 2021040531                                                                                                                                                                                                                                                                                                                                                                                                                                                                                                |
|--------------------------------|----------------------------------------------------------------------------------------------------------------------------------------------------------------------------------------------------------------------------------------------------------------------------------------------------------------------------------------------------------------------------------------------------------------------------------------------------------------------------------------------------------------|
| PROJECT TITLE:                 | Sheldon Grove (PLNG20-025)                                                                                                                                                                                                                                                                                                                                                                                                                                                                                     |
| PROJECT APPLICANT:             | Angelo G. Tsakopoulos<br>1435 River Park Drive, Suite 500<br>Sacramento, CA 95825                                                                                                                                                                                                                                                                                                                                                                                                                              |
| PROJECT LOCATION:              | Elk Grove California, Sacramento County                                                                                                                                                                                                                                                                                                                                                                                                                                                                        |
| Assessor's Parcel<br>Number(s) | 115-0150-042                                                                                                                                                                                                                                                                                                                                                                                                                                                                                                   |
| PROJECT DESCRIPTION:           | The Project consists of a General Plan Amendment from Community<br>Commercial (CC) to Low Density Residential (LDR), a Rezone from General<br>Commercial (GC) to RD-7, and a Tentative Subdivision Map to subdivide<br>one parcel with 122 single family residential lots and three (3) landscape lots<br>and one lot being used as a bicycle and pedestrian connection. The Project<br>includes a Subdivision Design Review with a Deviation for a reduced<br>landscape corridor of 21-feet on Power Inn Road |