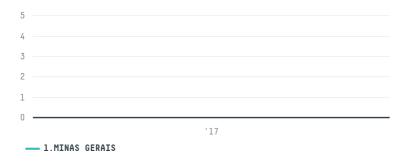

## **STRAUSS COMMODITIES AG** (S-30381-A - 120 SACAS)

ACTIVITY

COMMODITY

COUNTRY

YEAR

**Importer** 

Coffee **Brazil**  2017

STRAUSS COMMODITIES AG (S-30381-A - 120 SACAS) was the 1068th largest importer of coffee from BRAZIL in 2017, accounting for 7 tons. As an importer, STRAUSS COMMODITIES AG (S-30381-A - 120 SACAS) sources from 1 municipalities, or 0% of the coffee production municipalities. The main destination of the coffee imported by STRAUSS COMMODITIES AG (S-30381-A - 120 SACAS) is ISRAEL, accounting for 100% of the total.