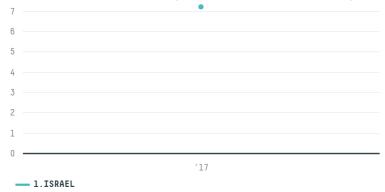

## TOP DESTINATION COUNTRIES OF COFFEE IMPORTED BY STRAUSS COMMODITIES AG (S-30381-A - 120 SACAS):

## **STRAUSS COMMODITIES AG** (S-30381-A - 120 SACAS)

ACTIVITY

COMMODITY

COUNTRY

YEAR

**Importer** 

Coffee **Brazil**  2017

STRAUSS COMMODITIES AG (S-30381-A - 120 SACAS) was the 1068th largest importer of coffee from BRAZIL in 2017, accounting for 7 tons. As an importer, STRAUSS COMMODITIES AG (S-30381-A - 120 SACAS) sources from 1 municipalities, or 0% of the coffee production municipalities. The main destination of the coffee imported by STRAUSS COMMODITIES AG (S-30381-A - 120 SACAS) is ISRAEL, accounting for 100% of the total.