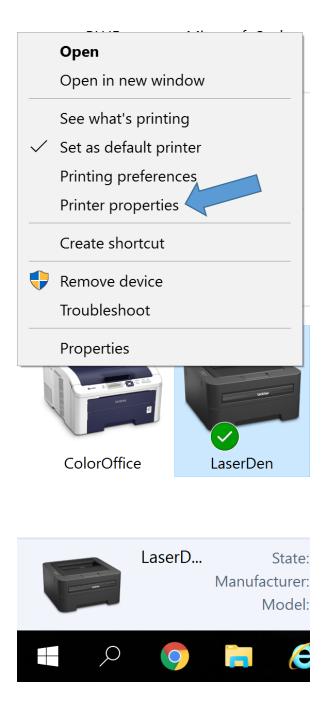

| So LaserDen Properties                           |               |          |       |                |      |  |  |  |  |  |  |  |
|--------------------------------------------------|---------------|----------|-------|----------------|------|--|--|--|--|--|--|--|
| General                                          | Sharing       |          | Ports | Advance        | əd   |  |  |  |  |  |  |  |
| Color Managem                                    |               | Security |       | Device Setting | s    |  |  |  |  |  |  |  |
| Brother Laser Type1 Class Driver Device Settings |               |          |       |                |      |  |  |  |  |  |  |  |
| Form To Tray Assignment                          |               |          |       |                |      |  |  |  |  |  |  |  |
| Auto Select By Printer: Letter                   |               |          |       |                |      |  |  |  |  |  |  |  |
| Tray1: Letter                                    |               |          |       |                |      |  |  |  |  |  |  |  |
| Manual: Letter                                   |               |          |       |                |      |  |  |  |  |  |  |  |
| Installable Options                              |               |          |       |                |      |  |  |  |  |  |  |  |
| Duplex Unit: Installed ~                         |               |          |       |                |      |  |  |  |  |  |  |  |
| Reprint: <u>Not Available</u>                    |               |          |       |                |      |  |  |  |  |  |  |  |
| Sleep: <u>Not Ava</u>                            | <u>ilable</u> |          |       |                |      |  |  |  |  |  |  |  |
|                                                  |               |          |       |                |      |  |  |  |  |  |  |  |
|                                                  |               |          |       |                |      |  |  |  |  |  |  |  |
|                                                  |               |          |       |                |      |  |  |  |  |  |  |  |
|                                                  |               |          |       |                |      |  |  |  |  |  |  |  |
|                                                  |               |          |       |                |      |  |  |  |  |  |  |  |
|                                                  |               |          |       |                |      |  |  |  |  |  |  |  |
|                                                  |               |          |       |                |      |  |  |  |  |  |  |  |
|                                                  |               |          |       |                |      |  |  |  |  |  |  |  |
|                                                  |               |          |       |                |      |  |  |  |  |  |  |  |
|                                                  |               |          |       |                |      |  |  |  |  |  |  |  |
|                                                  |               |          |       |                |      |  |  |  |  |  |  |  |
|                                                  |               |          |       |                |      |  |  |  |  |  |  |  |
|                                                  |               |          |       |                |      |  |  |  |  |  |  |  |
|                                                  |               |          |       |                |      |  |  |  |  |  |  |  |
| L                                                |               |          |       |                |      |  |  |  |  |  |  |  |
|                                                  | [             | OK       | Can   | cel A          | pply |  |  |  |  |  |  |  |